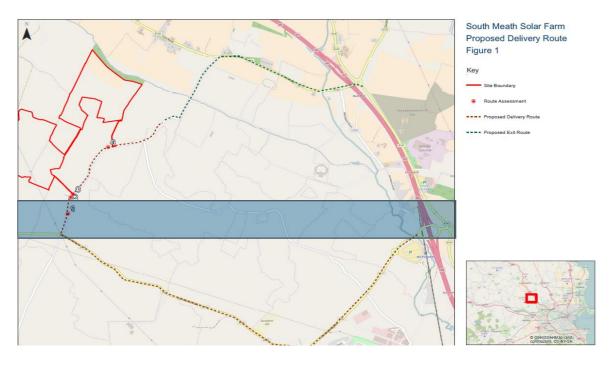

Stone deliveries/ haulage will commence on Tuesday 26<sup>th</sup> July 2022 and will run for approximately 5/6 weeks. At present it is anticipate having 4 number vehicles delivering stone to site.

Access to and from the site will be via a one-way system. The delivery vehicles will leave the M3 at Junction 5 (Dunboyne) and travel along the R157 for approximately 2km before turning right onto the R156. From here the vehicles will travelfor around 3km until they take a right turn onto the L6222 where they will travel approximately 0.5km to site Section 1 South Field Entrance and 1km to site section 2 North Field Entrance. Both site entrances will be a \(\mathbb{E}\) hand turn from the L6222. On exit from the site delivery vehicles will be prompted to turn left only when leaving site and travel north along the L6222 to avoid any conflict on this slightly narrow road.

A map of the proposed route to site entrance 1 and 2 is attached below

All traffic movements will be carried out between the hours of 08.00 to 18.00 Monday to Friday and 08.00 to 13.00 Saturdays

We thank you in advance for your patience and cooperation during these essential works. If you have any questions, please feel free to contact us.

Yours faithfully
Suir Engineering Project Team

**Delivery Route** 

South Field Entrance

North Field Entrance