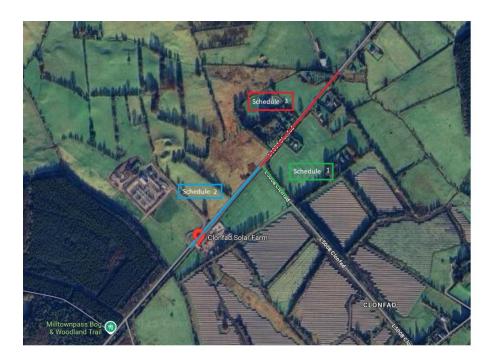

## **Traffic Management for Road Closure:**

Schedule 1 Works 9th June to 11th June

Schedule 2 Works 12th June to 19th June

Schedule 3 Works 23rd June to 19th July

- Complete Schedule 1 leaving access for residences during this work period Schedule 1 will remain closed 24hrs per day
- Complete Schedule 2 and open roads for local access only.
- Schedule 3 will be closed during the trenching works but access to houses will be available to the homeowners and emergency services.
- Trenching across driveways will be discussed with homeowners in advance of commencement of work to minimise inconvenience expected and a 4hrs duration timeline for driveway crossings is likely. Steel road plates will be available to install for emergency access to properties during driveway crossings.
- VMS Boards will be in place in advance.

## Map of Works Scheduled to commence June 9th 2025