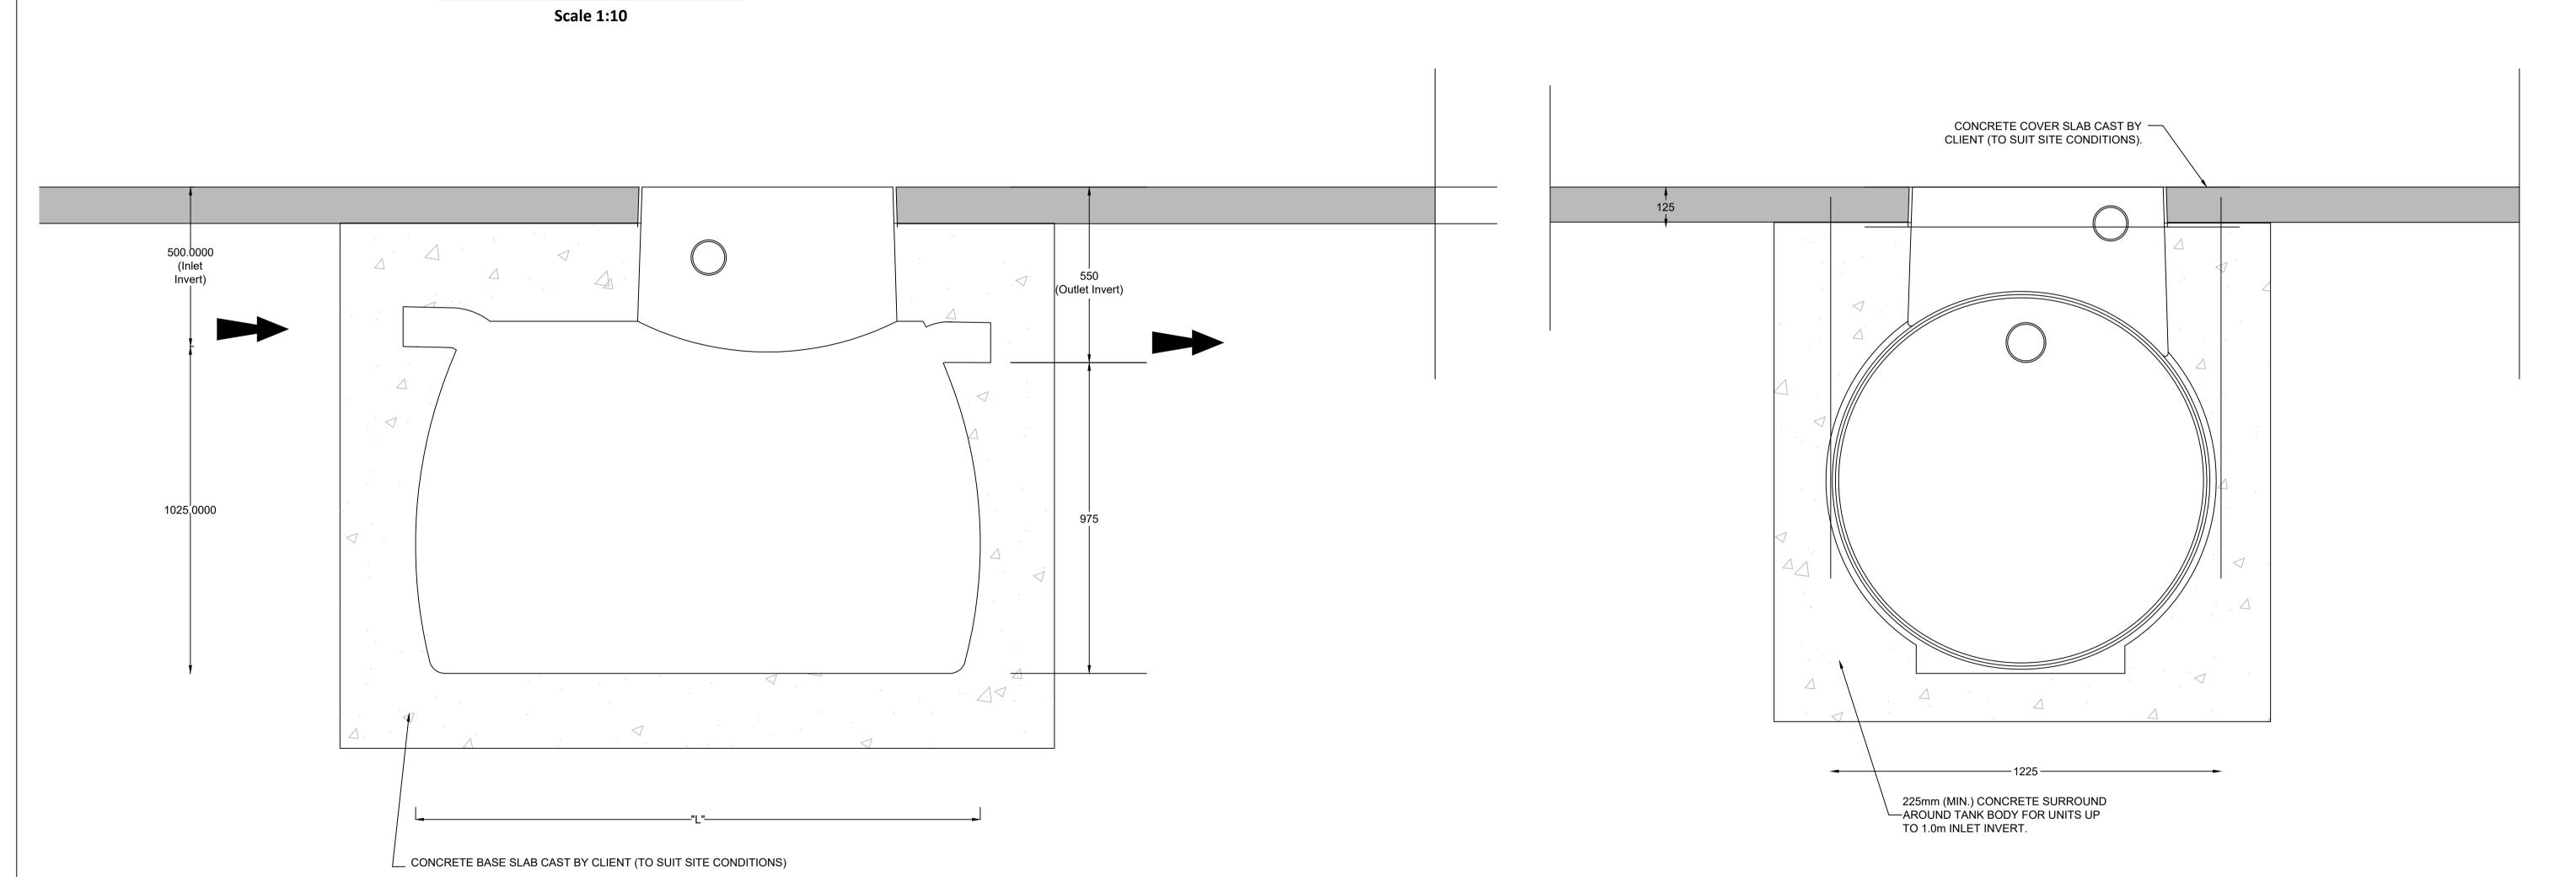

| UNIT<br>REF No. | NOMINAL<br>FLOW | DIM<br>'L' | APPROX EMPTY<br>WEIGHT (Kg) | FALL<br>ACROSS<br>UNIT |
|-----------------|-----------------|------------|-----------------------------|------------------------|
| NS3             | 3 L/S           | 1760       | 110                         | 50                     |
| NS6             | 6 L/S           | 1760       | 110                         | 50                     |
| NS10            | 10 L/S          | 2610       | 130                         | 50                     |
| NS15            | 15 L/S          | 3910       | 167                         | 50                     |

## <u>NOTES</u>

- 1. INLET/OUTLET PIPES ARE PLAIN PIPE Ø200mm PVCu. THE STANDARD EN858 STATES MINIMUM CONNECTION SIZES, UNITS ORDERED WITH DIFFERENT SIZED CONNECTIONS ARE NOT FULLY COMMPLIANT WITH THE STANDARD.
- 2. PLEASE NOTE A CLASS 1 SEPARATOR INCLUDES A COALESCER, CLASS 2 SEPARATORS DO NOT.
- 3. EXTENSION NECKS FOR DEEPER INVERTS CAN BE PROVIDED IN 0.5m INCREMENTS FOR ON SITE ASSEMBLY.
- THE FIRST 0.5m IS A PUSH-FIT SPIGOT. THE NEXT 0.5m IS FLANGED AND SUPPLIED WITH A MASTIC KIT AND NUTS AND BOLTS. MAX 2.0m INVERT RECOMMENDED.
- 4. ALL UNITS REQUIRE APPROPRIATE COVER & FRAME TO SUIT APPLIED LOADINGS.
- 5. THIS DRAWING SHOULD BE USED FOR DIMENSIONAL INFORMATION ONLY. IT IS ESSENTIAL THAT THIS DRAWING IS READ IN CONJUNCTION WITH INSTALLATION GUIDELINES SUPPLIED WITH UNIT. (COPIES ARE AVAILABLE FROM OUR SALES DEPARTMENT).
- 6. REDUCERS ARE AVAILABLE AT EXTRA COST TO SUIT ALTERNATE PIPEWORK REQUIREMENTS.
- 7. THIS DRAWING IS ALSO AVAILABLE ON OUR WEBSITE www.klargester.com

## NORTH KILDARE WIND FARM Ltd.

Scale (@ A1-) 1:10 Project number 11.03.25 Drawing Number Rev P22-242-0501-0006

O:\ACAD\2022\P22-242\P22-242-0501-0006

SECTION THROUGH INTERCEPTOR

**Scale 1:10**