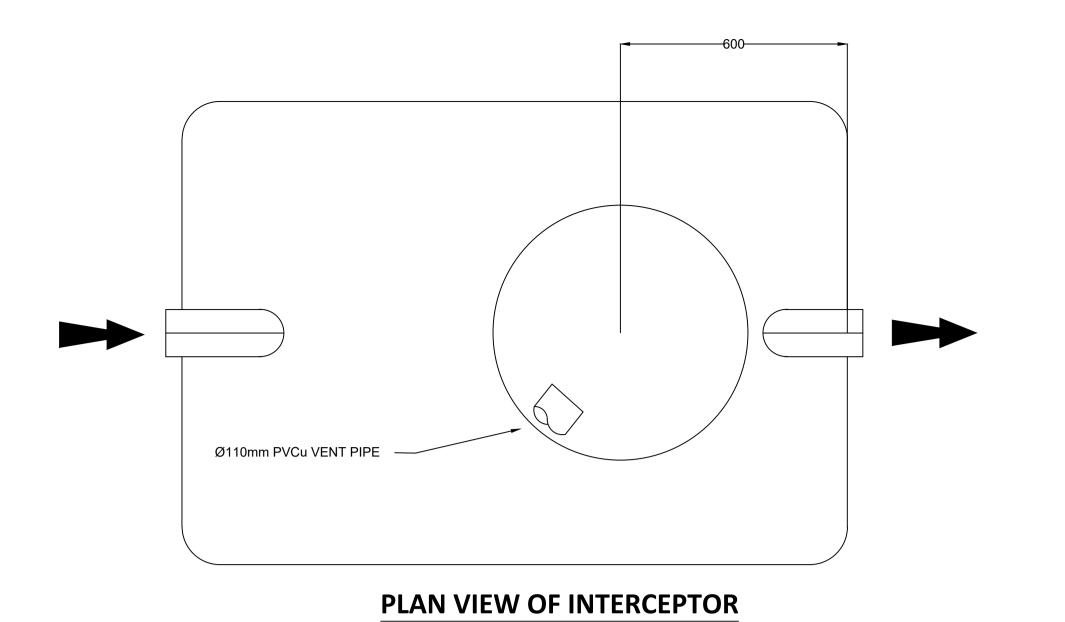

| UNIT<br>REF No. | NOMINAL<br>FLOW | DIM<br>'L' | APPROX EMPTY<br>WEIGHT (Kg) | FALL<br>ACROSS<br>UNIT |
|-----------------|-----------------|------------|-----------------------------|------------------------|
| NS3             | 3 L/S           | 1760       | 110                         | 50                     |
| NS6             | 6 L/S           | 1760       | 110                         | 50                     |
| NS10            | 10 L/S          | 2610       | 130                         | 50                     |
| NS15            | 15 L/S          | 3910       | 167                         | 50                     |

## <u>NOTES</u>

- 1. INLET/OUTLET PIPES ARE PLAIN PIPE Ø200mm PVCu. THE STANDARD EN858 STATES MINIMUM CONNECTION SIZES, UNITS ORDERED WITH DIFFERENT SIZED CONNECTIONS ARE NOT FULLY COMMPLIANT WITH THE STANDARD.
- 2. PLEASE NOTE A CLASS 1 SEPARATOR INCLUDES A COALESCER, CLASS 2 SEPARATORS DO NOT.
- 3. EXTENSION NECKS FOR DEEPER INVERTS CAN BE PROVIDED IN 0.5m INCREMENTS FOR ON SITE ASSEMBLY.
- THE FIRST 0.5m IS A PUSH-FIT SPIGOT. THE NEXT 0.5m IS FLANGED AND SUPPLIED WITH A MASTIC KIT AND NUTS AND BOLTS. MAX 2.0m INVERT RECOMMENDED.
- 4. ALL UNITS REQUIRE APPROPRIATE COVER & FRAME TO SUIT APPLIED LOADINGS.
- 5. THIS DRAWING SHOULD BE USED FOR DIMENSIONAL INFORMATION ONLY. IT IS ESSENTIAL THAT THIS DRAWING IS READ IN CONJUNCTION WITH INSTALLATION GUIDELINES SUPPLIED WITH UNIT. (COPIES ARE AVAILABLE FROM OUR SALES DEPARTMENT).
- 6. REDUCERS ARE AVAILABLE AT EXTRA COST TO SUIT ALTERNATE PIPEWORK REQUIREMENTS.
- 7. THIS DRAWING IS ALSO AVAILABLE ON OUR WEBSITE www.klargester.com

**ELEVATION OF INTERCEPTOR** 

**Scale 1:10** 

Rev. Description App By Date ISSUE FOR PLANNING 11.03.25

| PROJECT | DREHID WIND FARM & SUBSTATION                                | CLIENT     |
|---------|--------------------------------------------------------------|------------|
| SHEET   | FULL DETENTION INTERCEDTOR                                   | Date       |
|         | FULL RETENTION INTERCEPTOR (Temporary Construction Compound) | Drawn by   |
|         |                                                              | Checked by |