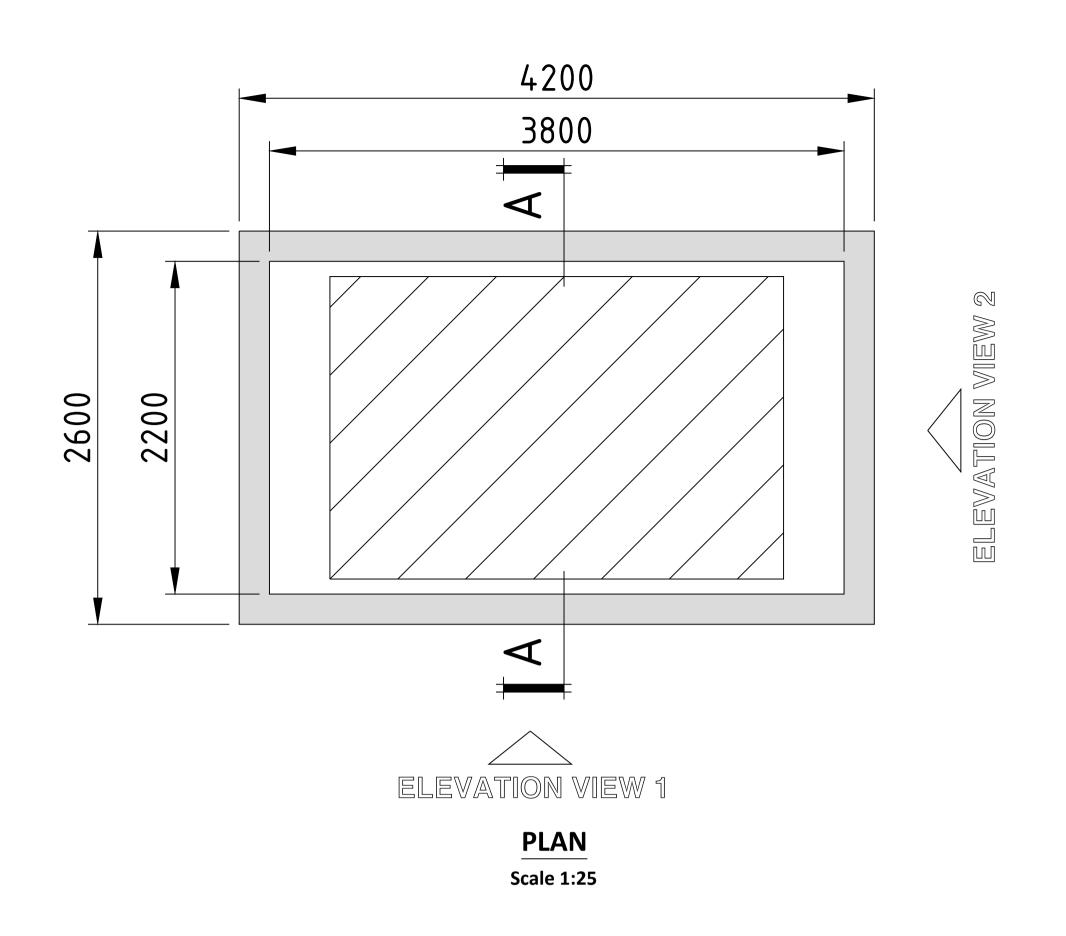

|   | PROJECT                          |                               | CLIENT                       |          |                           |                       |  |  |
|---|----------------------------------|-------------------------------|------------------------------|----------|---------------------------|-----------------------|--|--|
| 5 | DDELLID MAIND FARM O CLIRCTATION |                               |                              |          |                           |                       |  |  |
|   |                                  | DREHID WIND FARM & SUBSTATION | NORTH KILDARE WIND FARM Ltd. |          |                           |                       |  |  |
|   |                                  |                               |                              |          |                           |                       |  |  |
|   | SHEET                            |                               | Date                         | 11.03.25 | Project number<br>P22-242 | Scale (@ A1-)<br>1:25 |  |  |
|   | BUNDED FUEL SLAB DETAIL          |                               |                              | cs       | Drawing Number            | Rev                   |  |  |
|   |                                  |                               |                              | ВС       | P22-242-0501-0003         | A                     |  |  |