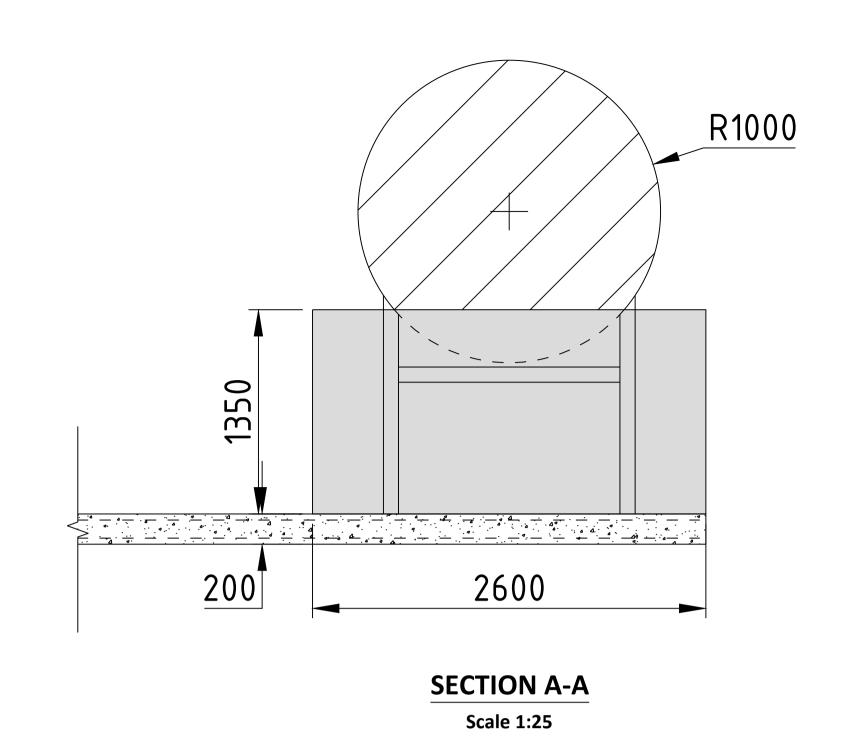

|   | PROJECT                          |                               | CLIENT                       |          |                           |                       |  |  |
|---|----------------------------------|-------------------------------|------------------------------|----------|---------------------------|-----------------------|--|--|
| 5 | DDELLID MAIND FARM O CLIRCTATION |                               |                              |          |                           |                       |  |  |
|   |                                  | DREHID WIND FARM & SUBSTATION | NORTH KILDARE WIND FARM Ltd. |          |                           |                       |  |  |
|   |                                  |                               |                              |          |                           |                       |  |  |
|   | SHEET                            |                               | Date                         | 11.03.25 | Project number<br>P22-242 | Scale (@ A1-)<br>1:25 |  |  |
|   | BUNDED FUEL SLAB DETAIL          |                               |                              | cs       | Drawing Number            | Rev                   |  |  |
|   |                                  |                               |                              | ВС       | P22-242-0501-0003         | A                     |  |  |