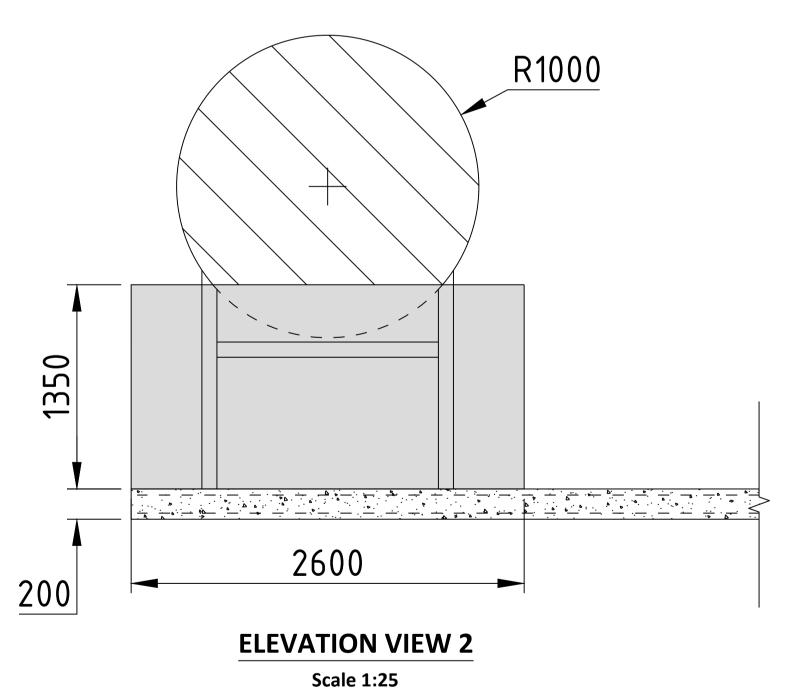

**ELEVATION VIEW 1** 

**Scale 1:25** 

If Applicable : Ordnance Survey Ireland Licence No. EN 0001218 © Ordnance Survey Ireland and Government of Ireland OSI SHEETS 3122-C, 3122-D,3187-A,3187-B,3187-C,3187-D,3188-A,3188-B,3188-C,3188-D,3253-A,3253-B,3253-C,3253-D,

|   | PROJECT                          |                               | CLIENT                       |          |                           |                       |  |  |
|---|----------------------------------|-------------------------------|------------------------------|----------|---------------------------|-----------------------|--|--|
| 5 | DDELLID MAIND FARM O CLIRCTATION |                               |                              |          |                           |                       |  |  |
|   |                                  | DREHID WIND FARM & SUBSTATION | NORTH KILDARE WIND FARM Ltd. |          |                           |                       |  |  |
|   |                                  |                               |                              |          |                           |                       |  |  |
|   | SHEET                            |                               | Date                         | 11.03.25 | Project number<br>P22-242 | Scale (@ A1-)<br>1:25 |  |  |
|   | BUNDED FUEL SLAB DETAIL          |                               |                              | cs       | Drawing Number            | Rev                   |  |  |
|   |                                  |                               |                              | ВС       | P22-242-0501-0003         | A                     |  |  |