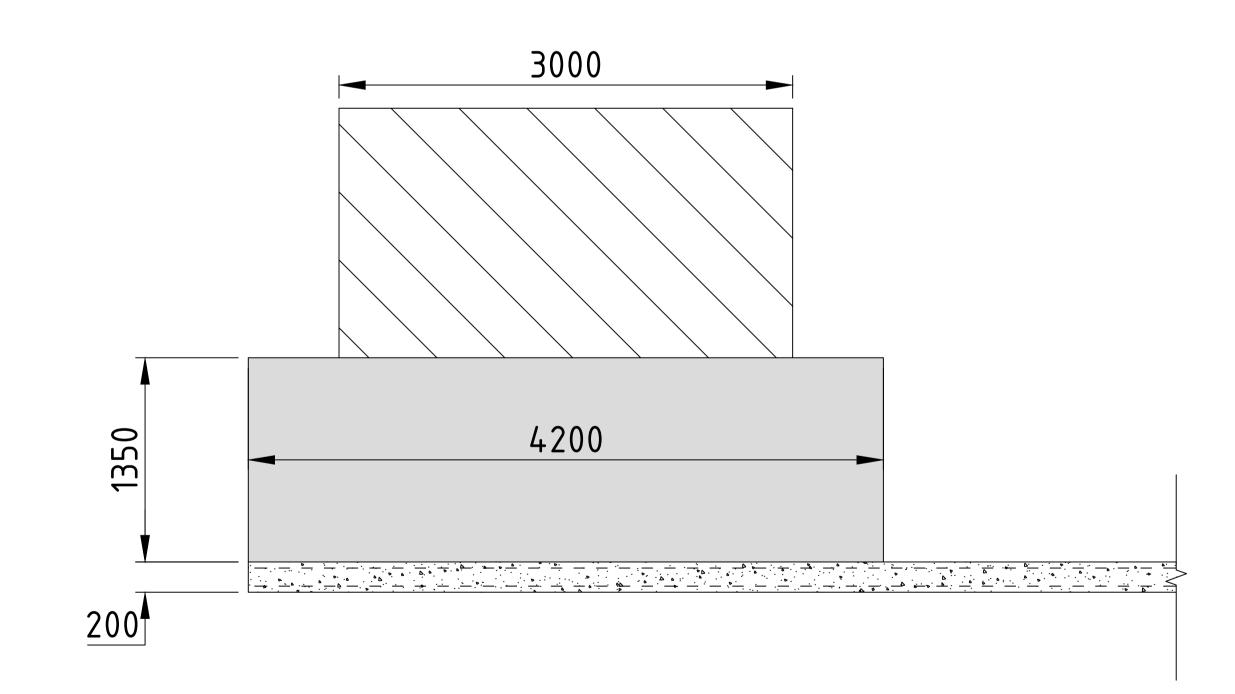

|   | PROJECT                          |                               | CLIENT                       |          |                           |                       |  |  |
|---|----------------------------------|-------------------------------|------------------------------|----------|---------------------------|-----------------------|--|--|
| 5 | DDELLID MAIND FARM O CLIRCTATION |                               |                              |          |                           |                       |  |  |
|   |                                  | DREHID WIND FARM & SUBSTATION | NORTH KILDARE WIND FARM Ltd. |          |                           |                       |  |  |
|   |                                  |                               |                              |          |                           |                       |  |  |
|   | SHEET                            |                               | Date                         | 11.03.25 | Project number<br>P22-242 | Scale (@ A1-)<br>1:25 |  |  |
|   | BUNDED FUEL SLAB DETAIL          |                               |                              | cs       | Drawing Number            | Rev                   |  |  |
|   |                                  |                               |                              | ВС       | P22-242-0501-0003         | A                     |  |  |