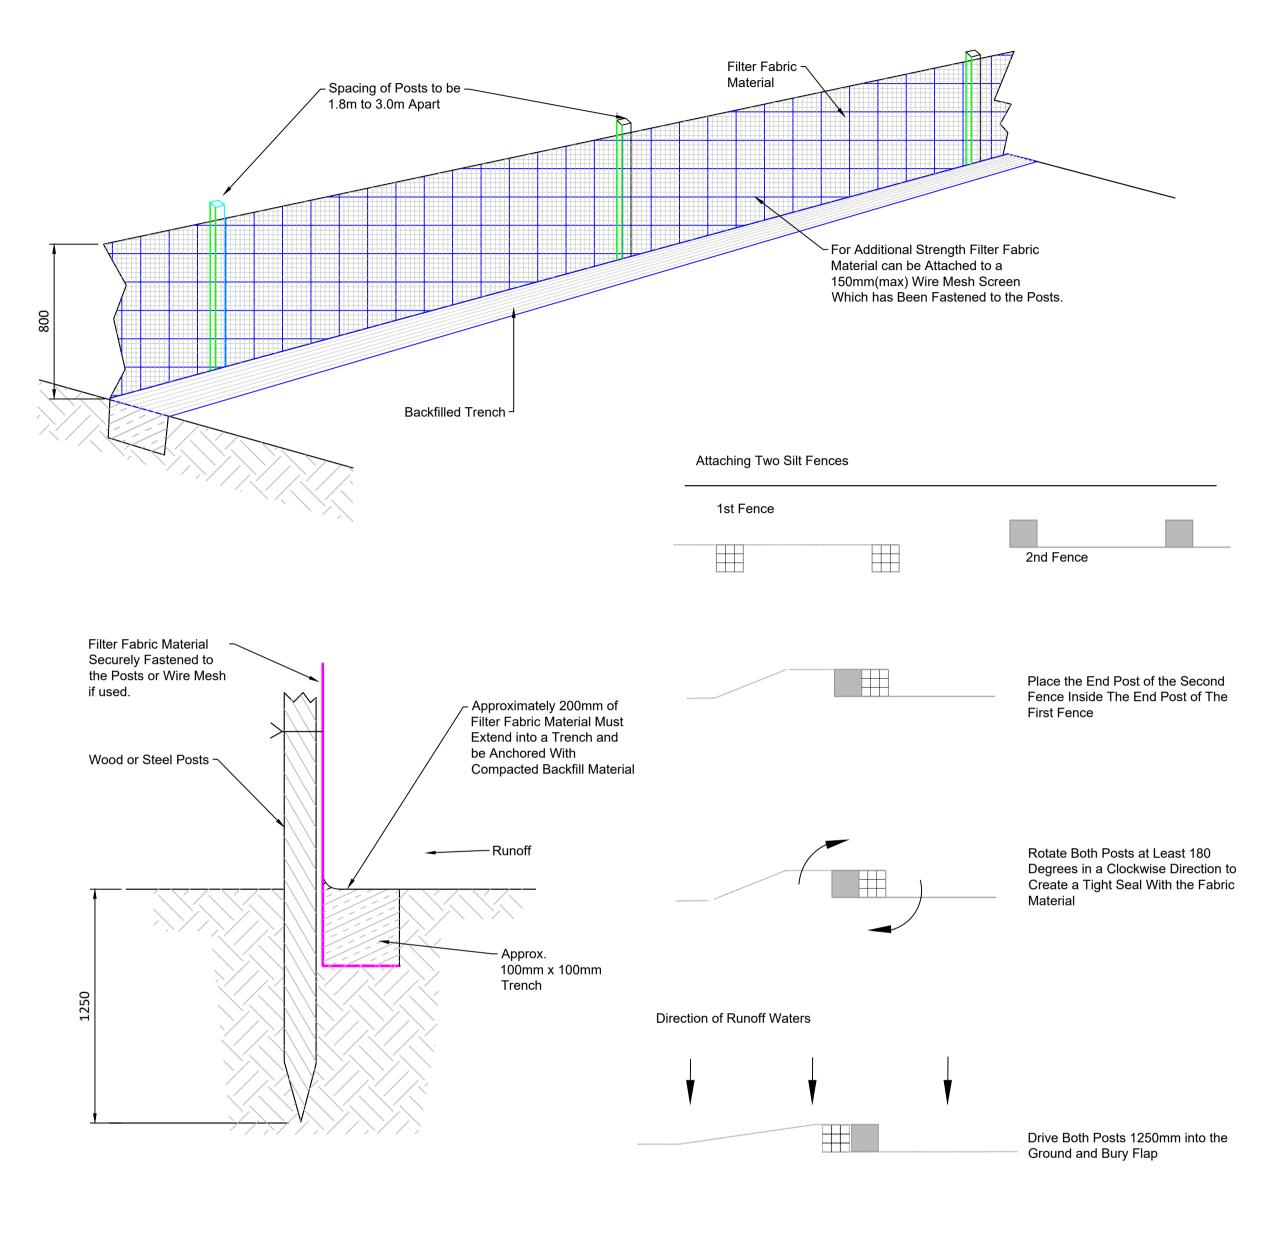

## **SILT FENCE DETAILS**

**Scale 1:20** 

If Applicable: Ordnance Survey Ireland Licence No. EN 0001218 © Ordnance Survey Ireland and Government of Ireland OSI SHEETS 3122-C, 3122-D,3187-A,3187-B,3187-C,3187-D,3188-A,3188-B,3188-C,3188-D,3253-A,3253-B,3253-C,3253-D,