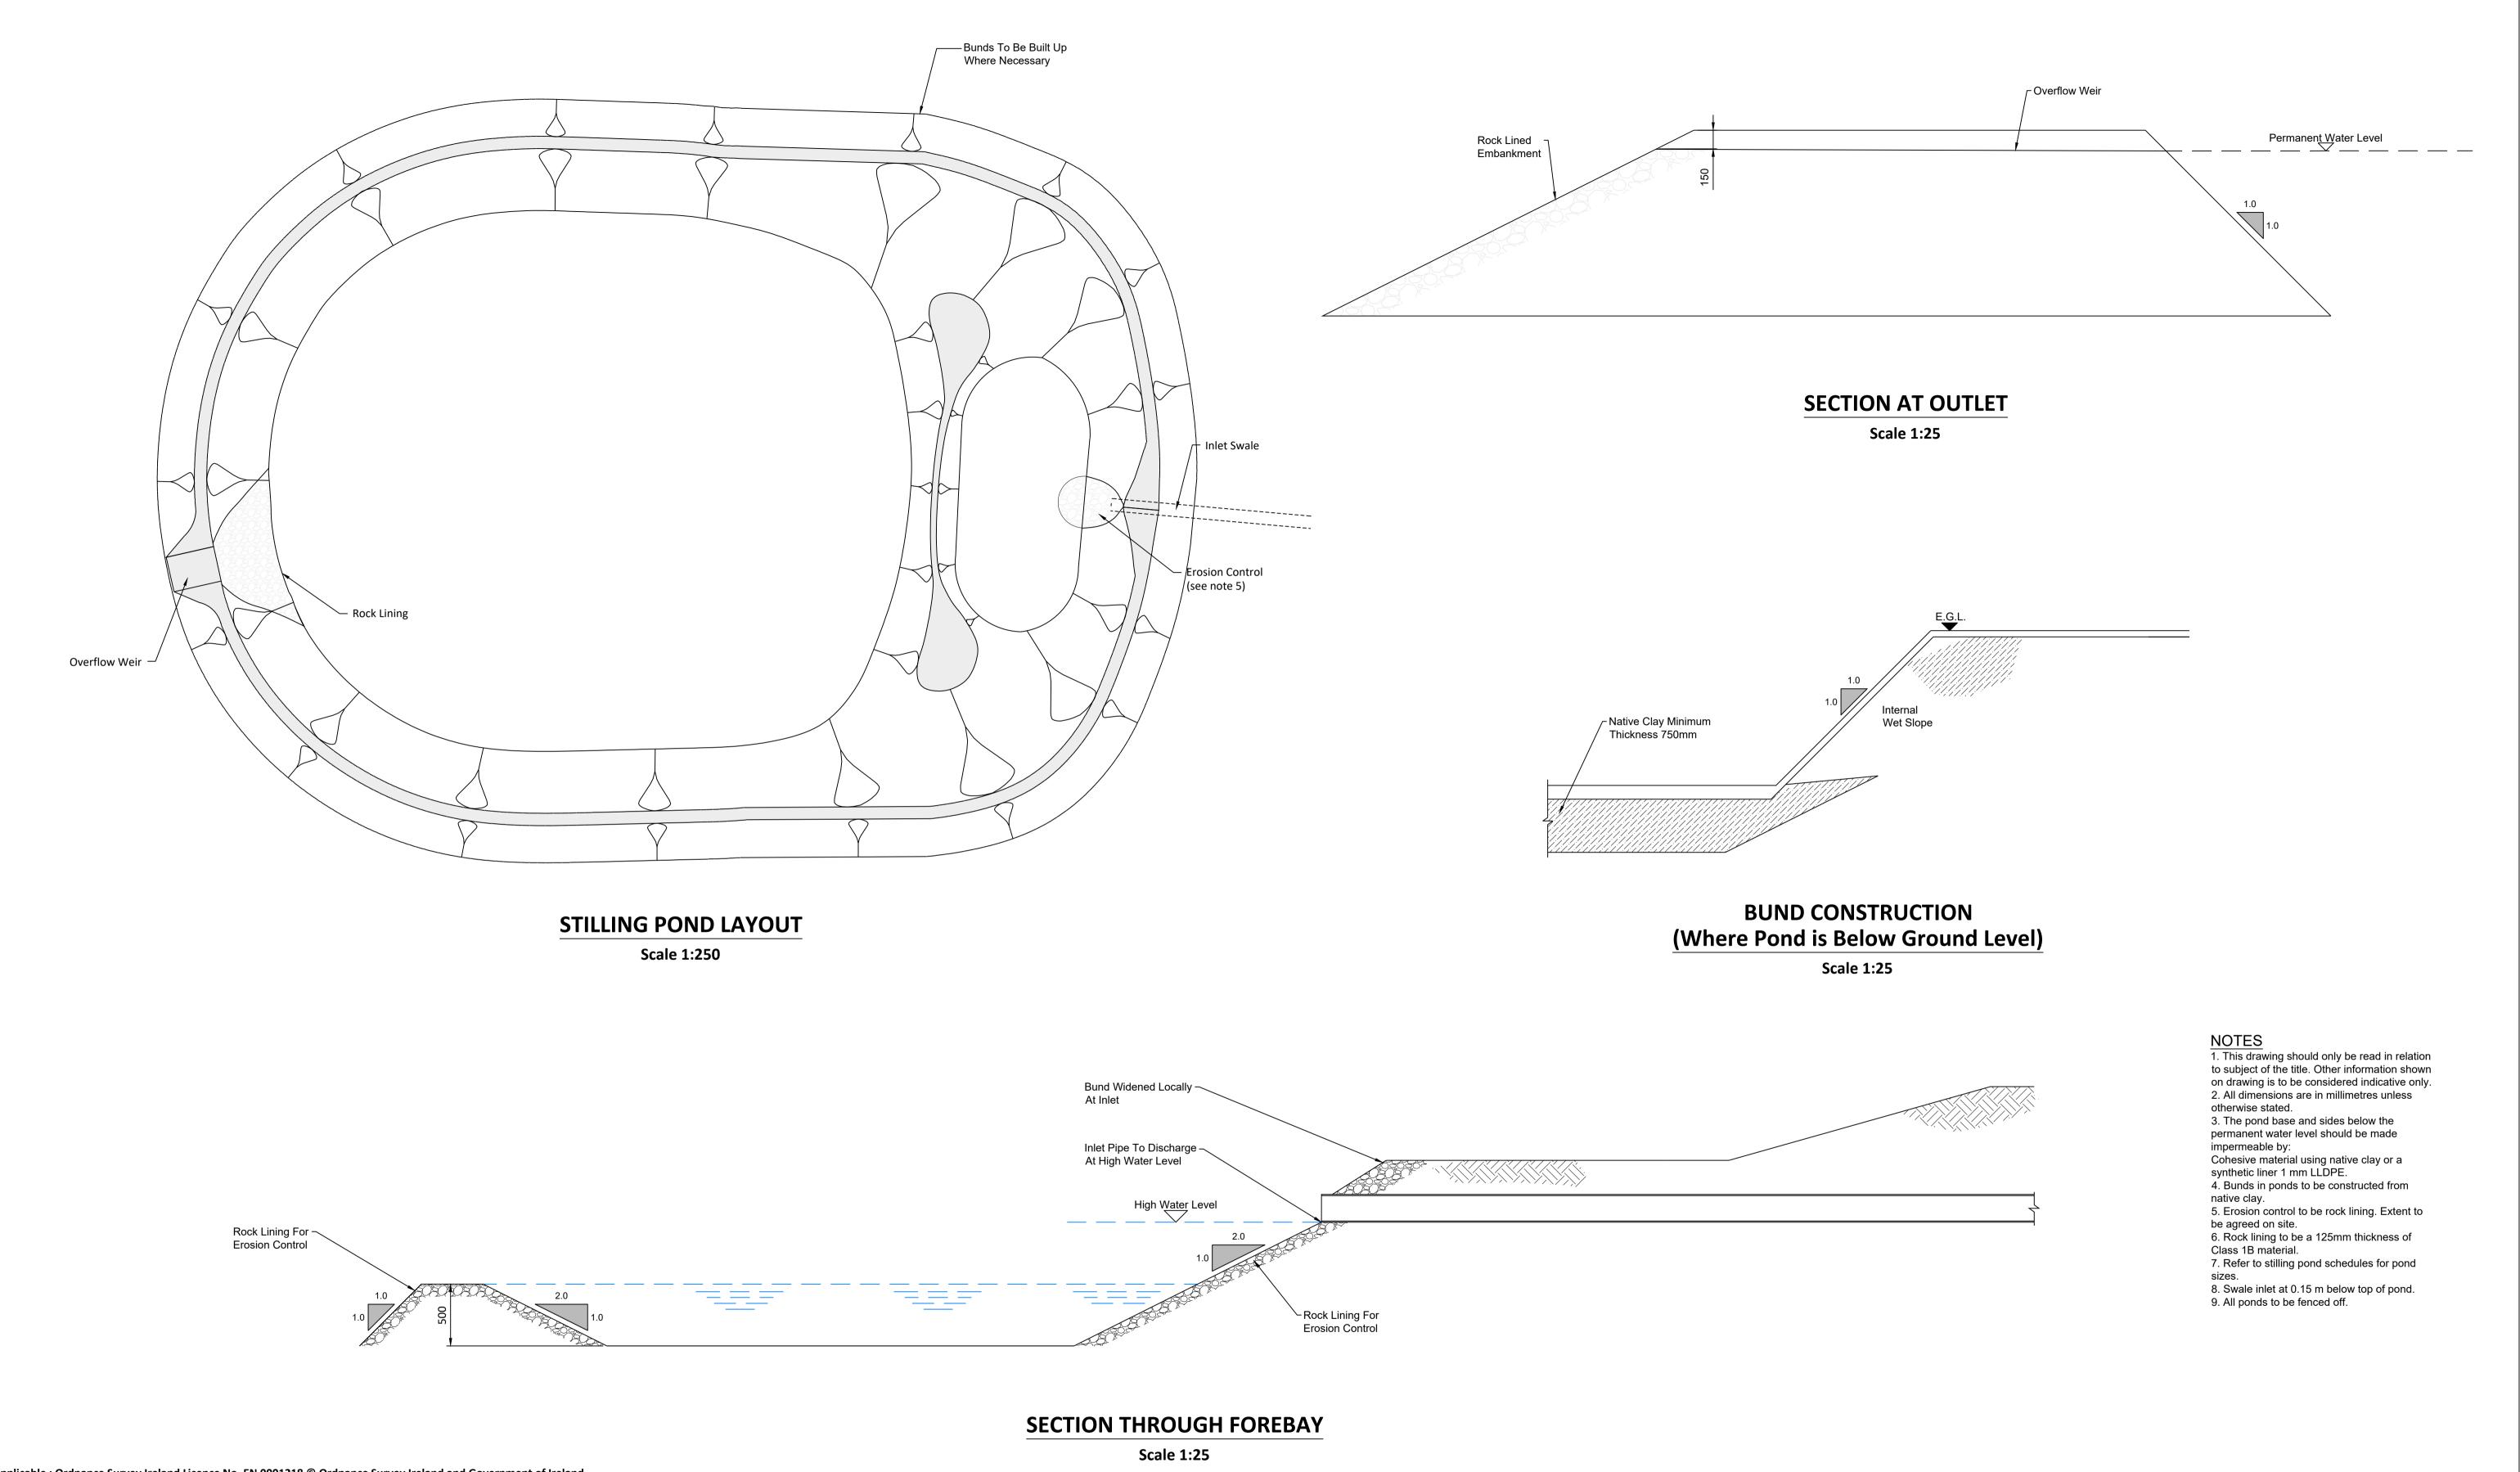

| PROJECT                                |                                    | CLIENT                         |                   |                              |                           |     |  |  |
|----------------------------------------|------------------------------------|--------------------------------|-------------------|------------------------------|---------------------------|-----|--|--|
|                                        | DDELLID MAINID FADRA & CLIDCTATION |                                |                   | NORTH KILDARE WIND FARM Ltd. |                           |     |  |  |
|                                        | DREHID WIND FARM & SUBSTATION      | NORTH KILDARE WIND FAKIVI LLG. |                   |                              |                           |     |  |  |
|                                        |                                    |                                |                   |                              |                           |     |  |  |
| SHEET                                  |                                    | Date                           | 19.05.25          | Project number<br>P22-242    | Scale (@ A1-)<br>As Shown |     |  |  |
|                                        | STILLING POND DETAILS              | Drawn by                       | CS                | Drawing Number               |                           | Rev |  |  |
|                                        | Checked by                         | ВС                             | P22-242-0300-0030 | <b>A</b>                     |                           |     |  |  |
| O:\ACAD\2022\P22-242\P22-242-0300-0030 |                                    |                                |                   |                              |                           |     |  |  |