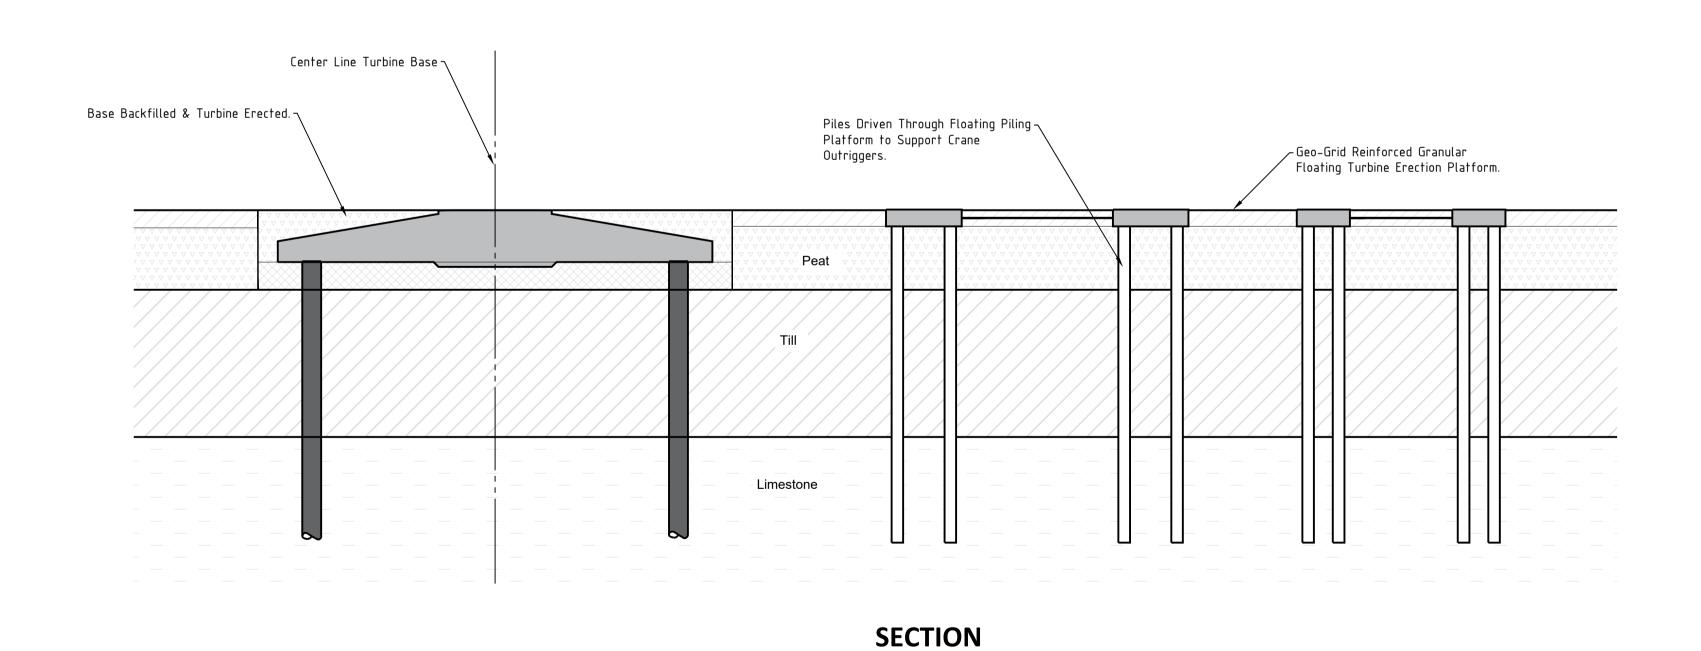

NTS

| DREHID WIND FARM & SUBSTATION             | NORTH KILDARE WIND FARM Ltd. |          |                   |                            |     |
|-------------------------------------------|------------------------------|----------|-------------------|----------------------------|-----|
| T8, T9, T10 PILED HARDSTANDING FOUNDATION | Date                         | 12.05.25 |                   | Scale (@ A1-)<br>Scale N/A |     |
| DETAIL                                    | Checked by                   | CS       | P22-242-0300-0029 |                            | Rev |