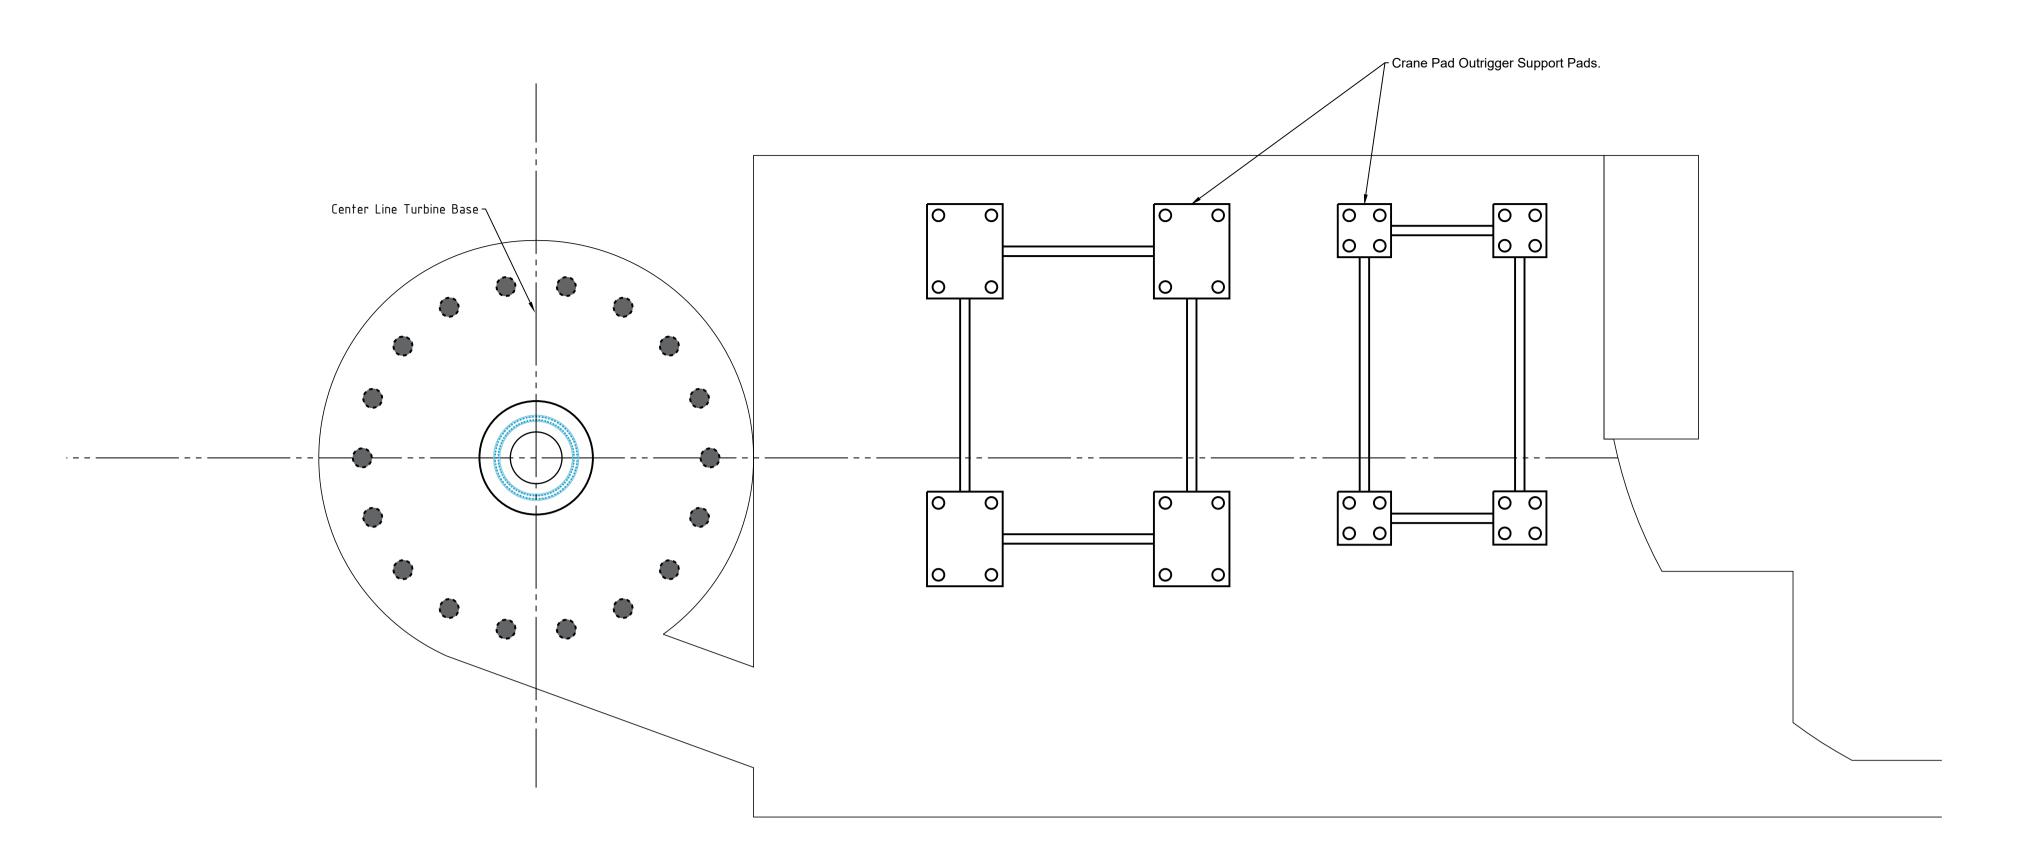

NTS

| DREHID WIND FARM & SUBSTATION             | NORTH KILDARE WIND FARM Ltd. |          |                   |                            |     |
|-------------------------------------------|------------------------------|----------|-------------------|----------------------------|-----|
| T8, T9, T10 PILED HARDSTANDING FOUNDATION | Date                         | 12.05.25 |                   | Scale (@ A1-)<br>Scale N/A |     |
| DETAIL                                    | Checked by                   | CS       | P22-242-0300-0029 |                            | Rev |