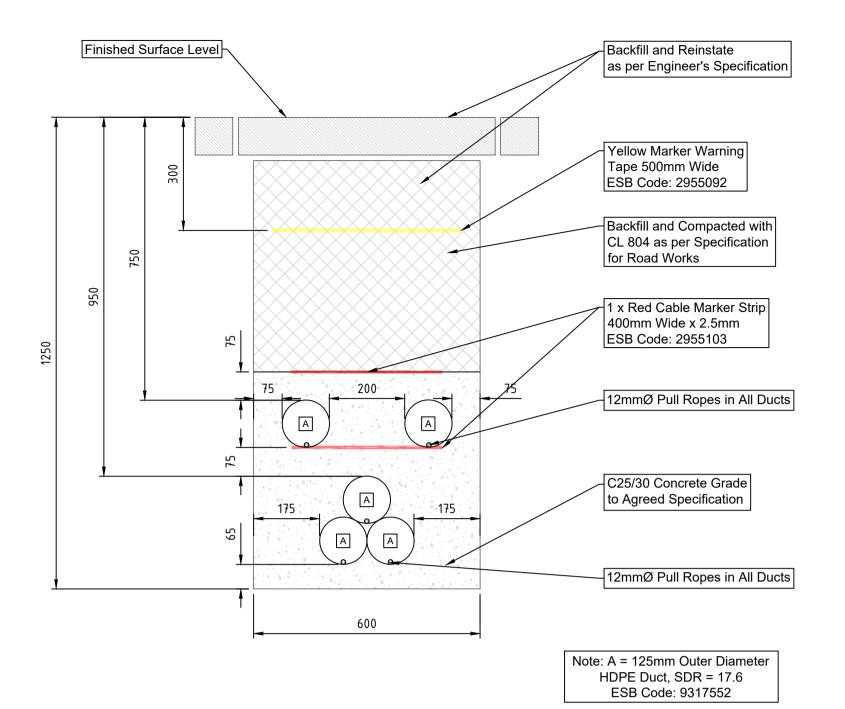

# **DETAIL A - STANDARD TRENCH** ARRANGEMENT IN PUBLIC ROAD

**Scale 1:10** 



# **DETAIL D - STANDARD TRENCH** ARRANGEMENT IN PUBLIC ROAD VERGE

**Scale 1:10** 



### **DETAIL B - STANDARD TRENCH CROSSING UNDER EXISTING SERVICES**

**Scale 1:10** 



## **DETAIL C - STANDARD TRENCH ARRANGEMENT IN PUBLIC ROAD VERGE WHERE SHALLOW SURFACE DRAIN PRESENT**

**Scale 1:10** 



#### **DETAIL E - TYPICAL CROSS SECTION** OF TEMPORARY ROAD REINSTATEMENT

**Scale 1:10** 



## **DETAIL F - TYPICAL CROSS SECTION** OF PERMANENT ROAD REINSTATEMENT

**Scale 1:10** 

If Applicable: Ordnance Survey Ireland Licence No. EN 0001218 © Ordnance Survey Ireland and Government of Ireland OSI SHEETS 3122-C, 3122-D,3187-A,3187-B,3187-C,3187-D,3188-A,3188-B,3188-C,3188-D,3253-A,3253-B,3253-C,3253-D,



| Rev. |