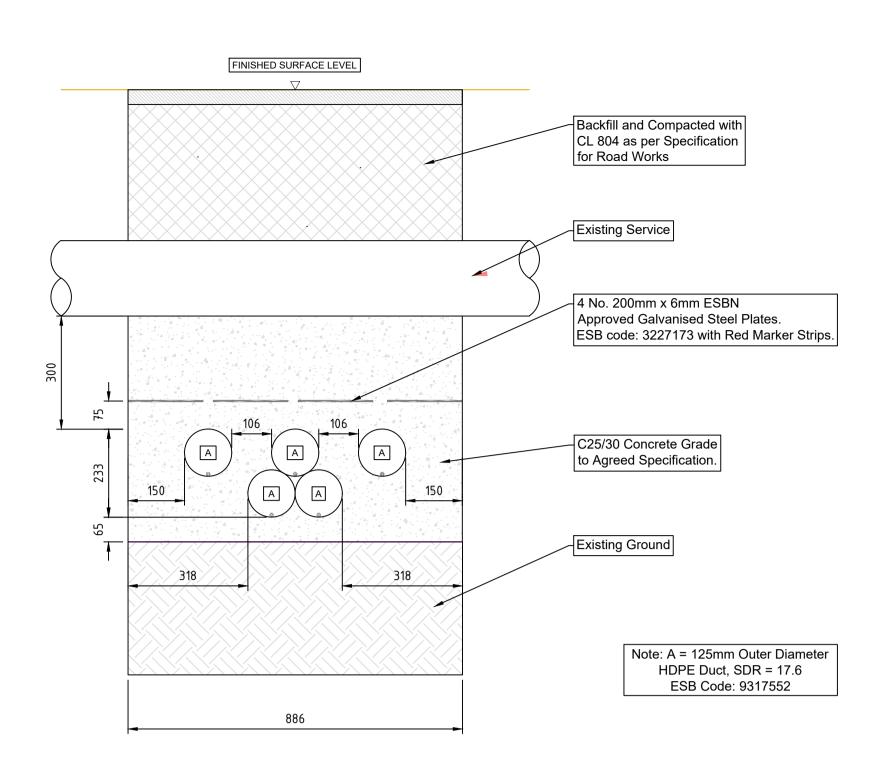

### **DETAIL B - STANDARD TRENCH CROSSING UNDER EXISTING SERVICES**

**Scale 1:10** 