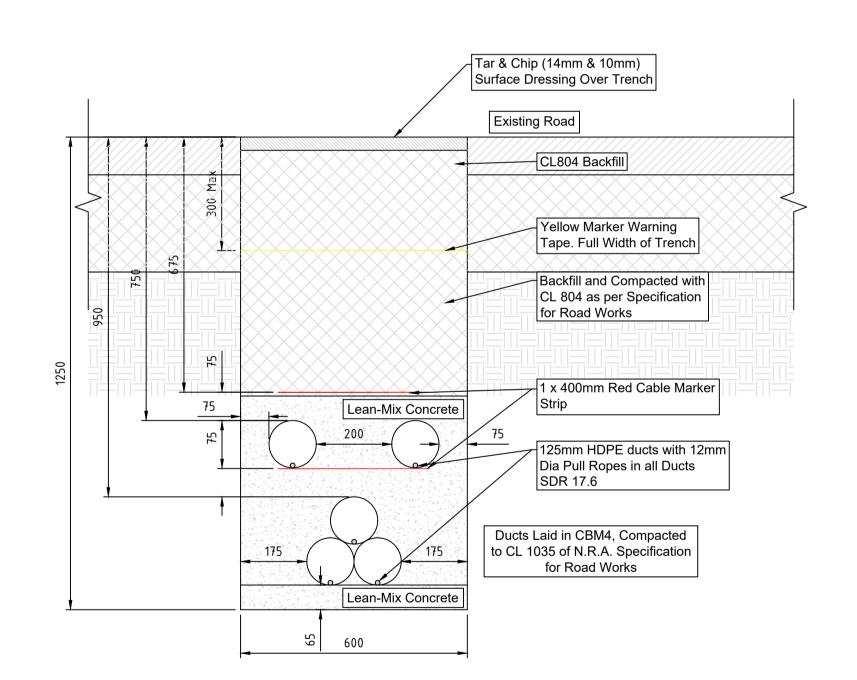

# **DETAIL A - STANDARD TRENCH** ARRANGEMENT IN PUBLIC ROAD

**Scale 1:10** 



# **DETAIL D - STANDARD TRENCH** ARRANGEMENT IN PUBLIC ROAD VERGE

**Scale 1:10** 



### **DETAIL B - STANDARD TRENCH CROSSING UNDER EXISTING SERVICES**

**Scale 1:10** 



## **DETAIL C - STANDARD TRENCH ARRANGEMENT IN PUBLIC ROAD VERGE WHERE SHALLOW SURFACE DRAIN PRESENT**

**Scale 1:10** 



#### **DETAIL E - TYPICAL CROSS SECTION** OF TEMPORARY ROAD REINSTATEMENT

**Scale 1:10** 



## **DETAIL F - TYPICAL CROSS SECTION** OF PERMANENT ROAD REINSTATEMENT

**Scale 1:10** 

If Applicable: Ordnance Survey Ireland Licence No. EN 0001218 © Ordnance Survey Ireland and Government of Ireland OSI SHEETS 3122-C, 3122-D,3187-A,3187-B,3187-C,3187-D,3188-A,3188-B,3188-C,3188-D,3253-A,3253-B,3253-C,3253-D,



| Rev. | Description        | Арр Ву | Date     |
|------|--------------------|--------|----------|
| Α    | ISSUE FOR PLANNING | JH     | 11.03.25 |
|      |                    |        |          |
|      |                    |        |          |
|      |                    |        |          |
|      |                    |        |          |
|      |                    |