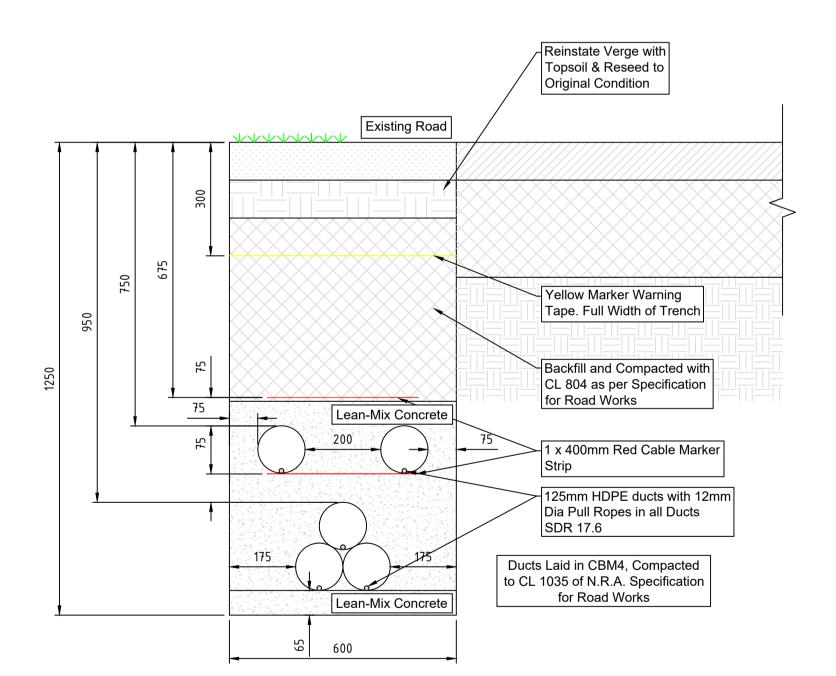

# **DETAIL D - STANDARD TRENCH** ARRANGEMENT IN PUBLIC ROAD VERGE

**Scale 1:10** 