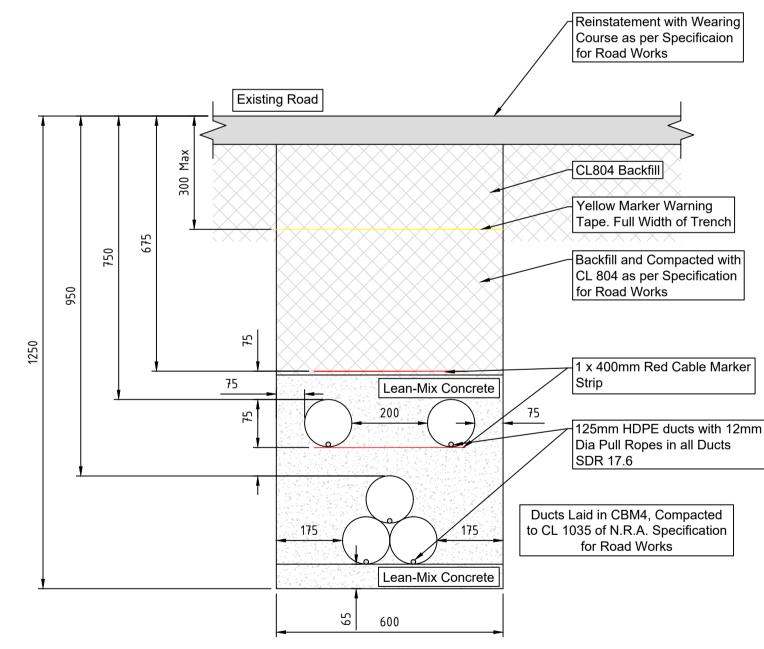

## **DETAIL F - TYPICAL CROSS SECTION** OF PERMANENT ROAD REINSTATEMENT

**Scale 1:10** 

If Applicable: Ordnance Survey Ireland Licence No. EN 0001218 © Ordnance Survey Ireland and Government of Ireland OSI SHEETS 3122-C, 3122-D,3187-A,3187-B,3187-C,3187-D,3188-A,3188-B,3188-C,3188-D,3253-A,3253-B,3253-C,3253-D,