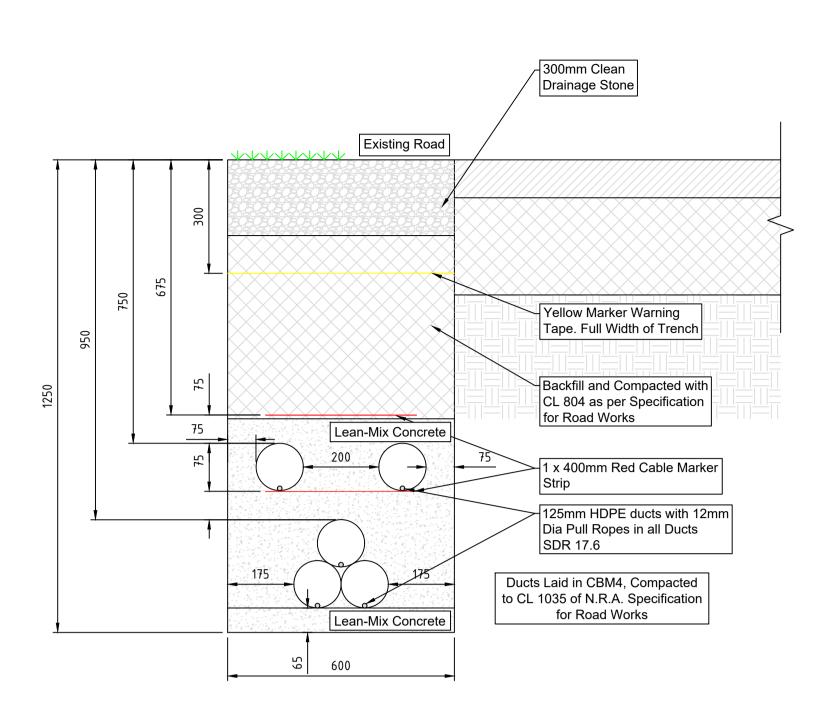

## **DETAIL C - STANDARD TRENCH ARRANGEMENT IN PUBLIC ROAD VERGE WHERE SHALLOW SURFACE DRAIN PRESENT**

**Scale 1:10** 