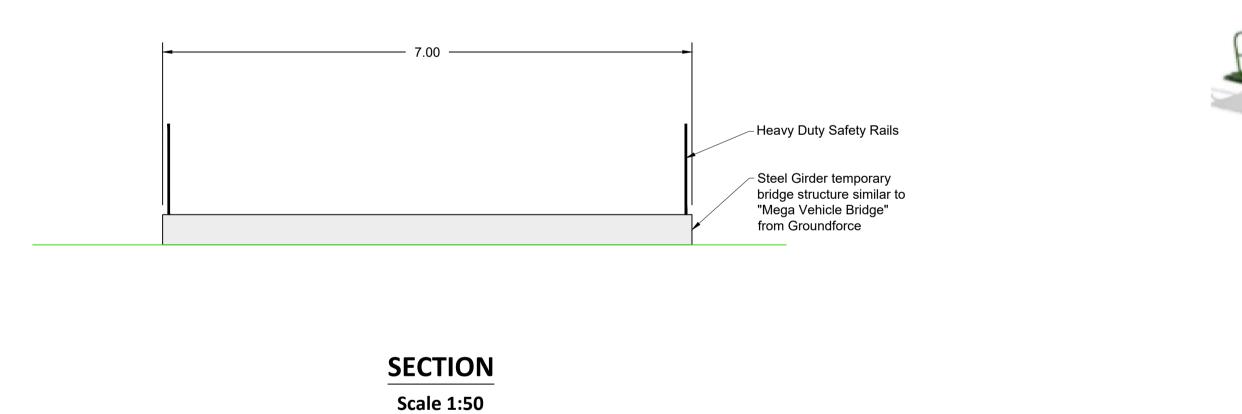

## **ELEVATION**

**Scale 1:50** 

App By Date

Rev. Description

**TYPICAL IMAGE** 

NTS

If Applicable: Ordnance Survey Ireland Licence No. EN 0001218 © Ordnance Survey Ireland and Government of Ireland OSI SHEETS 3122-C, 3122-D,3187-A,3187-B,3187-C,3187-D,3188-A,3188-B,3188-C,3188-D,3253-A,3253-B,3253-C,3253-D,