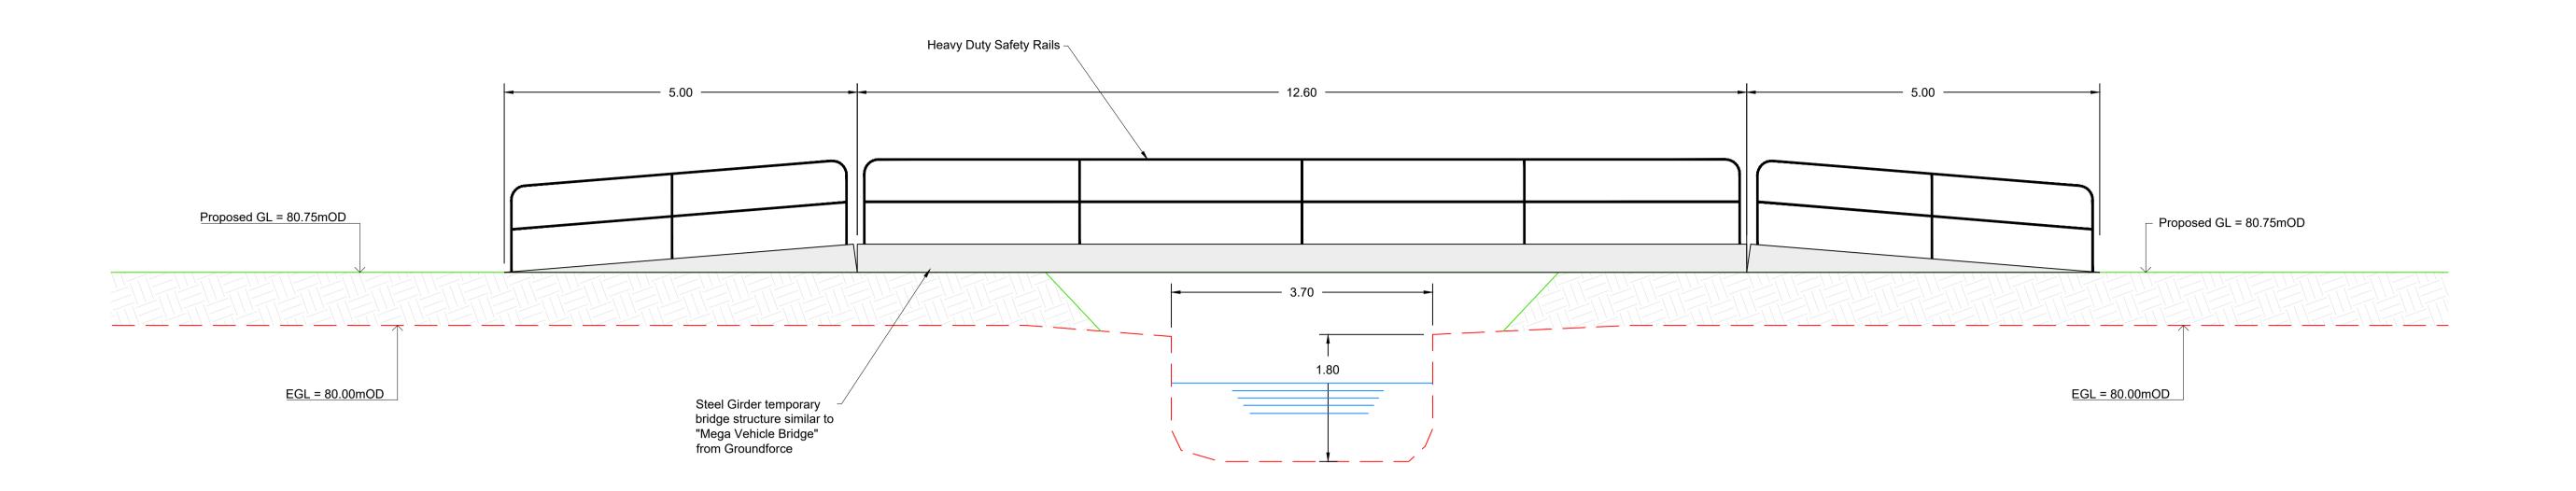

## **ELEVATION**

**Scale 1:50** 

App By Date

Rev. Description

**TYPICAL IMAGE** 

NTS

If Applicable: Ordnance Survey Ireland Licence No. EN 0001218 © Ordnance Survey Ireland and Government of Ireland OSI SHEETS 3122-C, 3122-D,3187-A,3187-B,3187-C,3187-D,3188-A,3188-B,3188-C,3188-D,3253-A,3253-B,3253-C,3253-D,