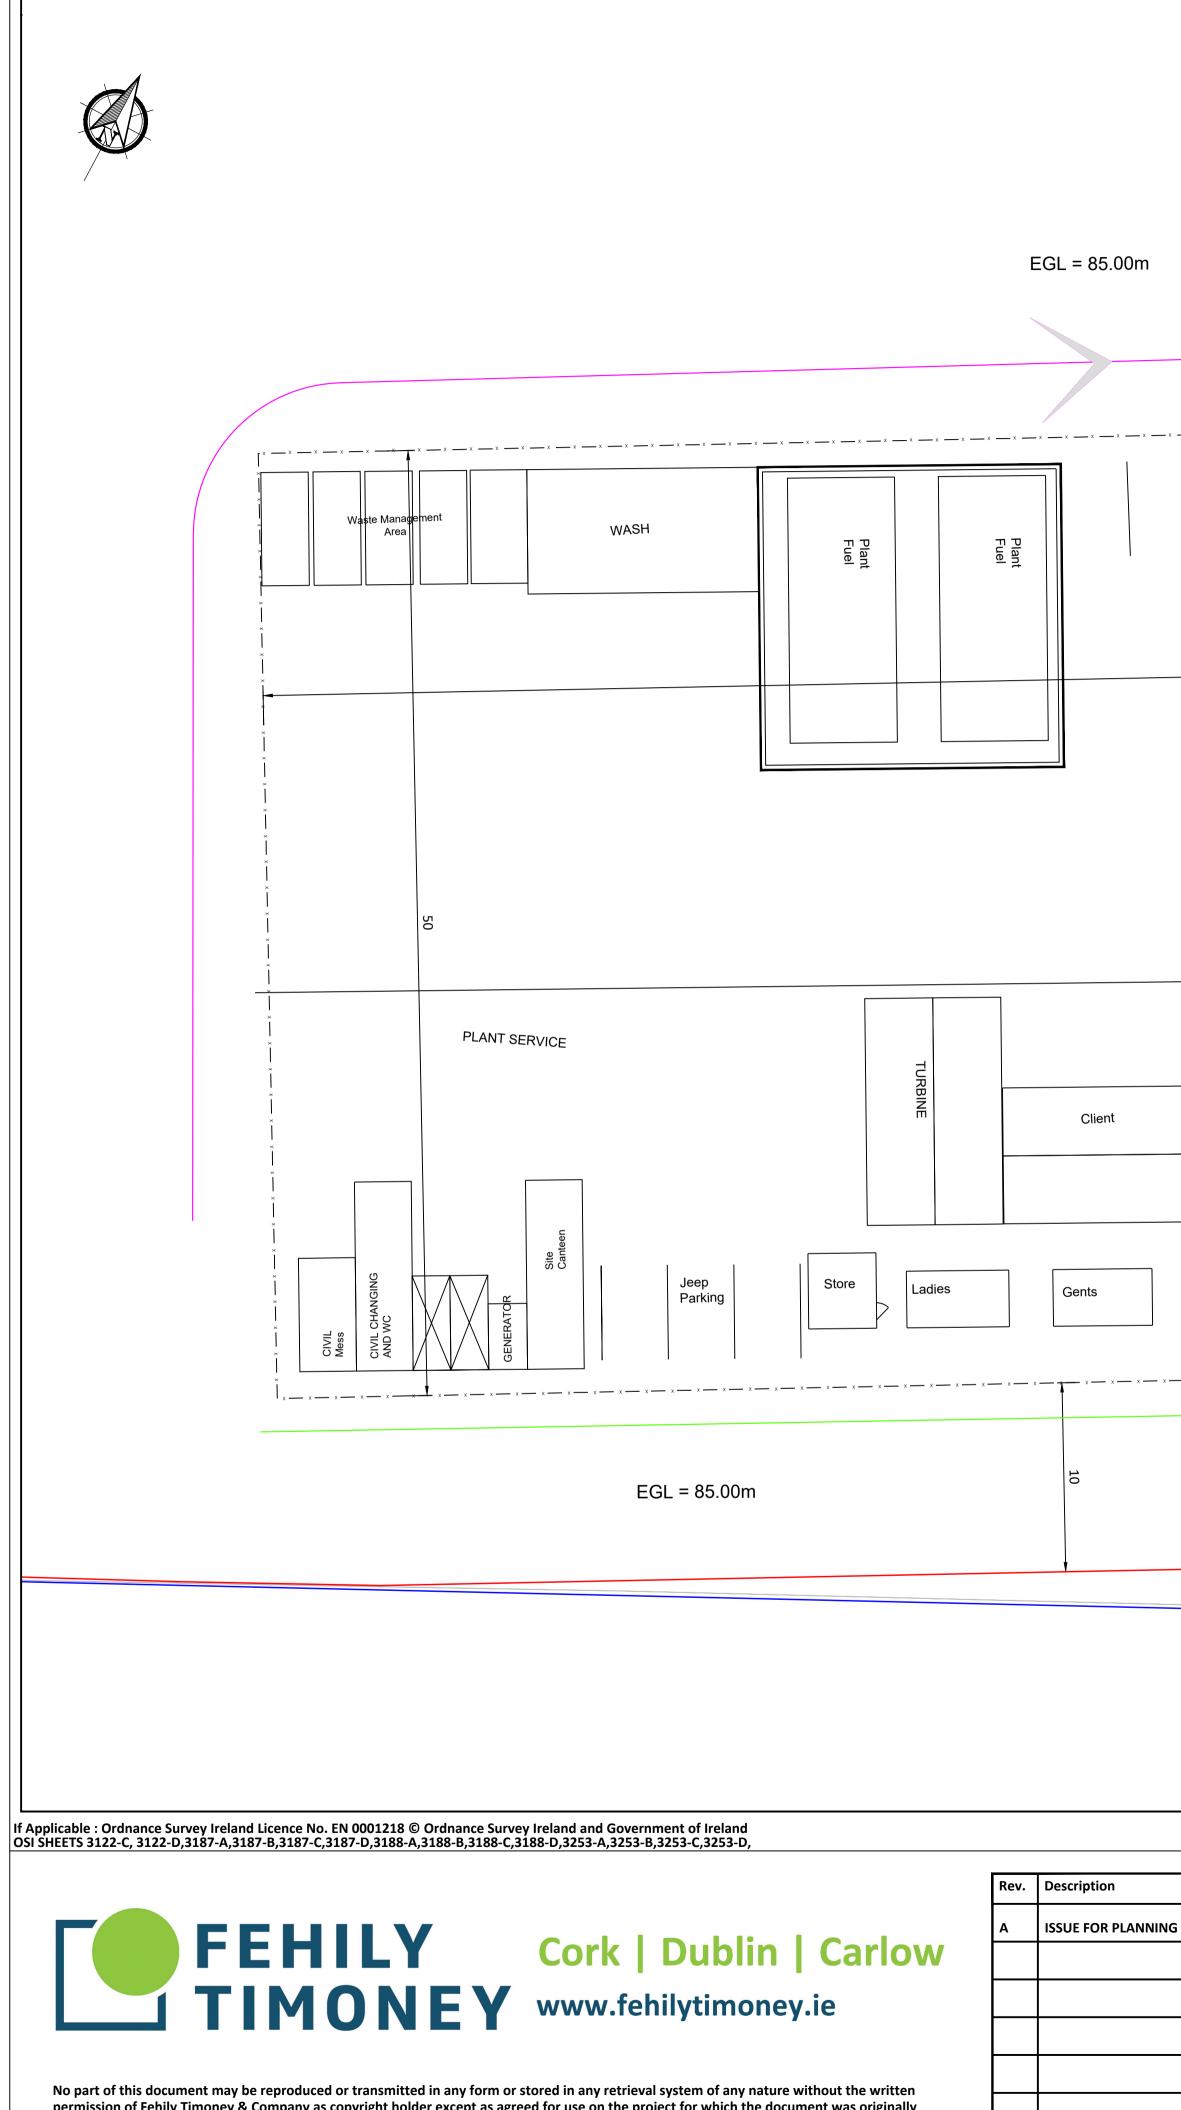

| x x   | -x x x x x x x x _                                                                                                                                                                                                                                                                                                                                                                                                                                                                                                                                                                                                                                                                                        | x x       | .x <u> </u> | x x                   | _ x x x    | xx    | - x <u> </u> | x x                | x x x - | x x x        | x — x — x — |       |  |
|-------|-----------------------------------------------------------------------------------------------------------------------------------------------------------------------------------------------------------------------------------------------------------------------------------------------------------------------------------------------------------------------------------------------------------------------------------------------------------------------------------------------------------------------------------------------------------------------------------------------------------------------------------------------------------------------------------------------------------|-----------|-------------|-----------------------|------------|-------|--------------|--------------------|---------|--------------|-------------|-------|--|
| 100   | 85.75                                                                                                                                                                                                                                                                                                                                                                                                                                                                                                                                                                                                                                                                                                     |           |             |                       |            |       |              |                    |         |              |             |       |  |
|       |                                                                                                                                                                                                                                                                                                                                                                                                                                                                                                                                                                                                                                                                                                           |           |             | Assembly<br>Point     |            |       |              | BOP Storag<br>Area | ie      |              |             |       |  |
|       |                                                                                                                                                                                                                                                                                                                                                                                                                                                                                                                                                                                                                                                                                                           | INDUCTION |             | oly Assembly<br>Point |            |       |              |                    | 3.5     |              |             |       |  |
| x x x | x x x x x x x x x x x x x x x x x x x x x x x x x x x x x x x x x x x x x x x x x x x x x x x x x x x x x x x x x x x x x x x x x x x x x x x x x x x x x x x x x x x x x x x x x x x x x x x x x x x x x x x x x x x x x x x x x x x x x x x x x x x x x x x x x x x x x x x x x x x x x x x x x x x x x x x x x x x x x x x x x x x x x x x x x x x x x x x x x x x x x x x x x x x x x x x x x x x x x x x x x x x x x x x x x x x x x x x x x x x x x x x x x x x x x x x x x x x x x x x x x x x x x x x x x x x x x x x x x x x x x x x x x x x x x x x x x x x x x x x x x x x x x x x x x x x x x x x x x x x x x x x x x x x x x x x x x x x x x x x x x x x x x x x x x x x x x x x x x x x x x | _ x x ;   | < x x       | - x x                 | x <u> </u> | x x y | < x x        | _ x x x            | x x     | - x <u> </u> |             | x x x |  |

| PROJECT                                | Date     | Арр Ву |  |
|----------------------------------------|----------|--------|--|
|                                        | 11.03.25 | HI     |  |
| DREHID WIND FARM & SUBSTATION          |          |        |  |
|                                        |          |        |  |
| SHEET                                  |          |        |  |
| TEMPORARY CONSTRUCTION COMPOUND 1 LAYO |          |        |  |
| 11                                     |          |        |  |
|                                        | ·        |        |  |