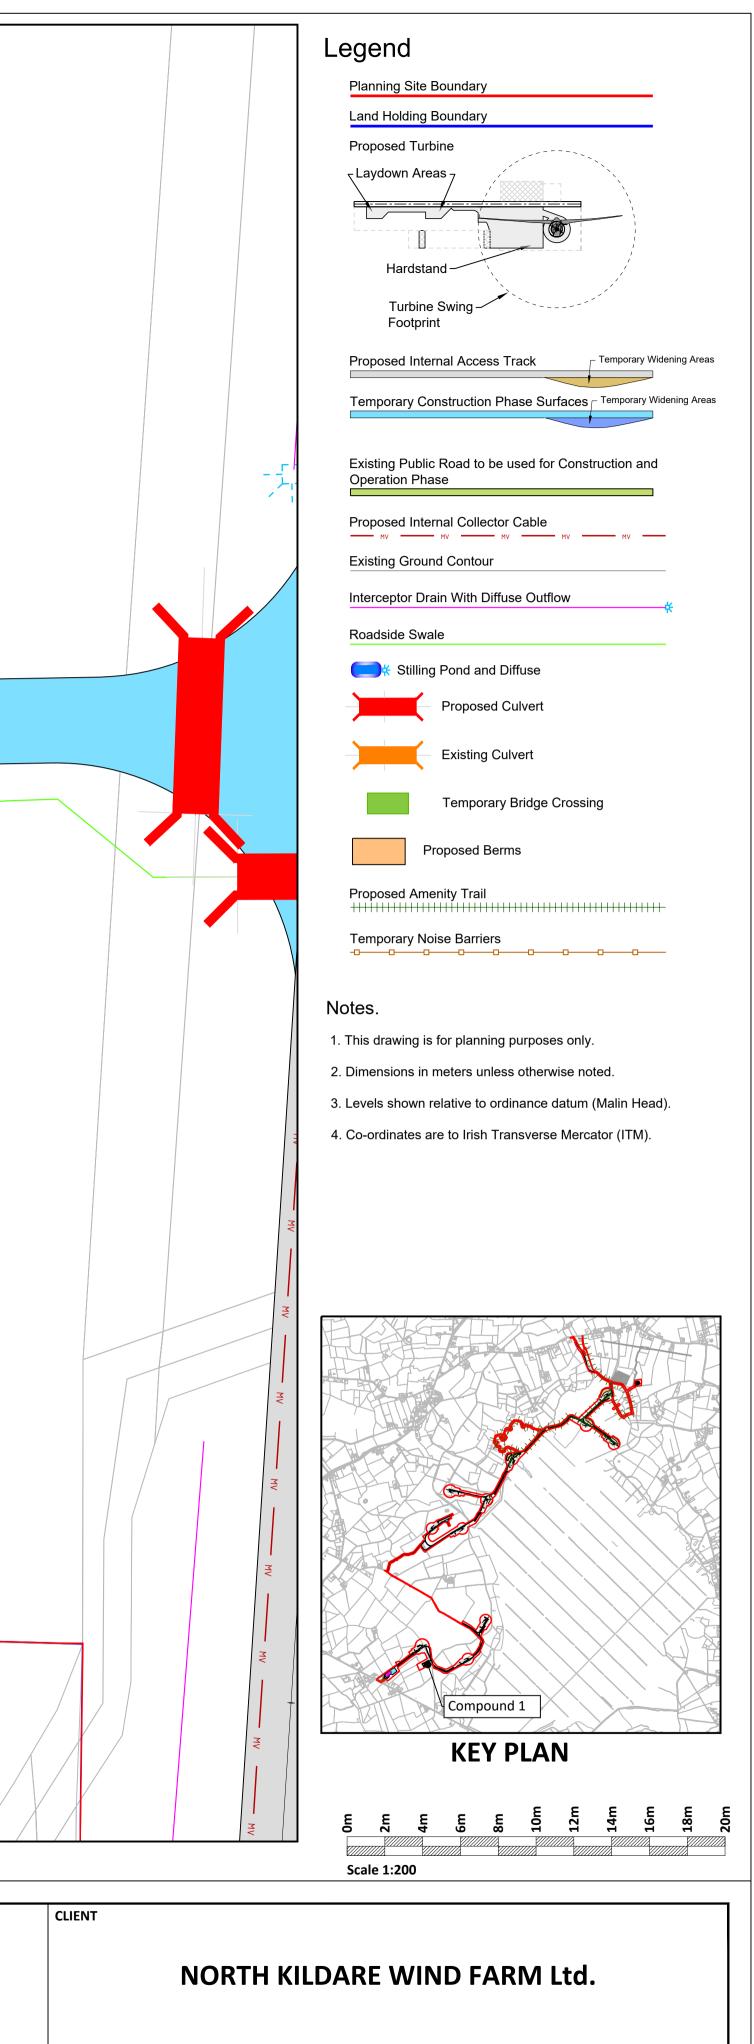

| PROJECT                                | Date     | Арр Ву |  |
|----------------------------------------|----------|--------|--|
|                                        | 11.03.25 | HI     |  |
| DREHID WIND FARM & SUBSTATION          |          |        |  |
|                                        |          |        |  |
| SHEET                                  |          |        |  |
| TEMPORARY CONSTRUCTION COMPOUND 1 LAYO |          |        |  |
| 11                                     |          |        |  |
|                                        | ·        |        |  |