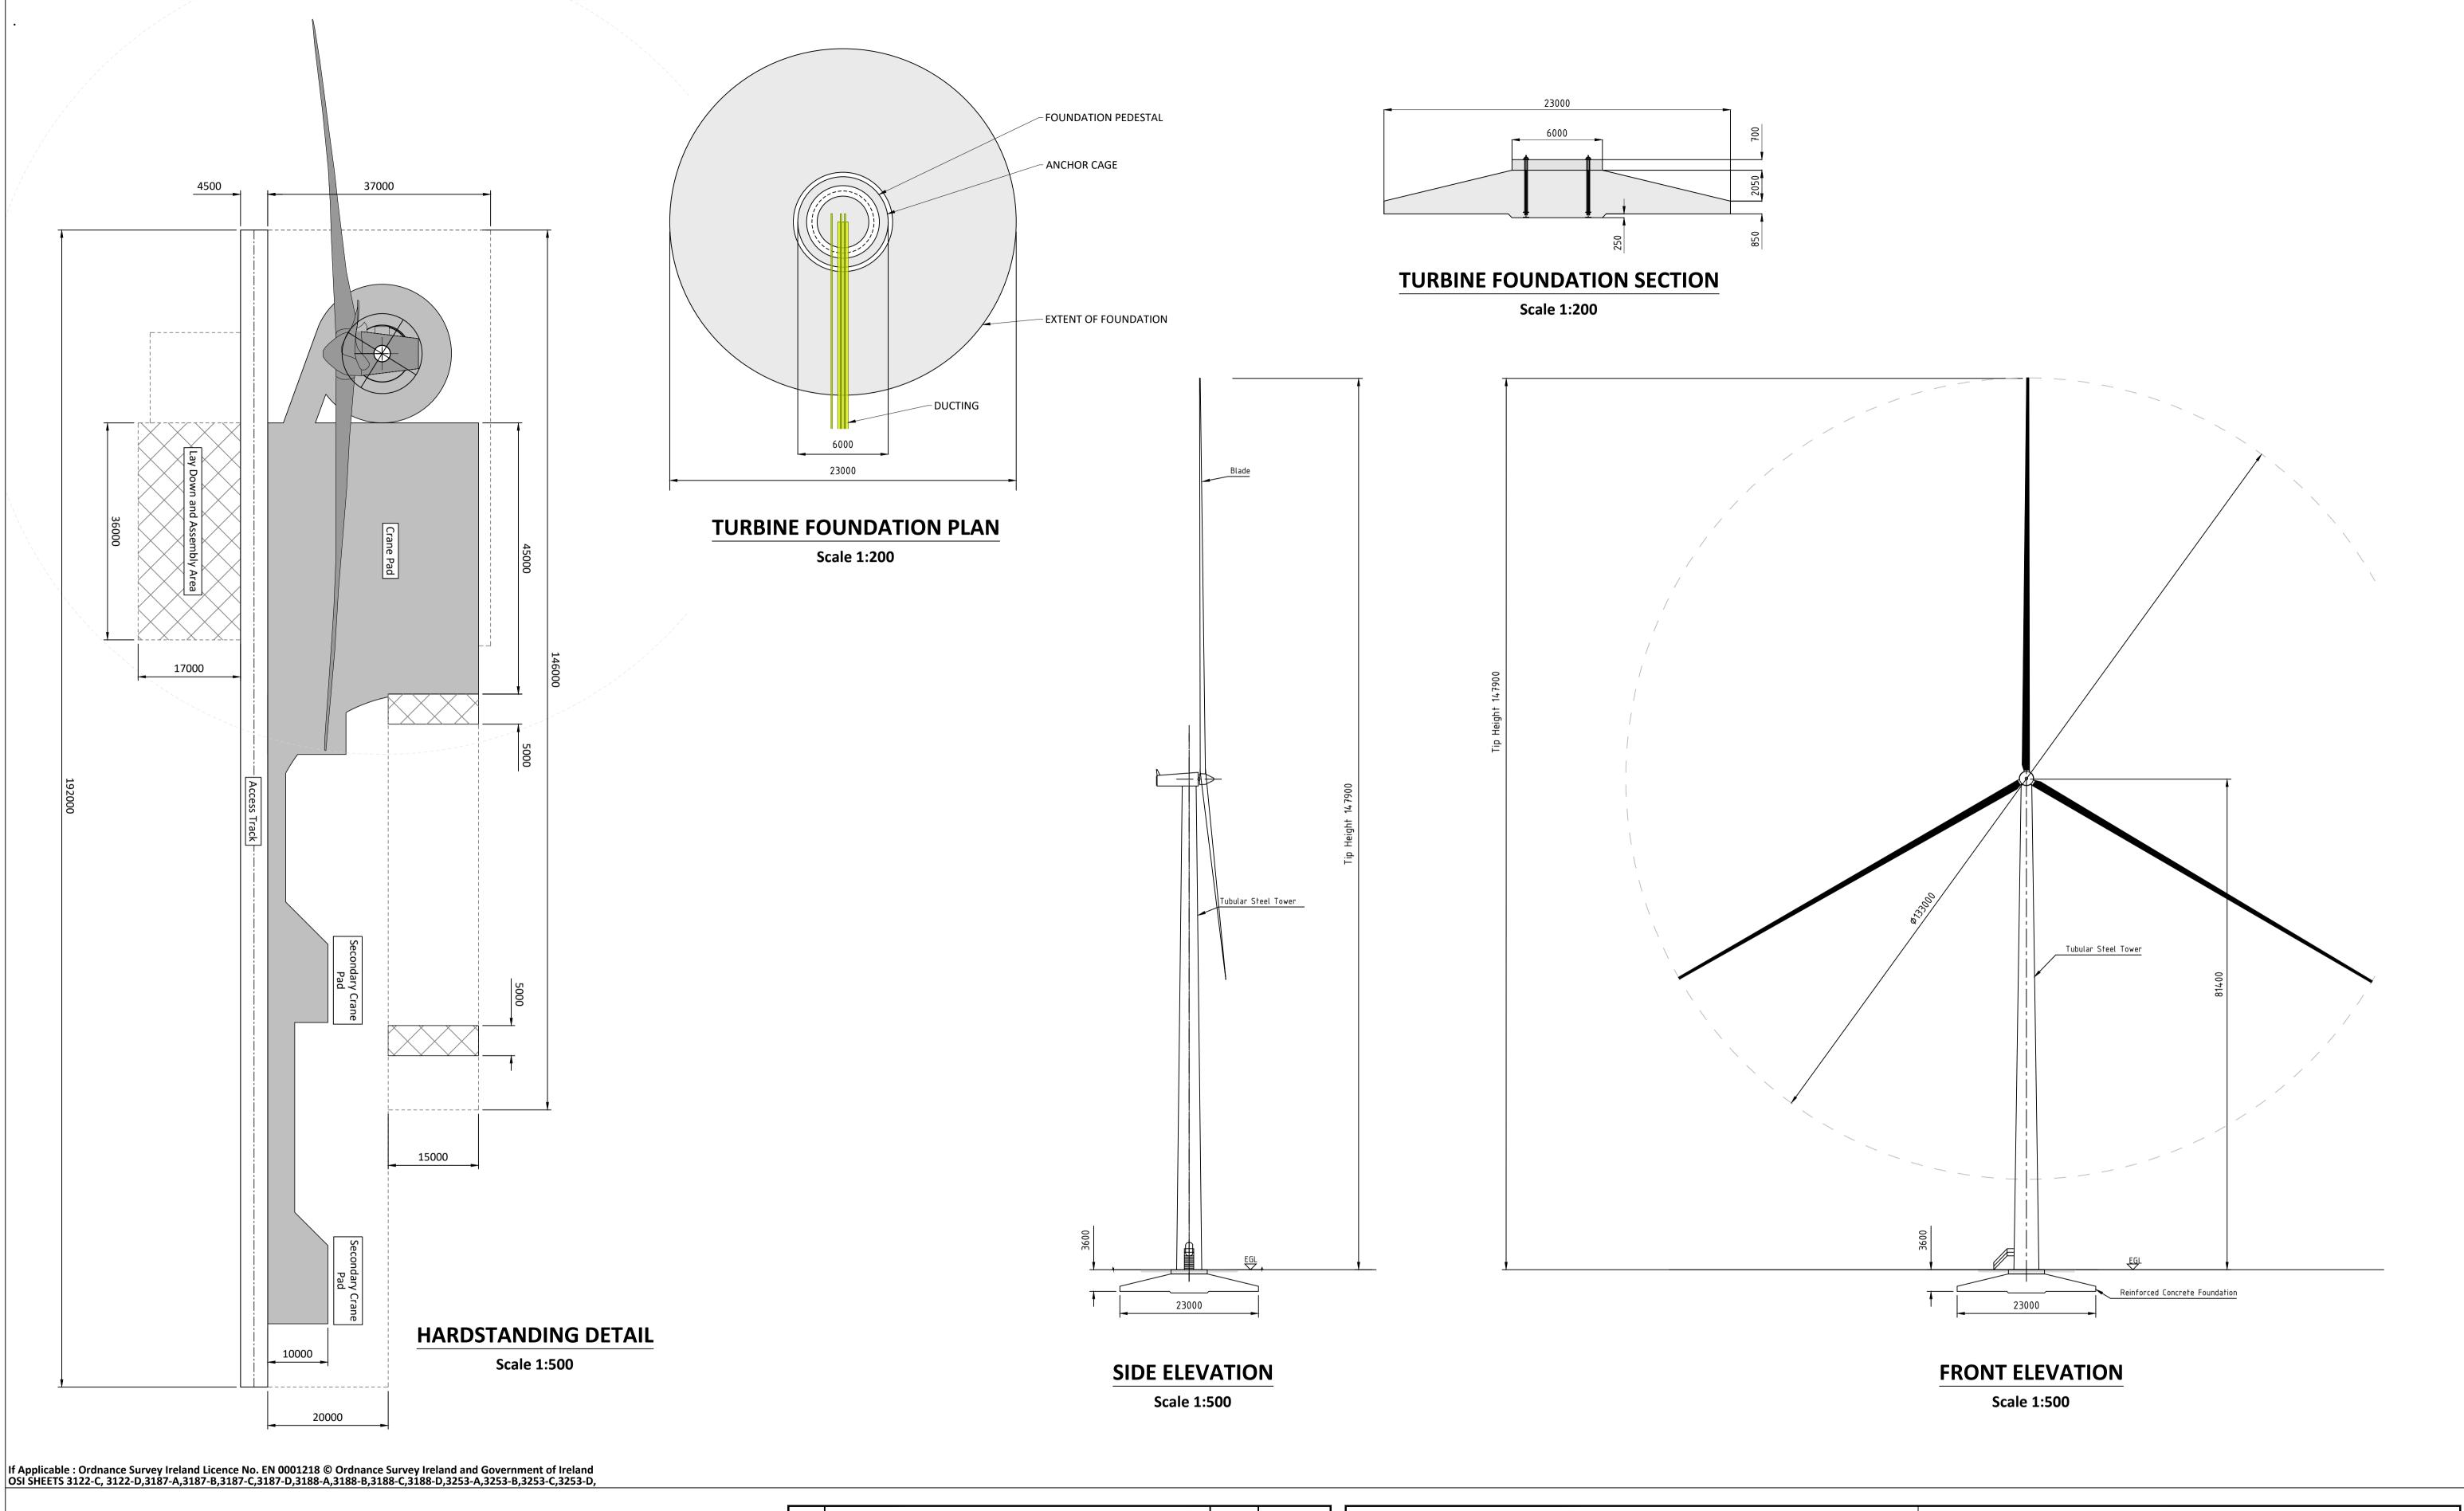

|   | PROJECT                                | PROJECT                       |         | CLIENT   |                              |                           |          |  |  |  |
|---|----------------------------------------|-------------------------------|---------|----------|------------------------------|---------------------------|----------|--|--|--|
|   | DREHID WIND                            | DREHID WIND FARM & SUBSTATION |         |          | NORTH KILDARE WIND FARM Ltd. |                           |          |  |  |  |
| - |                                        |                               |         |          |                              |                           |          |  |  |  |
|   | SHEET                                  | Di                            | Pate    | 11.03.25 | Project number<br>P22-242    | Scale (@ A1-)<br>As Shown |          |  |  |  |
|   | T1 TURBINE ELEVAT                      | ION & HARDSTAND DETAIL        | rawn by | cs       | Drawing Number               |                           | Rev      |  |  |  |
|   |                                        |                               |         | ВС       | P22-242-0300-0012            |                           | <b>A</b> |  |  |  |
|   | O:\ACAD\2022\P22-242\P22-242-0300-0012 |                               |         |          |                              |                           |          |  |  |  |