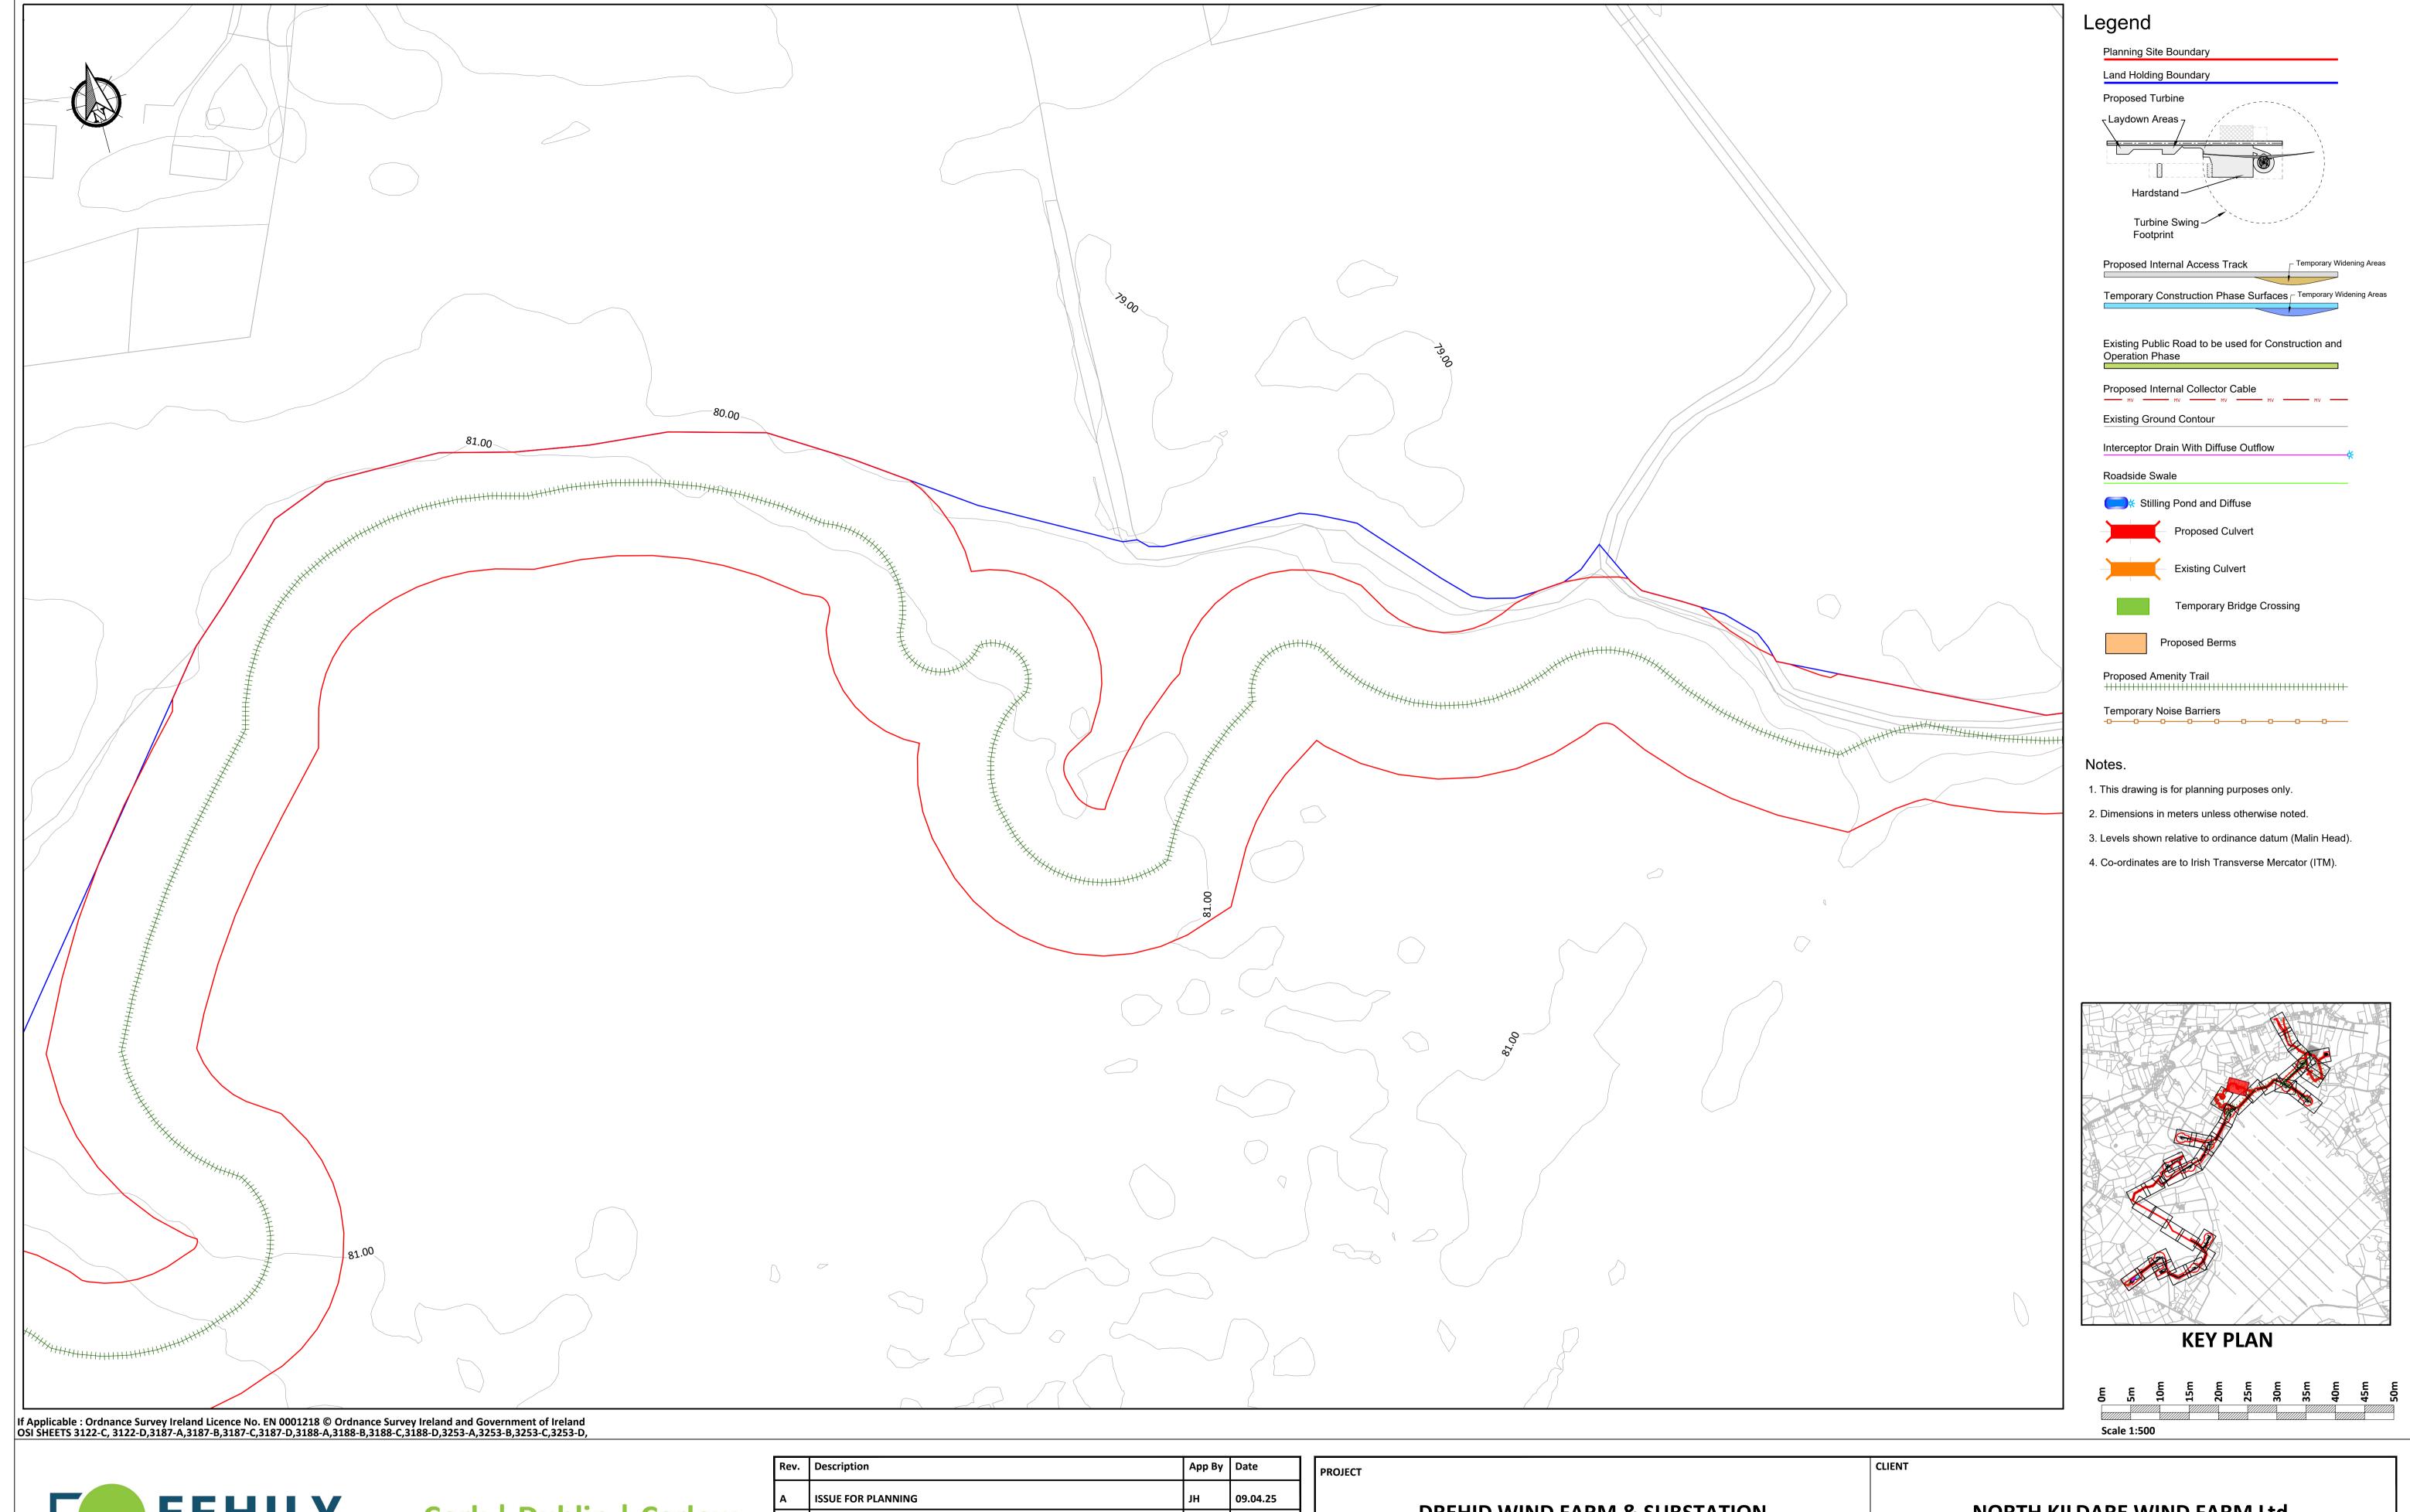

|   | PROJECT                                |                                       | CLIENT                       |          |                           |                        |     |  |
|---|----------------------------------------|---------------------------------------|------------------------------|----------|---------------------------|------------------------|-----|--|
| 5 |                                        | DREHID WIND FARM & SUBSTATION         | NORTH KILDARE WIND FARM Ltd. |          |                           |                        |     |  |
|   |                                        | DILETTID WIND FAIRING SODSTATION      | TOTAL WILD TAKE              |          |                           |                        |     |  |
|   |                                        |                                       |                              |          |                           |                        |     |  |
|   | SHEET                                  |                                       | Date                         | 09.04.25 | Project number<br>P22-242 | Scale (@ A1-)<br>1:500 |     |  |
|   |                                        | 1:500 SITE LAYOUT PLAN SHEET 39 OF 40 | Drawn by                     | CS       | Drawing Number            |                        | Rev |  |
|   |                                        |                                       | Checked by                   | ВС       | P22-242-0101-0039         | Α                      |     |  |
|   | O:\ACAD\2022\P22-242\P22-242-0101-0039 |                                       |                              |          |                           |                        |     |  |