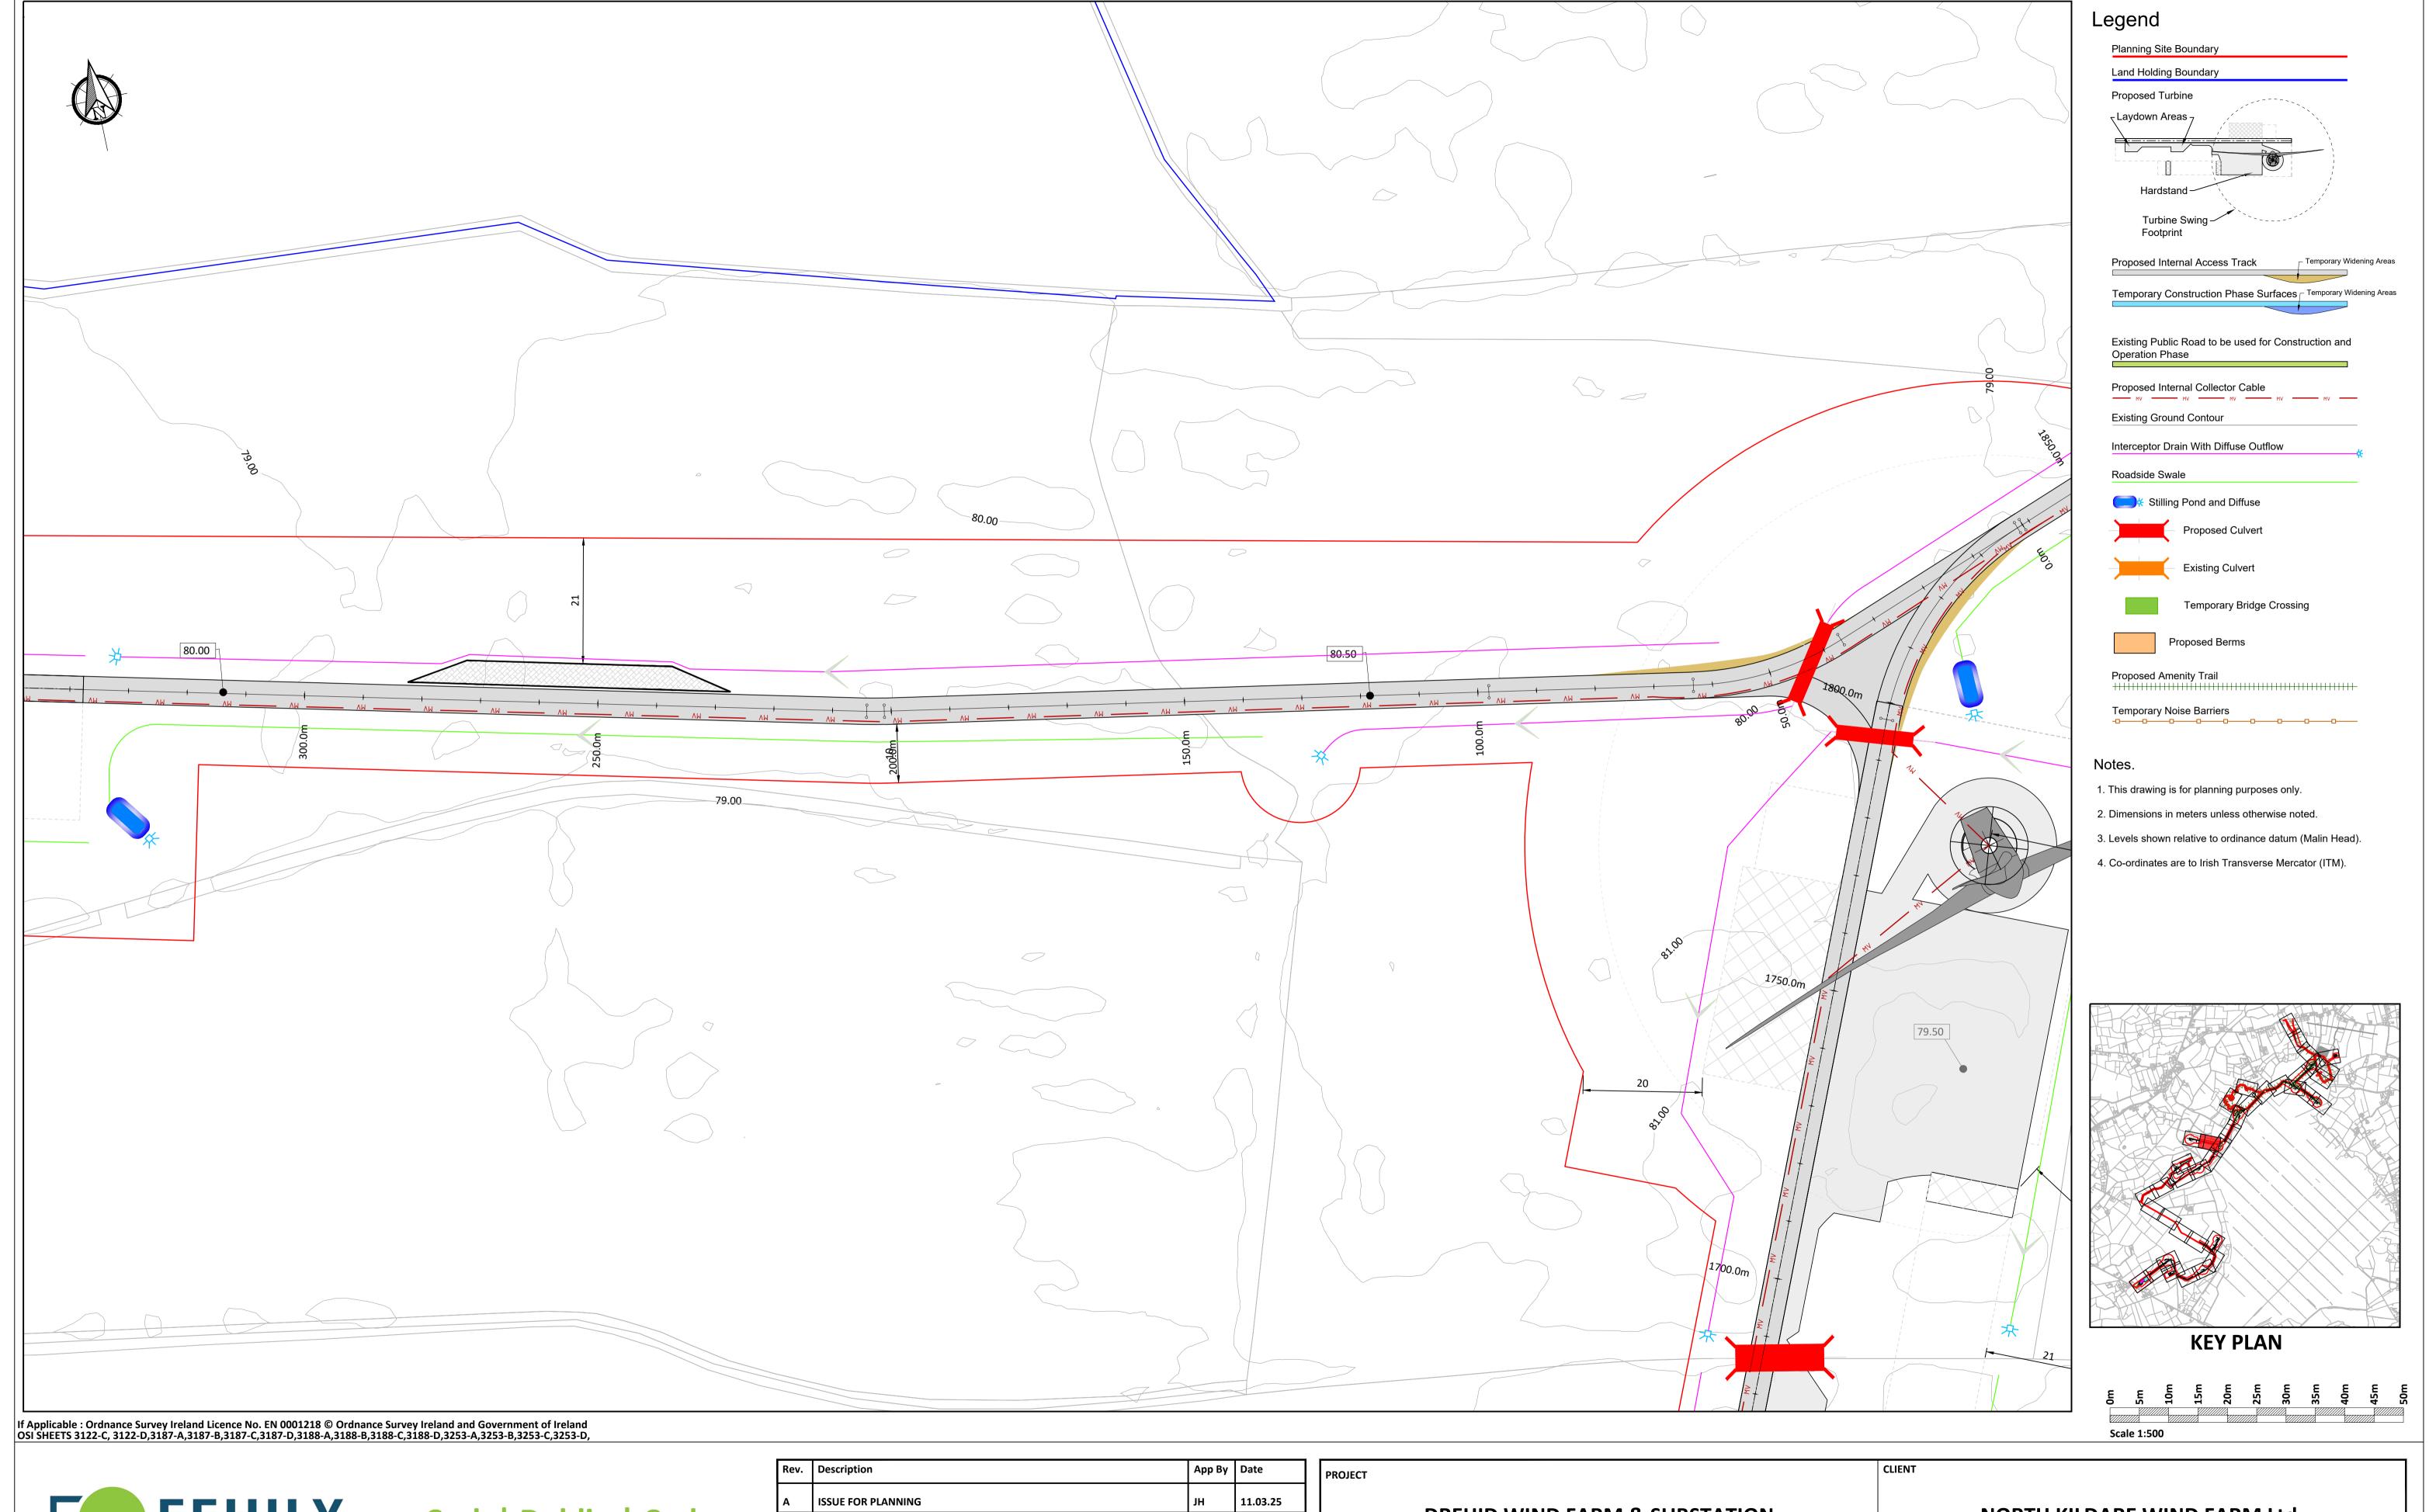

|   | PROJECT                                |                                       | CLIENT                       |          |                           |                        |     |  |  |
|---|----------------------------------------|---------------------------------------|------------------------------|----------|---------------------------|------------------------|-----|--|--|
| ; |                                        | DDELLID VALIND FADRA & CLIDCTATION    | NORTH KILDARE WIND FARM Ltd. |          |                           |                        |     |  |  |
|   |                                        | DREHID WIND FARM & SUBSTATION         |                              |          |                           |                        |     |  |  |
|   |                                        |                                       |                              |          |                           |                        |     |  |  |
|   | SHEET                                  | f                                     | Date                         | 11.03.25 | Project number<br>P22-242 | Scale (@ A1-)<br>1:500 |     |  |  |
|   |                                        | 1:500 SITE LAYOUT PLAN SHEET 32 OF 40 |                              | cs       | Drawing Number            |                        | Rev |  |  |
|   |                                        |                                       | Checked by                   | вс       | P22-242-0101-0032         |                        | Α   |  |  |
|   | O:\ACAD\2022\P22-242\P22-242-0101-0032 |                                       |                              |          |                           |                        |     |  |  |