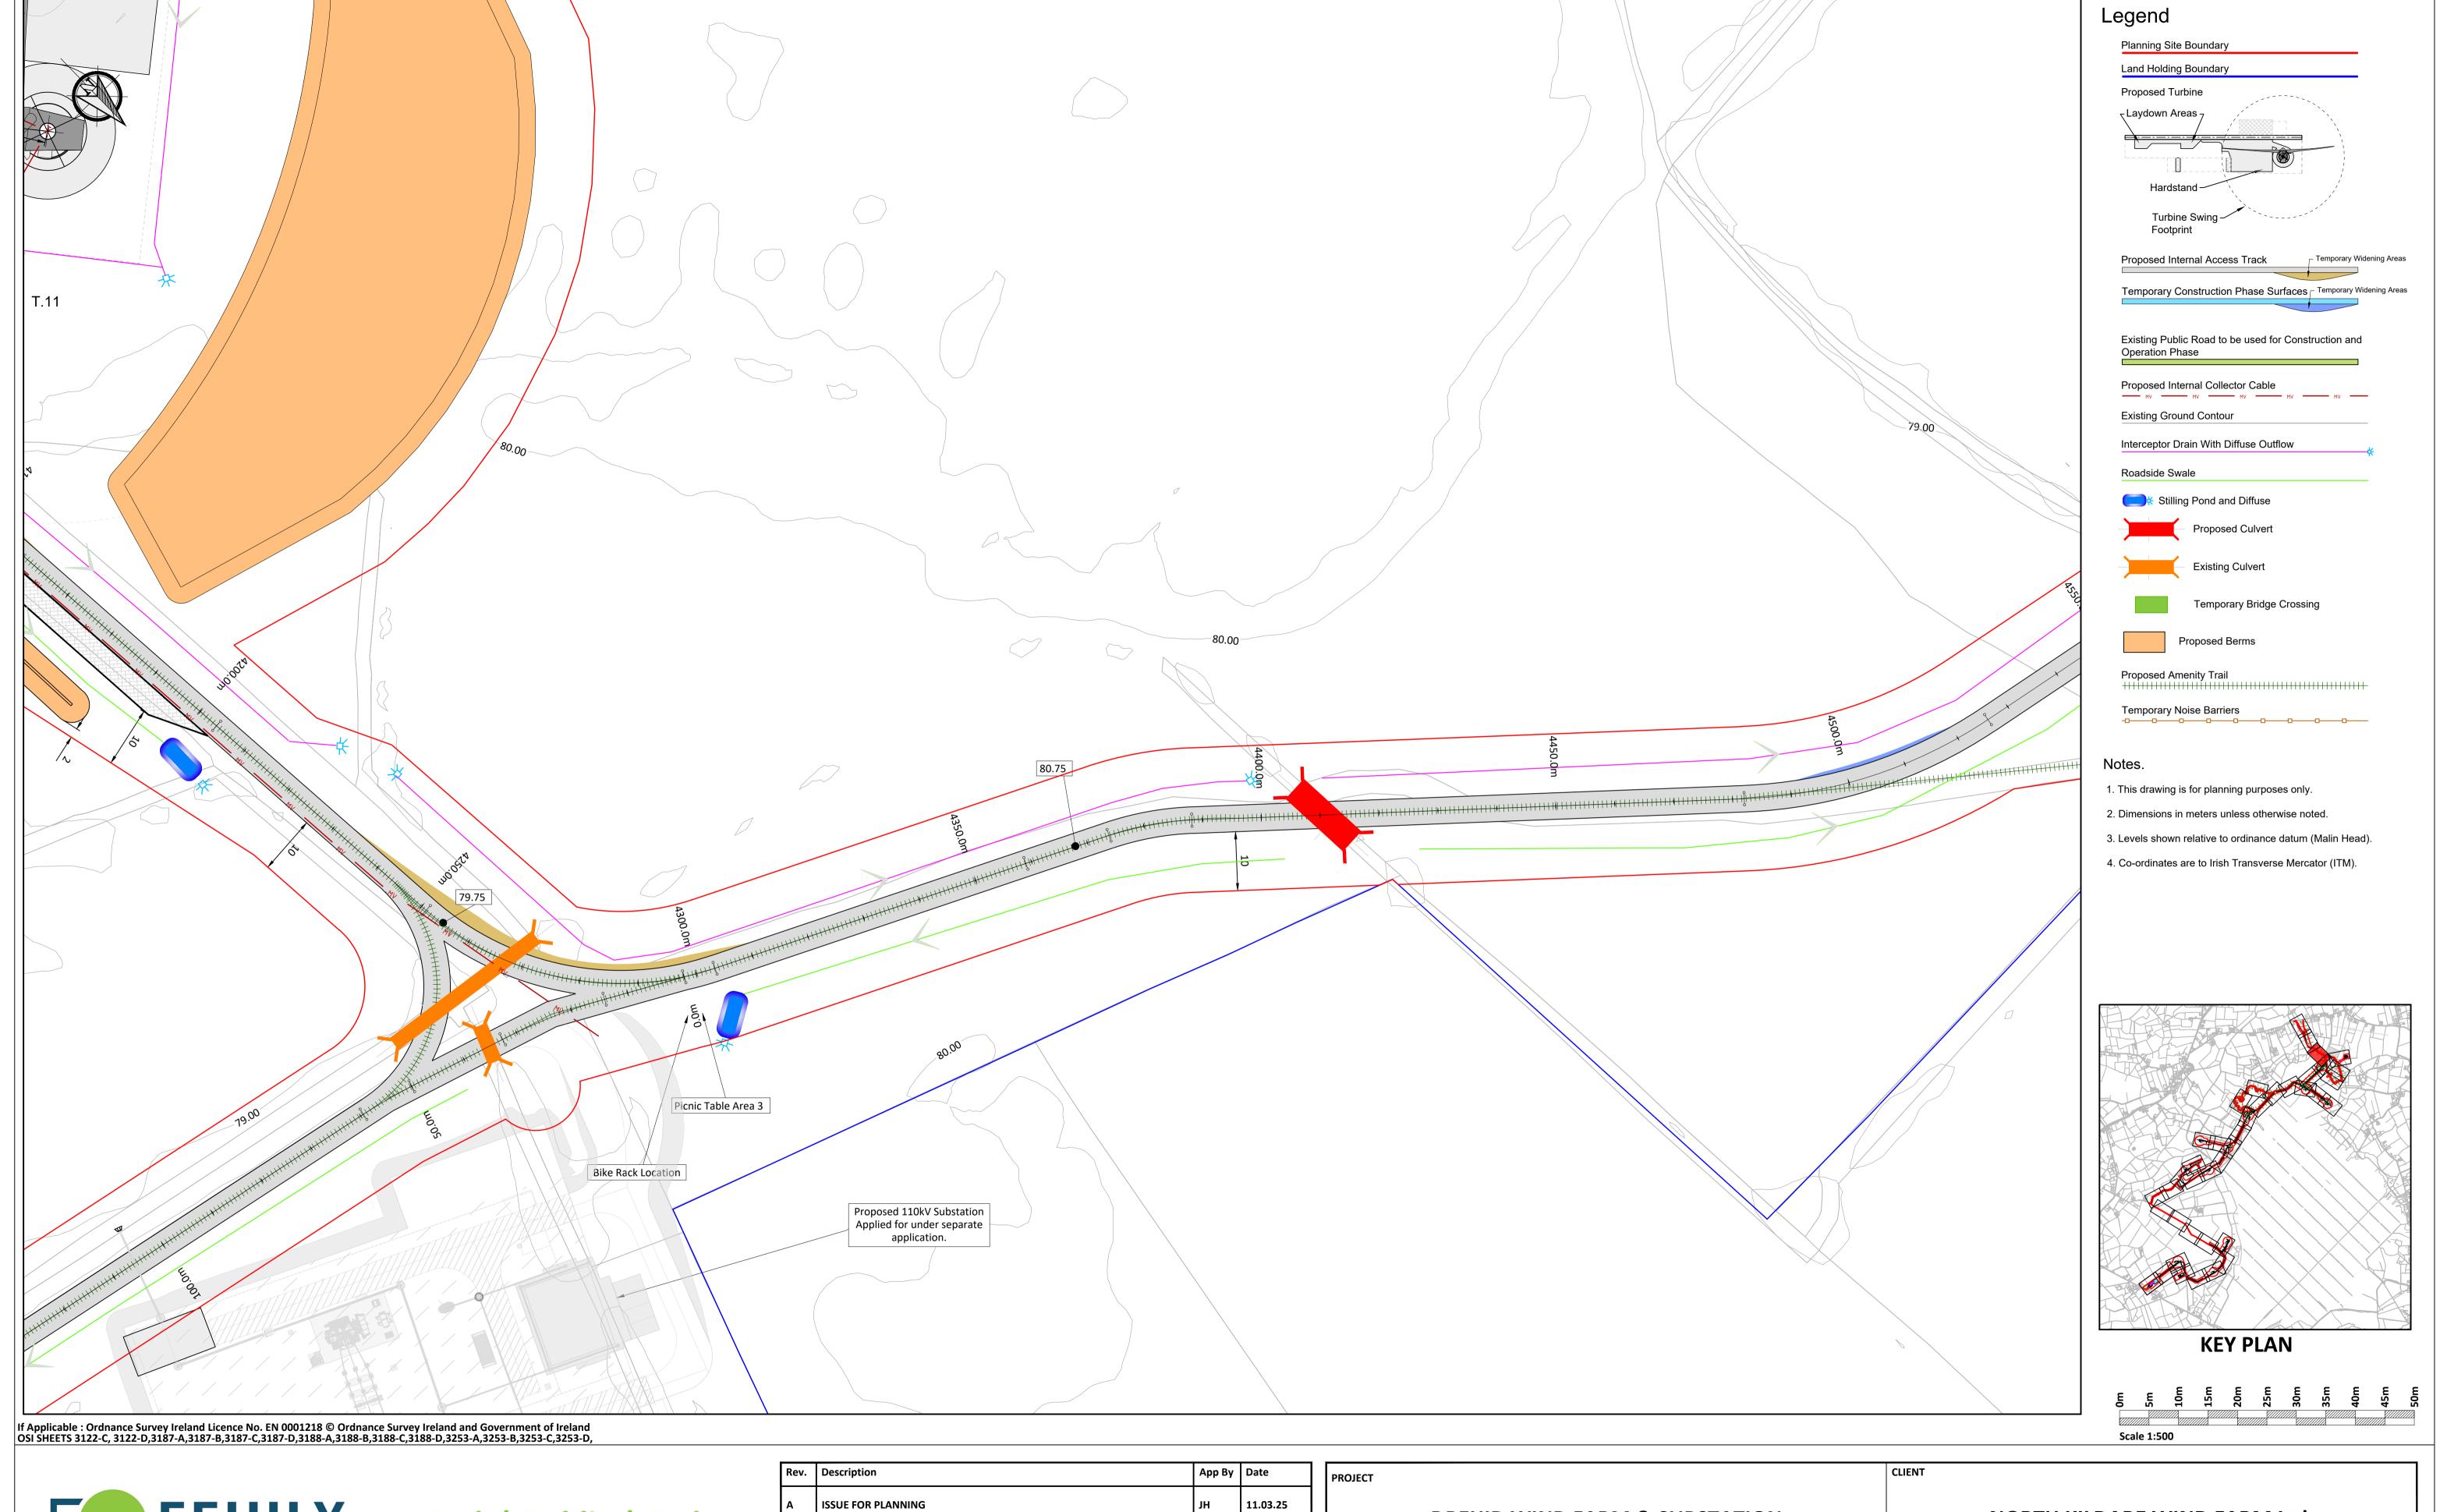

|   | PROJECT                           | CLIE  | ENT                          |          |                        |                        |     |
|---|-----------------------------------|-------|------------------------------|----------|------------------------|------------------------|-----|
| 5 | DREHID WIND FARM & SUBSTATI       | ON    | NORTH KILDARE WIND FARM Ltd. |          |                        |                        |     |
|   | SHEET                             | Date  |                              | 11.03.25 | Project number P22-242 | Scale (@ A1-)<br>1:500 |     |
|   | 1:500 SITE LAYOUT PLAN SHEET 29 ( | OF 40 | wn by                        | CS       | Drawing Number         |                        | Rev |
|   |                                   | Chec  | cked by                      | вс       | P22-242-0101-0029      |                        | Α   |