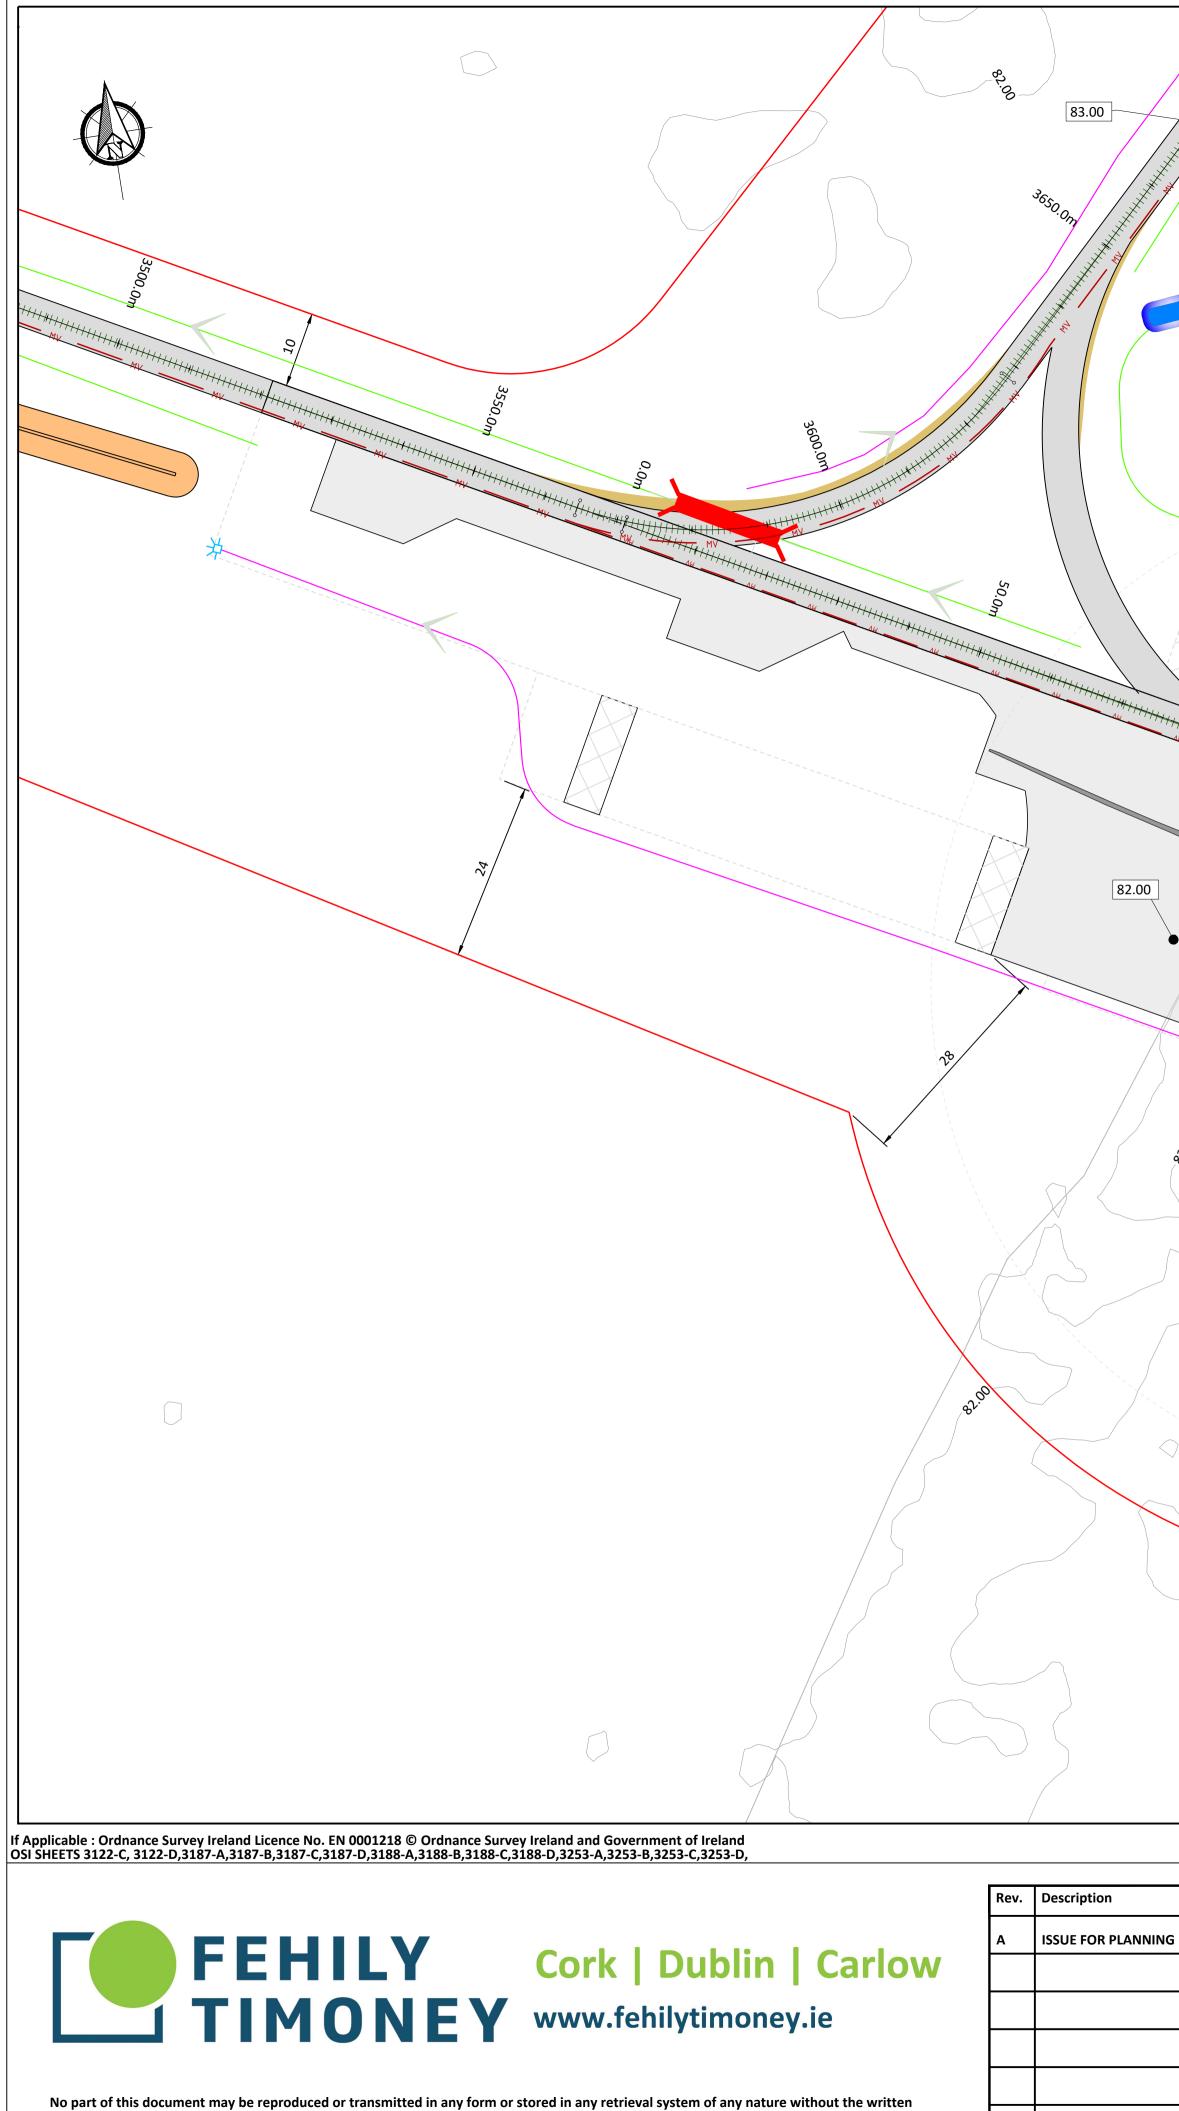

| Арр Ву | Date     | PROJECT                                  |
|--------|----------|------------------------------------------|
| н      | 11.03.25 |                                          |
|        |          | <b>DREHID WIND FARM &amp; SUBSTATION</b> |
|        |          |                                          |
|        |          | SHEET                                    |
|        |          | 1:500 SITE LAYOUT PLAN SHEET 26 OF 40    |
|        |          |                                          |
|        |          |                                          |