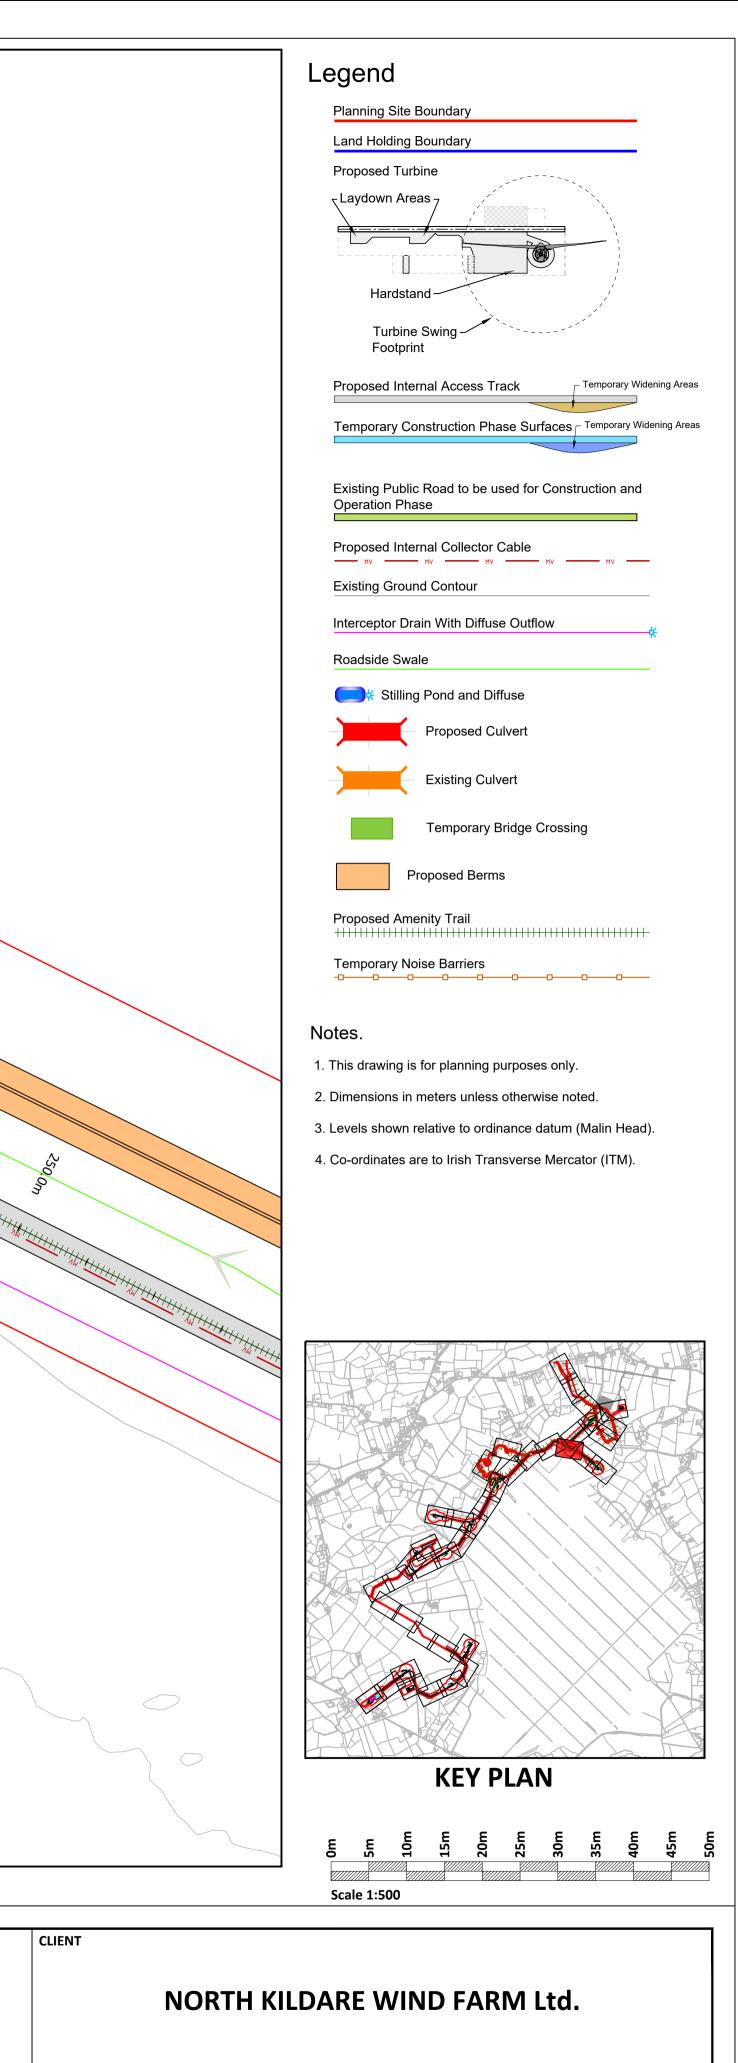

| Арр Ву | Date     | PROJECT                                  |
|--------|----------|------------------------------------------|
| н      | 11.03.25 |                                          |
|        |          | <b>DREHID WIND FARM &amp; SUBSTATION</b> |
|        |          |                                          |
|        |          | SHEET                                    |
|        |          | 1:500 SITE LAYOUT PLAN SHEET 26 OF 40    |
|        |          |                                          |
|        |          |                                          |