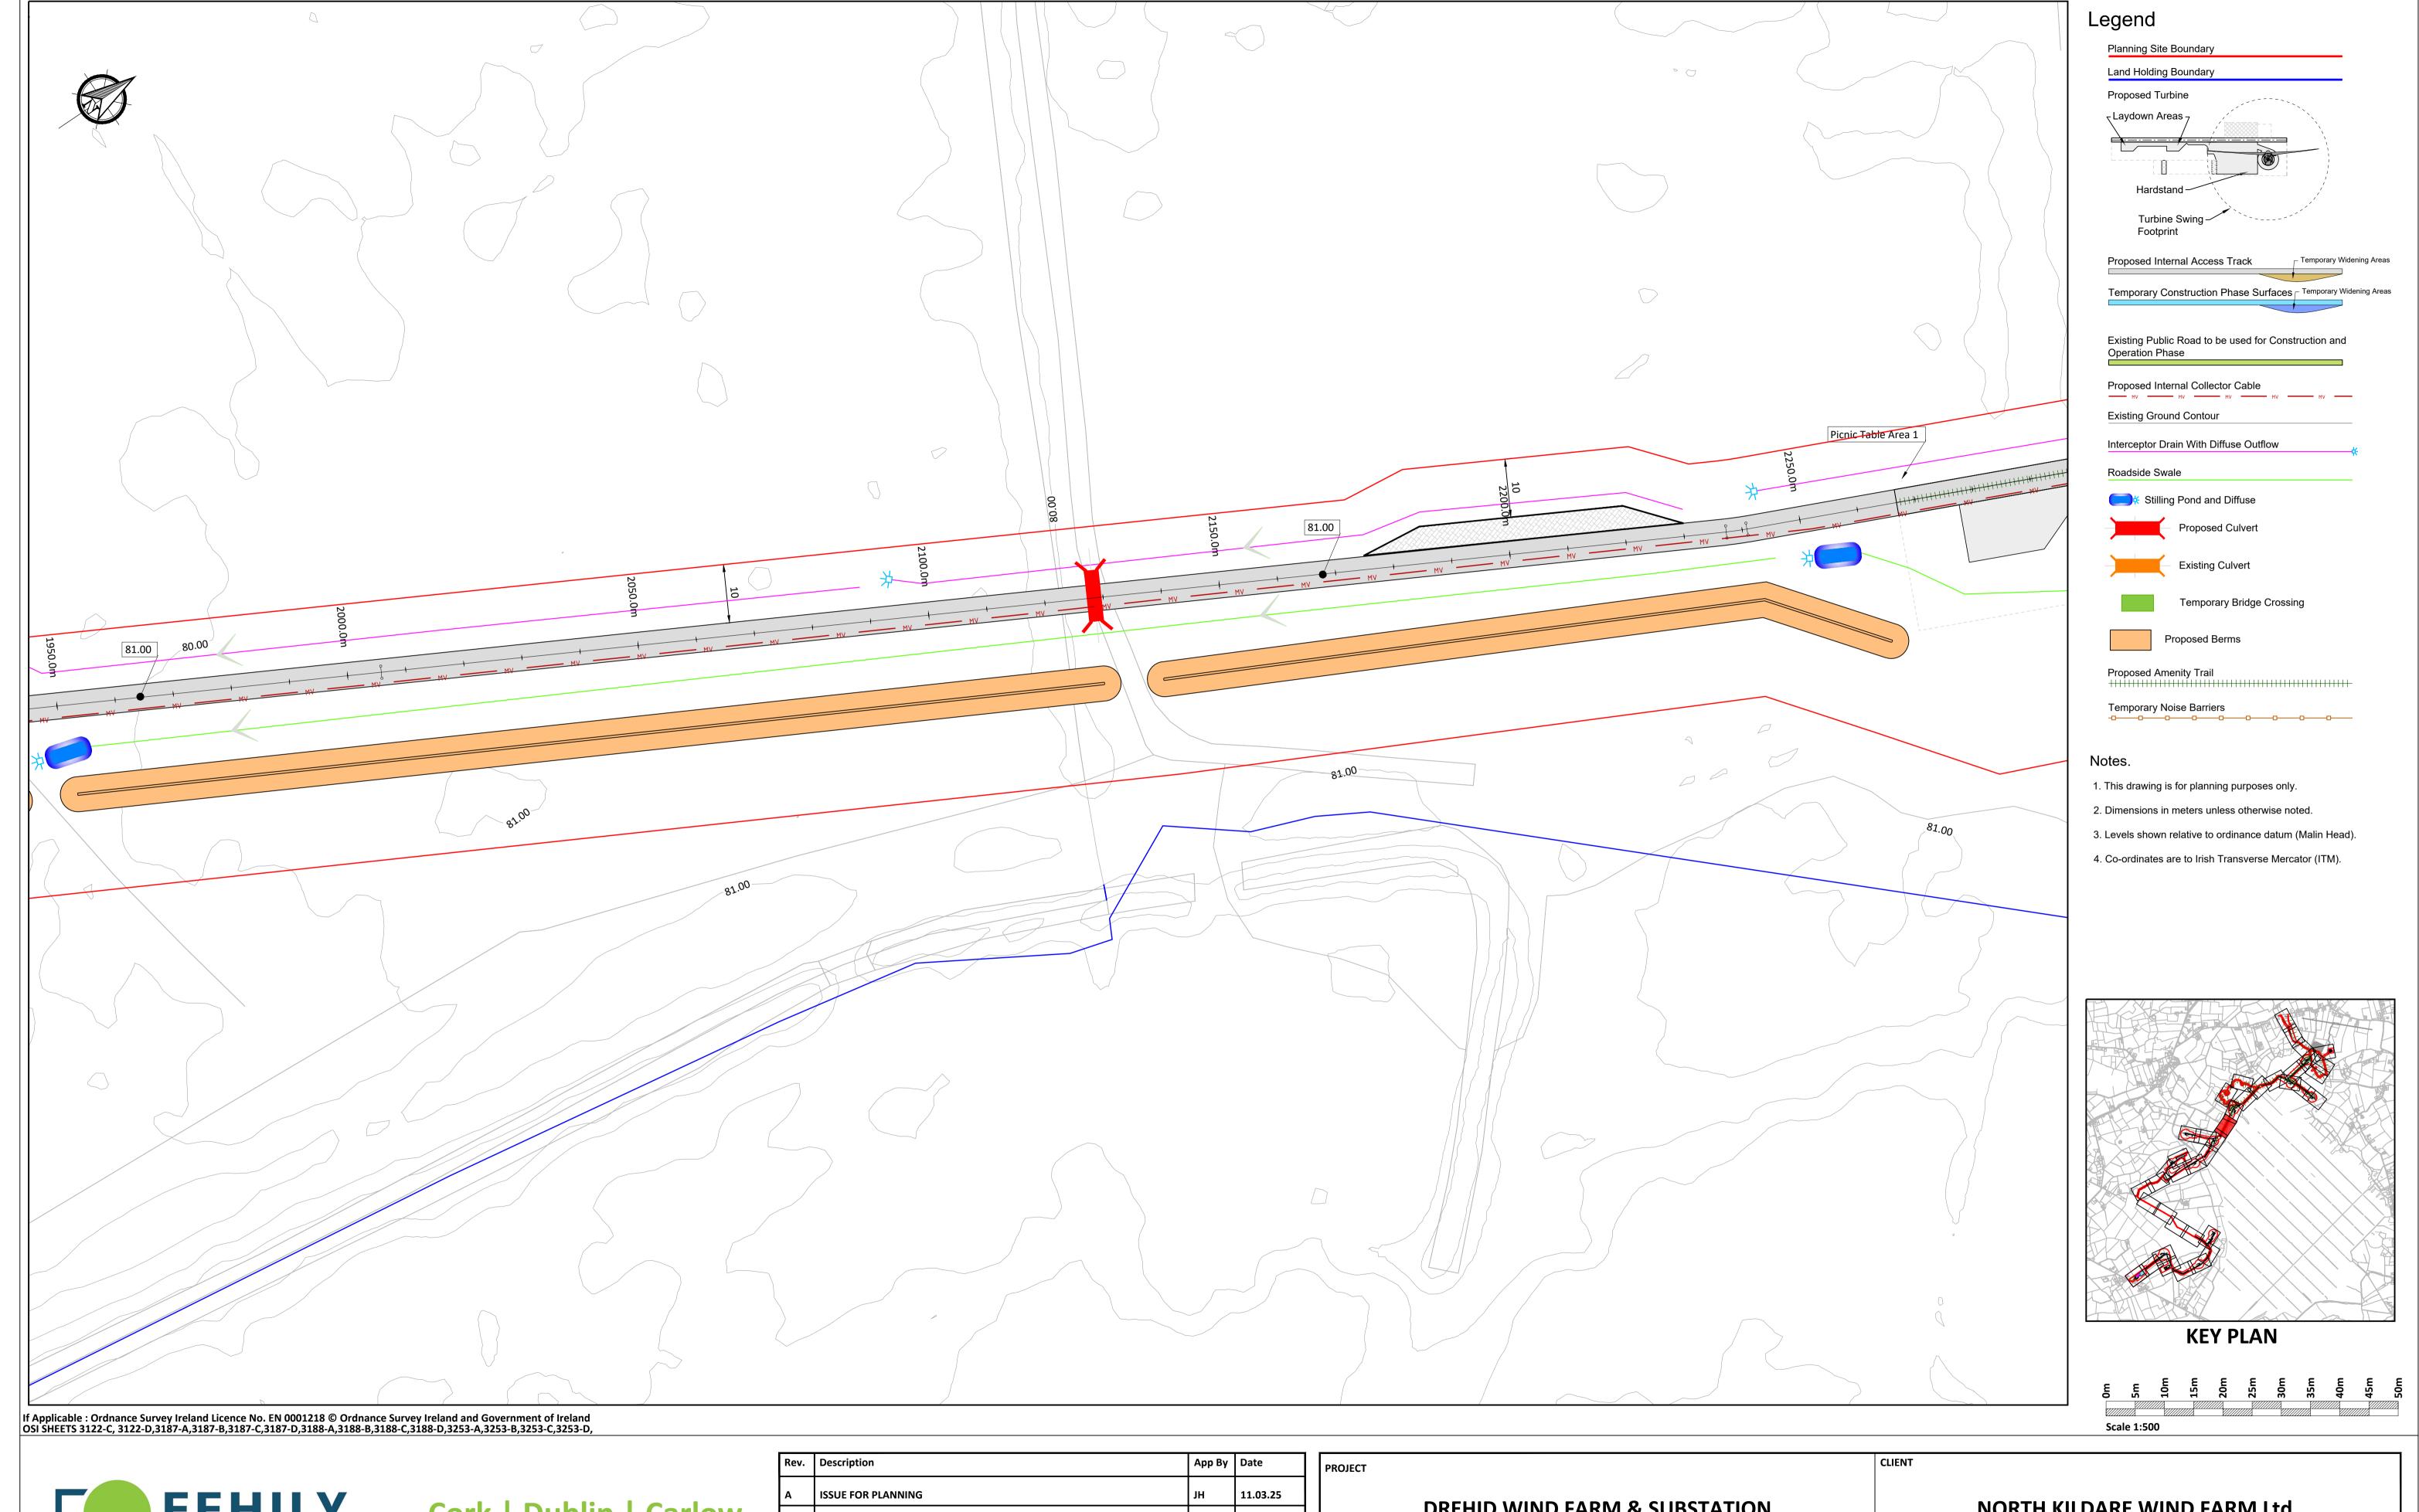

|    | PROJECT                                |                               | CLIENT                         |          |                        |                        |     |  |  |
|----|----------------------------------------|-------------------------------|--------------------------------|----------|------------------------|------------------------|-----|--|--|
| 25 | DDELID WIND FARM & CLIRCTATION         |                               | NORTH KILDARE WIND FARM Ltd.   |          |                        |                        |     |  |  |
|    |                                        | DREHID WIND FARM & SUBSTATION | NORTH KILDARE WIND FARIVI LLO. |          |                        |                        |     |  |  |
|    |                                        |                               |                                |          |                        |                        |     |  |  |
|    | SHEET                                  |                               | Date                           | 11.03.25 | Project number P22-242 | Scale (@ A1-)<br>1:500 |     |  |  |
|    | 1:500 SITE LAYOUT PLAN SHEET 21 OF 40  |                               | Drawn by                       | CS       | Drawing Number         |                        | Rev |  |  |
|    |                                        |                               | Checked by                     | ВС       | P22-242-0101-0021      | <b>A</b>               |     |  |  |
|    | O:\ACAD\2022\P22-242\P22-242-0101-0021 |                               |                                |          |                        |                        |     |  |  |