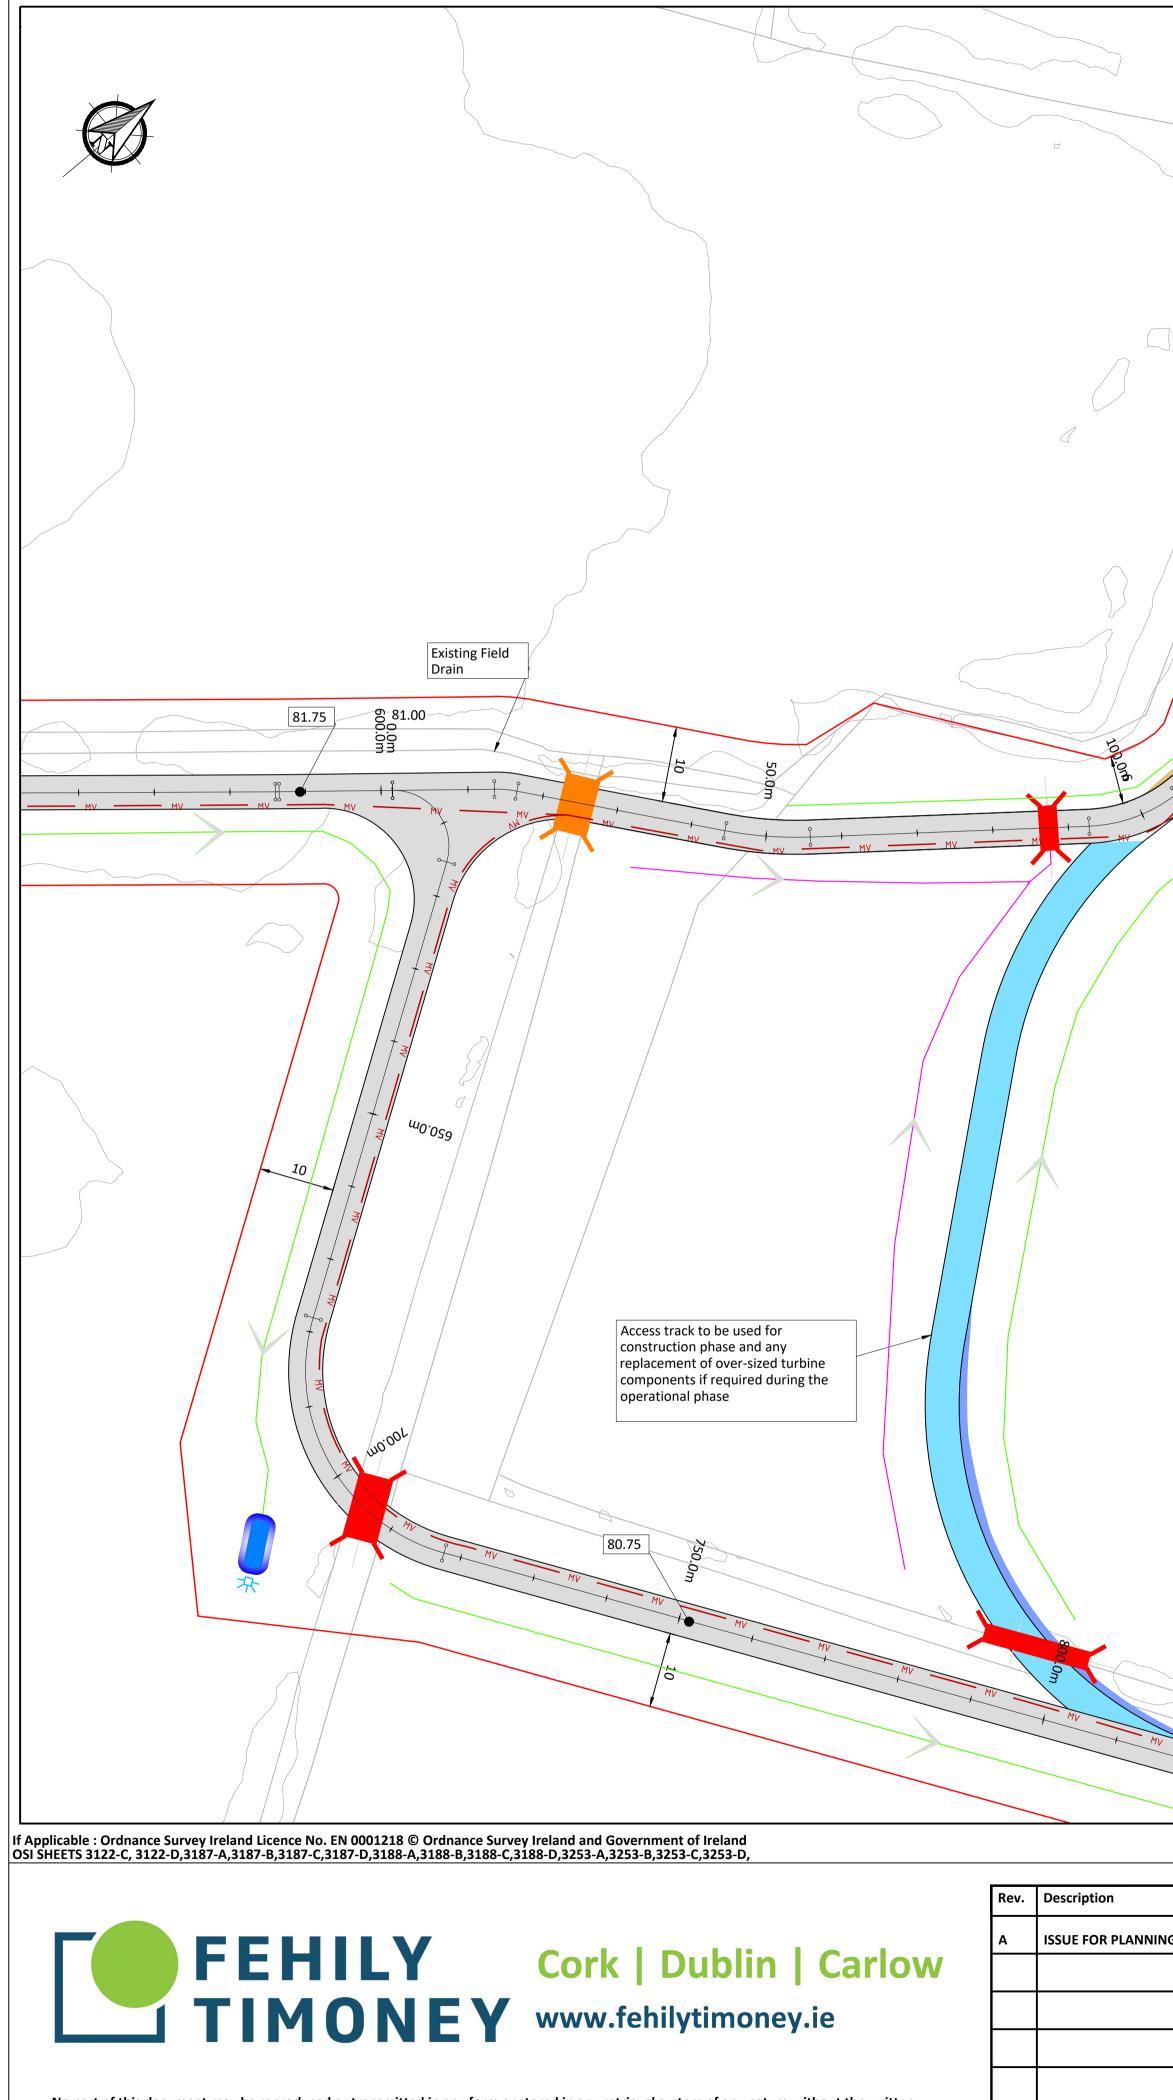

|                  |                                                           |          |                                           | Legend                                                         |
|------------------|-----------------------------------------------------------|----------|-------------------------------------------|----------------------------------------------------------------|
|                  |                                                           |          |                                           | Planning Site Boundary                                         |
|                  |                                                           |          |                                           | Land Holding Boundary Proposed Turbine                         |
|                  |                                                           |          |                                           | Laydown Areas                                                  |
|                  |                                                           |          | 79.00                                     |                                                                |
|                  |                                                           |          |                                           | Hardstand                                                      |
| }                |                                                           |          |                                           | Turbine Swing                                                  |
|                  |                                                           |          | 3                                         | Footprint                                                      |
|                  |                                                           |          |                                           | Proposed Internal Access Track Temporary Widening Areas        |
|                  |                                                           | 80.00    |                                           | Temporary Construction Phase Surfaces Temporary Widening Areas |
|                  |                                                           | -0.00    |                                           | Existing Public Road to be used for Construction and           |
|                  |                                                           | ~        | Existing Hedgerow<br>to be re-aligned     | Operation Phase                                                |
|                  |                                                           |          | outside bat buffer                        | Proposed Internal Collector Cable                              |
| 150.0T           |                                                           |          | 80.75 T.5                                 | Existing Ground Contour                                        |
| 00:00 m          |                                                           | 8        | 14 200.0m                                 | Interceptor Drain With Diffuse Outflow                         |
| MY MY            |                                                           | MV MV    | NV N  | Stilling Pond and Diffuse                                      |
| s we the         |                                                           |          | My Hy | Proposed Culvert                                               |
|                  |                                                           |          | 300.0m                                    | Existing Culvert                                               |
|                  |                                                           |          |                                           |                                                                |
| 2° mu            |                                                           |          |                                           | Temporary Bridge Crossing                                      |
|                  |                                                           |          | 80.00                                     | Proposed Berms                                                 |
|                  |                                                           |          |                                           | Proposed Amenity Trail                                         |
|                  |                                                           |          |                                           | Temporary Noise Barriers                                       |
|                  |                                                           |          |                                           | Notes.                                                         |
|                  |                                                           |          |                                           | 1. This drawing is for planning purposes only.                 |
|                  | 2. Dimensions in meters unless otherwise noted.           |          |                                           |                                                                |
|                  | 3. Levels shown relative to ordinance datum (Malin Head). |          |                                           |                                                                |
|                  | 4. Co-ordinates are to Irish Transverse Mercator (ITM).   |          |                                           |                                                                |
|                  |                                                           |          |                                           |                                                                |
|                  |                                                           |          |                                           |                                                                |
|                  |                                                           |          |                                           |                                                                |
|                  |                                                           |          |                                           |                                                                |
|                  |                                                           |          |                                           |                                                                |
|                  |                                                           |          |                                           |                                                                |
|                  |                                                           |          |                                           |                                                                |
|                  |                                                           |          |                                           |                                                                |
|                  |                                                           |          |                                           |                                                                |
|                  |                                                           |          |                                           |                                                                |
|                  |                                                           |          |                                           |                                                                |
|                  |                                                           |          |                                           |                                                                |
|                  |                                                           |          |                                           |                                                                |
|                  |                                                           |          |                                           | KEY PLAN                                                       |
| 80.00<br>MV<br>9 |                                                           |          |                                           |                                                                |
| MV<br>MV         |                                                           |          |                                           | 0m<br>5m<br>10m<br>20m<br>25m<br>33m<br>45m<br>45m<br>45m      |
|                  |                                                           |          |                                           | Scale 1:500                                                    |
|                  | Арр Ву                                                    | Date     | PROJECT                                   |                                                                |
| G                | н                                                         | 11.03.25 | DREHID WIND FARM & SUBSTATION NORTH       | KILDARE WIND FARM Ltd.                                         |
|                  |                                                           | <u> </u> |                                           | ALVANE VVIIVU FANIVI LLU.                                      |
|                  |                                                           |          | CUEFT Date Project                        | number Scale (@A1-)                                            |
|                  |                                                           |          |                                           | number Scale (@ A1-)<br>1:500 Rev                              |
|                  |                                                           |          |                                           | 2-242-0101-0015 A                                              |
|                  |                                                           | 1        | BC                                        |                                                                |