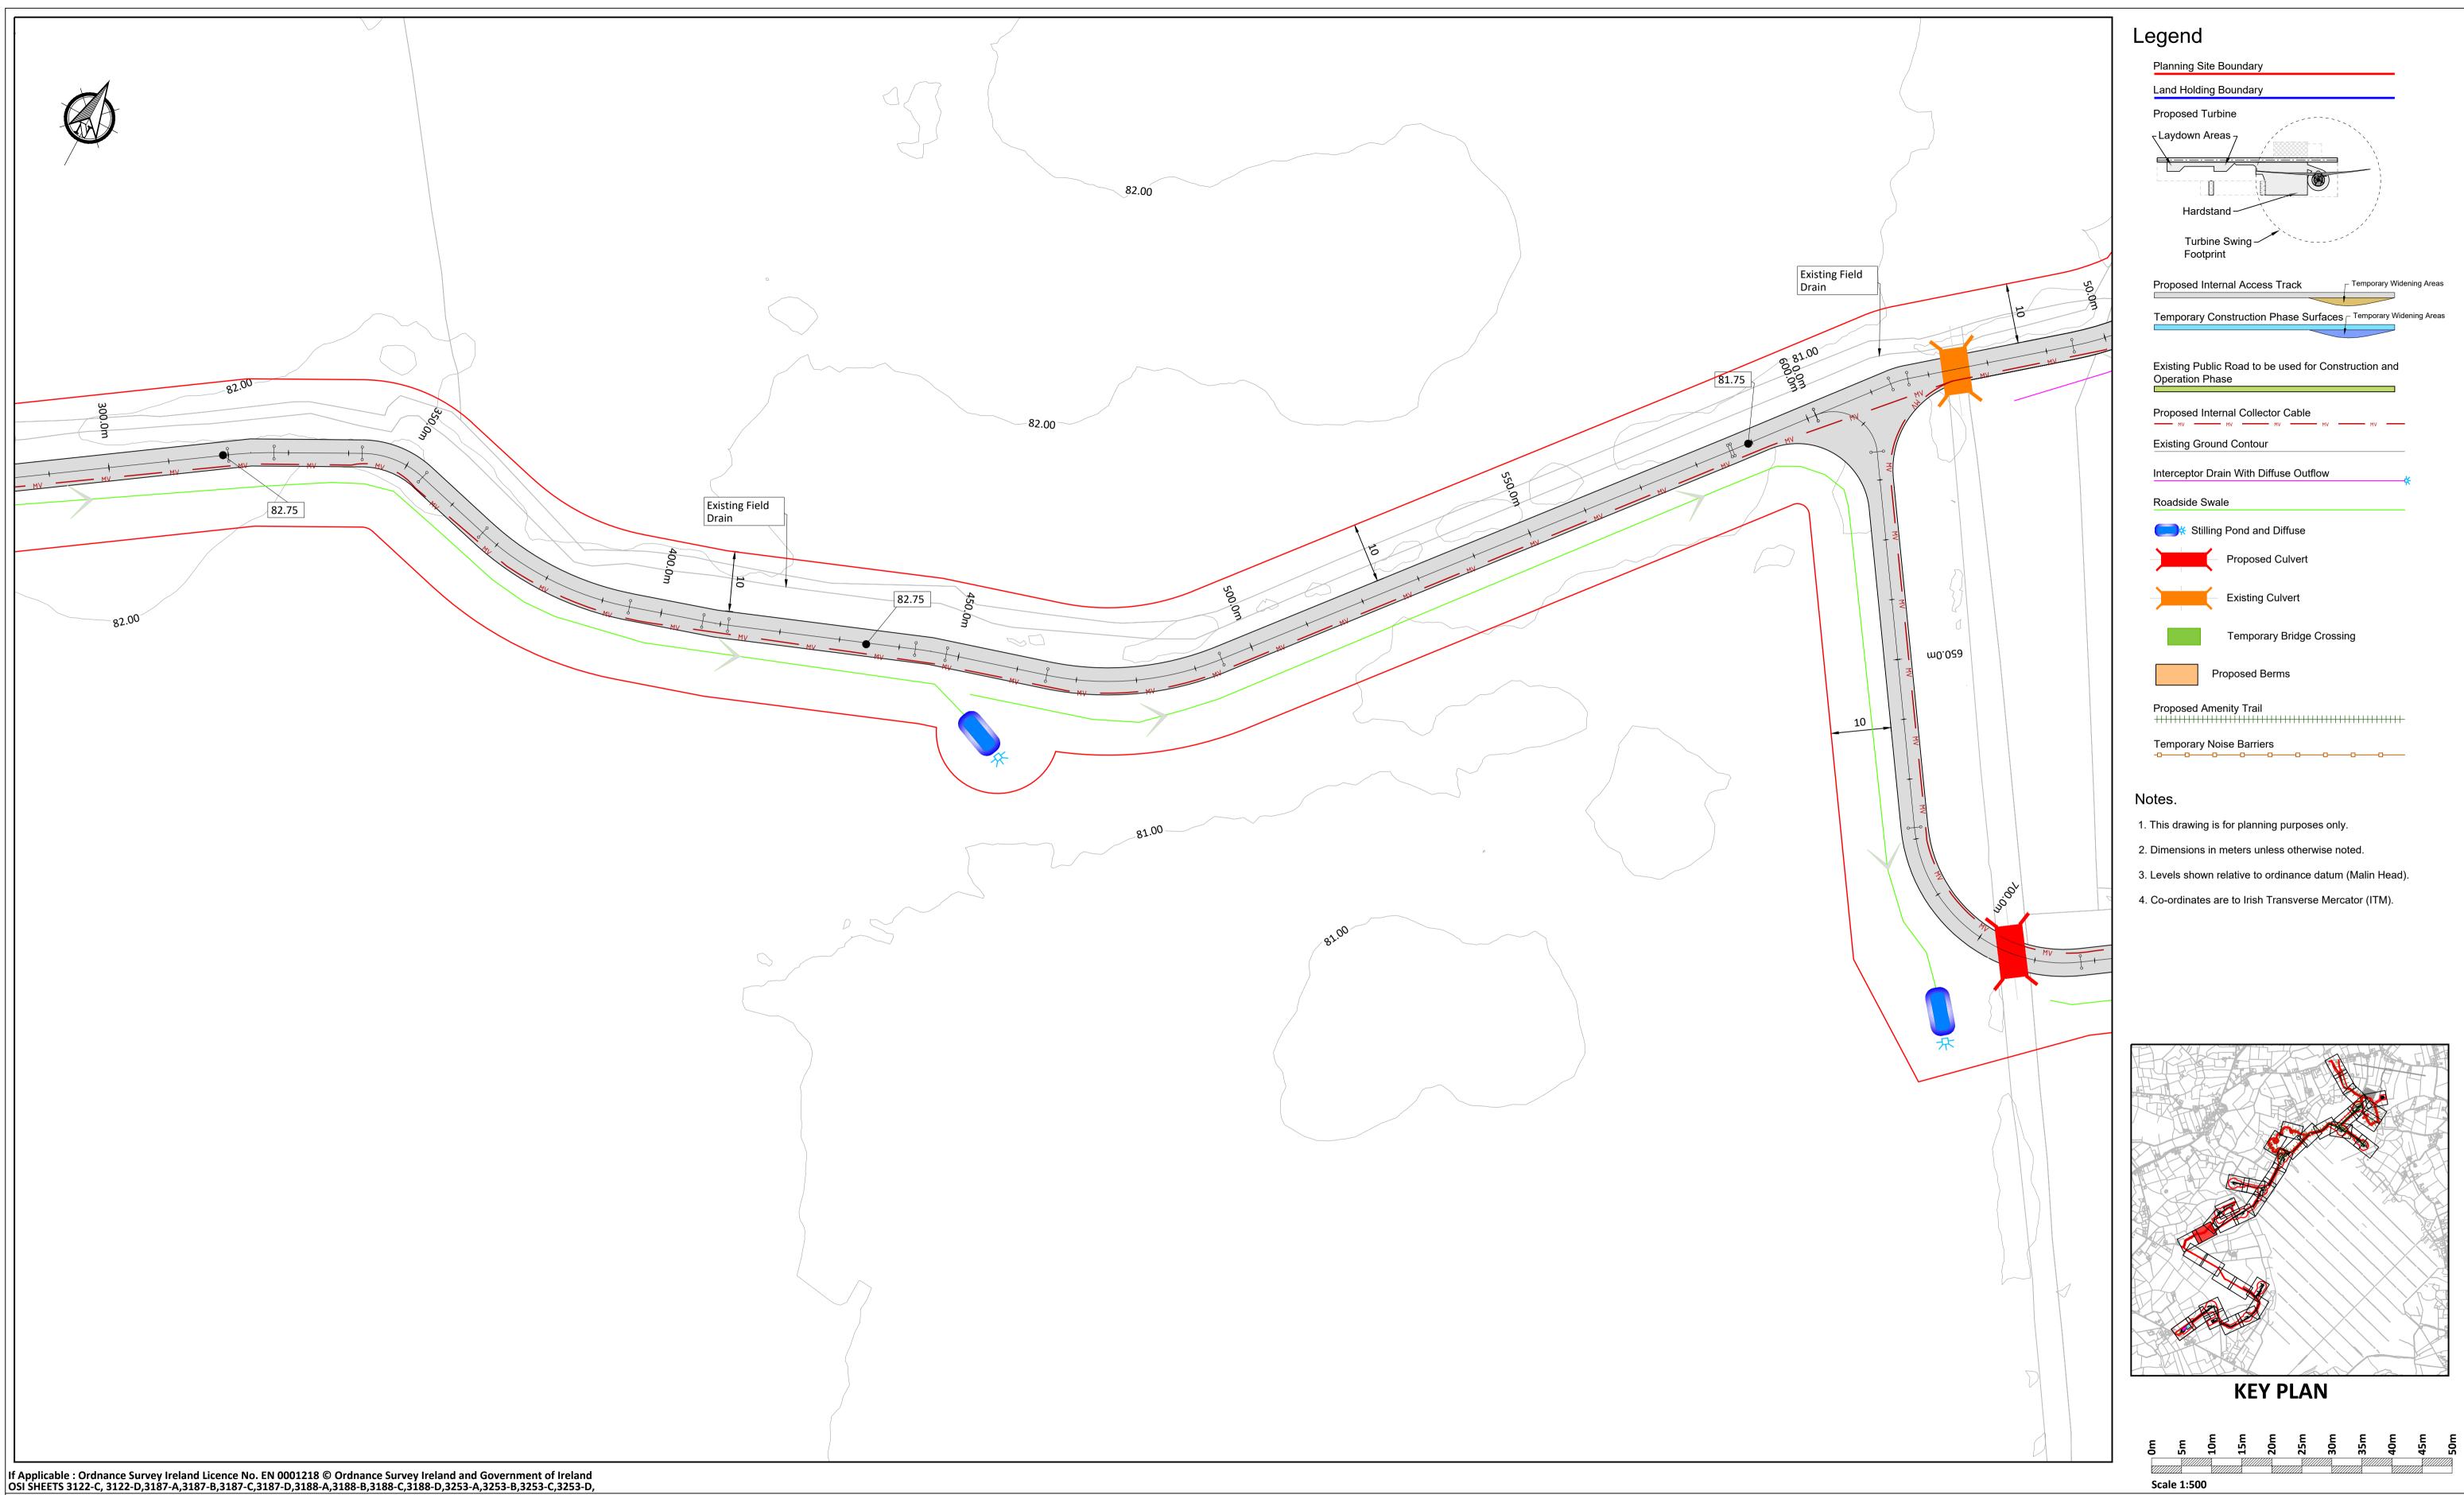

| Арр Ву | Date     | PROJECT                               |
|--------|----------|---------------------------------------|
| Η      | 11.03.25 |                                       |
|        |          | DREHID WIND FARM & SUBSTATION         |
|        |          |                                       |
|        |          | SHEET                                 |
|        |          | 1:500 SITE LAYOUT PLAN SHEET 14 OF 40 |
|        |          |                                       |
|        |          |                                       |

| CLIENT           |                |                           |                   |               |
|------------------|----------------|---------------------------|-------------------|---------------|
|                  | NO             | RTH KILDARE WIND F        | ARM Ltd           | •             |
|                  |                |                           |                   |               |
| Date             | 11.03.25       | Project number<br>P22-242 | Scale ((<br>1:500 | @ A1-)        |
| Date<br>Drawn by | 11.03.25<br>CS |                           | Scale ((<br>1:500 | @ A1-)<br>Rev |