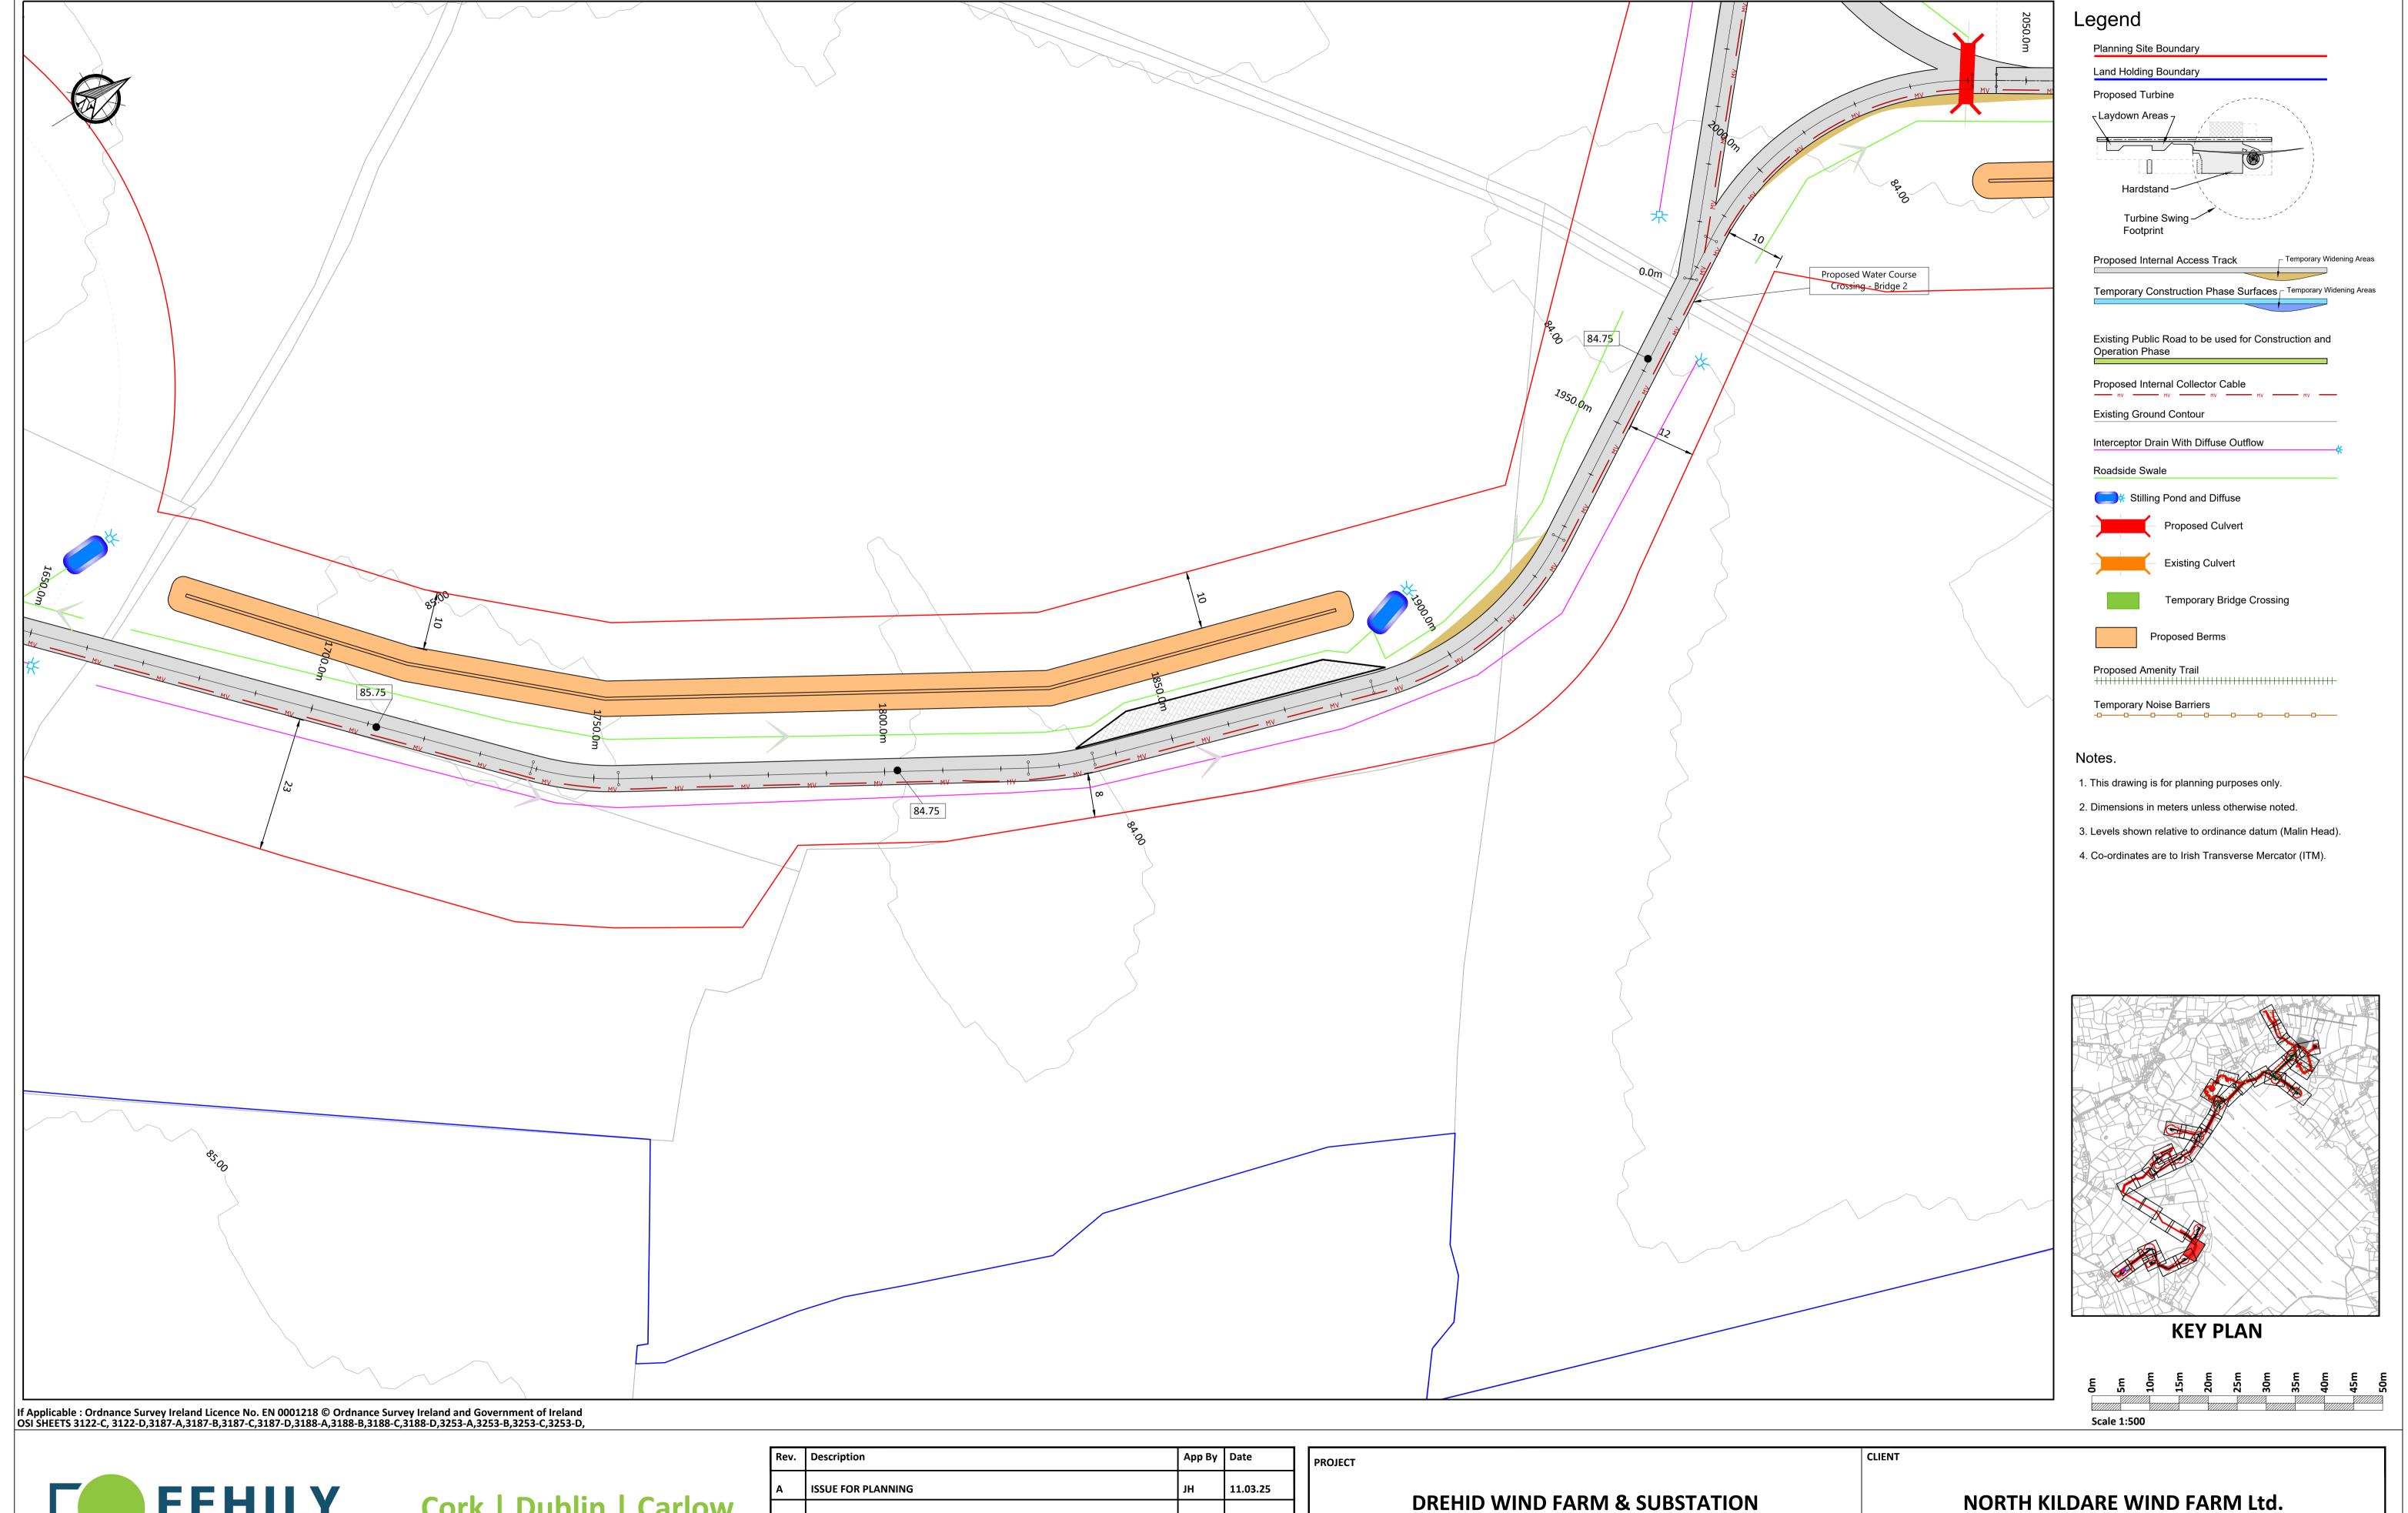

|          | PROJECT                              | CLIENT     |                              |                        |                        |     |  |
|----------|--------------------------------------|------------|------------------------------|------------------------|------------------------|-----|--|
| 5        | DREHID WIND FARM & SUBSTATION        |            | NORTH KILDARE WIND FARM Ltd. |                        |                        |     |  |
|          |                                      |            |                              |                        |                        |     |  |
| $\dashv$ | 1:500 SITE LAYOUT PLAN SHEET 7 OF 40 | Date       | 11.03.25                     | Project number P22-242 | Scale (@ A1-)<br>1:500 |     |  |
|          |                                      | Drawn by   | CS                           | Drawing Number         |                        | Rev |  |
|          |                                      | Checked by | ВС                           | P22-242-0101-0007      |                        | A   |  |