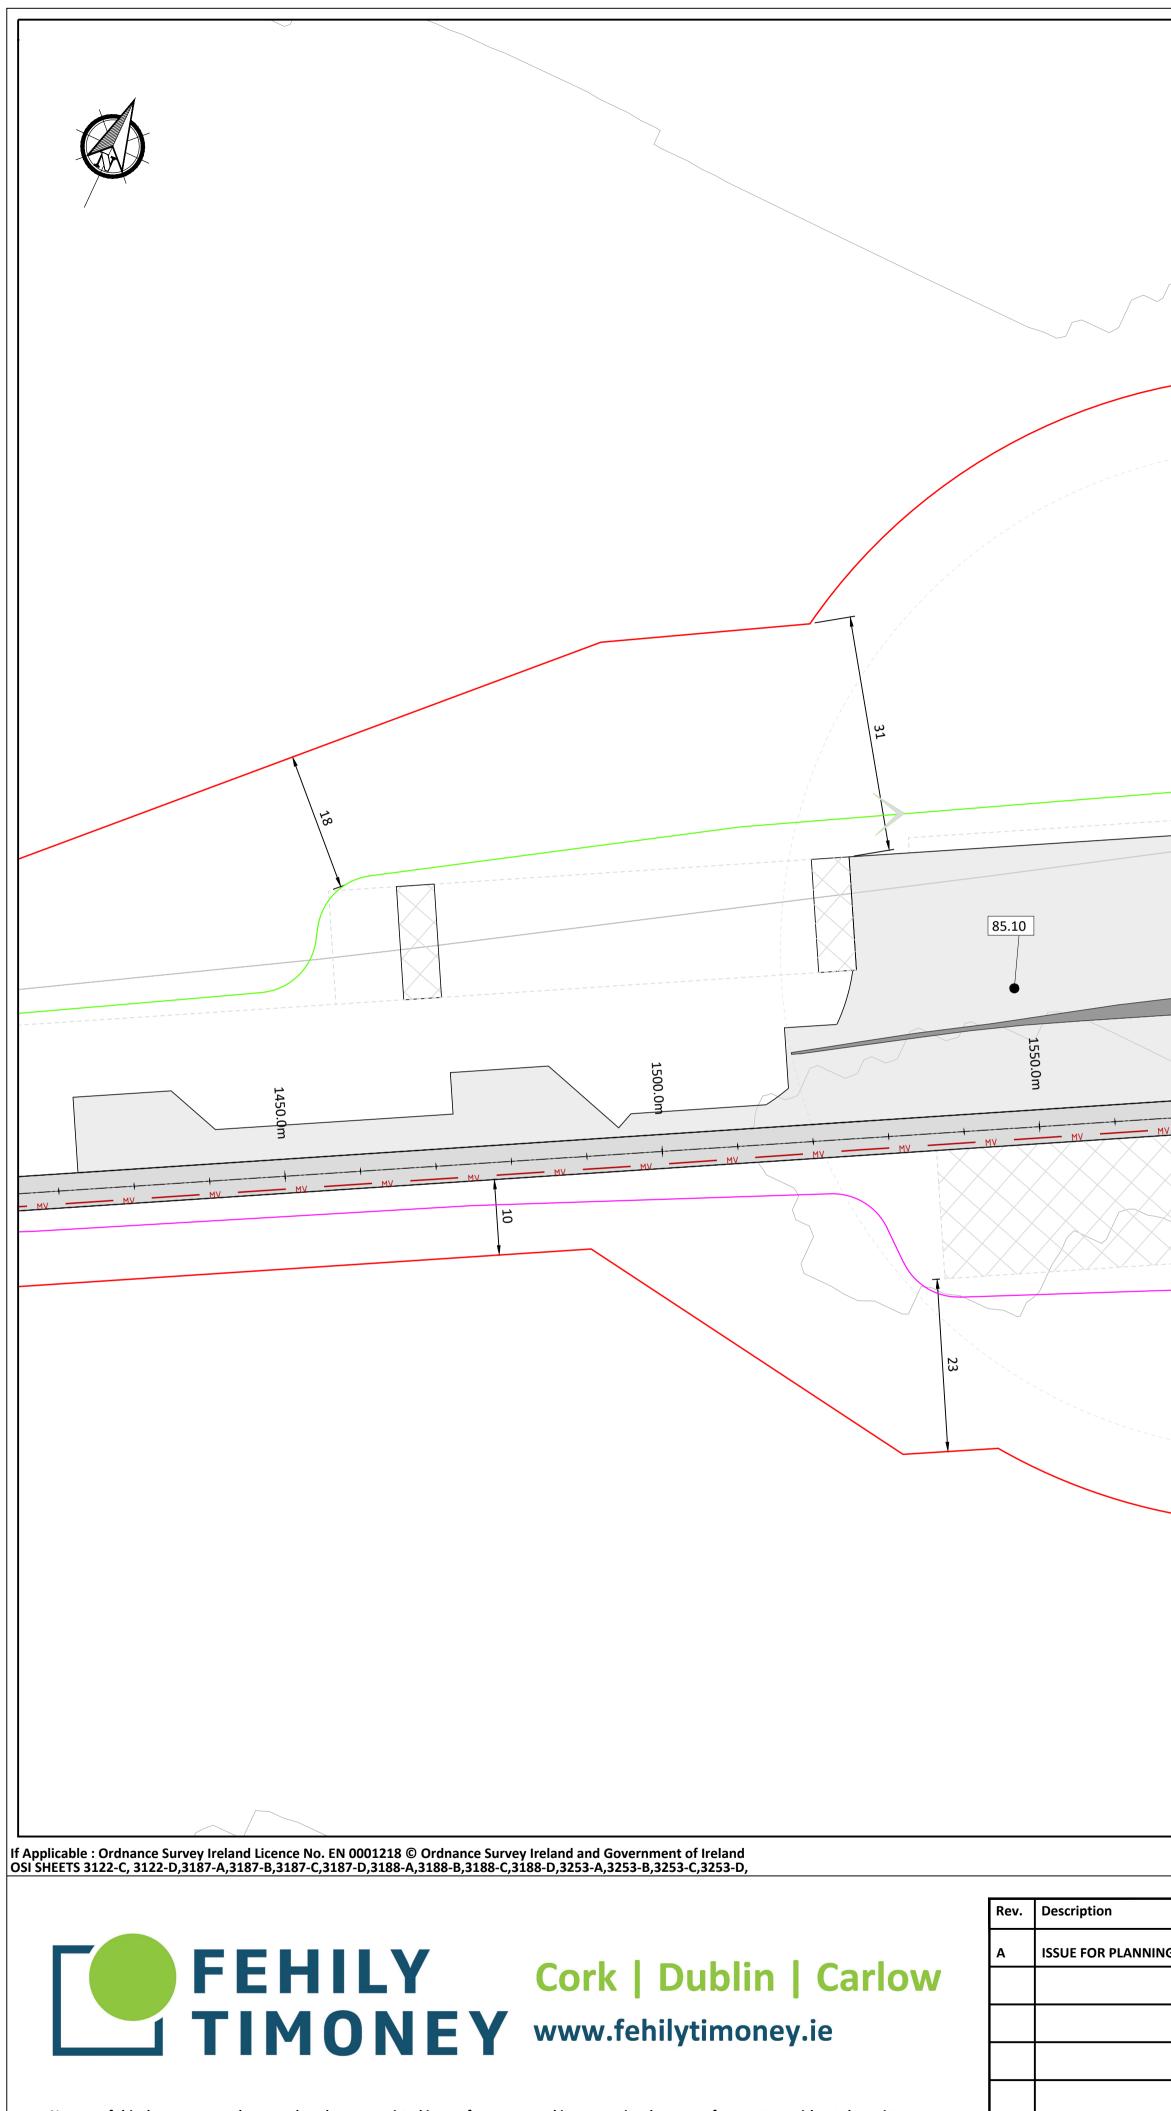

|                  |         |          |         |                             |         |                              | Legend                                                                                                                                                                                                                                                                                                                                                                                                                                                                                                                                                                                                                                                                                                                                                                                                                                                                                                                                                                            |
|------------------|---------|----------|---------|-----------------------------|---------|------------------------------|-----------------------------------------------------------------------------------------------------------------------------------------------------------------------------------------------------------------------------------------------------------------------------------------------------------------------------------------------------------------------------------------------------------------------------------------------------------------------------------------------------------------------------------------------------------------------------------------------------------------------------------------------------------------------------------------------------------------------------------------------------------------------------------------------------------------------------------------------------------------------------------------------------------------------------------------------------------------------------------|
|                  |         |          |         |                             |         |                              | Planning Site Boundary<br>Land Holding Boundary<br>Proposed Turbine<br>Laydown Areas<br>Hardstand                                                                                                                                                                                                                                                                                                                                                                                                                                                                                                                                                                                                                                                                                                                                                                                                                                                                                 |
|                  | \<br>\  |          |         |                             |         |                              | Turbine Swing<br>Footprint<br>Proposed Internal Access Track<br>Temporary Widening Areas                                                                                                                                                                                                                                                                                                                                                                                                                                                                                                                                                                                                                                                                                                                                                                                                                                                                                          |
|                  |         |          |         |                             |         |                              | Temporary Construction Phase Surfaces Temporary Widening Areas<br>Existing Public Road to be used for Construction and<br>Operation Phase                                                                                                                                                                                                                                                                                                                                                                                                                                                                                                                                                                                                                                                                                                                                                                                                                                         |
| T.2              |         |          |         |                             |         |                              | Proposed Internal Collector Cable          MV       MV       MV       MV       MV         Existing Ground Contour       Interceptor Drain With Diffuse Outflow          Roadside Swale                                                                                                                                                                                                                                                                                                                                                                                                                                                                                                                                                                                                                                                                                                                                                                                            |
|                  |         |          |         |                             | 10      | HISO.<br>MARINA              | Stilling Pond and Diffuse  Proposed Culvert  Existing Culvert                                                                                                                                                                                                                                                                                                                                                                                                                                                                                                                                                                                                                                                                                                                                                                                                                                                                                                                     |
|                  |         |          |         | *                           | 85.75   | At MY                        | Temporary Bridge Crossing Proposed Berms                                                                                                                                                                                                                                                                                                                                                                                                                                                                                                                                                                                                                                                                                                                                                                                                                                                                                                                                          |
| 60°.             |         |          | 1650.0m | My My                       | MU      |                              | Proposed Amenity Trail<br>++++++++++++++++++++++++++++++++++++                                                                                                                                                                                                                                                                                                                                                                                                                                                                                                                                                                                                                                                                                                                                                                                                                                                                                                                    |
| 1600.0mm         | MV<br>g | MUT      | MV      |                             |         |                              | Notes.<br>1. This drawing is for planning purposes only.<br>2. Dimensions in meters unless otherwise noted.<br>3. Levels shown relative to ordinance datum (Malin Head).                                                                                                                                                                                                                                                                                                                                                                                                                                                                                                                                                                                                                                                                                                                                                                                                          |
| 16               |         |          |         |                             |         |                              | 4. Co-ordinates are to Irish Transverse Mercator (ITM).                                                                                                                                                                                                                                                                                                                                                                                                                                                                                                                                                                                                                                                                                                                                                                                                                                                                                                                           |
| <sup>85.00</sup> |         |          |         |                             | 85.00   |                              |                                                                                                                                                                                                                                                                                                                                                                                                                                                                                                                                                                                                                                                                                                                                                                                                                                                                                                                                                                                   |
|                  |         |          |         |                             |         |                              | KEY PLAN                                                                                                                                                                                                                                                                                                                                                                                                                                                                                                                                                                                                                                                                                                                                                                                                                                                                                                                                                                          |
|                  |         |          |         |                             |         |                              | E       E       E       E       E       E       E       E       E       E       E       E       E       E       E       E       E       E       E       E       E       E       E       E       E       E       E       E       E       E       E       E       E       E       E       E       E       E       E       E       E       E       E       E       E       E       E       E       E       E       E       E       E       E       E       E       E       E       E       E       E       E       E       E       E       E       E       E       E       E       E       E       E       E       E       E       E       E       E       E       E       E       E       E       E       E       E       E       E       E       E       E       E       E       E       E       E       E       E       E       E       E       E       E       E       E       E       E       E       E       E       E       E       E       E       E       E       E       E |
|                  | Арр Ву  | Date     | PROJECT |                             |         | CLIENT                       |                                                                                                                                                                                                                                                                                                                                                                                                                                                                                                                                                                                                                                                                                                                                                                                                                                                                                                                                                                                   |
| 3                | HL      | 11.03.25 |         | DREHID WIND FARM & SUBS     | STATION | NOI                          | RTH KILDARE WIND FARM Ltd.                                                                                                                                                                                                                                                                                                                                                                                                                                                                                                                                                                                                                                                                                                                                                                                                                                                                                                                                                        |
|                  |         |          | SHEET   | 1:500 SITE LAYOUT PLAN SHEE |         | Date 11.03.25<br>Drawn by CS | Project number     Scale (@ A1-)       Project number     1:500                                                                                                                                                                                                                                                                                                                                                                                                                                                                                                                                                                                                                                                                                                                                                                                                                                                                                                                   |

| Арр Ву | Date     |   | PROJECT                              |  |  |
|--------|----------|---|--------------------------------------|--|--|
| Η      | 11.03.25 |   |                                      |  |  |
|        |          |   | DREHID WIND FARM & SUBSTATION        |  |  |
|        |          | 1 |                                      |  |  |
|        |          |   | SHEET                                |  |  |
|        |          |   | 1:500 SITE LAYOUT PLAN SHEET 6 OF 40 |  |  |
|        |          |   |                                      |  |  |