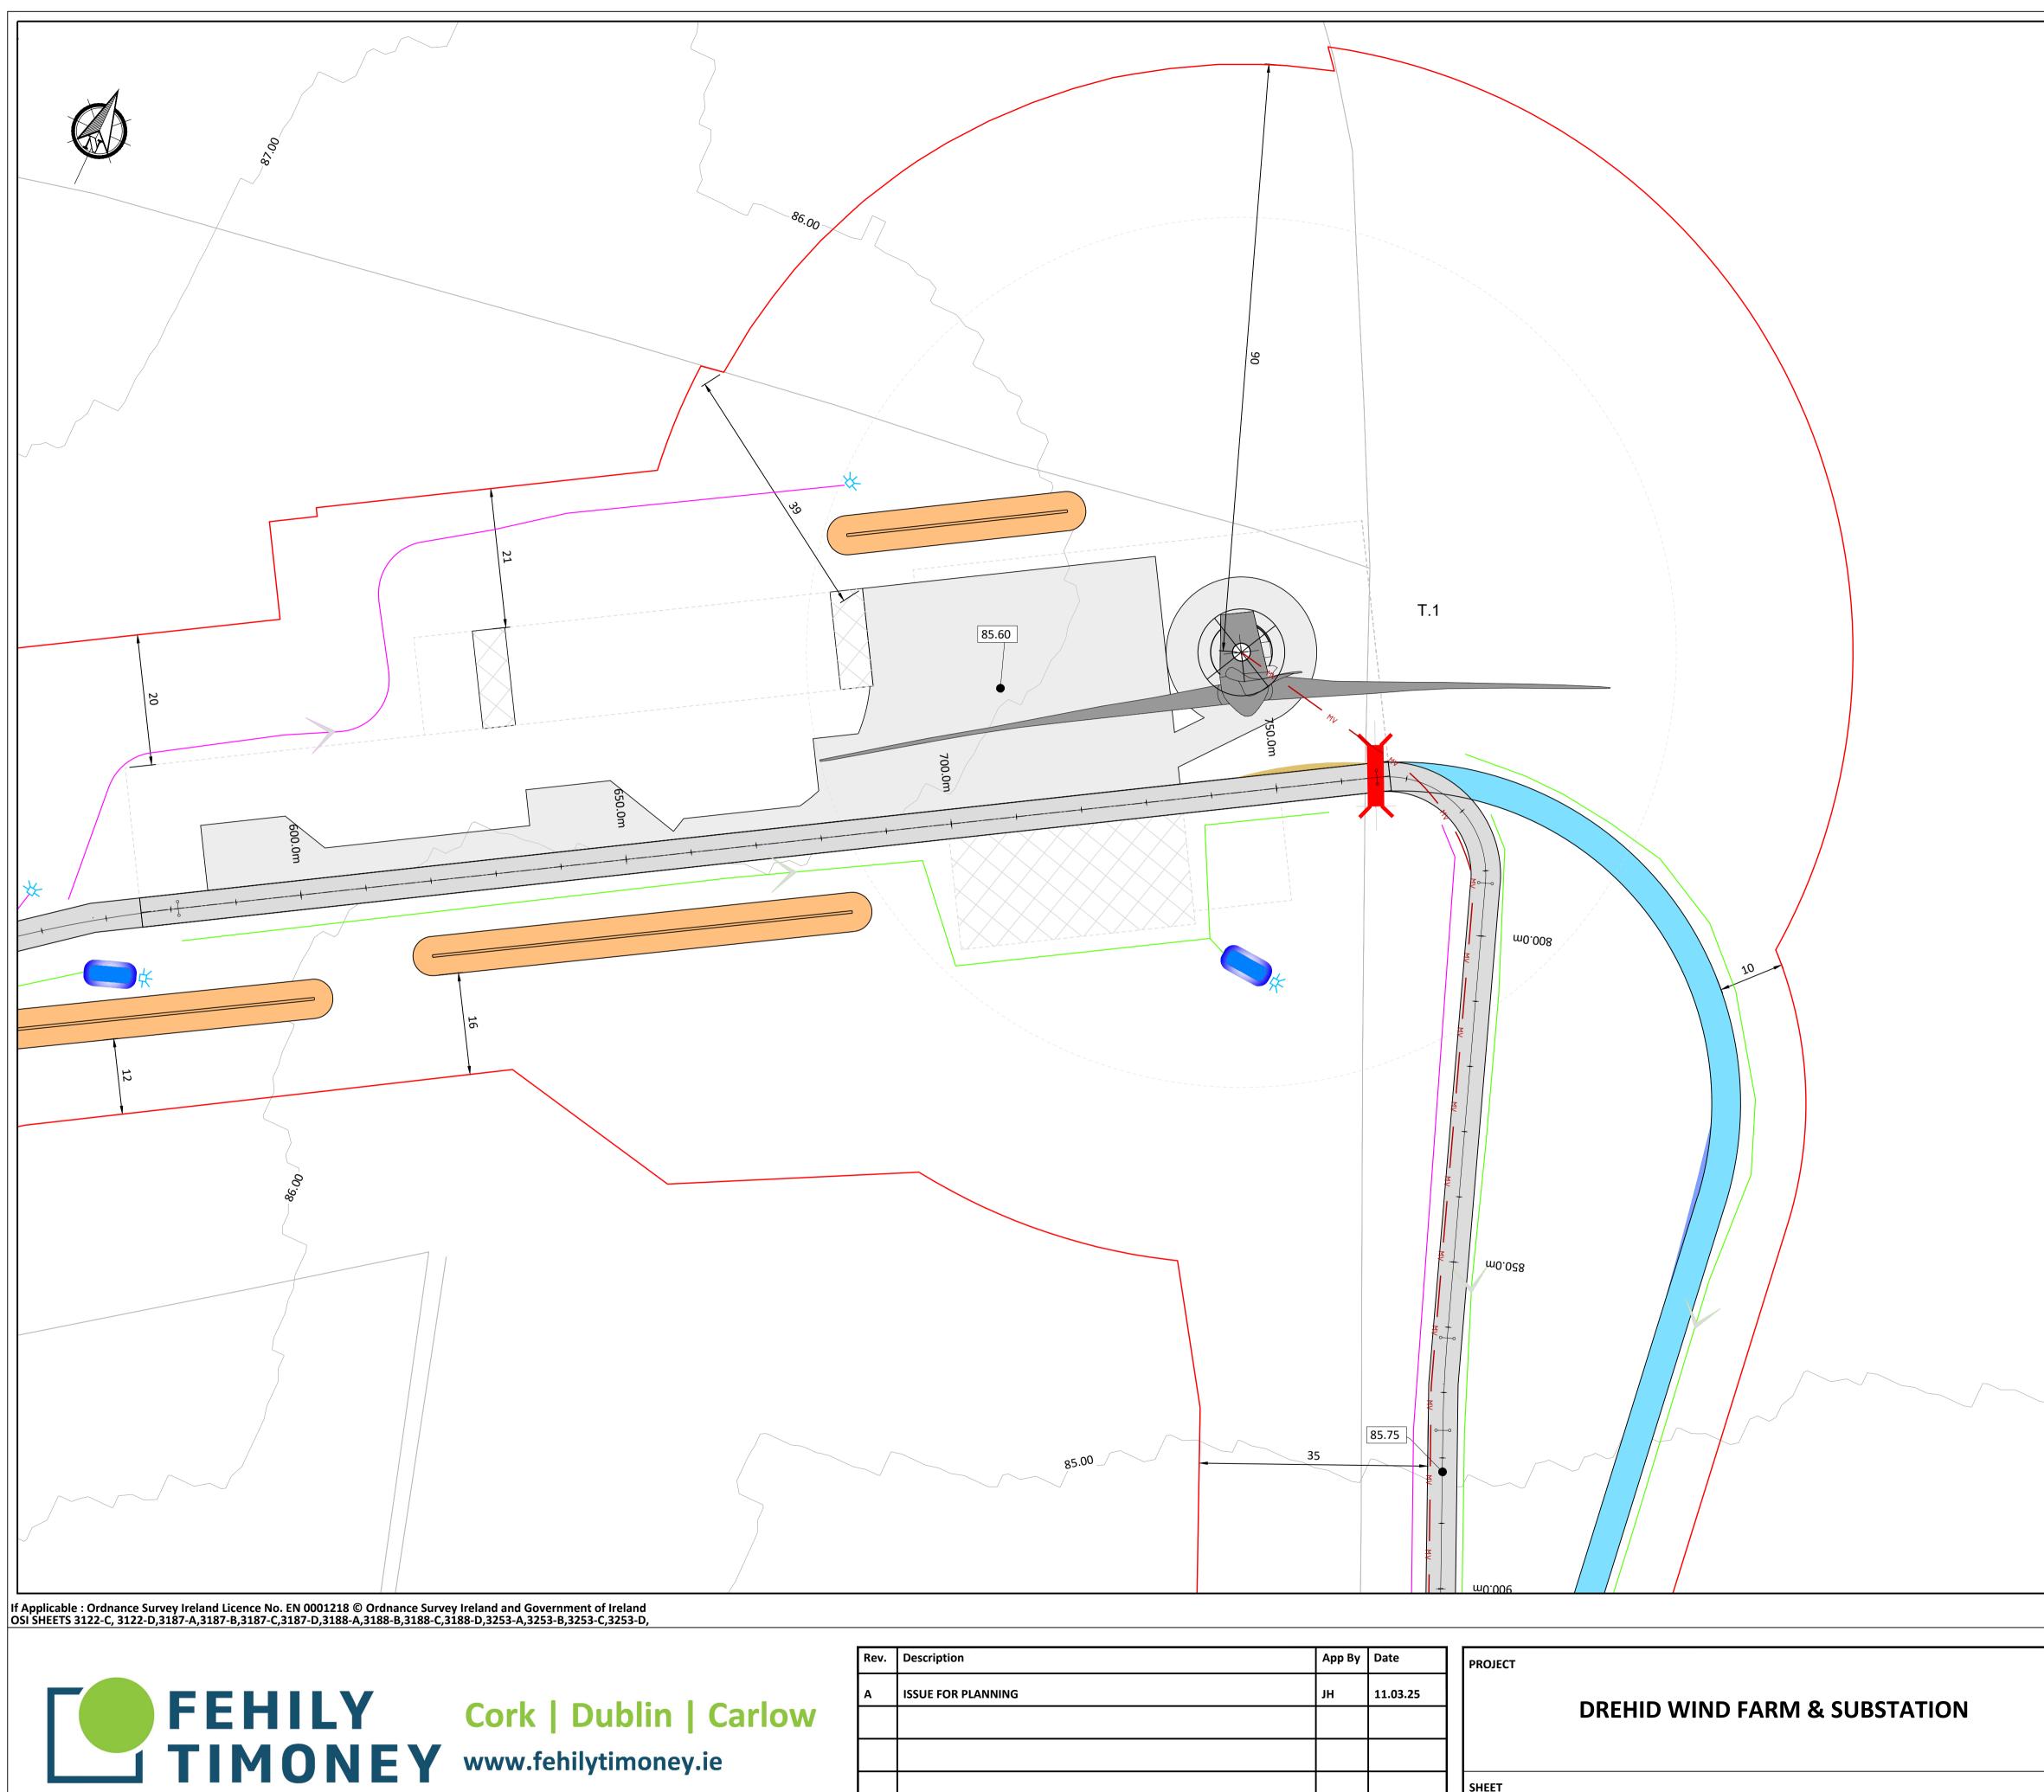

|        |             | Logond                                                                                                                                                                                                                                                                                                                                                                                                                                                                                                                                                                                                                                                                                                                                                                                                                                                                                                                                                                            |
|--------|-------------|-----------------------------------------------------------------------------------------------------------------------------------------------------------------------------------------------------------------------------------------------------------------------------------------------------------------------------------------------------------------------------------------------------------------------------------------------------------------------------------------------------------------------------------------------------------------------------------------------------------------------------------------------------------------------------------------------------------------------------------------------------------------------------------------------------------------------------------------------------------------------------------------------------------------------------------------------------------------------------------|
|        |             | Legend<br>Planning Site Boundary                                                                                                                                                                                                                                                                                                                                                                                                                                                                                                                                                                                                                                                                                                                                                                                                                                                                                                                                                  |
|        |             | Land Holding Boundary                                                                                                                                                                                                                                                                                                                                                                                                                                                                                                                                                                                                                                                                                                                                                                                                                                                                                                                                                             |
|        |             | Proposed Turbine                                                                                                                                                                                                                                                                                                                                                                                                                                                                                                                                                                                                                                                                                                                                                                                                                                                                                                                                                                  |
|        |             | -Laydown Areas                                                                                                                                                                                                                                                                                                                                                                                                                                                                                                                                                                                                                                                                                                                                                                                                                                                                                                                                                                    |
|        |             |                                                                                                                                                                                                                                                                                                                                                                                                                                                                                                                                                                                                                                                                                                                                                                                                                                                                                                                                                                                   |
|        |             | Hardstand                                                                                                                                                                                                                                                                                                                                                                                                                                                                                                                                                                                                                                                                                                                                                                                                                                                                                                                                                                         |
|        |             | Turbine Swing                                                                                                                                                                                                                                                                                                                                                                                                                                                                                                                                                                                                                                                                                                                                                                                                                                                                                                                                                                     |
|        |             | Proposed Internal Access Track Temporary Widening Areas                                                                                                                                                                                                                                                                                                                                                                                                                                                                                                                                                                                                                                                                                                                                                                                                                                                                                                                           |
|        |             | Temporary Construction Phase Surfaces Temporary Widening Areas                                                                                                                                                                                                                                                                                                                                                                                                                                                                                                                                                                                                                                                                                                                                                                                                                                                                                                                    |
|        |             | Existing Public Road to be used for Construction and Operation Phase                                                                                                                                                                                                                                                                                                                                                                                                                                                                                                                                                                                                                                                                                                                                                                                                                                                                                                              |
|        |             | Proposed Internal Collector Cable                                                                                                                                                                                                                                                                                                                                                                                                                                                                                                                                                                                                                                                                                                                                                                                                                                                                                                                                                 |
|        |             | Existing Ground Contour                                                                                                                                                                                                                                                                                                                                                                                                                                                                                                                                                                                                                                                                                                                                                                                                                                                                                                                                                           |
|        |             | Interceptor Drain With Diffuse Outflow                                                                                                                                                                                                                                                                                                                                                                                                                                                                                                                                                                                                                                                                                                                                                                                                                                                                                                                                            |
|        |             | Roadside Swale                                                                                                                                                                                                                                                                                                                                                                                                                                                                                                                                                                                                                                                                                                                                                                                                                                                                                                                                                                    |
|        |             | ← Stilling Pond and Diffuse ← Proposed Culvert                                                                                                                                                                                                                                                                                                                                                                                                                                                                                                                                                                                                                                                                                                                                                                                                                                                                                                                                    |
|        |             |                                                                                                                                                                                                                                                                                                                                                                                                                                                                                                                                                                                                                                                                                                                                                                                                                                                                                                                                                                                   |
|        |             | Existing Culvert                                                                                                                                                                                                                                                                                                                                                                                                                                                                                                                                                                                                                                                                                                                                                                                                                                                                                                                                                                  |
|        |             | Temporary Bridge Crossing                                                                                                                                                                                                                                                                                                                                                                                                                                                                                                                                                                                                                                                                                                                                                                                                                                                                                                                                                         |
|        |             | Proposed Berms                                                                                                                                                                                                                                                                                                                                                                                                                                                                                                                                                                                                                                                                                                                                                                                                                                                                                                                                                                    |
|        |             | Proposed Amenity Trail                                                                                                                                                                                                                                                                                                                                                                                                                                                                                                                                                                                                                                                                                                                                                                                                                                                                                                                                                            |
|        |             | Temporary Noise Barriers                                                                                                                                                                                                                                                                                                                                                                                                                                                                                                                                                                                                                                                                                                                                                                                                                                                                                                                                                          |
|        |             | Notes.                                                                                                                                                                                                                                                                                                                                                                                                                                                                                                                                                                                                                                                                                                                                                                                                                                                                                                                                                                            |
|        |             | 1. This drawing is for planning purposes only.                                                                                                                                                                                                                                                                                                                                                                                                                                                                                                                                                                                                                                                                                                                                                                                                                                                                                                                                    |
|        |             | 2. Dimensions in meters unless otherwise noted.                                                                                                                                                                                                                                                                                                                                                                                                                                                                                                                                                                                                                                                                                                                                                                                                                                                                                                                                   |
|        |             | 4. Co-ordinates are to Irish Transverse Mercator (ITM).                                                                                                                                                                                                                                                                                                                                                                                                                                                                                                                                                                                                                                                                                                                                                                                                                                                                                                                           |
|        |             | <image/>                                                                                                                                                                                                                                                                                                                                                                                                                                                                                                                                                                                                                                                                                                                                                                                                                                                                                                                                                                          |
|        |             | E       E       E       E       E       E       E       E       E       E       E       E       E       E       E       E       E       E       E       E       E       E       E       E       E       E       E       E       E       E       E       E       E       E       E       E       E       E       E       E       E       E       E       E       E       E       E       E       E       E       E       E       E       E       E       E       E       E       E       E       E       E       E       E       E       E       E       E       E       E       E       E       E       E       E       E       E       E       E       E       E       E       E       E       E       E       E       E       E       E       E       E       E       E       E       E       E       E       E       E       E       E       E       E       E       E       E       E       E       E       E       E       E       E       E       E       E       E       E |
| NO     | RTH KI      | LDARE WIND FARM Ltd.                                                                                                                                                                                                                                                                                                                                                                                                                                                                                                                                                                                                                                                                                                                                                                                                                                                                                                                                                              |
| .03.25 | Project nur | P22-242 1:500                                                                                                                                                                                                                                                                                                                                                                                                                                                                                                                                                                                                                                                                                                                                                                                                                                                                                                                                                                     |
|        | Drawing N   | umber Rev A                                                                                                                                                                                                                                                                                                                                                                                                                                                                                                                                                                                                                                                                                                                                                                                                                                                                                                                                                                       |
|        | rzz-2       | 242-0101-0003 A                                                                                                                                                                                                                                                                                                                                                                                                                                                                                                                                                                                                                                                                                                                                                                                                                                                                                                                                                                   |