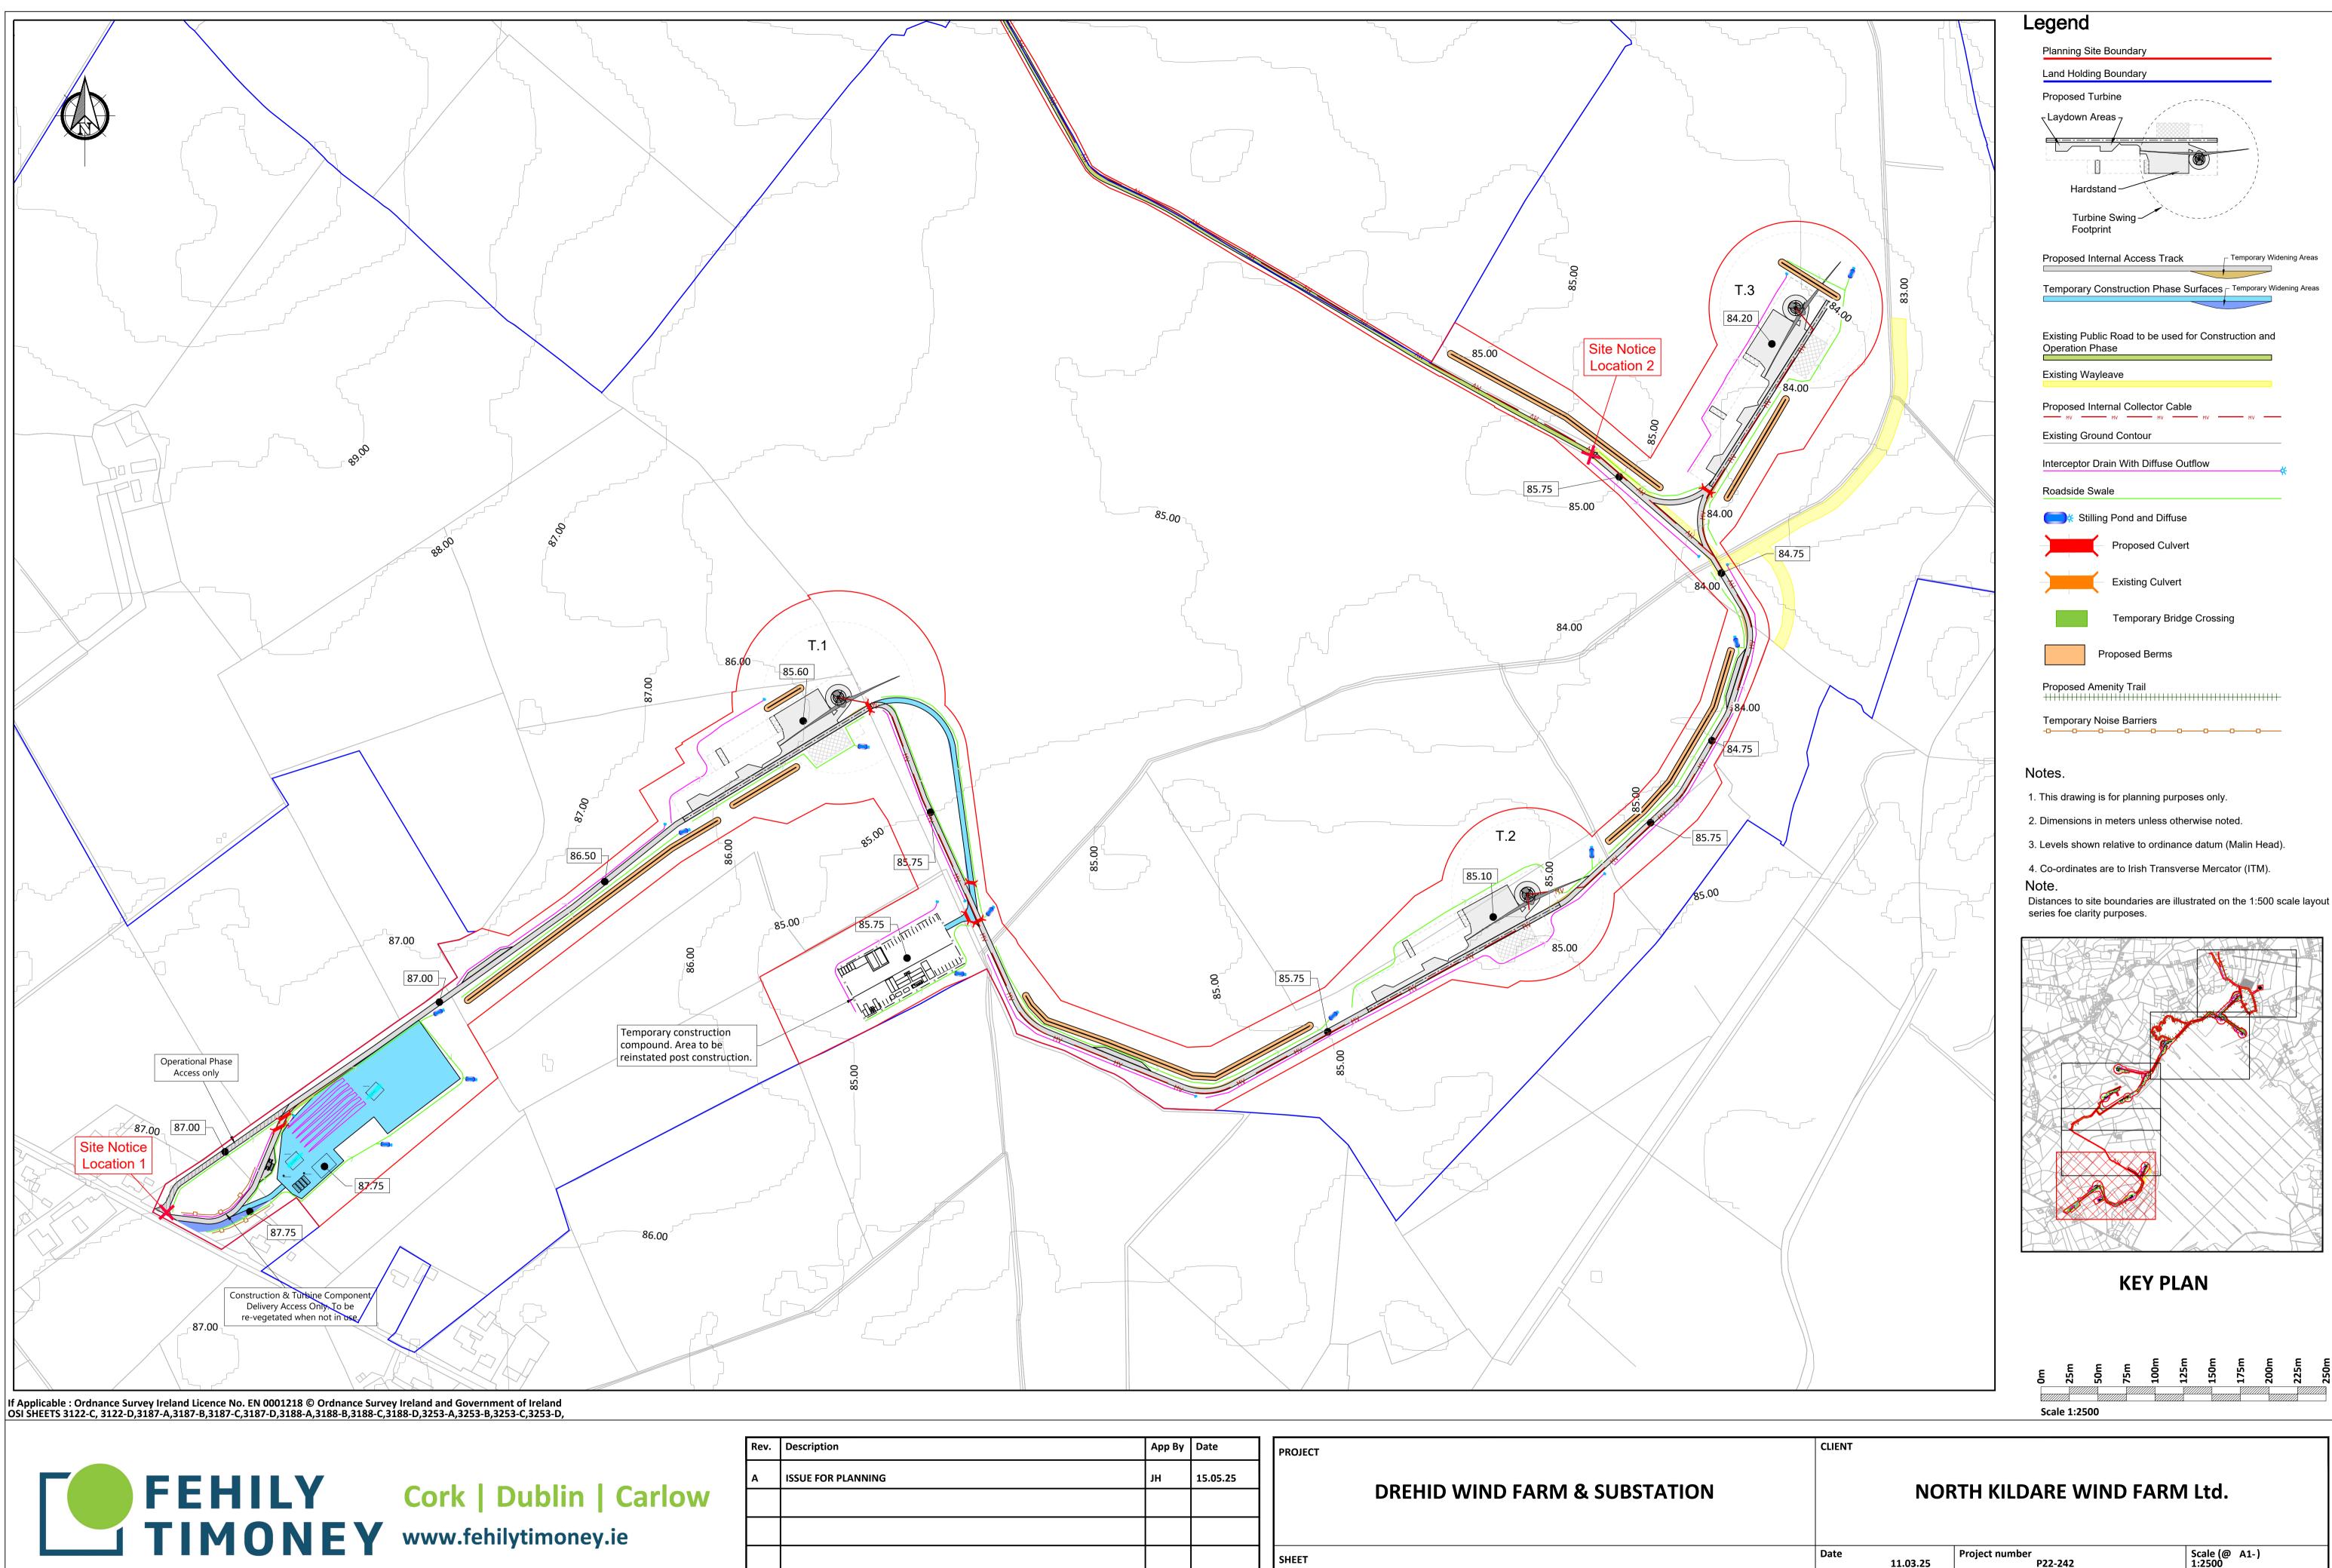

| egend                                                                   |
|-------------------------------------------------------------------------|
| Planning Site Boundary                                                  |
| Land Holding Boundary                                                   |
| Proposed Turbine                                                        |
| -Laydown Areas                                                          |
| Hardstand                                                               |
| Turbine Swing                                                           |
| Proposed Internal Access Track Temporary Widening Areas                 |
| Temporary Construction Phase Surfaces Temporary Widening Areas          |
| Existing Public Road to be used for Construction and<br>Operation Phase |
| Existing Wayleave                                                       |
| Proposed Internal Collector Cable                                       |
| Existing Ground Contour                                                 |
| Interceptor Drain With Diffuse Outflow                                  |
| Roadside Swale                                                          |
| <br>★ Stilling Pond and Diffuse                                         |
| Proposed Culvert                                                        |
| Existing Culvert                                                        |
| Temporary Bridge Crossing                                               |
| Proposed Berms                                                          |
| Proposed Amenity Trail                                                  |
| Temporary Noise Barriers                                                |
| ites.                                                                   |