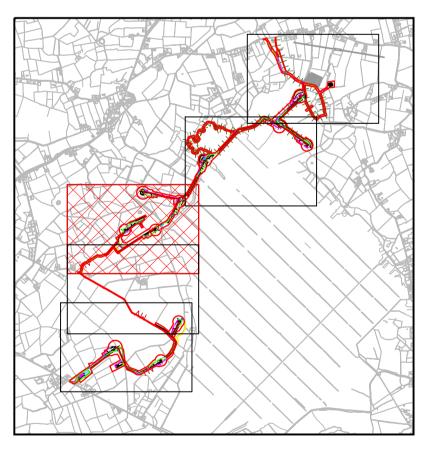

| OJECT                                    | PROJEC | Date     | Арр Ву |  |
|------------------------------------------|--------|----------|--------|--|
|                                          |        | 11.03.25 | н      |  |
| <b>DREHID WIND FARM &amp; SUBSTATION</b> |        |          |        |  |
|                                          |        |          |        |  |
| IEET                                     | SHEET  |          |        |  |
| 1:2500 SITE LAYOUT SHEET 3 OF 5          |        |          |        |  |
|                                          |        |          |        |  |
|                                          |        |          |        |  |