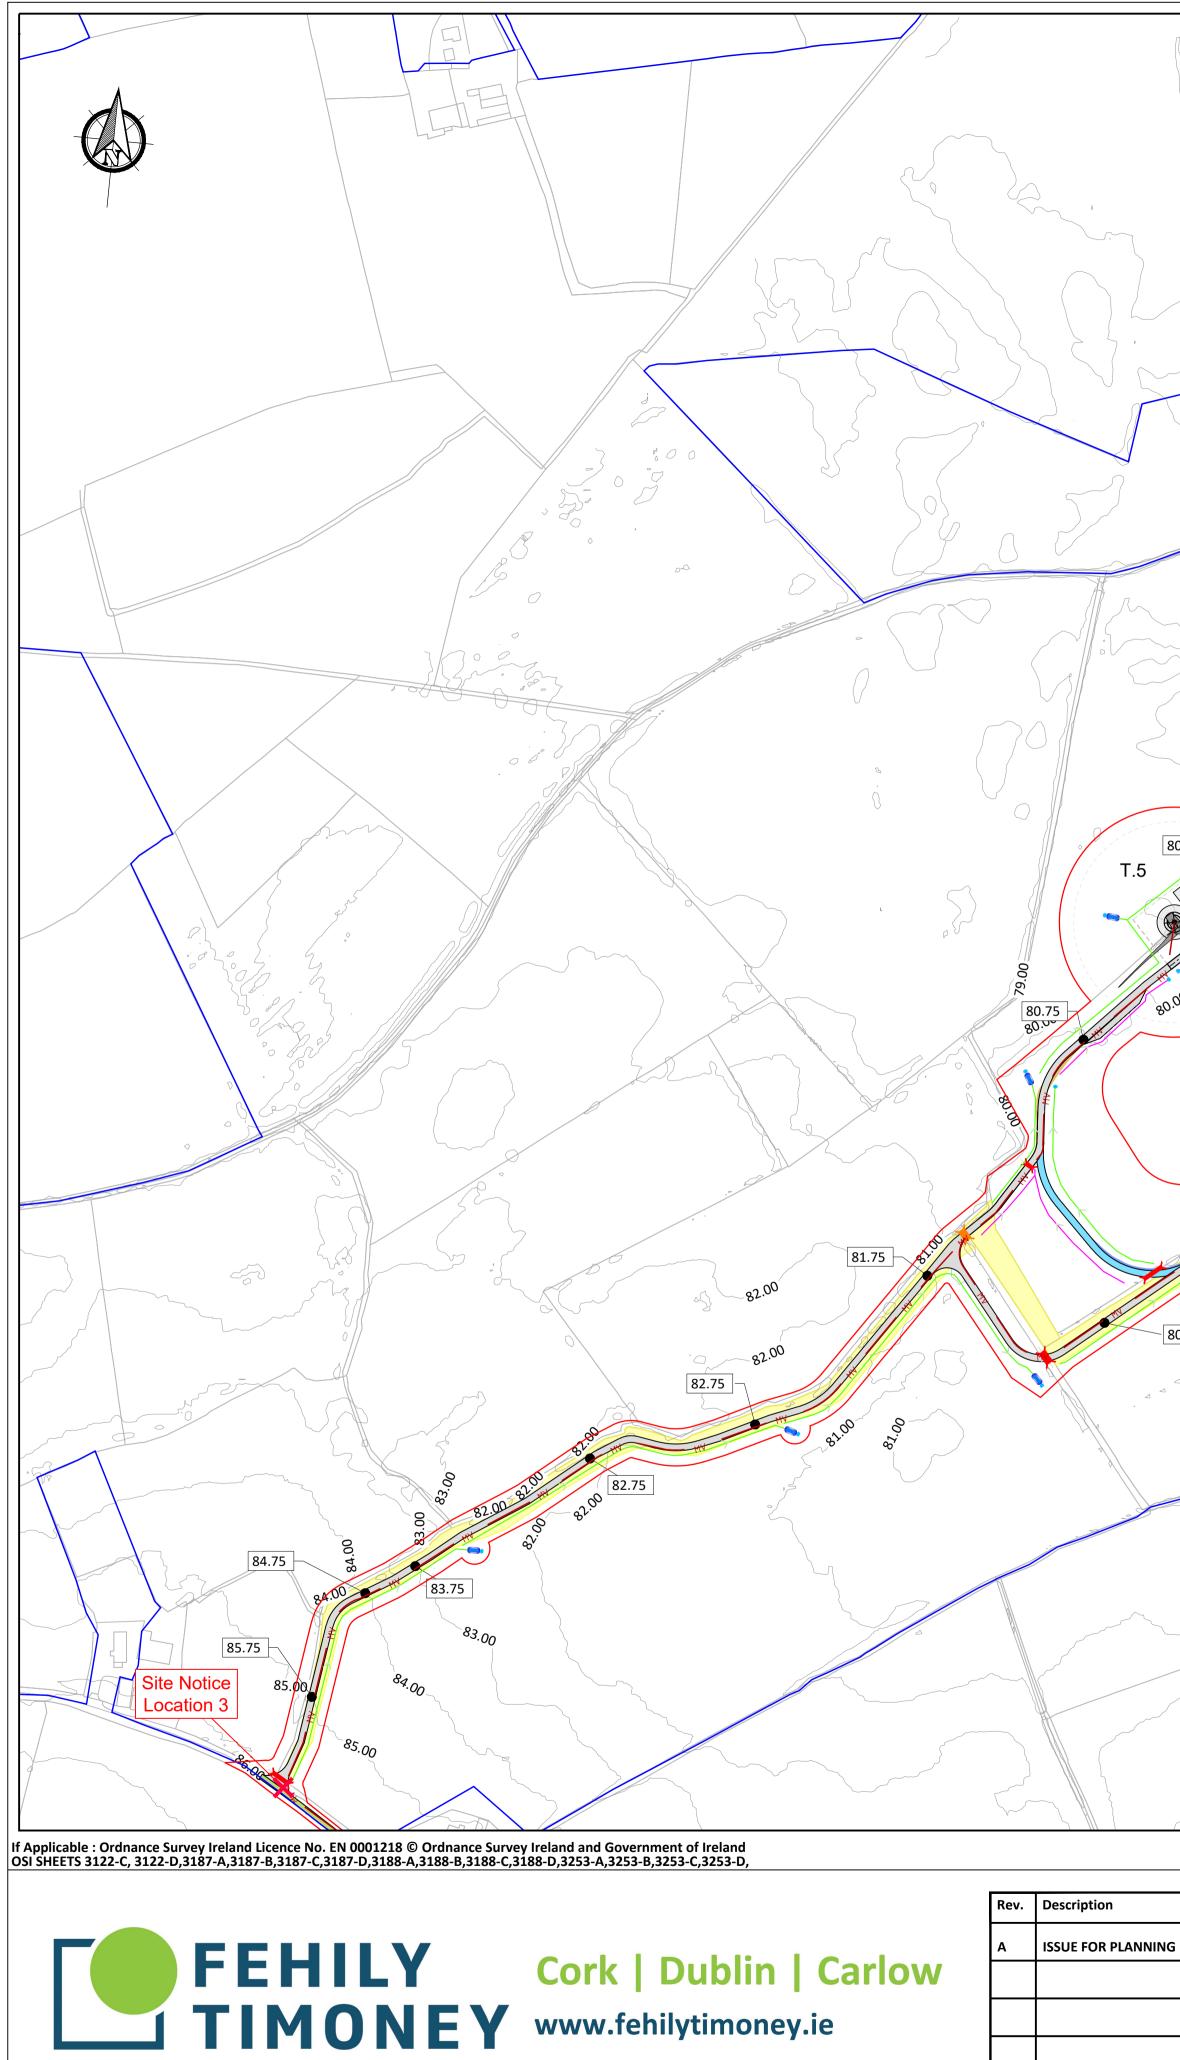

| n III V        |                                        | 0     |                |         |               | -              | 020                                                                                                                                                                                                                                                                                                                                                                                                                                                                                                                                                                                                                                                                                                                                                                                                                                                                                                                                                                                                                                                                                                                                                                                                                                                                                                                                                                                                                                                                                                                                                                                                                                                                                                                                                                                                                                                                                                                                                                                                                                                                                                                            |        |
|----------------|----------------------------------------|-------|----------------|---------|---------------|----------------|--------------------------------------------------------------------------------------------------------------------------------------------------------------------------------------------------------------------------------------------------------------------------------------------------------------------------------------------------------------------------------------------------------------------------------------------------------------------------------------------------------------------------------------------------------------------------------------------------------------------------------------------------------------------------------------------------------------------------------------------------------------------------------------------------------------------------------------------------------------------------------------------------------------------------------------------------------------------------------------------------------------------------------------------------------------------------------------------------------------------------------------------------------------------------------------------------------------------------------------------------------------------------------------------------------------------------------------------------------------------------------------------------------------------------------------------------------------------------------------------------------------------------------------------------------------------------------------------------------------------------------------------------------------------------------------------------------------------------------------------------------------------------------------------------------------------------------------------------------------------------------------------------------------------------------------------------------------------------------------------------------------------------------------------------------------------------------------------------------------------------------|--------|
|                | Flood Compensation<br>Area             | T.6 g |                |         |               | ~              |                                                                                                                                                                                                                                                                                                                                                                                                                                                                                                                                                                                                                                                                                                                                                                                                                                                                                                                                                                                                                                                                                                                                                                                                                                                                                                                                                                                                                                                                                                                                                                                                                                                                                                                                                                                                                                                                                                                                                                                                                                                                                                                                |        |
|                |                                        | T.6 8 | 80.00<br>80.00 | 00.61   |               | hr -           |                                                                                                                                                                                                                                                                                                                                                                                                                                                                                                                                                                                                                                                                                                                                                                                                                                                                                                                                                                                                                                                                                                                                                                                                                                                                                                                                                                                                                                                                                                                                                                                                                                                                                                                                                                                                                                                                                                                                                                                                                                                                                                                                | 5,     |
|                |                                        |       |                | 80.00   |               |                |                                                                                                                                                                                                                                                                                                                                                                                                                                                                                                                                                                                                                                                                                                                                                                                                                                                                                                                                                                                                                                                                                                                                                                                                                                                                                                                                                                                                                                                                                                                                                                                                                                                                                                                                                                                                                                                                                                                                                                                                                                                                                                                                |        |
|                |                                        |       |                |         | Ala<br>as Ala | 80.50          |                                                                                                                                                                                                                                                                                                                                                                                                                                                                                                                                                                                                                                                                                                                                                                                                                                                                                                                                                                                                                                                                                                                                                                                                                                                                                                                                                                                                                                                                                                                                                                                                                                                                                                                                                                                                                                                                                                                                                                                                                                                                                                                                | 00 62  |
|                |                                        | 79.80 |                |         | 79.00         |                | 80.5                                                                                                                                                                                                                                                                                                                                                                                                                                                                                                                                                                                                                                                                                                                                                                                                                                                                                                                                                                                                                                                                                                                                                                                                                                                                                                                                                                                                                                                                                                                                                                                                                                                                                                                                                                                                                                                                                                                                                                                                                                                                                                                           | T.7 ,  |
|                |                                        |       |                | 6       | 00            |                | 81.98                                                                                                                                                                                                                                                                                                                                                                                                                                                                                                                                                                                                                                                                                                                                                                                                                                                                                                                                                                                                                                                                                                                                                                                                                                                                                                                                                                                                                                                                                                                                                                                                                                                                                                                                                                                                                                                                                                                                                                                                                                                                                                                          | 43     |
|                |                                        |       | 8.0            |         |               |                | \$1.0°                                                                                                                                                                                                                                                                                                                                                                                                                                                                                                                                                                                                                                                                                                                                                                                                                                                                                                                                                                                                                                                                                                                                                                                                                                                                                                                                                                                                                                                                                                                                                                                                                                                                                                                                                                                                                                                                                                                                                                                                                                                                                                                         |        |
|                | A March Contraction                    |       | 8.0            | /       | 384           | 80.00<br>81.00 | 8 The second sec | 9.50   |
| 0              |                                        |       |                | Ę       |               |                | 89.00<br>89.00<br>90                                                                                                                                                                                                                                                                                                                                                                                                                                                                                                                                                                                                                                                                                                                                                                                                                                                                                                                                                                                                                                                                                                                                                                                                                                                                                                                                                                                                                                                                                                                                                                                                                                                                                                                                                                                                                                                                                                                                                                                                                                                                                                           | 0.7    |
|                |                                        |       |                |         |               |                | 80,00                                                                                                                                                                                                                                                                                                                                                                                                                                                                                                                                                                                                                                                                                                                                                                                                                                                                                                                                                                                                                                                                                                                                                                                                                                                                                                                                                                                                                                                                                                                                                                                                                                                                                                                                                                                                                                                                                                                                                                                                                                                                                                                          |        |
| $\sim \Lambda$ |                                        |       |                |         |               |                |                                                                                                                                                                                                                                                                                                                                                                                                                                                                                                                                                                                                                                                                                                                                                                                                                                                                                                                                                                                                                                                                                                                                                                                                                                                                                                                                                                                                                                                                                                                                                                                                                                                                                                                                                                                                                                                                                                                                                                                                                                                                                                                                |        |
| 76             |                                        |       | 0              |         |               | 80.0           |                                                                                                                                                                                                                                                                                                                                                                                                                                                                                                                                                                                                                                                                                                                                                                                                                                                                                                                                                                                                                                                                                                                                                                                                                                                                                                                                                                                                                                                                                                                                                                                                                                                                                                                                                                                                                                                                                                                                                                                                                                                                                                                                |        |
| 19.00          | 80.00                                  |       |                |         | 80,0          | 81.00          |                                                                                                                                                                                                                                                                                                                                                                                                                                                                                                                                                                                                                                                                                                                                                                                                                                                                                                                                                                                                                                                                                                                                                                                                                                                                                                                                                                                                                                                                                                                                                                                                                                                                                                                                                                                                                                                                                                                                                                                                                                                                                                                                |        |
|                | 80.00                                  | 00:08 |                |         | 8 m           |                | <i>. . . . . . . . . .</i>                                                                                                                                                                                                                                                                                                                                                                                                                                                                                                                                                                                                                                                                                                                                                                                                                                                                                                                                                                                                                                                                                                                                                                                                                                                                                                                                                                                                                                                                                                                                                                                                                                                                                                                                                                                                                                                                                                                                                                                                                                                                                                     | Les.   |
| 80.00          | 571.00<br>60.00<br>80.00               |       | T.4<br>80.97   | 1       |               |                |                                                                                                                                                                                                                                                                                                                                                                                                                                                                                                                                                                                                                                                                                                                                                                                                                                                                                                                                                                                                                                                                                                                                                                                                                                                                                                                                                                                                                                                                                                                                                                                                                                                                                                                                                                                                                                                                                                                                                                                                                                                                                                                                | o) (~~ |
|                |                                        |       |                | 80.75   |               | // h~          |                                                                                                                                                                                                                                                                                                                                                                                                                                                                                                                                                                                                                                                                                                                                                                                                                                                                                                                                                                                                                                                                                                                                                                                                                                                                                                                                                                                                                                                                                                                                                                                                                                                                                                                                                                                                                                                                                                                                                                                                                                                                                                                                |        |
|                | · ·                                    | 80    | .00            |         |               | 8              |                                                                                                                                                                                                                                                                                                                                                                                                                                                                                                                                                                                                                                                                                                                                                                                                                                                                                                                                                                                                                                                                                                                                                                                                                                                                                                                                                                                                                                                                                                                                                                                                                                                                                                                                                                                                                                                                                                                                                                                                                                                                                                                                |        |
| .00            |                                        |       | 81.00          | - 80.50 |               | × ~            |                                                                                                                                                                                                                                                                                                                                                                                                                                                                                                                                                                                                                                                                                                                                                                                                                                                                                                                                                                                                                                                                                                                                                                                                                                                                                                                                                                                                                                                                                                                                                                                                                                                                                                                                                                                                                                                                                                                                                                                                                                                                                                                                |        |
| 81.00          | 80.00                                  | Est - | 81.00          | 0       |               | Len '          |                                                                                                                                                                                                                                                                                                                                                                                                                                                                                                                                                                                                                                                                                                                                                                                                                                                                                                                                                                                                                                                                                                                                                                                                                                                                                                                                                                                                                                                                                                                                                                                                                                                                                                                                                                                                                                                                                                                                                                                                                                                                                                                                |        |
|                |                                        |       |                |         |               | pr.            |                                                                                                                                                                                                                                                                                                                                                                                                                                                                                                                                                                                                                                                                                                                                                                                                                                                                                                                                                                                                                                                                                                                                                                                                                                                                                                                                                                                                                                                                                                                                                                                                                                                                                                                                                                                                                                                                                                                                                                                                                                                                                                                                | }///   |
| 80.00          |                                        |       |                | 0       |               |                | $\sim$                                                                                                                                                                                                                                                                                                                                                                                                                                                                                                                                                                                                                                                                                                                                                                                                                                                                                                                                                                                                                                                                                                                                                                                                                                                                                                                                                                                                                                                                                                                                                                                                                                                                                                                                                                                                                                                                                                                                                                                                                                                                                                                         |        |
| 80.00          |                                        |       |                |         |               |                | A.C.                                                                                                                                                                                                                                                                                                                                                                                                                                                                                                                                                                                                                                                                                                                                                                                                                                                                                                                                                                                                                                                                                                                                                                                                                                                                                                                                                                                                                                                                                                                                                                                                                                                                                                                                                                                                                                                                                                                                                                                                                                                                                                                           |        |
| 80.75          | ~~~~~~~~~~~~~~~~~~~~~~~~~~~~~~~~~~~~~~ |       |                |         |               |                | }\}````!\                                                                                                                                                                                                                                                                                                                                                                                                                                                                                                                                                                                                                                                                                                                                                                                                                                                                                                                                                                                                                                                                                                                                                                                                                                                                                                                                                                                                                                                                                                                                                                                                                                                                                                                                                                                                                                                                                                                                                                                                                                                                                                                      |        |
| 80.75          | <u>}</u>                               | 5     | J En_          |         |               |                |                                                                                                                                                                                                                                                                                                                                                                                                                                                                                                                                                                                                                                                                                                                                                                                                                                                                                                                                                                                                                                                                                                                                                                                                                                                                                                                                                                                                                                                                                                                                                                                                                                                                                                                                                                                                                                                                                                                                                                                                                                                                                                                                |        |
|                |                                        |       |                |         |               |                | L                                                                                                                                                                                                                                                                                                                                                                                                                                                                                                                                                                                                                                                                                                                                                                                                                                                                                                                                                                                                                                                                                                                                                                                                                                                                                                                                                                                                                                                                                                                                                                                                                                                                                                                                                                                                                                                                                                                                                                                                                                                                                                                              | ~      |
|                |                                        |       |                |         |               |                |                                                                                                                                                                                                                                                                                                                                                                                                                                                                                                                                                                                                                                                                                                                                                                                                                                                                                                                                                                                                                                                                                                                                                                                                                                                                                                                                                                                                                                                                                                                                                                                                                                                                                                                                                                                                                                                                                                                                                                                                                                                                                                                                |        |
|                |                                        |       | 5              |         |               |                |                                                                                                                                                                                                                                                                                                                                                                                                                                                                                                                                                                                                                                                                                                                                                                                                                                                                                                                                                                                                                                                                                                                                                                                                                                                                                                                                                                                                                                                                                                                                                                                                                                                                                                                                                                                                                                                                                                                                                                                                                                                                                                                                |        |
|                | q                                      |       |                |         | $\mathbf{X}$  |                | {                                                                                                                                                                                                                                                                                                                                                                                                                                                                                                                                                                                                                                                                                                                                                                                                                                                                                                                                                                                                                                                                                                                                                                                                                                                                                                                                                                                                                                                                                                                                                                                                                                                                                                                                                                                                                                                                                                                                                                                                                                                                                                                              |        |
|                |                                        |       |                |         |               | 21             |                                                                                                                                                                                                                                                                                                                                                                                                                                                                                                                                                                                                                                                                                                                                                                                                                                                                                                                                                                                                                                                                                                                                                                                                                                                                                                                                                                                                                                                                                                                                                                                                                                                                                                                                                                                                                                                                                                                                                                                                                                                                                                                                |        |
|                |                                        |       |                |         |               |                |                                                                                                                                                                                                                                                                                                                                                                                                                                                                                                                                                                                                                                                                                                                                                                                                                                                                                                                                                                                                                                                                                                                                                                                                                                                                                                                                                                                                                                                                                                                                                                                                                                                                                                                                                                                                                                                                                                                                                                                                                                                                                                                                | ۲      |
|                |                                        |       |                |         |               |                |                                                                                                                                                                                                                                                                                                                                                                                                                                                                                                                                                                                                                                                                                                                                                                                                                                                                                                                                                                                                                                                                                                                                                                                                                                                                                                                                                                                                                                                                                                                                                                                                                                                                                                                                                                                                                                                                                                                                                                                                                                                                                                                                |        |
|                |                                        | , ,   |                |         |               |                |                                                                                                                                                                                                                                                                                                                                                                                                                                                                                                                                                                                                                                                                                                                                                                                                                                                                                                                                                                                                                                                                                                                                                                                                                                                                                                                                                                                                                                                                                                                                                                                                                                                                                                                                                                                                                                                                                                                                                                                                                                                                                                                                |        |
|                |                                        |       |                |         |               |                |                                                                                                                                                                                                                                                                                                                                                                                                                                                                                                                                                                                                                                                                                                                                                                                                                                                                                                                                                                                                                                                                                                                                                                                                                                                                                                                                                                                                                                                                                                                                                                                                                                                                                                                                                                                                                                                                                                                                                                                                                                                                                                                                |        |
|                |                                        |       |                |         |               |                |                                                                                                                                                                                                                                                                                                                                                                                                                                                                                                                                                                                                                                                                                                                                                                                                                                                                                                                                                                                                                                                                                                                                                                                                                                                                                                                                                                                                                                                                                                                                                                                                                                                                                                                                                                                                                                                                                                                                                                                                                                                                                                                                |        |

| OJECT                                    | PROJEC | Date     | Арр Ву |  |
|------------------------------------------|--------|----------|--------|--|
|                                          |        | 11.03.25 | н      |  |
| <b>DREHID WIND FARM &amp; SUBSTATION</b> |        |          |        |  |
|                                          |        |          |        |  |
| IEET                                     | SHEET  |          |        |  |
| 1:2500 SITE LAYOUT SHEET 3 OF 5          |        |          |        |  |
|                                          |        |          |        |  |
|                                          |        |          |        |  |