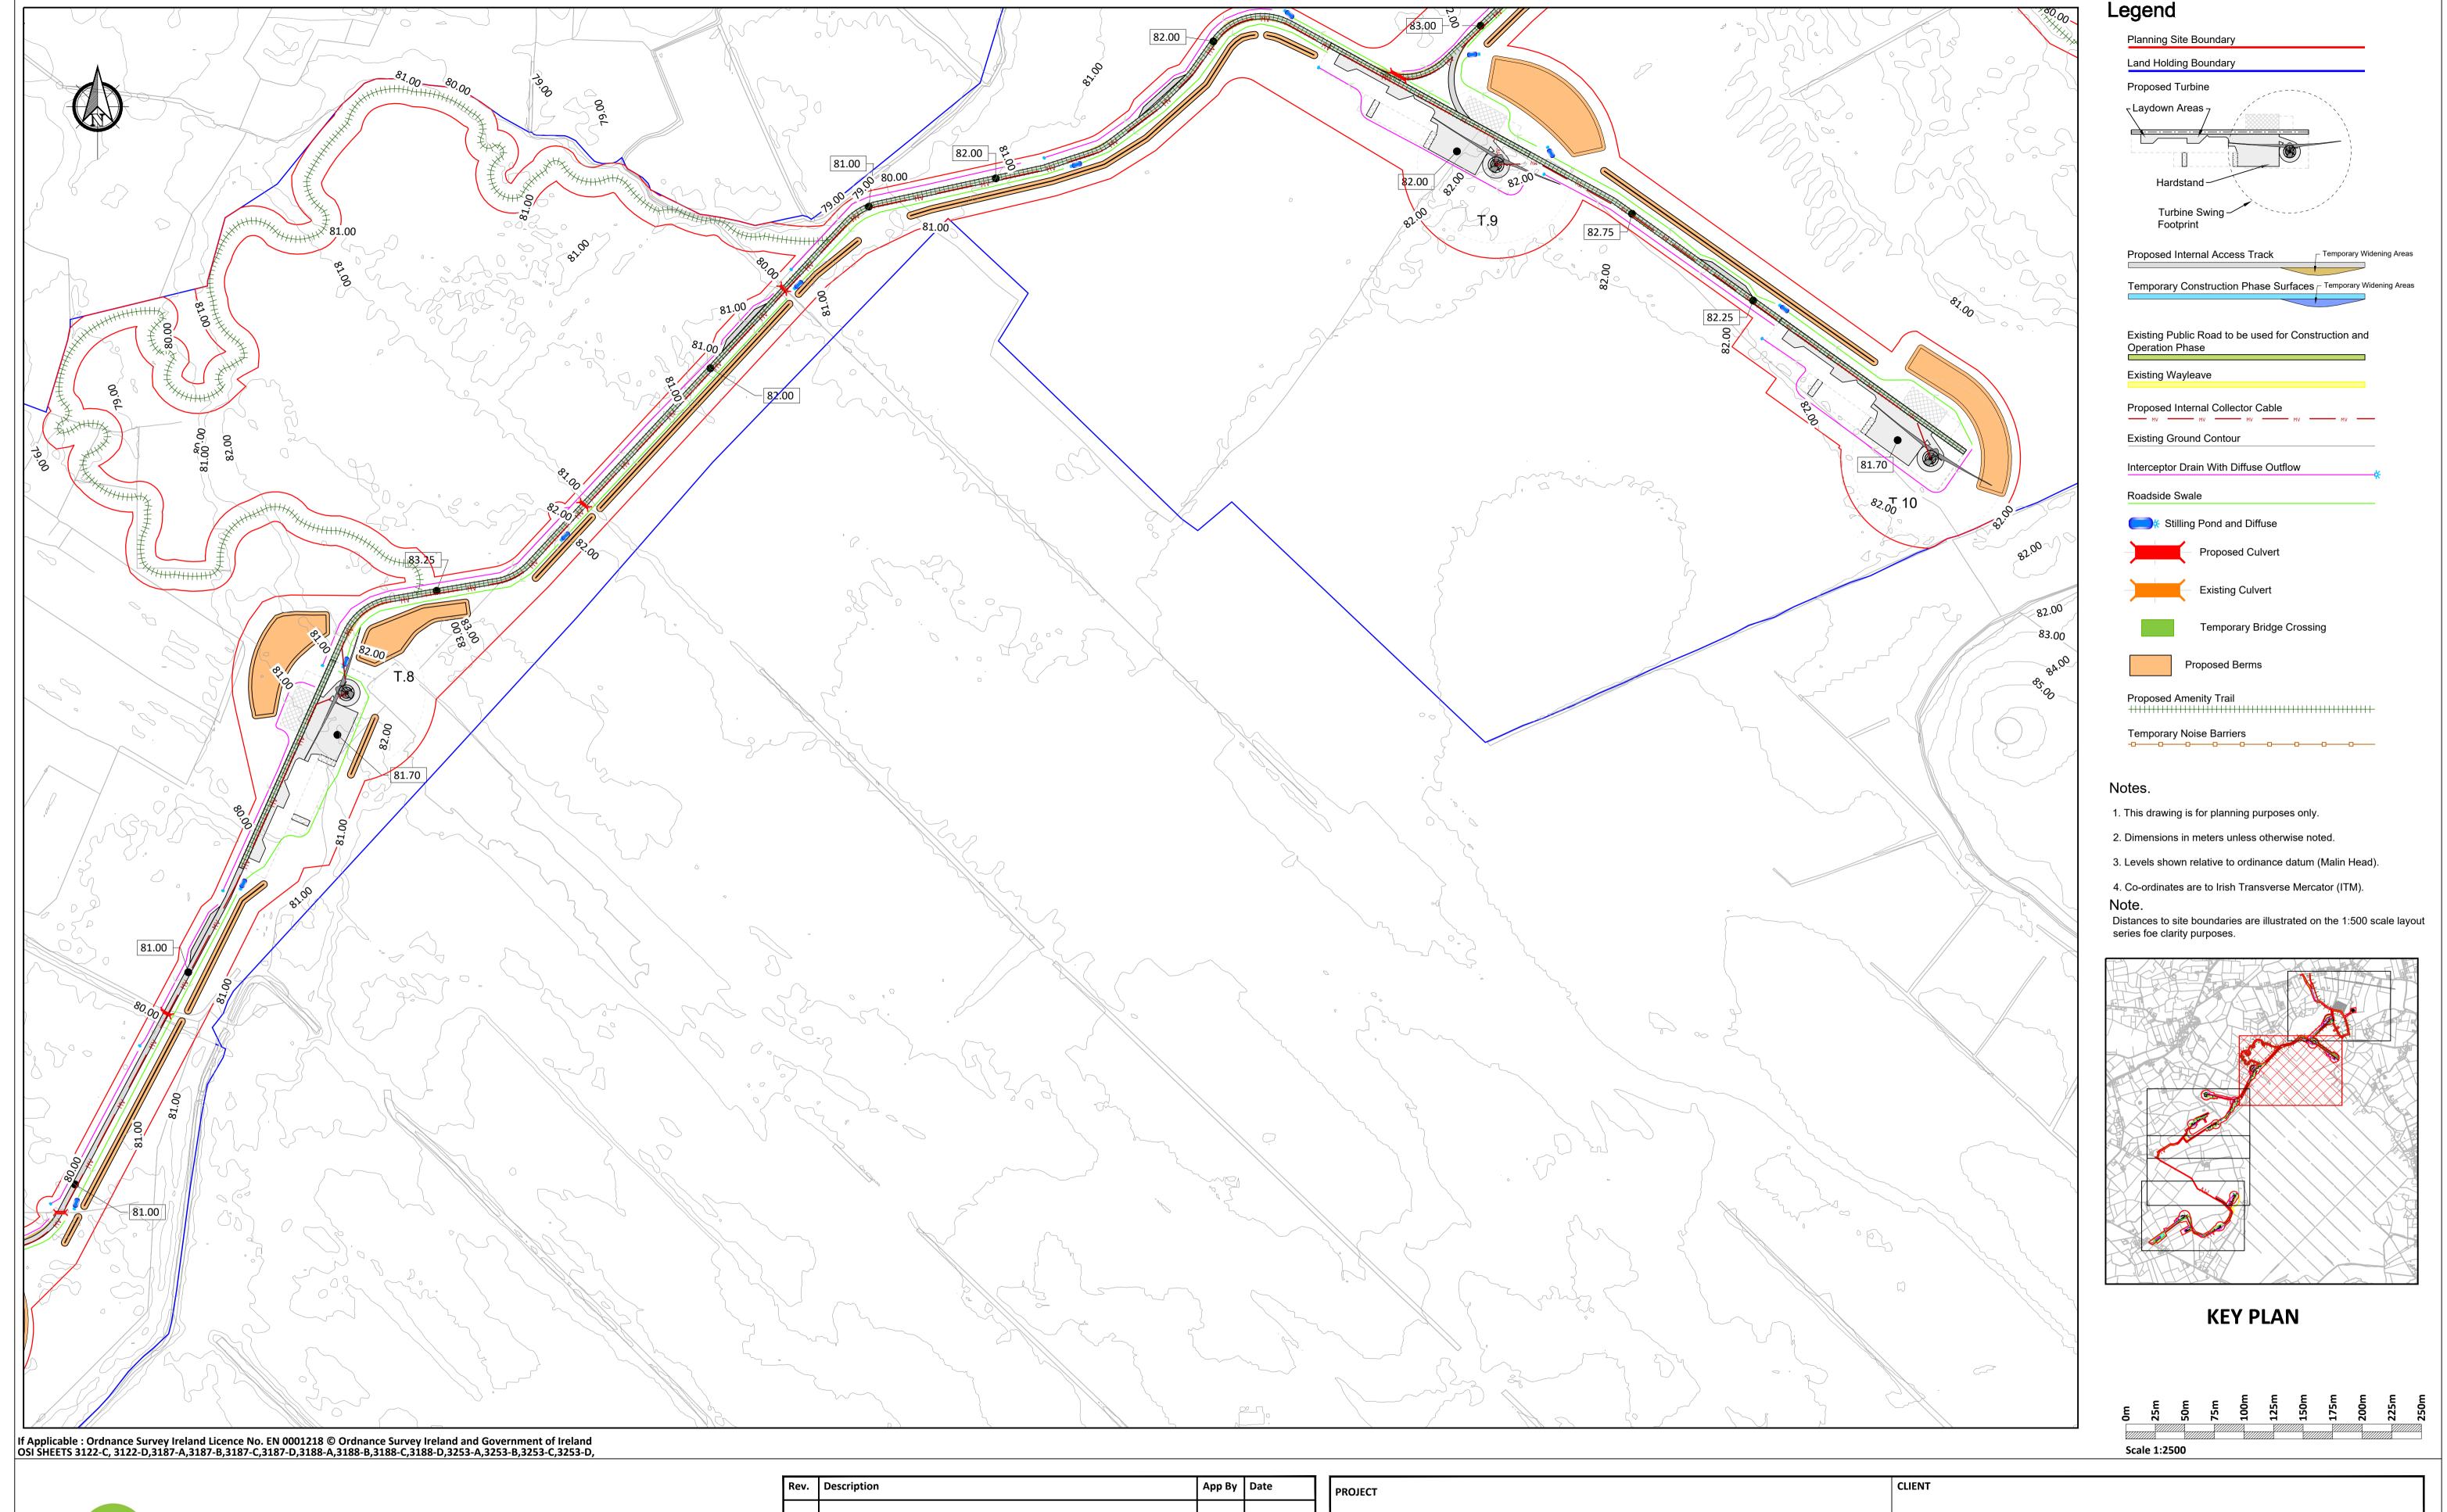

| Α | ISSUE FOR PLANNING | JH | 11.03.25 |
|---|--------------------|----|----------|
|   |                    |    |          |
|   |                    |    |          |
|   |                    |    |          |
|   |                    |    |          |
|   |                    |    |          |

|   | PROJECT                         | CLIENT                                      |                        |                         |     |
|---|---------------------------------|---------------------------------------------|------------------------|-------------------------|-----|
| 5 | DREHID WIND FARM & SUBSTATION   | ORTH KILDARE WIND FAF                       | D FARM Ltd.            |                         |     |
|   | SHEET                           | Date 11.03.25