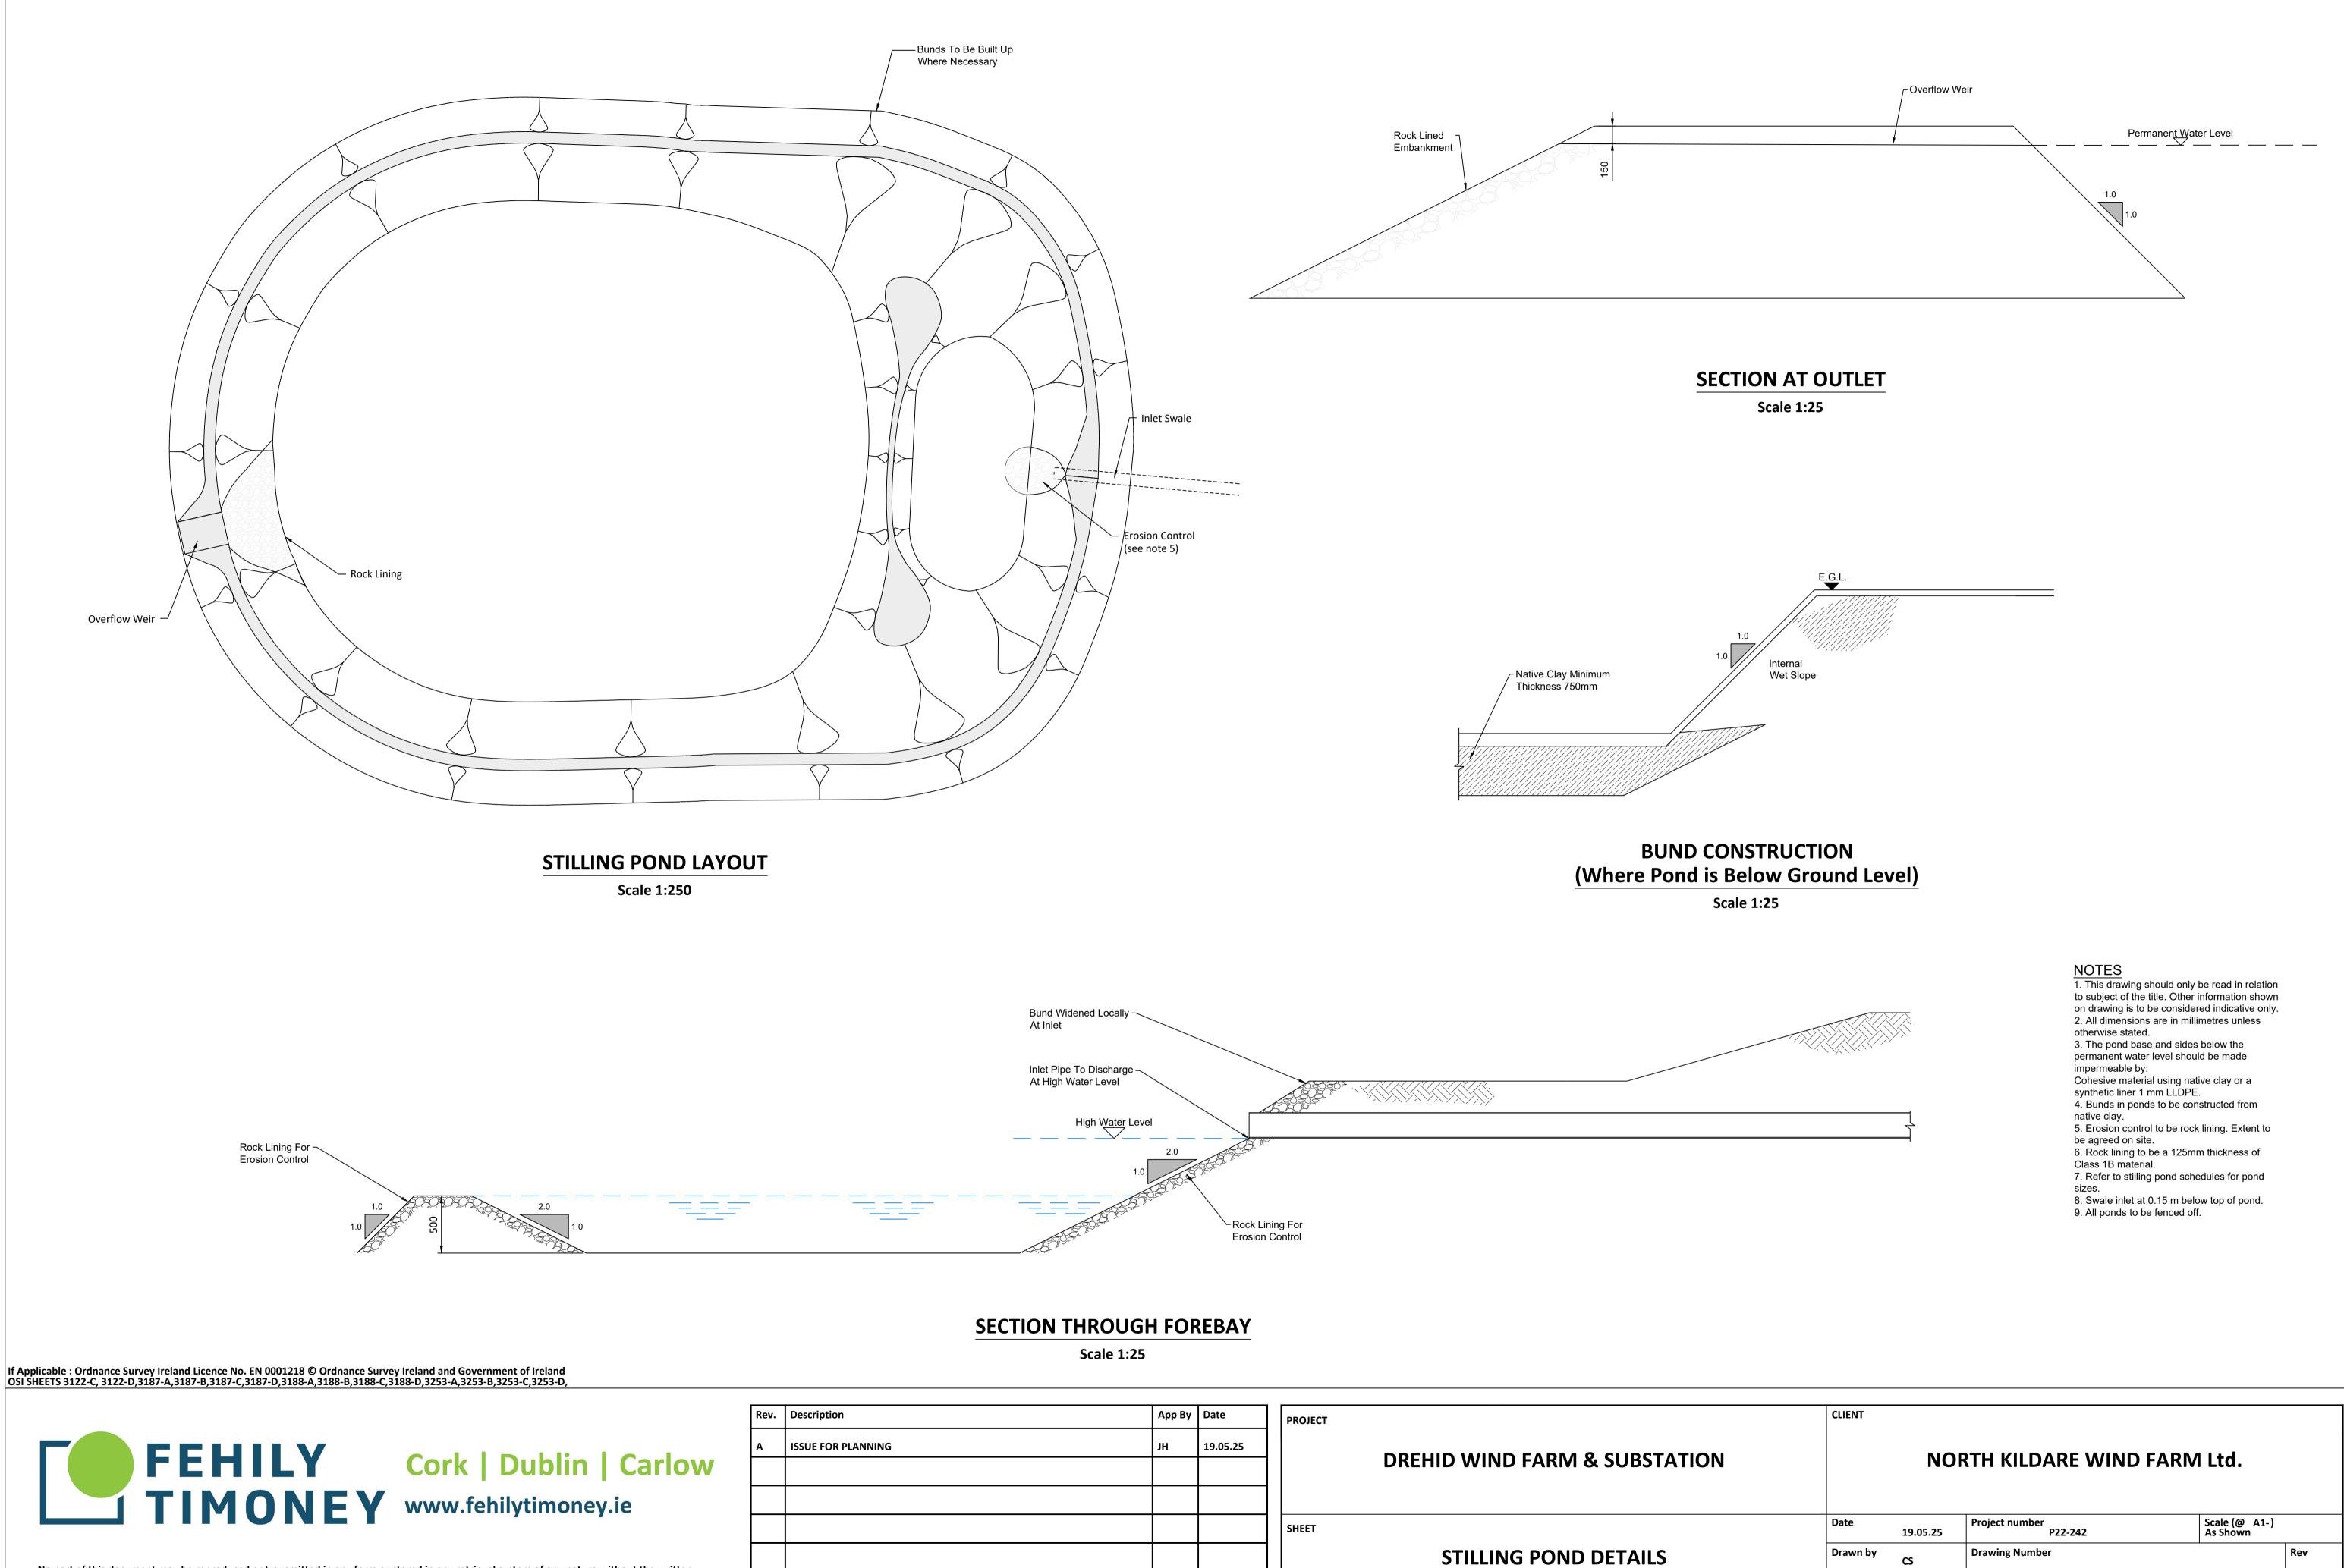

No part of this document may be reproduced or transmitted in any form or stored in any retrieval system of any nature without the written permission of Fehily Timoney & Company as copyright holder except as agreed for use on the project for which the document was originally issued. Do not scale. Use figured dimensions only. If in doubt - Ask!

| Date       | 19.05.25 | Project number<br>P22-242 | Scale (@ A1-)<br>As Shown |     |
|------------|----------|---------------------------|---------------------------|-----|
| Drawn by   | CS       | Drawing Number            |                           | Rev |
|            |          | P22-242-0300-0030         | 0200 0020                 |     |
| Checked by | BC       | FZZ-Z4Z-U3UU-UU3U         | A                         |     |