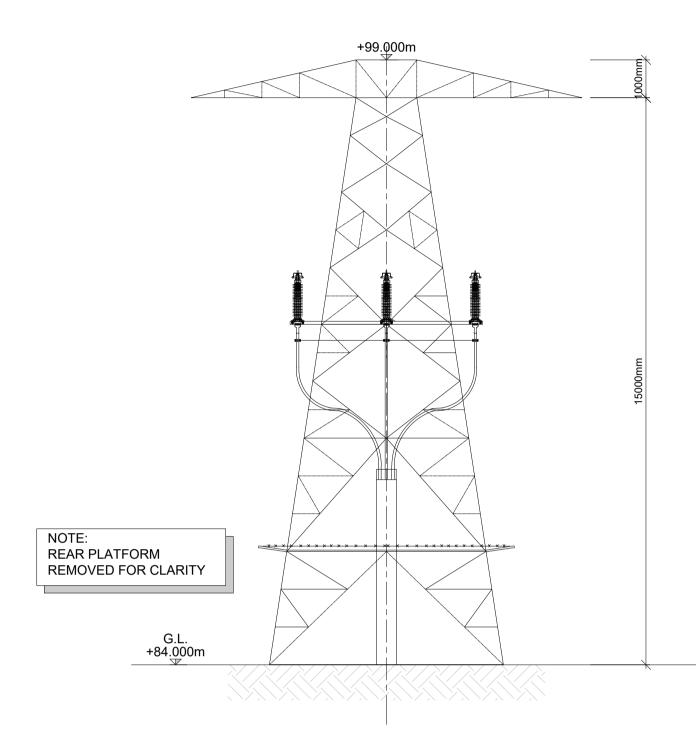

## FRONT ELEVATION

PLAN VIEW SCALE 1: 100

SIDE ELEVATION

| REPRODUCED WITH THE DESIGNERS PERMISSION.           NOTES           1. ALL DAWNINGS ARE TO BE READ IN CONJUNCTION WITH ALL<br>RELEVANT SECTION MORE THAN MALLIN (FED).<br>DOTITION ORDINATED DATAM MALLIN (FED).<br>DOTITION ORDINATED BATTAM MALLIN (FED).           3. ALL DEVESSIONS ARE IN MILLINGENER DERICATOR (TM)<br>GEODID: OSSIMIS: INC.           3. ALL DEVESSIONS ARE IN MILLINGETRES, UNLESSI NOTED<br>OTTERVISE.           4. BROUGHT TO THE ATTENTION OF THE ENGINEER.           5. DRAWINGS ARE NOT TO BE SCALED.           1. DREASIONS ARE NOT TO BE SCALED.           1. DREASIONS ARE NOT TO BE SCALED.           1. DRAWINGS ARE NOT TO BE SCALED.           1. DRAWING AND ENVIRONMENTAL CONSULTANTS<br>CODIE CONTROL AND ENVIRONMEN                                                                                                                                                                                                                                                                                                                                                                                                                                                                                                                                                                                                                                                                                                                                                                                                                                                                    | ΤН                                                     | © THIS                                                                                                                   | D<br>B DRAW                                                                                                      | ESIGNEF<br>/ING IS C                                                                                                | RS SPECIFIC                                                                                                                                   | AND MAY                                                                          | ON WITH                                  | ЗE                           |
|--------------------------------------------------------------------------------------------------------------------------------------------------------------------------------------------------------------------------------------------------------------------------------------------------------------------------------------------------------------------------------------------------------------------------------------------------------------------------------------------------------------------------------------------------------------------------------------------------------------------------------------------------------------------------------------------------------------------------------------------------------------------------------------------------------------------------------------------------------------------------------------------------------------------------------------------------------------------------------------------------------------------------------------------------------------------------------------------------------------------------------------------------------------------------------------------------------------------------------------------------------------------------------------------------------------------------------------------------------------------------------------------------------------------------------------------------------------------------------------------------------------------------------------------------------------------------------------------------------------------------------------------------------------------------------------------------------------------------------------------------------------------------------------------------------------------------------------------------------------------------------------------------------------------------------------------------------------------------------------------------------------------------------------------------------------------------------------------------------------------------------------------------------------------------------------------------------------------------------------------------------------------------------------------------------------------|--------------------------------------------------------|--------------------------------------------------------------------------------------------------------------------------|------------------------------------------------------------------------------------------------------------------|---------------------------------------------------------------------------------------------------------------------|-----------------------------------------------------------------------------------------------------------------------------------------------|----------------------------------------------------------------------------------|------------------------------------------|------------------------------|
| P04       22/05/25       ISSUED FOR INFORMATION       S.R.       I.B.         P03       16/10/24       ISSUED FOR INFORMATION       O.R.       I.B.         P02       03/10/24       ISSUED FOR INFORMATION       S.S.       I.B.         P01       03/09/24       ISSUED FOR INFORMATION       S.S.       I.B.         PROJECT:       DREHID SUBSTATION       BY       APP         PROJECT:       DREHID SUBSTATION       BY       APP         CLIENT:       110kV OVERHEAD LINE INTERFACE       TOWER         CLIENT:       NORTH KILDARE WF LTD.       ISSUED FOR INFORMENTAL CONSULTANTS       CORK         ENGINEERING AND ENVIRONMENTAL CONSULTANTS       CORK       I TRALEE       LIMERICK mwp.ie         DRAWN:       CHECKED:       APPROVED:       I.B.       PROJECT         PROJECT NUMBER:       DATE:       SCALE @ A1:       1:100         STATUS DESCRIPTION       STATUS:       STATUS:                                                                                                                                                                                                                                                                                                                                                                                                                                                                                                                                                                                                                                                                                                                                                                                                                                                                                                                                                                                                                                                                                                                                                                | NO<br>1. /<br>F<br>2. /<br>C<br>3. /<br>(<br>4. /<br>E | TES<br>ALL DRA<br>RELEVAI<br>ARCHITE<br>ALL LEV<br>DATUM:<br>REFERE<br>GEOID:<br>ALL DIMI<br>OTHERV<br>ANY DIS<br>BROUGH | WINGS A<br>NT SPEC<br>ECTURAL<br>ELS ARE<br>ORDNAI<br>NCE SYS<br>OSGM1<br>ENSIONS<br>VISE.<br>CREPAN<br>IT TO TH | ARE TO BE<br>IFICATIONS<br>., SERVICE<br>IN METRES<br>NCE DATUM<br>TEM: IRIS<br>ARE IN MI<br>CIES BETW<br>E ATTENTI | READ IN CON.<br>S, BILLS OF QU<br>S AND ENGINE<br>S RELATED TC<br>M MALIN HEAD<br>H TRANSVERS<br>LLIMETRES, U<br>/EEN THESE D<br>ON OF THE EN | JUNCTION<br>JANTITIES,<br>EERING DR.<br>);<br>SE MERCAT<br>NLESS NO <sup>-</sup> | WITH ALL<br>AWINGS.<br>'OR (ITM)<br>TED  |                              |
| P04       22/05/25       ISSUED FOR INFORMATION       S.R.       I.B.         P03       16/10/24       ISSUED FOR INFORMATION       O.R.       I.B.         P02       03/10/24       ISSUED FOR INFORMATION       S.S.       I.B.         P01       03/09/24       ISSUED FOR INFORMATION       S.S.       I.B.         PROJECT:       DREHID       DUBSTATION       S.S.       I.B.         TITLE:       110kV OVERHEAD LINE INTERFACE       TOWER       CLIENT:         NORTH KILDARE WF LTD.       NORTH KILDARE WF LTD.       ENGINEERING AND ENVIRONMENTAL CONSULTANTS         CORK       TRALEE       LONDON       LIMERICK mwp.ie         DRAWN:       CHECKED:       APPROVED:       I.B.         PROJECT NUMBER:       DATE:       SCALE @ A1:       1:100         STATUS DESCRIPTION       STATUS:       STATUS:                                                                                                                                                                                                                                                                                                                                                                                                                                                                                                                                                                                                                                                                                                                                                                                                                                                                                                                                                                                                                                                                                                                                                                 |                                                        |                                                                                                                          |                                                                                                                  |                                                                                                                     |                                                                                                                                               |                                                                                  |                                          |                              |
| P04       22/05/25       ISSUED FOR INFORMATION       S.R.       I.B.         P03       16/10/24       ISSUED FOR INFORMATION       O.R.       I.B.         P02       03/10/24       ISSUED FOR INFORMATION       S.S.       I.B.         P01       03/09/24       ISSUED FOR INFORMATION       S.S.       I.B.         PROJECT:       DREHID       DUBSTATION       S.S.       I.B.         TITLE:       110kV OVERHEAD LINE INTERFACE       TOWER       CLIENT:         NORTH KILDARE WF LTD.       NORTH KILDARE WF LTD.       ENGINEERING AND ENVIRONMENTAL CONSULTANTS         CORK       TRALEE       LONDON       LIMERICK mwp.ie         DRAWN:       CHECKED:       APPROVED:       I.B.         PROJECT NUMBER:       DATE:       SCALE @ A1:       1:100         STATUS DESCRIPTION       STATUS:       STATUS:                                                                                                                                                                                                                                                                                                                                                                                                                                                                                                                                                                                                                                                                                                                                                                                                                                                                                                                                                                                                                                                                                                                                                                 |                                                        |                                                                                                                          |                                                                                                                  |                                                                                                                     |                                                                                                                                               |                                                                                  |                                          |                              |
| P04       22/05/25       ISSUED FOR INFORMATION       S.R.       I.B.         P03       16/10/24       ISSUED FOR INFORMATION       O.R.       I.B.         P02       03/10/24       ISSUED FOR INFORMATION       S.S.       I.B.         P01       03/09/24       ISSUED FOR INFORMATION       S.S.       I.B.         PROJECT:       DREHID       DUBSTATION       S.S.       I.B.         TITLE:       110kV OVERHEAD LINE INTERFACE       TOWER       CLIENT:         NORTH KILDARE WF LTD.       NORTH KILDARE WF LTD.       ENGINEERING AND ENVIRONMENTAL CONSULTANTS         CORK       TRALEE       LONDON       LIMERICK mwp.ie         DRAWN:       CHECKED:       APPROVED:       I.B.         PROJECT NUMBER:       DATE:       SCALE @ A1:       1:100         STATUS DESCRIPTION       STATUS:       STATUS:                                                                                                                                                                                                                                                                                                                                                                                                                                                                                                                                                                                                                                                                                                                                                                                                                                                                                                                                                                                                                                                                                                                                                                 |                                                        |                                                                                                                          |                                                                                                                  |                                                                                                                     |                                                                                                                                               |                                                                                  |                                          |                              |
| P04       22/05/25       ISSUED FOR INFORMATION       S.R.       I.B.         P03       16/10/24       ISSUED FOR INFORMATION       O.R.       I.B.         P02       03/10/24       ISSUED FOR INFORMATION       S.S.       I.B.         P01       03/09/24       ISSUED FOR INFORMATION       S.S.       I.B.         PROJECT:       DREHID       DUBSTATION       S.S.       I.B.         TITLE:       110kV OVERHEAD LINE INTERFACE       TOWER       CLIENT:         NORTH KILDARE WF LTD.       NORTH KILDARE WF LTD.       ENGINEERING AND ENVIRONMENTAL CONSULTANTS         CORK       TRALEE       LONDON       LIMERICK mwp.ie         DRAWN:       CHECKED:       APPROVED:       I.B.         PROJECT NUMBER:       DATE:       SCALE @ A1:       1:100         STATUS DESCRIPTION       STATUS:       STATUS:                                                                                                                                                                                                                                                                                                                                                                                                                                                                                                                                                                                                                                                                                                                                                                                                                                                                                                                                                                                                                                                                                                                                                                 |                                                        |                                                                                                                          |                                                                                                                  |                                                                                                                     |                                                                                                                                               |                                                                                  |                                          |                              |
| P04       22/05/25       ISSUED FOR INFORMATION       S.R.       I.B.         P03       16/10/24       ISSUED FOR INFORMATION       O.R.       I.B.         P02       03/10/24       ISSUED FOR INFORMATION       S.S.       I.B.         P01       03/09/24       ISSUED FOR INFORMATION       S.S.       I.B.         PROJECT:       DREHID       DUBSTATION       S.S.       I.B.         TITLE:       110kV OVERHEAD LINE INTERFACE       TOWER       CLIENT:         NORTH KILDARE WF LTD.       NORTH KILDARE WF LTD.       ENGINEERING AND ENVIRONMENTAL CONSULTANTS         CORK       TRALEE       LONDON       LIMERICK mwp.ie         DRAWN:       CHECKED:       APPROVED:       I.B.         PROJECT NUMBER:       DATE:       SCALE @ A1:       1:100         STATUS DESCRIPTION       STATUS:       STATUS:                                                                                                                                                                                                                                                                                                                                                                                                                                                                                                                                                                                                                                                                                                                                                                                                                                                                                                                                                                                                                                                                                                                                                                 |                                                        |                                                                                                                          |                                                                                                                  |                                                                                                                     |                                                                                                                                               |                                                                                  |                                          |                              |
| P04       22/05/25       ISSUED FOR INFORMATION       S.R.       I.B.         P03       16/10/24       ISSUED FOR INFORMATION       O.R.       I.B.         P02       03/10/24       ISSUED FOR INFORMATION       S.S.       I.B.         P01       03/09/24       ISSUED FOR INFORMATION       S.S.       I.B.         PROJECT:       DREHID       DUBSTATION       S.S.       I.B.         TITLE:       110kV OVERHEAD LINE INTERFACE       TOWER       CLIENT:         NORTH KILDARE WF LTD.       NORTH KILDARE WF LTD.       ENGINEERING AND ENVIRONMENTAL CONSULTANTS         CORK       TRALEE       LONDON       LIMERICK mwp.ie         DRAWN:       CHECKED:       APPROVED:       I.B.         PROJECT NUMBER:       DATE:       SCALE @ A1:       1:100         STATUS DESCRIPTION       STATUS:       STATUS:                                                                                                                                                                                                                                                                                                                                                                                                                                                                                                                                                                                                                                                                                                                                                                                                                                                                                                                                                                                                                                                                                                                                                                 |                                                        |                                                                                                                          |                                                                                                                  |                                                                                                                     |                                                                                                                                               |                                                                                  |                                          |                              |
| P04       22/05/25       ISSUED FOR INFORMATION       S.R.       I.B.         P03       16/10/24       ISSUED FOR INFORMATION       O.R.       I.B.         P02       03/10/24       ISSUED FOR INFORMATION       S.S.       I.B.         P01       03/09/24       ISSUED FOR INFORMATION       S.S.       I.B.         PROJECT:       DREHID       DUBSTATION       S.S.       I.B.         TITLE:       110kV OVERHEAD LINE INTERFACE       TOWER       CLIENT:         NORTH KILDARE WF LTD.       NORTH KILDARE WF LTD.       ENGINEERING AND ENVIRONMENTAL CONSULTANTS         CORK       TRALEE       LONDON       LIMERICK mwp.ie         DRAWN:       CHECKED:       APPROVED:       I.B.         PROJECT NUMBER:       DATE:       SCALE @ A1:       1:100         STATUS DESCRIPTION       STATUS:       STATUS:                                                                                                                                                                                                                                                                                                                                                                                                                                                                                                                                                                                                                                                                                                                                                                                                                                                                                                                                                                                                                                                                                                                                                                 |                                                        |                                                                                                                          |                                                                                                                  |                                                                                                                     |                                                                                                                                               |                                                                                  |                                          |                              |
| P04       22/05/25       ISSUED FOR INFORMATION       S.R.       I.B.         P03       16/10/24       ISSUED FOR INFORMATION       O.R.       I.B.         P02       03/10/24       ISSUED FOR INFORMATION       S.S.       I.B.         P01       03/09/24       ISSUED FOR INFORMATION       S.S.       I.B.         PROJECT:       DREHID       DUBSTATION       S.S.       I.B.         TITLE:       110kV OVERHEAD LINE INTERFACE       TOWER       CLIENT:         NORTH KILDARE WF LTD.       NORTH KILDARE WF LTD.       ENGINEERING AND ENVIRONMENTAL CONSULTANTS         CORK       TRALEE       LONDON       LIMERICK mwp.ie         DRAWN:       CHECKED:       APPROVED:       I.B.         PROJECT NUMBER:       DATE:       SCALE @ A1:       1:100         STATUS DESCRIPTION       STATUS:       STATUS:                                                                                                                                                                                                                                                                                                                                                                                                                                                                                                                                                                                                                                                                                                                                                                                                                                                                                                                                                                                                                                                                                                                                                                 |                                                        |                                                                                                                          |                                                                                                                  |                                                                                                                     |                                                                                                                                               |                                                                                  |                                          |                              |
| P04       22/05/25       ISSUED FOR INFORMATION       S.R.       I.B.         P03       16/10/24       ISSUED FOR INFORMATION       O.R.       I.B.         P02       03/10/24       ISSUED FOR INFORMATION       S.S.       I.B.         P01       03/09/24       ISSUED FOR INFORMATION       S.S.       I.B.         PROJECT:       DREHID       DUBSTATION       S.S.       I.B.         TITLE:       110kV OVERHEAD LINE INTERFACE       TOWER       CLIENT:         NORTH KILDARE WF LTD.       NORTH KILDARE WF LTD.       ENGINEERING AND ENVIRONMENTAL CONSULTANTS         CORK       TRALEE       LONDON       LIMERICK mwp.ie         DRAWN:       CHECKED:       APPROVED:       I.B.         PROJECT NUMBER:       DATE:       SCALE @ A1:       1:100         STATUS DESCRIPTION       STATUS:       STATUS:                                                                                                                                                                                                                                                                                                                                                                                                                                                                                                                                                                                                                                                                                                                                                                                                                                                                                                                                                                                                                                                                                                                                                                 |                                                        |                                                                                                                          |                                                                                                                  |                                                                                                                     |                                                                                                                                               |                                                                                  |                                          |                              |
| P04       22/05/25       ISSUED FOR INFORMATION       S.R.       I.B.         P03       16/10/24       ISSUED FOR INFORMATION       O.R.       I.B.         P02       03/10/24       ISSUED FOR INFORMATION       S.S.       I.B.         P01       03/09/24       ISSUED FOR INFORMATION       S.S.       I.B.         PROJECT:       DREHID       DUBSTATION       S.S.       I.B.         TITLE:       110kV OVERHEAD LINE INTERFACE       TOWER       CLIENT:         NORTH KILDARE WF LTD.       NORTH KILDARE WF LTD.       ENGINEERING AND ENVIRONMENTAL CONSULTANTS         CORK       TRALEE       LONDON       LIMERICK mwp.ie         DRAWN:       CHECKED:       APPROVED:       I.B.         PROJECT NUMBER:       DATE:       SCALE @ A1:       1:100         STATUS DESCRIPTION       STATUS:       STATUS:                                                                                                                                                                                                                                                                                                                                                                                                                                                                                                                                                                                                                                                                                                                                                                                                                                                                                                                                                                                                                                                                                                                                                                 |                                                        |                                                                                                                          |                                                                                                                  |                                                                                                                     |                                                                                                                                               |                                                                                  |                                          |                              |
| P04       22/05/25       ISSUED FOR INFORMATION       S.R.       I.B.         P03       16/10/24       ISSUED FOR INFORMATION       O.R.       I.B.         P02       03/10/24       ISSUED FOR INFORMATION       S.S.       I.B.         P01       03/09/24       ISSUED FOR INFORMATION       S.S.       I.B.         PROJECT:       DREHID       DUBSTATION       S.S.       I.B.         TITLE:       110kV OVERHEAD LINE INTERFACE       TOWER       TOWER         CLIENT:       NORTH KILDARE WF LTD.       NORTH KILDARE WF LTD.       ENGINEERING AND ENVIRONMENTAL CONSULTANTS         CORK       TRALEE       LONDON       LIMERICK mwp.ie         DRAWN:       CHECKED:       APPROVED:       I.B.         PROJECT NUMBER:       DATE:       SCALE @ A1:       1:100         STATUS DESCRIPTION       STATUS       STATUS       STATUS                                                                                                                                                                                                                                                                                                                                                                                                                                                                                                                                                                                                                                                                                                                                                                                                                                                                                                                                                                                                                                                                                                                                          |                                                        |                                                                                                                          |                                                                                                                  |                                                                                                                     |                                                                                                                                               |                                                                                  |                                          |                              |
| P04       22/05/25       ISSUED FOR INFORMATION       S.R.       I.B.         P03       16/10/24       ISSUED FOR INFORMATION       O.R.       I.B.         P02       03/10/24       ISSUED FOR INFORMATION       S.S.       I.B.         P01       03/09/24       ISSUED FOR INFORMATION       S.S.       I.B.         PROJECT:       DREHID       DUBSTATION       S.S.       I.B.         TITLE:       110kV OVERHEAD LINE INTERFACE       TOWER       CLIENT:         NORTH KILDARE WF LTD.       NORTH KILDARE WF LTD.       ENGINEERING AND ENVIRONMENTAL CONSULTANTS         CORK       TRALEE       LONDON       LIMERICK mwp.ie         DRAWN:       CHECKED:       APPROVED:       I.B.         PROJECT NUMBER:       DATE:       SCALE @ A1:       1:100         STATUS DESCRIPTION       STATUS:       STATUS:                                                                                                                                                                                                                                                                                                                                                                                                                                                                                                                                                                                                                                                                                                                                                                                                                                                                                                                                                                                                                                                                                                                                                                 |                                                        |                                                                                                                          |                                                                                                                  |                                                                                                                     |                                                                                                                                               |                                                                                  |                                          |                              |
| P04       22/05/25       ISSUED FOR INFORMATION       S.R.       I.B.         P03       16/10/24       ISSUED FOR INFORMATION       O.R.       I.B.         P02       03/10/24       ISSUED FOR INFORMATION       S.S.       I.B.         P01       03/09/24       ISSUED FOR INFORMATION       S.S.       I.B.         PROJECT:       DREHID       DUBSTATION       S.S.       I.B.         TITLE:       110kV OVERHEAD LINE INTERFACE       TOWER       CLIENT:         NORTH KILDARE WF LTD.       NORTH KILDARE WF LTD.       ENGINEERING AND ENVIRONMENTAL CONSULTANTS         CORK       TRALEE       LONDON       LIMERICK mwp.ie         DRAWN:       CHECKED:       APPROVED:       I.B.         PROJECT NUMBER:       DATE:       SCALE @ A1:       1:100         STATUS DESCRIPTION       STATUS:       STATUS:                                                                                                                                                                                                                                                                                                                                                                                                                                                                                                                                                                                                                                                                                                                                                                                                                                                                                                                                                                                                                                                                                                                                                                 |                                                        |                                                                                                                          |                                                                                                                  |                                                                                                                     |                                                                                                                                               |                                                                                  |                                          |                              |
| P04       22/05/25       ISSUED FOR INFORMATION       S.R.       I.B.         P03       16/10/24       ISSUED FOR INFORMATION       O.R.       I.B.         P02       03/10/24       ISSUED FOR INFORMATION       S.S.       I.B.         P01       03/09/24       ISSUED FOR INFORMATION       S.S.       I.B.         PROJECT:       DREHID       DUBSTATION       S.S.       I.B.         TITLE:       110kV OVERHEAD LINE INTERFACE       TOWER       CLIENT:         NORTH KILDARE WF LTD.       NORTH KILDARE WF LTD.       ENGINEERING AND ENVIRONMENTAL CONSULTANTS         CORK       TRALEE       LONDON       LIMERICK mwp.ie         DRAWN:       CHECKED:       APPROVED:       I.B.         PROJECT NUMBER:       DATE:       SCALE @ A1:       1:100         STATUS DESCRIPTION       STATUS:       STATUS:                                                                                                                                                                                                                                                                                                                                                                                                                                                                                                                                                                                                                                                                                                                                                                                                                                                                                                                                                                                                                                                                                                                                                                 |                                                        |                                                                                                                          |                                                                                                                  |                                                                                                                     |                                                                                                                                               |                                                                                  |                                          |                              |
| P01       03/09/24       ISSUED FOR INFORMATION       S.S.       I.B.         REV       DATE       DESCRIPTION       BY       APP         PROJECT:       DREHID SUBSTATION       S.S.       I.B.         TITLE:       110kV OVERHEAD LINE INTERFACE<br>TOWER       TOWER       Interface         CLIENT:       NORTH KILDARE WF LTD.       NORTH KILDARE WF LTD.       Interface         ENGINEERING AND ENVIRONMENTAL CONSULTANTS<br>CORK       Interface       Interface         DRAWN:       CHECKED:       APPROVED:       Interface         S.S.       C.F.       I.B.         PROJECT NUMBER:       DATE:       SCALE @ A1:         23727       AUG' 24       1:100                                                                                                                                                                                                                                                                                                                                                                                                                                                                                                                                                                                                                                                                                                                                                                                                                                                                                                                                                                                                                                                                                                                                                                                                                                                                                                                                                                                                                                                                                                                                                                                                                                          |                                                        |                                                                                                                          |                                                                                                                  |                                                                                                                     |                                                                                                                                               |                                                                                  |                                          |                              |
| TITLE:<br>110kV OVERHEAD LINE INTERFACE<br>TOWER<br>CLIENT:<br>NORTH KILDARE WF LTD.<br>NORTH KILDARE | P04                                                    | 22/05/25                                                                                                                 |                                                                                                                  | ISSUED                                                                                                              | FOR INFORMA                                                                                                                                   | TION                                                                             | S.R.                                     | I.B.                         |
| 110kV OVERHEAD LINE INTERFACE<br>TOWER         CLIENT:         NORTH KILDARE WF LTD.         INORTH KILDARE LONDON         INORTH KILDARE         INORTH KILDARE ME LONDON         INORTH KILDARE ME LONDON         INORTH KILDARE ME LONDON         INORTH K                                                                                                                                                                                                                                                                                                                                                                                                                                                                                                                                                                                                                                                                                                                                                                                                                                                                                                                                                                                                                                                                                                                                                                                                                                                                                                                                                                           | P04<br>P03<br>P02<br>P01<br>REV                        | 22/05/25<br>16/10/24<br>03/10/24<br>03/09/24<br>DATE                                                                     |                                                                                                                  | ISSUED<br>ISSUED<br>ISSUED<br>ISSUED                                                                                | FOR INFORMA<br>FOR INFORMA<br>FOR INFORMA<br>FOR INFORMA                                                                                      |                                                                                  | S.R.<br>O.R.<br>S.S.<br>S.S.             | I.B.<br>I.B.<br>I.B.<br>I.B. |
| NORTH KILDARE WF LTD.<br>NORTH KILDARE WF LTD.      | P04<br>P03<br>P02<br>P01<br>REV<br>PROJ                | 22/05/25<br>16/10/24<br>03/10/24<br>03/09/24<br>DATE<br>ECT:<br>DRE                                                      |                                                                                                                  | ISSUED<br>ISSUED<br>ISSUED<br>ISSUED                                                                                | FOR INFORMA<br>FOR INFORMA<br>FOR INFORMA<br>FOR INFORMA<br>DESCRIPTION                                                                       |                                                                                  | S.R.<br>O.R.<br>S.S.<br>S.S.             | I.B.<br>I.B.<br>I.B.<br>I.B. |
| CORK     TRALEE     LONDON     LIMERICK<br>mwp.ie       DRAWN:     CHECKED:     APPROVED:       S.S.     C.F.     I.B.       PROJECT NUMBER:     DATE:     SCALE @ A1:       23727     AUG' 24     1:100       STATUS DESCRIPTION     STATUS:                                                                                                                                                                                                                                                                                                                                                                                                                                                                                                                                                                                                                                                                                                                                                                                                                                                                                                                                                                                                                                                                                                                                                                                                                                                                                                                                                                                                                                                                                                                                                                                                                                                                                                                                                                                                                                                                                                                                                                                                                                                                      | P04<br>P03<br>P02<br>P01<br>REV<br>PROJ                | 22/05/25<br>16/10/24<br>03/10/24<br>03/09/24<br>DATE<br>ECT:<br>DRE                                                      | EHID :                                                                                                           | ISSUED<br>ISSUED<br>ISSUED<br>ISSUED                                                                                | FOR INFORMA<br>FOR INFORMA<br>FOR INFORMA<br>DESCRIPTION                                                                                      |                                                                                  | S.R.<br>O.R.<br>S.S.<br>S.S.<br>BY       | I.B.<br>I.B.<br>I.B.<br>I.B. |
| CORK     TRALEE     LONDON     LIMERICK<br>mwp.ie       DRAWN:     CHECKED:     APPROVED:       S.S.     C.F.     I.B.       PROJECT NUMBER:     DATE:     SCALE @ A1:       23727     AUG' 24     1:100       STATUS DESCRIPTION     STATUS:                                                                                                                                                                                                                                                                                                                                                                                                                                                                                                                                                                                                                                                                                                                                                                                                                                                                                                                                                                                                                                                                                                                                                                                                                                                                                                                                                                                                                                                                                                                                                                                                                                                                                                                                                                                                                                                                                                                                                                                                                                                                      | P04<br>P03<br>P02<br>P01<br>REV<br>PROJ                | 22/05/25<br>16/10/24<br>03/10/24<br>03/09/24<br>DATE<br>ECT:<br>DRE<br>1100<br>TOV                                       | EHID S                                                                                                           | ISSUED<br>ISSUED<br>ISSUED<br>SUBSTA                                                                                | FOR INFORMA<br>FOR INFORMA<br>FOR INFORMA<br>DESCRIPTION                                                                                      |                                                                                  | S.R.<br>O.R.<br>S.S.<br>S.S.<br>BY       | I.B.<br>I.B.<br>I.B.<br>I.B. |
| S.S.         C.F.         I.B.           PROJECT NUMBER:         DATE:         SCALE @ A1:           23727         AUG' 24         1:100           STATUS DESCRIPTION         STATUS:                                                                                                                                                                                                                                                                                                                                                                                                                                                                                                                                                                                                                                                                                                                                                                                                                                                                                                                                                                                                                                                                                                                                                                                                                                                                                                                                                                                                                                                                                                                                                                                                                                                                                                                                                                                                                                                                                                                                                                                                                                                                                                                              | P04<br>P03<br>P02<br>P01<br>REV<br>PROJ                | 22/05/25<br>16/10/24<br>03/10/24<br>03/09/24<br>DATE<br>ECT:<br>DRE<br>1100<br>TOV                                       | EHID S                                                                                                           | ISSUED<br>ISSUED<br>ISSUED<br>SUBSTA                                                                                | FOR INFORMA<br>FOR INFORMA<br>FOR INFORMA<br>DESCRIPTION                                                                                      |                                                                                  | S.R.<br>O.R.<br>S.S.<br>S.S.<br>BY       | I.B.<br>I.B.<br>I.B.<br>I.B. |
| STATUS DESCRIPTION STATUS:                                                                                                                                                                                                                                                                                                                                                                                                                                                                                                                                                                                                                                                                                                                                                                                                                                                                                                                                                                                                                                                                                                                                                                                                                                                                                                                                                                                                                                                                                                                                                                                                                                                                                                                                                                                                                                                                                                                                                                                                                                                                                                                                                                                                                                                                                         | P04<br>P03<br>P02<br>P01<br>REV<br>PROJ                | 22/05/25<br>16/10/24<br>03/10/24<br>03/09/24<br>DATE<br>ECT:<br>DRE<br>1100<br>TOV                                       | EHID S<br>KV OV<br>VER<br>RTH K                                                                                  |                                                                                                                     | FOR INFORMA<br>FOR INFORMA<br>FOR INFORMA<br>FOR INFORMA<br>DESCRIPTION<br>ATION<br>D LINE IN<br>WF LTD.                                      |                                                                                  | S.R.<br>O.R.<br>S.S.<br>BY               | I.B.<br>I.B.<br>I.B.<br>I.B. |
|                                                                                                                                                                                                                                                                                                                                                                                                                                                                                                                                                                                                                                                                                                                                                                                                                                                                                                                                                                                                                                                                                                                                                                                                                                                                                                                                                                                                                                                                                                                                                                                                                                                                                                                                                                                                                                                                                                                                                                                                                                                                                                                                                                                                                                                                                                                    | P04<br>P03<br>P02<br>P01<br>REV<br>PROJ                | 22/05/25<br>16/10/24<br>03/10/24<br>03/09/24<br>DATE<br>ECT:<br>DRE<br>1101<br>TOV<br>IT:<br>NOF<br>NOF                  | EHID S<br>KV OV<br>VER<br>RTH K<br>S.<br>IGINEERI                                                                | ISSUED<br>ISSUED<br>ISSUED<br>SUBSTA<br>ERHEA<br>ILDARE                                                             | FOR INFORMA<br>FOR INFORMA<br>FOR INFORMA<br>FOR INFORMA<br>DESCRIPTION<br>ATION<br>D LINE IN<br>WF LTD.                                      |                                                                                  | S.R.<br>O.R.<br>S.S.<br>S.S.<br>BY<br>CE | I.B.<br>I.B.<br>I.B.<br>I.B. |