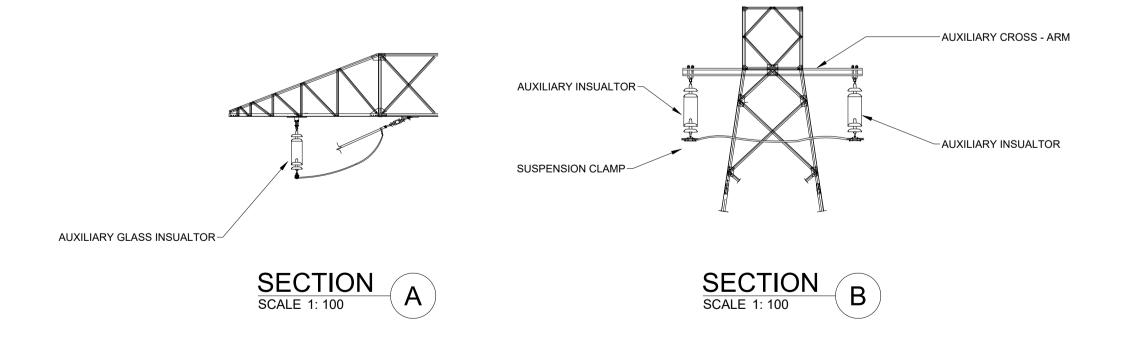

## FRONT ELEVATION

PLAN VIEW SCALE 1: 100

SIDE ELEVATION

| REPRODUCED WITH THE DESIGNERS PERMISSION.           NOTES           1. ALL DAWNINGS ARE TO BE READ IN CONJUNCTION WITH ALL<br>RELEVANT SECTION MORE THAN MALLIN (FED).<br>DOTITION ORDINATED DATAM MALLIN (FED).<br>DOTITION ORDINATED BATTAM MALLIN (FED).           3. ALL DEVESSIONS ARE IN MILLINGENER DERICATOR (TM)<br>GEODID: OSSIMIS: INC.           3. ALL DEVESSIONS ARE IN MILLINGETRES, UNLESSI NOTED<br>OTTERVISE.           4. BROUGHT TO THE ATTENTION OF THE ENGINEER.           5. DRAWINGS ARE NOT TO BE SCALED.           1. DREASIONS ARE NOT TO BE SCALED.           1. DREASIONS ARE NOT TO BE SCALED.           1. DRAWINGS ARE NOT TO BE SCALED.           1. DRAWING AND ENVIRONMENTAL CONSULTANTS<br>CODIE CONTROL AND ENVIRONMEN                                                                                                                                                                                                                                                                                                                                                                                                                                                                                                                                                                                                                                                                                                                                                                                                                                                                    | ΤН                                                     | © THIS                                                                                                                   | D<br>B DRAW                                                                                                      | ESIGNEF<br>/ING IS C                                                                                                | RS SPECIFIC                                                                                                                                   | AND MAY                                                                          | ON WITH                                  | ЗE                           |
|--------------------------------------------------------------------------------------------------------------------------------------------------------------------------------------------------------------------------------------------------------------------------------------------------------------------------------------------------------------------------------------------------------------------------------------------------------------------------------------------------------------------------------------------------------------------------------------------------------------------------------------------------------------------------------------------------------------------------------------------------------------------------------------------------------------------------------------------------------------------------------------------------------------------------------------------------------------------------------------------------------------------------------------------------------------------------------------------------------------------------------------------------------------------------------------------------------------------------------------------------------------------------------------------------------------------------------------------------------------------------------------------------------------------------------------------------------------------------------------------------------------------------------------------------------------------------------------------------------------------------------------------------------------------------------------------------------------------------------------------------------------------------------------------------------------------------------------------------------------------------------------------------------------------------------------------------------------------------------------------------------------------------------------------------------------------------------------------------------------------------------------------------------------------------------------------------------------------------------------------------------------------------------------------------------------------|--------------------------------------------------------|--------------------------------------------------------------------------------------------------------------------------|------------------------------------------------------------------------------------------------------------------|---------------------------------------------------------------------------------------------------------------------|-----------------------------------------------------------------------------------------------------------------------------------------------|----------------------------------------------------------------------------------|------------------------------------------|------------------------------|
| P04       22/05/25       ISSUED FOR INFORMATION       S.R.       I.B.         P03       16/10/24       ISSUED FOR INFORMATION       O.R.       I.B.         P02       03/10/24       ISSUED FOR INFORMATION       S.S.       I.B.         P01       03/09/24       ISSUED FOR INFORMATION       S.S.       I.B.         PROJECT:       DREHID SUBSTATION       BY       APP         PROJECT:       DREHID SUBSTATION       BY       APP         CLIENT:       110kV OVERHEAD LINE INTERFACE       TOWER         CLIENT:       NORTH KILDARE WF LTD.       ISSUED FOR INFORMENTAL CONSULTANTS       CORK         ENGINEERING AND ENVIRONMENTAL CONSULTANTS       CORK       I TRALEE       LIMERICK mwp.ie         DRAWN:       CHECKED:       APPROVED:       I.B.       PROJECT         PROJECT NUMBER:       DATE:       SCALE @ A1:       1:100         STATUS DESCRIPTION       STATUS:       STATUS:                                                                                                                                                                                                                                                                                                                                                                                                                                                                                                                                                                                                                                                                                                                                                                                                                                                                                                                                                                                                                                                                                                                                                                | NO<br>1. /<br>F<br>2. /<br>C<br>3. /<br>(<br>4. /<br>E | TES<br>ALL DRA<br>RELEVAI<br>ARCHITE<br>ALL LEV<br>DATUM:<br>REFERE<br>GEOID:<br>ALL DIMI<br>OTHERV<br>ANY DIS<br>BROUGH | WINGS A<br>NT SPEC<br>ECTURAL<br>ELS ARE<br>ORDNAI<br>NCE SYS<br>OSGM1<br>ENSIONS<br>VISE.<br>CREPAN<br>IT TO TH | ARE TO BE<br>IFICATIONS<br>., SERVICE<br>IN METRES<br>NCE DATUM<br>TEM: IRIS<br>ARE IN MI<br>CIES BETW<br>E ATTENTI | READ IN CON.<br>S, BILLS OF QU<br>S AND ENGINE<br>S RELATED TC<br>M MALIN HEAD<br>H TRANSVERS<br>LLIMETRES, U<br>/EEN THESE D<br>ON OF THE EN | JUNCTION<br>JANTITIES,<br>EERING DR.<br>);<br>SE MERCAT<br>NLESS NO <sup>-</sup> | WITH ALL<br>AWINGS.<br>'OR (ITM)<br>TED  |                              |
| P04       22/05/25       ISSUED FOR INFORMATION       S.R.       I.B.         P03       16/10/24       ISSUED FOR INFORMATION       O.R.       I.B.         P02       03/10/24       ISSUED FOR INFORMATION       S.S.       I.B.         P01       03/09/24       ISSUED FOR INFORMATION       S.S.       I.B.         PROJECT:       DREHID       DUBSTATION       S.S.       I.B.         TITLE:       110kV OVERHEAD LINE INTERFACE       TOWER       CLIENT:         NORTH KILDARE WF LTD.       NORTH KILDARE WF LTD.       ENGINEERING AND ENVIRONMENTAL CONSULTANTS         CORK       TRALEE       LONDON       LIMERICK mwp.ie         DRAWN:       CHECKED:       APPROVED:       I.B.         PROJECT NUMBER:       DATE:       SCALE @ A1:       1:100         STATUS DESCRIPTION       STATUS:       STATUS:                                                                                                                                                                                                                                                                                                                                                                                                                                                                                                                                                                                                                                                                                                                                                                                                                                                                                                                                                                                                                                                                                                                                                                 |                                                        |                                                                                                                          |                                                                                                                  |                                                                                                                     |                                                                                                                                               |                                                                                  |                                          |                              |
| P04       22/05/25       ISSUED FOR INFORMATION       S.R.       I.B.         P03       16/10/24       ISSUED FOR INFORMATION       O.R.       I.B.         P02       03/10/24       ISSUED FOR INFORMATION       S.S.       I.B.         P01       03/09/24       ISSUED FOR INFORMATION       S.S.       I.B.         PROJECT:       DREHID       DUBSTATION       S.S.       I.B.         TITLE:       110kV OVERHEAD LINE INTERFACE       TOWER       CLIENT:         NORTH KILDARE WF LTD.       NORTH KILDARE WF LTD.       ENGINEERING AND ENVIRONMENTAL CONSULTANTS         CORK       TRALEE       LONDON       LIMERICK mwp.ie         DRAWN:       CHECKED:       APPROVED:       I.B.         PROJECT NUMBER:       DATE:       SCALE @ A1:       1:100         STATUS DESCRIPTION       STATUS:       STATUS:                                                                                                                                                                                                                                                                                                                                                                                                                                                                                                                                                                                                                                                                                                                                                                                                                                                                                                                                                                                                                                                                                                                                                                 |                                                        |                                                                                                                          |                                                                                                                  |                                                                                                                     |                                                                                                                                               |                                                                                  |                                          |                              |
| P04       22/05/25       ISSUED FOR INFORMATION       S.R.       I.B.         P03       16/10/24       ISSUED FOR INFORMATION       O.R.       I.B.         P02       03/10/24       ISSUED FOR INFORMATION       S.S.       I.B.         P01       03/09/24       ISSUED FOR INFORMATION       S.S.       I.B.         PROJECT:       DREHID       DUBSTATION       S.S.       I.B.         TITLE:       110kV OVERHEAD LINE INTERFACE       TOWER       CLIENT:         NORTH KILDARE WF LTD.       NORTH KILDARE WF LTD.       ENGINEERING AND ENVIRONMENTAL CONSULTANTS         CORK       TRALEE       LONDON       LIMERICK mwp.ie         DRAWN:       CHECKED:       APPROVED:       I.B.         PROJECT NUMBER:       DATE:       SCALE @ A1:       1:100         STATUS DESCRIPTION       STATUS:       STATUS:                                                                                                                                                                                                                                                                                                                                                                                                                                                                                                                                                                                                                                                                                                                                                                                                                                                                                                                                                                                                                                                                                                                                                                 |                                                        |                                                                                                                          |                                                                                                                  |                                                                                                                     |                                                                                                                                               |                                                                                  |                                          |                              |
| P04       22/05/25       ISSUED FOR INFORMATION       S.R.       I.B.         P03       16/10/24       ISSUED FOR INFORMATION       O.R.       I.B.         P02       03/10/24       ISSUED FOR INFORMATION       S.S.       I.B.         P01       03/09/24       ISSUED FOR INFORMATION       S.S.       I.B.         PROJECT:       DREHID       DUBSTATION       S.S.       I.B.         TITLE:       110kV OVERHEAD LINE INTERFACE       TOWER       CLIENT:         NORTH KILDARE WF LTD.       NORTH KILDARE WF LTD.       ENGINEERING AND ENVIRONMENTAL CONSULTANTS         CORK       TRALEE       LONDON       LIMERICK mwp.ie         DRAWN:       CHECKED:       APPROVED:       I.B.         PROJECT NUMBER:       DATE:       SCALE @ A1:       1:100         STATUS DESCRIPTION       STATUS:       STATUS:                                                                                                                                                                                                                                                                                                                                                                                                                                                                                                                                                                                                                                                                                                                                                                                                                                                                                                                                                                                                                                                                                                                                                                 |                                                        |                                                                                                                          |                                                                                                                  |                                                                                                                     |                                                                                                                                               |                                                                                  |                                          |                              |
| P04       22/05/25       ISSUED FOR INFORMATION       S.R.       I.B.         P03       16/10/24       ISSUED FOR INFORMATION       O.R.       I.B.         P02       03/10/24       ISSUED FOR INFORMATION       S.S.       I.B.         P01       03/09/24       ISSUED FOR INFORMATION       S.S.       I.B.         PROJECT:       DREHID       DUBSTATION       S.S.       I.B.         TITLE:       110kV OVERHEAD LINE INTERFACE       TOWER       CLIENT:         NORTH KILDARE WF LTD.       NORTH KILDARE WF LTD.       ENGINEERING AND ENVIRONMENTAL CONSULTANTS         CORK       TRALEE       LONDON       LIMERICK mwp.ie         DRAWN:       CHECKED:       APPROVED:       I.B.         PROJECT NUMBER:       DATE:       SCALE @ A1:       1:100         STATUS DESCRIPTION       STATUS:       STATUS:                                                                                                                                                                                                                                                                                                                                                                                                                                                                                                                                                                                                                                                                                                                                                                                                                                                                                                                                                                                                                                                                                                                                                                 |                                                        |                                                                                                                          |                                                                                                                  |                                                                                                                     |                                                                                                                                               |                                                                                  |                                          |                              |
| P04       22/05/25       ISSUED FOR INFORMATION       S.R.       I.B.         P03       16/10/24       ISSUED FOR INFORMATION       O.R.       I.B.         P02       03/10/24       ISSUED FOR INFORMATION       S.S.       I.B.         P01       03/09/24       ISSUED FOR INFORMATION       S.S.       I.B.         PROJECT:       DREHID       DUBSTATION       S.S.       I.B.         TITLE:       110kV OVERHEAD LINE INTERFACE       TOWER       CLIENT:         NORTH KILDARE WF LTD.       NORTH KILDARE WF LTD.       ENGINEERING AND ENVIRONMENTAL CONSULTANTS         CORK       TRALEE       LONDON       LIMERICK mwp.ie         DRAWN:       CHECKED:       APPROVED:       I.B.         PROJECT NUMBER:       DATE:       SCALE @ A1:       1:100         STATUS DESCRIPTION       STATUS:       STATUS:                                                                                                                                                                                                                                                                                                                                                                                                                                                                                                                                                                                                                                                                                                                                                                                                                                                                                                                                                                                                                                                                                                                                                                 |                                                        |                                                                                                                          |                                                                                                                  |                                                                                                                     |                                                                                                                                               |                                                                                  |                                          |                              |
| P04       22/05/25       ISSUED FOR INFORMATION       S.R.       I.B.         P03       16/10/24       ISSUED FOR INFORMATION       O.R.       I.B.         P02       03/10/24       ISSUED FOR INFORMATION       S.S.       I.B.         P01       03/09/24       ISSUED FOR INFORMATION       S.S.       I.B.         PROJECT:       DREHID       DUBSTATION       S.S.       I.B.         TITLE:       110kV OVERHEAD LINE INTERFACE       TOWER       CLIENT:         NORTH KILDARE WF LTD.       NORTH KILDARE WF LTD.       ENGINEERING AND ENVIRONMENTAL CONSULTANTS         CORK       TRALEE       LONDON       LIMERICK mwp.ie         DRAWN:       CHECKED:       APPROVED:       I.B.         PROJECT NUMBER:       DATE:       SCALE @ A1:       1:100         STATUS DESCRIPTION       STATUS:       STATUS:                                                                                                                                                                                                                                                                                                                                                                                                                                                                                                                                                                                                                                                                                                                                                                                                                                                                                                                                                                                                                                                                                                                                                                 |                                                        |                                                                                                                          |                                                                                                                  |                                                                                                                     |                                                                                                                                               |                                                                                  |                                          |                              |
| P04       22/05/25       ISSUED FOR INFORMATION       S.R.       I.B.         P03       16/10/24       ISSUED FOR INFORMATION       O.R.       I.B.         P02       03/10/24       ISSUED FOR INFORMATION       S.S.       I.B.         P01       03/09/24       ISSUED FOR INFORMATION       S.S.       I.B.         PROJECT:       DREHID       DUBSTATION       S.S.       I.B.         TITLE:       110kV OVERHEAD LINE INTERFACE       TOWER       CLIENT:         NORTH KILDARE WF LTD.       NORTH KILDARE WF LTD.       ENGINEERING AND ENVIRONMENTAL CONSULTANTS         CORK       TRALEE       LONDON       LIMERICK mwp.ie         DRAWN:       CHECKED:       APPROVED:       I.B.         PROJECT NUMBER:       DATE:       SCALE @ A1:       1:100         STATUS DESCRIPTION       STATUS:       STATUS:                                                                                                                                                                                                                                                                                                                                                                                                                                                                                                                                                                                                                                                                                                                                                                                                                                                                                                                                                                                                                                                                                                                                                                 |                                                        |                                                                                                                          |                                                                                                                  |                                                                                                                     |                                                                                                                                               |                                                                                  |                                          |                              |
| P04       22/05/25       ISSUED FOR INFORMATION       S.R.       I.B.         P03       16/10/24       ISSUED FOR INFORMATION       O.R.       I.B.         P02       03/10/24       ISSUED FOR INFORMATION       S.S.       I.B.         P01       03/09/24       ISSUED FOR INFORMATION       S.S.       I.B.         PROJECT:       DREHID       DUBSTATION       S.S.       I.B.         TITLE:       110kV OVERHEAD LINE INTERFACE       TOWER       CLIENT:         NORTH KILDARE WF LTD.       NORTH KILDARE WF LTD.       ENGINEERING AND ENVIRONMENTAL CONSULTANTS         CORK       TRALEE       LONDON       LIMERICK mwp.ie         DRAWN:       CHECKED:       APPROVED:       I.B.         PROJECT NUMBER:       DATE:       SCALE @ A1:       1:100         STATUS DESCRIPTION       STATUS:       STATUS:                                                                                                                                                                                                                                                                                                                                                                                                                                                                                                                                                                                                                                                                                                                                                                                                                                                                                                                                                                                                                                                                                                                                                                 |                                                        |                                                                                                                          |                                                                                                                  |                                                                                                                     |                                                                                                                                               |                                                                                  |                                          |                              |
| P04       22/05/25       ISSUED FOR INFORMATION       S.R.       I.B.         P03       16/10/24       ISSUED FOR INFORMATION       O.R.       I.B.         P02       03/10/24       ISSUED FOR INFORMATION       S.S.       I.B.         P01       03/09/24       ISSUED FOR INFORMATION       S.S.       I.B.         PROJECT:       DREHID       DUBSTATION       S.S.       I.B.         TITLE:       110kV OVERHEAD LINE INTERFACE       TOWER       CLIENT:         NORTH KILDARE WF LTD.       NORTH KILDARE WF LTD.       ENGINEERING AND ENVIRONMENTAL CONSULTANTS         CORK       TRALEE       LONDON       LIMERICK mwp.ie         DRAWN:       CHECKED:       APPROVED:       I.B.         PROJECT NUMBER:       DATE:       SCALE @ A1:       1:100         STATUS DESCRIPTION       STATUS:       STATUS:                                                                                                                                                                                                                                                                                                                                                                                                                                                                                                                                                                                                                                                                                                                                                                                                                                                                                                                                                                                                                                                                                                                                                                 |                                                        |                                                                                                                          |                                                                                                                  |                                                                                                                     |                                                                                                                                               |                                                                                  |                                          |                              |
| P04       22/05/25       ISSUED FOR INFORMATION       S.R.       I.B.         P03       16/10/24       ISSUED FOR INFORMATION       O.R.       I.B.         P02       03/10/24       ISSUED FOR INFORMATION       S.S.       I.B.         P01       03/09/24       ISSUED FOR INFORMATION       S.S.       I.B.         PROJECT:       DREHID       DUBSTATION       S.S.       I.B.         TITLE:       110kV OVERHEAD LINE INTERFACE       TOWER       TOWER         CLIENT:       NORTH KILDARE WF LTD.       NORTH KILDARE WF LTD.       ENGINEERING AND ENVIRONMENTAL CONSULTANTS         CORK       TRALEE       LONDON       LIMERICK mwp.ie         DRAWN:       CHECKED:       APPROVED:       I.B.         PROJECT NUMBER:       DATE:       SCALE @ A1:       1:100         STATUS DESCRIPTION       STATUS       STATUS       STATUS                                                                                                                                                                                                                                                                                                                                                                                                                                                                                                                                                                                                                                                                                                                                                                                                                                                                                                                                                                                                                                                                                                                                          |                                                        |                                                                                                                          |                                                                                                                  |                                                                                                                     |                                                                                                                                               |                                                                                  |                                          |                              |
| P04       22/05/25       ISSUED FOR INFORMATION       S.R.       I.B.         P03       16/10/24       ISSUED FOR INFORMATION       O.R.       I.B.         P02       03/10/24       ISSUED FOR INFORMATION       S.S.       I.B.         P01       03/09/24       ISSUED FOR INFORMATION       S.S.       I.B.         PROJECT:       DREHID       DUBSTATION       S.S.       I.B.         TITLE:       110kV OVERHEAD LINE INTERFACE       TOWER       CLIENT:         NORTH KILDARE WF LTD.       NORTH KILDARE WF LTD.       ENGINEERING AND ENVIRONMENTAL CONSULTANTS         CORK       TRALEE       LONDON       LIMERICK mwp.ie         DRAWN:       CHECKED:       APPROVED:       I.B.         PROJECT NUMBER:       DATE:       SCALE @ A1:       1:100         STATUS DESCRIPTION       STATUS:       STATUS:                                                                                                                                                                                                                                                                                                                                                                                                                                                                                                                                                                                                                                                                                                                                                                                                                                                                                                                                                                                                                                                                                                                                                                 |                                                        |                                                                                                                          |                                                                                                                  |                                                                                                                     |                                                                                                                                               |                                                                                  |                                          |                              |
| P04       22/05/25       ISSUED FOR INFORMATION       S.R.       I.B.         P03       16/10/24       ISSUED FOR INFORMATION       O.R.       I.B.         P02       03/10/24       ISSUED FOR INFORMATION       S.S.       I.B.         P01       03/09/24       ISSUED FOR INFORMATION       S.S.       I.B.         PROJECT:       DREHID       DUBSTATION       S.S.       I.B.         TITLE:       110kV OVERHEAD LINE INTERFACE       TOWER       CLIENT:         NORTH KILDARE WF LTD.       NORTH KILDARE WF LTD.       ENGINEERING AND ENVIRONMENTAL CONSULTANTS         CORK       TRALEE       LONDON       LIMERICK mwp.ie         DRAWN:       CHECKED:       APPROVED:       I.B.         PROJECT NUMBER:       DATE:       SCALE @ A1:       1:100         STATUS DESCRIPTION       STATUS:       STATUS:                                                                                                                                                                                                                                                                                                                                                                                                                                                                                                                                                                                                                                                                                                                                                                                                                                                                                                                                                                                                                                                                                                                                                                 |                                                        |                                                                                                                          |                                                                                                                  |                                                                                                                     |                                                                                                                                               |                                                                                  |                                          |                              |
| P04       22/05/25       ISSUED FOR INFORMATION       S.R.       I.B.         P03       16/10/24       ISSUED FOR INFORMATION       O.R.       I.B.         P02       03/10/24       ISSUED FOR INFORMATION       S.S.       I.B.         P01       03/09/24       ISSUED FOR INFORMATION       S.S.       I.B.         PROJECT:       DREHID       DUBSTATION       S.S.       I.B.         TITLE:       110kV OVERHEAD LINE INTERFACE       TOWER       CLIENT:         NORTH KILDARE WF LTD.       NORTH KILDARE WF LTD.       ENGINEERING AND ENVIRONMENTAL CONSULTANTS         CORK       TRALEE       LONDON       LIMERICK mwp.ie         DRAWN:       CHECKED:       APPROVED:       I.B.         PROJECT NUMBER:       DATE:       SCALE @ A1:       1:100         STATUS DESCRIPTION       STATUS:       STATUS:                                                                                                                                                                                                                                                                                                                                                                                                                                                                                                                                                                                                                                                                                                                                                                                                                                                                                                                                                                                                                                                                                                                                                                 |                                                        |                                                                                                                          |                                                                                                                  |                                                                                                                     |                                                                                                                                               |                                                                                  |                                          |                              |
| P01       03/09/24       ISSUED FOR INFORMATION       S.S.       I.B.         REV       DATE       DESCRIPTION       BY       APP         PROJECT:       DREHID SUBSTATION       S.S.       I.B.         TITLE:       110kV OVERHEAD LINE INTERFACE<br>TOWER       TOWER       Interface         CLIENT:       NORTH KILDARE WF LTD.       NORTH KILDARE WF LTD.       Interface         ENGINEERING AND ENVIRONMENTAL CONSULTANTS<br>CORK       Interface       Interface         DRAWN:       CHECKED:       APPROVED:       Interface         S.S.       C.F.       I.B.         PROJECT NUMBER:       DATE:       SCALE @ A1:         23727       AUG' 24       1:100                                                                                                                                                                                                                                                                                                                                                                                                                                                                                                                                                                                                                                                                                                                                                                                                                                                                                                                                                                                                                                                                                                                                                                                                                                                                                                                                                                                                                                                                                                                                                                                                                                          |                                                        |                                                                                                                          |                                                                                                                  |                                                                                                                     |                                                                                                                                               |                                                                                  |                                          |                              |
| TITLE:<br>110kV OVERHEAD LINE INTERFACE<br>TOWER<br>CLIENT:<br>NORTH KILDARE WF LTD.<br>NORTH KILDARE | P04                                                    | 22/05/25                                                                                                                 |                                                                                                                  | ISSUED                                                                                                              | FOR INFORMA                                                                                                                                   | TION                                                                             | S.R.                                     | I.B.                         |
| 110kV OVERHEAD LINE INTERFACE<br>TOWER         CLIENT:         NORTH KILDARE WF LTD.         INORTH KILDARE LONDON         INORTH KILDARE         INORTH KILDARE ME LONDON         INORTH KILDARE ME LONDON         INORTH KILDARE ME LONDON         INORTH K                                                                                                                                                                                                                                                                                                                                                                                                                                                                                                                                                                                                                                                                                                                                                                                                                                                                                                                                                                                                                                                                                                                                                                                                                                                                                                                                                                           | P04<br>P03<br>P02<br>P01<br>REV                        | 22/05/25<br>16/10/24<br>03/10/24<br>03/09/24<br>DATE                                                                     |                                                                                                                  | ISSUED<br>ISSUED<br>ISSUED<br>ISSUED                                                                                | FOR INFORMA<br>FOR INFORMA<br>FOR INFORMA<br>FOR INFORMA                                                                                      |                                                                                  | S.R.<br>O.R.<br>S.S.<br>S.S.             | I.B.<br>I.B.<br>I.B.<br>I.B. |
| NORTH KILDARE WF LTD.<br>NORTH KILDARE WF LTD.      | P04<br>P03<br>P02<br>P01<br>REV<br>PROJ                | 22/05/25<br>16/10/24<br>03/10/24<br>03/09/24<br>DATE<br>ECT:<br>DRE                                                      |                                                                                                                  | ISSUED<br>ISSUED<br>ISSUED<br>ISSUED                                                                                | FOR INFORMA<br>FOR INFORMA<br>FOR INFORMA<br>FOR INFORMA<br>DESCRIPTION                                                                       |                                                                                  | S.R.<br>O.R.<br>S.S.<br>S.S.             | I.B.<br>I.B.<br>I.B.<br>I.B. |
| CORK     TRALEE     LONDON     LIMERICK<br>mwp.ie       DRAWN:     CHECKED:     APPROVED:       S.S.     C.F.     I.B.       PROJECT NUMBER:     DATE:     SCALE @ A1:       23727     AUG' 24     1:100       STATUS DESCRIPTION     STATUS:                                                                                                                                                                                                                                                                                                                                                                                                                                                                                                                                                                                                                                                                                                                                                                                                                                                                                                                                                                                                                                                                                                                                                                                                                                                                                                                                                                                                                                                                                                                                                                                                                                                                                                                                                                                                                                                                                                                                                                                                                                                                      | P04<br>P03<br>P02<br>P01<br>REV<br>PROJ                | 22/05/25<br>16/10/24<br>03/10/24<br>03/09/24<br>DATE<br>ECT:<br>DRE                                                      | EHID :                                                                                                           | ISSUED<br>ISSUED<br>ISSUED<br>ISSUED                                                                                | FOR INFORMA<br>FOR INFORMA<br>FOR INFORMA<br>DESCRIPTION                                                                                      |                                                                                  | S.R.<br>O.R.<br>S.S.<br>S.S.<br>BY       | I.B.<br>I.B.<br>I.B.<br>I.B. |
| CORK     TRALEE     LONDON     LIMERICK<br>mwp.ie       DRAWN:     CHECKED:     APPROVED:       S.S.     C.F.     I.B.       PROJECT NUMBER:     DATE:     SCALE @ A1:       23727     AUG' 24     1:100       STATUS DESCRIPTION     STATUS:                                                                                                                                                                                                                                                                                                                                                                                                                                                                                                                                                                                                                                                                                                                                                                                                                                                                                                                                                                                                                                                                                                                                                                                                                                                                                                                                                                                                                                                                                                                                                                                                                                                                                                                                                                                                                                                                                                                                                                                                                                                                      | P04<br>P03<br>P02<br>P01<br>REV<br>PROJ                | 22/05/25<br>16/10/24<br>03/10/24<br>03/09/24<br>DATE<br>ECT:<br>DRE<br>1100<br>TOV                                       | EHID S                                                                                                           | ISSUED<br>ISSUED<br>ISSUED<br>SUBSTA                                                                                | FOR INFORMA<br>FOR INFORMA<br>FOR INFORMA<br>DESCRIPTION                                                                                      |                                                                                  | S.R.<br>O.R.<br>S.S.<br>S.S.<br>BY       | I.B.<br>I.B.<br>I.B.<br>I.B. |
| S.S.         C.F.         I.B.           PROJECT NUMBER:         DATE:         SCALE @ A1:           23727         AUG' 24         1:100           STATUS DESCRIPTION         STATUS:                                                                                                                                                                                                                                                                                                                                                                                                                                                                                                                                                                                                                                                                                                                                                                                                                                                                                                                                                                                                                                                                                                                                                                                                                                                                                                                                                                                                                                                                                                                                                                                                                                                                                                                                                                                                                                                                                                                                                                                                                                                                                                                              | P04<br>P03<br>P02<br>P01<br>REV<br>PROJ                | 22/05/25<br>16/10/24<br>03/10/24<br>03/09/24<br>DATE<br>ECT:<br>DRE<br>1100<br>TOV                                       | EHID S                                                                                                           | ISSUED<br>ISSUED<br>ISSUED<br>SUBSTA                                                                                | FOR INFORMA<br>FOR INFORMA<br>FOR INFORMA<br>DESCRIPTION                                                                                      |                                                                                  | S.R.<br>O.R.<br>S.S.<br>S.S.<br>BY       | I.B.<br>I.B.<br>I.B.<br>I.B. |
| STATUS DESCRIPTION STATUS:                                                                                                                                                                                                                                                                                                                                                                                                                                                                                                                                                                                                                                                                                                                                                                                                                                                                                                                                                                                                                                                                                                                                                                                                                                                                                                                                                                                                                                                                                                                                                                                                                                                                                                                                                                                                                                                                                                                                                                                                                                                                                                                                                                                                                                                                                         | P04<br>P03<br>P02<br>P01<br>REV<br>PROJ                | 22/05/25<br>16/10/24<br>03/10/24<br>03/09/24<br>DATE<br>ECT:<br>DRE<br>1100<br>TOV                                       | EHID S<br>KV OV<br>VER<br>RTH K                                                                                  |                                                                                                                     | FOR INFORMA<br>FOR INFORMA<br>FOR INFORMA<br>FOR INFORMA<br>DESCRIPTION<br>ATION<br>D LINE IN<br>WF LTD.                                      |                                                                                  | S.R.<br>O.R.<br>S.S.<br>BY               | I.B.<br>I.B.<br>I.B.<br>I.B. |
|                                                                                                                                                                                                                                                                                                                                                                                                                                                                                                                                                                                                                                                                                                                                                                                                                                                                                                                                                                                                                                                                                                                                                                                                                                                                                                                                                                                                                                                                                                                                                                                                                                                                                                                                                                                                                                                                                                                                                                                                                                                                                                                                                                                                                                                                                                                    | P04<br>P03<br>P02<br>P01<br>REV<br>PROJ                | 22/05/25<br>16/10/24<br>03/10/24<br>03/09/24<br>DATE<br>ECT:<br>DRE<br>1101<br>TOV<br>IT:<br>NOF<br>NOF                  | EHID S<br>KV OV<br>VER<br>RTH K<br>S.<br>IGINEERI                                                                | ISSUED<br>ISSUED<br>ISSUED<br>SUBSTA<br>ERHEA<br>ILDARE                                                             | FOR INFORMA<br>FOR INFORMA<br>FOR INFORMA<br>FOR INFORMA<br>DESCRIPTION<br>ATION<br>D LINE IN<br>WF LTD.                                      |                                                                                  | S.R.<br>O.R.<br>S.S.<br>S.S.<br>BY<br>CE | I.B.<br>I.B.<br>I.B.<br>I.B. |