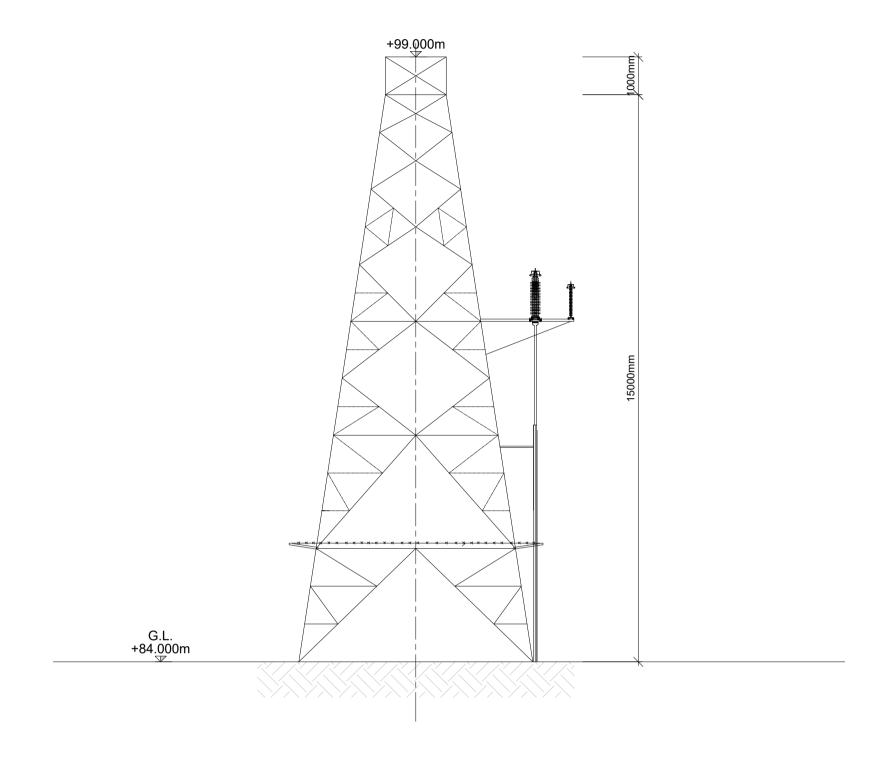

## FRONT ELEVATION

PLAN VIEW SCALE 1: 100

SIDE ELEVATION

| REPRODUCED WITH THE DESIGNERS PERMISSION.           NOTES           1. ALL DAWNINGS ARE TO BE READ IN CONJUNCTION WITH ALL<br>RELEVANT SECTION MORE THAN MALLIN (FED).<br>DOTITION ORDINATED DATAM MALLIN (FED).<br>DOTITION ORDINATED BATTAM MALLIN (FED).           3. ALL DEVESSIONS ARE IN MILLINGENER DERICATOR (TM)<br>GEODID: OSSIMIS: INC.           3. ALL DEVESSIONS ARE IN MILLINGETRES, UNLESSI NOTED<br>OTTERVISE.           4. BROUGHT TO THE ATTENTION OF THE ENGINEER.           5. DRAWINGS ARE NOT TO BE SCALED.           1. DREASIONS ARE NOT TO BE SCALED.           1. DREASIONS ARE NOT TO BE SCALED.           1. DRAWINGS ARE NOT TO BE SCALED.           1. DRAWING AND ENVIRONMENTAL CONSULTANTS<br>CODIE CONTROL AND ENVIRONMEN                                                                                                                                                                                                                                                                                                                                                                                                                                                                                                                                                                                                                                                                                                                                                                                                                                                                    | ΤН                                                     | © THIS                                                                                                                   | D<br>B DRAW                                                                                                      | ESIGNEF<br>/ING IS C                                                                                                | RS SPECIFIC                                                                                                                                   | AND MAY                                                                          | ON WITH                                  | ЗE                           |
|--------------------------------------------------------------------------------------------------------------------------------------------------------------------------------------------------------------------------------------------------------------------------------------------------------------------------------------------------------------------------------------------------------------------------------------------------------------------------------------------------------------------------------------------------------------------------------------------------------------------------------------------------------------------------------------------------------------------------------------------------------------------------------------------------------------------------------------------------------------------------------------------------------------------------------------------------------------------------------------------------------------------------------------------------------------------------------------------------------------------------------------------------------------------------------------------------------------------------------------------------------------------------------------------------------------------------------------------------------------------------------------------------------------------------------------------------------------------------------------------------------------------------------------------------------------------------------------------------------------------------------------------------------------------------------------------------------------------------------------------------------------------------------------------------------------------------------------------------------------------------------------------------------------------------------------------------------------------------------------------------------------------------------------------------------------------------------------------------------------------------------------------------------------------------------------------------------------------------------------------------------------------------------------------------------------------|--------------------------------------------------------|--------------------------------------------------------------------------------------------------------------------------|------------------------------------------------------------------------------------------------------------------|---------------------------------------------------------------------------------------------------------------------|-----------------------------------------------------------------------------------------------------------------------------------------------|----------------------------------------------------------------------------------|------------------------------------------|------------------------------|
| P04       22/05/25       ISSUED FOR INFORMATION       S.R.       I.B.         P03       16/10/24       ISSUED FOR INFORMATION       O.R.       I.B.         P02       03/10/24       ISSUED FOR INFORMATION       S.S.       I.B.         P01       03/09/24       ISSUED FOR INFORMATION       S.S.       I.B.         PROJECT:       DREHID SUBSTATION       BY       APP         PROJECT:       DREHID SUBSTATION       BY       APP         CLIENT:       110kV OVERHEAD LINE INTERFACE       TOWER         CLIENT:       NORTH KILDARE WF LTD.       ISSUED FOR INFORMENTAL CONSULTANTS       CORK         ENGINEERING AND ENVIRONMENTAL CONSULTANTS       CORK       I TRALEE       LIMERICK mwp.ie         DRAWN:       CHECKED:       APPROVED:       I.B.       PROJECT         PROJECT NUMBER:       DATE:       SCALE @ A1:       1:100         STATUS DESCRIPTION       STATUS:       STATUS:                                                                                                                                                                                                                                                                                                                                                                                                                                                                                                                                                                                                                                                                                                                                                                                                                                                                                                                                                                                                                                                                                                                                                                | NO<br>1. /<br>F<br>2. /<br>C<br>3. /<br>(<br>4. /<br>E | TES<br>ALL DRA<br>RELEVAI<br>ARCHITE<br>ALL LEV<br>DATUM:<br>REFERE<br>GEOID:<br>ALL DIMI<br>OTHERV<br>ANY DIS<br>BROUGH | WINGS A<br>NT SPEC<br>ECTURAL<br>ELS ARE<br>ORDNAI<br>NCE SYS<br>OSGM1<br>ENSIONS<br>VISE.<br>CREPAN<br>IT TO TH | ARE TO BE<br>IFICATIONS<br>., SERVICE<br>IN METRES<br>NCE DATUM<br>TEM: IRIS<br>ARE IN MI<br>CIES BETW<br>E ATTENTI | READ IN CON.<br>S, BILLS OF QU<br>S AND ENGINE<br>S RELATED TC<br>M MALIN HEAD<br>H TRANSVERS<br>LLIMETRES, U<br>/EEN THESE D<br>ON OF THE EN | JUNCTION<br>JANTITIES,<br>EERING DR.<br>);<br>SE MERCAT<br>NLESS NO <sup>-</sup> | WITH ALL<br>AWINGS.<br>'OR (ITM)<br>TED  |                              |
| P04       22/05/25       ISSUED FOR INFORMATION       S.R.       I.B.         P03       16/10/24       ISSUED FOR INFORMATION       O.R.       I.B.         P02       03/10/24       ISSUED FOR INFORMATION       S.S.       I.B.         P01       03/09/24       ISSUED FOR INFORMATION       S.S.       I.B.         PROJECT:       DREHID       DUBSTATION       S.S.       I.B.         TITLE:       110kV OVERHEAD LINE INTERFACE       TOWER       CLIENT:         NORTH KILDARE WF LTD.       NORTH KILDARE WF LTD.       ENGINEERING AND ENVIRONMENTAL CONSULTANTS         CORK       TRALEE       LONDON       LIMERICK mwp.ie         DRAWN:       CHECKED:       APPROVED:       I.B.         PROJECT NUMBER:       DATE:       SCALE @ A1:       1:100         STATUS DESCRIPTION       STATUS:       STATUS:                                                                                                                                                                                                                                                                                                                                                                                                                                                                                                                                                                                                                                                                                                                                                                                                                                                                                                                                                                                                                                                                                                                                                                 |                                                        |                                                                                                                          |                                                                                                                  |                                                                                                                     |                                                                                                                                               |                                                                                  |                                          |                              |
| P04       22/05/25       ISSUED FOR INFORMATION       S.R.       I.B.         P03       16/10/24       ISSUED FOR INFORMATION       O.R.       I.B.         P02       03/10/24       ISSUED FOR INFORMATION       S.S.       I.B.         P01       03/09/24       ISSUED FOR INFORMATION       S.S.       I.B.         PROJECT:       DREHID       DUBSTATION       S.S.       I.B.         TITLE:       110kV OVERHEAD LINE INTERFACE       TOWER       CLIENT:         NORTH KILDARE WF LTD.       NORTH KILDARE WF LTD.       ENGINEERING AND ENVIRONMENTAL CONSULTANTS         CORK       TRALEE       LONDON       LIMERICK mwp.ie         DRAWN:       CHECKED:       APPROVED:       I.B.         PROJECT NUMBER:       DATE:       SCALE @ A1:       1:100         STATUS DESCRIPTION       STATUS:       STATUS:                                                                                                                                                                                                                                                                                                                                                                                                                                                                                                                                                                                                                                                                                                                                                                                                                                                                                                                                                                                                                                                                                                                                                                 |                                                        |                                                                                                                          |                                                                                                                  |                                                                                                                     |                                                                                                                                               |                                                                                  |                                          |                              |
| P04       22/05/25       ISSUED FOR INFORMATION       S.R.       I.B.         P03       16/10/24       ISSUED FOR INFORMATION       O.R.       I.B.         P02       03/10/24       ISSUED FOR INFORMATION       S.S.       I.B.         P01       03/09/24       ISSUED FOR INFORMATION       S.S.       I.B.         PROJECT:       DREHID       DUBSTATION       S.S.       I.B.         TITLE:       110kV OVERHEAD LINE INTERFACE       TOWER       CLIENT:         NORTH KILDARE WF LTD.       NORTH KILDARE WF LTD.       ENGINEERING AND ENVIRONMENTAL CONSULTANTS         CORK       TRALEE       LONDON       LIMERICK mwp.ie         DRAWN:       CHECKED:       APPROVED:       I.B.         PROJECT NUMBER:       DATE:       SCALE @ A1:       1:100         STATUS DESCRIPTION       STATUS:       STATUS:                                                                                                                                                                                                                                                                                                                                                                                                                                                                                                                                                                                                                                                                                                                                                                                                                                                                                                                                                                                                                                                                                                                                                                 |                                                        |                                                                                                                          |                                                                                                                  |                                                                                                                     |                                                                                                                                               |                                                                                  |                                          |                              |
| P04       22/05/25       ISSUED FOR INFORMATION       S.R.       I.B.         P03       16/10/24       ISSUED FOR INFORMATION       O.R.       I.B.         P02       03/10/24       ISSUED FOR INFORMATION       S.S.       I.B.         P01       03/09/24       ISSUED FOR INFORMATION       S.S.       I.B.         PROJECT:       DREHID       DUBSTATION       S.S.       I.B.         TITLE:       110kV OVERHEAD LINE INTERFACE       TOWER       CLIENT:         NORTH KILDARE WF LTD.       NORTH KILDARE WF LTD.       ENGINEERING AND ENVIRONMENTAL CONSULTANTS         CORK       TRALEE       LONDON       LIMERICK mwp.ie         DRAWN:       CHECKED:       APPROVED:       I.B.         PROJECT NUMBER:       DATE:       SCALE @ A1:       1:100         STATUS DESCRIPTION       STATUS:       STATUS:                                                                                                                                                                                                                                                                                                                                                                                                                                                                                                                                                                                                                                                                                                                                                                                                                                                                                                                                                                                                                                                                                                                                                                 |                                                        |                                                                                                                          |                                                                                                                  |                                                                                                                     |                                                                                                                                               |                                                                                  |                                          |                              |
| P04       22/05/25       ISSUED FOR INFORMATION       S.R.       I.B.         P03       16/10/24       ISSUED FOR INFORMATION       O.R.       I.B.         P02       03/10/24       ISSUED FOR INFORMATION       S.S.       I.B.         P01       03/09/24       ISSUED FOR INFORMATION       S.S.       I.B.         PROJECT:       DREHID       DUBSTATION       S.S.       I.B.         TITLE:       110kV OVERHEAD LINE INTERFACE       TOWER       CLIENT:         NORTH KILDARE WF LTD.       NORTH KILDARE WF LTD.       ENGINEERING AND ENVIRONMENTAL CONSULTANTS         CORK       TRALEE       LONDON       LIMERICK mwp.ie         DRAWN:       CHECKED:       APPROVED:       I.B.         PROJECT NUMBER:       DATE:       SCALE @ A1:       1:100         STATUS DESCRIPTION       STATUS:       STATUS:                                                                                                                                                                                                                                                                                                                                                                                                                                                                                                                                                                                                                                                                                                                                                                                                                                                                                                                                                                                                                                                                                                                                                                 |                                                        |                                                                                                                          |                                                                                                                  |                                                                                                                     |                                                                                                                                               |                                                                                  |                                          |                              |
| P04       22/05/25       ISSUED FOR INFORMATION       S.R.       I.B.         P03       16/10/24       ISSUED FOR INFORMATION       O.R.       I.B.         P02       03/10/24       ISSUED FOR INFORMATION       S.S.       I.B.         P01       03/09/24       ISSUED FOR INFORMATION       S.S.       I.B.         PROJECT:       DREHID       DUBSTATION       S.S.       I.B.         TITLE:       110kV OVERHEAD LINE INTERFACE       TOWER       CLIENT:         NORTH KILDARE WF LTD.       NORTH KILDARE WF LTD.       ENGINEERING AND ENVIRONMENTAL CONSULTANTS         CORK       TRALEE       LONDON       LIMERICK mwp.ie         DRAWN:       CHECKED:       APPROVED:       I.B.         PROJECT NUMBER:       DATE:       SCALE @ A1:       1:100         STATUS DESCRIPTION       STATUS:       STATUS:                                                                                                                                                                                                                                                                                                                                                                                                                                                                                                                                                                                                                                                                                                                                                                                                                                                                                                                                                                                                                                                                                                                                                                 |                                                        |                                                                                                                          |                                                                                                                  |                                                                                                                     |                                                                                                                                               |                                                                                  |                                          |                              |
| P04       22/05/25       ISSUED FOR INFORMATION       S.R.       I.B.         P03       16/10/24       ISSUED FOR INFORMATION       O.R.       I.B.         P02       03/10/24       ISSUED FOR INFORMATION       S.S.       I.B.         P01       03/09/24       ISSUED FOR INFORMATION       S.S.       I.B.         PROJECT:       DREHID       DUBSTATION       S.S.       I.B.         TITLE:       110kV OVERHEAD LINE INTERFACE       TOWER       CLIENT:         NORTH KILDARE WF LTD.       NORTH KILDARE WF LTD.       ENGINEERING AND ENVIRONMENTAL CONSULTANTS         CORK       TRALEE       LONDON       LIMERICK mwp.ie         DRAWN:       CHECKED:       APPROVED:       I.B.         PROJECT NUMBER:       DATE:       SCALE @ A1:       1:100         STATUS DESCRIPTION       STATUS:       STATUS:                                                                                                                                                                                                                                                                                                                                                                                                                                                                                                                                                                                                                                                                                                                                                                                                                                                                                                                                                                                                                                                                                                                                                                 |                                                        |                                                                                                                          |                                                                                                                  |                                                                                                                     |                                                                                                                                               |                                                                                  |                                          |                              |
| P04       22/05/25       ISSUED FOR INFORMATION       S.R.       I.B.         P03       16/10/24       ISSUED FOR INFORMATION       O.R.       I.B.         P02       03/10/24       ISSUED FOR INFORMATION       S.S.       I.B.         P01       03/09/24       ISSUED FOR INFORMATION       S.S.       I.B.         PROJECT:       DREHID       DUBSTATION       S.S.       I.B.         TITLE:       110kV OVERHEAD LINE INTERFACE       TOWER       CLIENT:         NORTH KILDARE WF LTD.       NORTH KILDARE WF LTD.       ENGINEERING AND ENVIRONMENTAL CONSULTANTS         CORK       TRALEE       LONDON       LIMERICK mwp.ie         DRAWN:       CHECKED:       APPROVED:       I.B.         PROJECT NUMBER:       DATE:       SCALE @ A1:       1:100         STATUS DESCRIPTION       STATUS:       STATUS:                                                                                                                                                                                                                                                                                                                                                                                                                                                                                                                                                                                                                                                                                                                                                                                                                                                                                                                                                                                                                                                                                                                                                                 |                                                        |                                                                                                                          |                                                                                                                  |                                                                                                                     |                                                                                                                                               |                                                                                  |                                          |                              |
| P04       22/05/25       ISSUED FOR INFORMATION       S.R.       I.B.         P03       16/10/24       ISSUED FOR INFORMATION       O.R.       I.B.         P02       03/10/24       ISSUED FOR INFORMATION       S.S.       I.B.         P01       03/09/24       ISSUED FOR INFORMATION       S.S.       I.B.         PROJECT:       DREHID       DUBSTATION       S.S.       I.B.         TITLE:       110kV OVERHEAD LINE INTERFACE       TOWER       CLIENT:         NORTH KILDARE WF LTD.       NORTH KILDARE WF LTD.       ENGINEERING AND ENVIRONMENTAL CONSULTANTS         CORK       TRALEE       LONDON       LIMERICK mwp.ie         DRAWN:       CHECKED:       APPROVED:       I.B.         PROJECT NUMBER:       DATE:       SCALE @ A1:       1:100         STATUS DESCRIPTION       STATUS:       STATUS:                                                                                                                                                                                                                                                                                                                                                                                                                                                                                                                                                                                                                                                                                                                                                                                                                                                                                                                                                                                                                                                                                                                                                                 |                                                        |                                                                                                                          |                                                                                                                  |                                                                                                                     |                                                                                                                                               |                                                                                  |                                          |                              |
| P04       22/05/25       ISSUED FOR INFORMATION       S.R.       I.B.         P03       16/10/24       ISSUED FOR INFORMATION       O.R.       I.B.         P02       03/10/24       ISSUED FOR INFORMATION       S.S.       I.B.         P01       03/09/24       ISSUED FOR INFORMATION       S.S.       I.B.         PROJECT:       DREHID       DUBSTATION       S.S.       I.B.         TITLE:       110kV OVERHEAD LINE INTERFACE       TOWER       CLIENT:         NORTH KILDARE WF LTD.       NORTH KILDARE WF LTD.       ENGINEERING AND ENVIRONMENTAL CONSULTANTS         CORK       TRALEE       LONDON       LIMERICK mwp.ie         DRAWN:       CHECKED:       APPROVED:       I.B.         PROJECT NUMBER:       DATE:       SCALE @ A1:       1:100         STATUS DESCRIPTION       STATUS:       STATUS:                                                                                                                                                                                                                                                                                                                                                                                                                                                                                                                                                                                                                                                                                                                                                                                                                                                                                                                                                                                                                                                                                                                                                                 |                                                        |                                                                                                                          |                                                                                                                  |                                                                                                                     |                                                                                                                                               |                                                                                  |                                          |                              |
| P04       22/05/25       ISSUED FOR INFORMATION       S.R.       I.B.         P03       16/10/24       ISSUED FOR INFORMATION       O.R.       I.B.         P02       03/10/24       ISSUED FOR INFORMATION       S.S.       I.B.         P01       03/09/24       ISSUED FOR INFORMATION       S.S.       I.B.         PROJECT:       DREHID       DUBSTATION       S.S.       I.B.         TITLE:       110kV OVERHEAD LINE INTERFACE       TOWER       TOWER         CLIENT:       NORTH KILDARE WF LTD.       NORTH KILDARE WF LTD.       ENGINEERING AND ENVIRONMENTAL CONSULTANTS         CORK       TRALEE       LONDON       LIMERICK mwp.ie         DRAWN:       CHECKED:       APPROVED:       I.B.         PROJECT NUMBER:       DATE:       SCALE @ A1:       1:100         STATUS DESCRIPTION       STATUS       STATUS       STATUS                                                                                                                                                                                                                                                                                                                                                                                                                                                                                                                                                                                                                                                                                                                                                                                                                                                                                                                                                                                                                                                                                                                                          |                                                        |                                                                                                                          |                                                                                                                  |                                                                                                                     |                                                                                                                                               |                                                                                  |                                          |                              |
| P04       22/05/25       ISSUED FOR INFORMATION       S.R.       I.B.         P03       16/10/24       ISSUED FOR INFORMATION       O.R.       I.B.         P02       03/10/24       ISSUED FOR INFORMATION       S.S.       I.B.         P01       03/09/24       ISSUED FOR INFORMATION       S.S.       I.B.         PROJECT:       DREHID       DUBSTATION       S.S.       I.B.         TITLE:       110kV OVERHEAD LINE INTERFACE       TOWER       CLIENT:         NORTH KILDARE WF LTD.       NORTH KILDARE WF LTD.       ENGINEERING AND ENVIRONMENTAL CONSULTANTS         CORK       TRALEE       LONDON       LIMERICK mwp.ie         DRAWN:       CHECKED:       APPROVED:       I.B.         PROJECT NUMBER:       DATE:       SCALE @ A1:       1:100         STATUS DESCRIPTION       STATUS:       STATUS:                                                                                                                                                                                                                                                                                                                                                                                                                                                                                                                                                                                                                                                                                                                                                                                                                                                                                                                                                                                                                                                                                                                                                                 |                                                        |                                                                                                                          |                                                                                                                  |                                                                                                                     |                                                                                                                                               |                                                                                  |                                          |                              |
| P04       22/05/25       ISSUED FOR INFORMATION       S.R.       I.B.         P03       16/10/24       ISSUED FOR INFORMATION       O.R.       I.B.         P02       03/10/24       ISSUED FOR INFORMATION       S.S.       I.B.         P01       03/09/24       ISSUED FOR INFORMATION       S.S.       I.B.         PROJECT:       DREHID       DUBSTATION       S.S.       I.B.         TITLE:       110kV OVERHEAD LINE INTERFACE       TOWER       CLIENT:         NORTH KILDARE WF LTD.       NORTH KILDARE WF LTD.       ENGINEERING AND ENVIRONMENTAL CONSULTANTS         CORK       TRALEE       LONDON       LIMERICK mwp.ie         DRAWN:       CHECKED:       APPROVED:       I.B.         PROJECT NUMBER:       DATE:       SCALE @ A1:       1:100         STATUS DESCRIPTION       STATUS:       STATUS:                                                                                                                                                                                                                                                                                                                                                                                                                                                                                                                                                                                                                                                                                                                                                                                                                                                                                                                                                                                                                                                                                                                                                                 |                                                        |                                                                                                                          |                                                                                                                  |                                                                                                                     |                                                                                                                                               |                                                                                  |                                          |                              |
| P04       22/05/25       ISSUED FOR INFORMATION       S.R.       I.B.         P03       16/10/24       ISSUED FOR INFORMATION       O.R.       I.B.         P02       03/10/24       ISSUED FOR INFORMATION       S.S.       I.B.         P01       03/09/24       ISSUED FOR INFORMATION       S.S.       I.B.         PROJECT:       DREHID       DUBSTATION       S.S.       I.B.         TITLE:       110kV OVERHEAD LINE INTERFACE       TOWER       CLIENT:         NORTH KILDARE WF LTD.       NORTH KILDARE WF LTD.       ENGINEERING AND ENVIRONMENTAL CONSULTANTS         CORK       TRALEE       LONDON       LIMERICK mwp.ie         DRAWN:       CHECKED:       APPROVED:       I.B.         PROJECT NUMBER:       DATE:       SCALE @ A1:       1:100         STATUS DESCRIPTION       STATUS:       STATUS:                                                                                                                                                                                                                                                                                                                                                                                                                                                                                                                                                                                                                                                                                                                                                                                                                                                                                                                                                                                                                                                                                                                                                                 |                                                        |                                                                                                                          |                                                                                                                  |                                                                                                                     |                                                                                                                                               |                                                                                  |                                          |                              |
| P01       03/09/24       ISSUED FOR INFORMATION       S.S.       I.B.         REV       DATE       DESCRIPTION       BY       APP         PROJECT:       DREHID SUBSTATION       S.S.       I.B.         TITLE:       110kV OVERHEAD LINE INTERFACE<br>TOWER       TOWER       Interface         CLIENT:       NORTH KILDARE WF LTD.       NORTH KILDARE WF LTD.       Interface         ENGINEERING AND ENVIRONMENTAL CONSULTANTS<br>CORK       Interface       Interface         DRAWN:       CHECKED:       APPROVED:       Interface         S.S.       C.F.       I.B.         PROJECT NUMBER:       DATE:       SCALE @ A1:         23727       AUG' 24       1:100                                                                                                                                                                                                                                                                                                                                                                                                                                                                                                                                                                                                                                                                                                                                                                                                                                                                                                                                                                                                                                                                                                                                                                                                                                                                                                                                                                                                                                                                                                                                                                                                                                          |                                                        |                                                                                                                          |                                                                                                                  |                                                                                                                     |                                                                                                                                               |                                                                                  |                                          |                              |
| TITLE:<br>110kV OVERHEAD LINE INTERFACE<br>TOWER<br>CLIENT:<br>NORTH KILDARE WF LTD.<br>NORTH KILDARE | P04                                                    | 22/05/25                                                                                                                 |                                                                                                                  | ISSUED                                                                                                              | FOR INFORMA                                                                                                                                   | TION                                                                             | S.R.                                     | I.B.                         |
| 110kV OVERHEAD LINE INTERFACE<br>TOWER         CLIENT:         NORTH KILDARE WF LTD.         INORTH KILDARE LONDON         INORTH KILDARE         INORTH KILDARE ME LONDON         INORTH KILDARE ME LONDON         INORTH KILDARE ME LONDON         INORTH K                                                                                                                                                                                                                                                                                                                                                                                                                                                                                                                                                                                                                                                                                                                                                                                                                                                                                                                                                                                                                                                                                                                                                                                                                                                                                                                                                                           | P04<br>P03<br>P02<br>P01<br>REV                        | 22/05/25<br>16/10/24<br>03/10/24<br>03/09/24<br>DATE                                                                     |                                                                                                                  | ISSUED<br>ISSUED<br>ISSUED<br>ISSUED                                                                                | FOR INFORMA<br>FOR INFORMA<br>FOR INFORMA<br>FOR INFORMA                                                                                      |                                                                                  | S.R.<br>O.R.<br>S.S.<br>S.S.             | I.B.<br>I.B.<br>I.B.<br>I.B. |
| NORTH KILDARE WF LTD.<br>NORTH KILDARE WF LTD.      | P04<br>P03<br>P02<br>P01<br>REV<br>PROJ                | 22/05/25<br>16/10/24<br>03/10/24<br>03/09/24<br>DATE<br>ECT:<br>DRE                                                      |                                                                                                                  | ISSUED<br>ISSUED<br>ISSUED<br>ISSUED                                                                                | FOR INFORMA<br>FOR INFORMA<br>FOR INFORMA<br>FOR INFORMA<br>DESCRIPTION                                                                       |                                                                                  | S.R.<br>O.R.<br>S.S.<br>S.S.             | I.B.<br>I.B.<br>I.B.<br>I.B. |
| CORK     TRALEE     LONDON     LIMERICK<br>mwp.ie       DRAWN:     CHECKED:     APPROVED:       S.S.     C.F.     I.B.       PROJECT NUMBER:     DATE:     SCALE @ A1:       23727     AUG' 24     1:100       STATUS DESCRIPTION     STATUS:                                                                                                                                                                                                                                                                                                                                                                                                                                                                                                                                                                                                                                                                                                                                                                                                                                                                                                                                                                                                                                                                                                                                                                                                                                                                                                                                                                                                                                                                                                                                                                                                                                                                                                                                                                                                                                                                                                                                                                                                                                                                      | P04<br>P03<br>P02<br>P01<br>REV<br>PROJ                | 22/05/25<br>16/10/24<br>03/10/24<br>03/09/24<br>DATE<br>ECT:<br>DRE                                                      | EHID :                                                                                                           | ISSUED<br>ISSUED<br>ISSUED<br>ISSUED                                                                                | FOR INFORMA<br>FOR INFORMA<br>FOR INFORMA<br>DESCRIPTION                                                                                      |                                                                                  | S.R.<br>O.R.<br>S.S.<br>S.S.<br>BY       | I.B.<br>I.B.<br>I.B.<br>I.B. |
| CORK     TRALEE     LONDON     LIMERICK<br>mwp.ie       DRAWN:     CHECKED:     APPROVED:       S.S.     C.F.     I.B.       PROJECT NUMBER:     DATE:     SCALE @ A1:       23727     AUG' 24     1:100       STATUS DESCRIPTION     STATUS:                                                                                                                                                                                                                                                                                                                                                                                                                                                                                                                                                                                                                                                                                                                                                                                                                                                                                                                                                                                                                                                                                                                                                                                                                                                                                                                                                                                                                                                                                                                                                                                                                                                                                                                                                                                                                                                                                                                                                                                                                                                                      | P04<br>P03<br>P02<br>P01<br>REV<br>PROJ                | 22/05/25<br>16/10/24<br>03/10/24<br>03/09/24<br>DATE<br>ECT:<br>DRE<br>1100<br>TOV                                       | EHID S                                                                                                           | ISSUED<br>ISSUED<br>ISSUED<br>SUBSTA                                                                                | FOR INFORMA<br>FOR INFORMA<br>FOR INFORMA<br>DESCRIPTION                                                                                      |                                                                                  | S.R.<br>O.R.<br>S.S.<br>S.S.<br>BY       | I.B.<br>I.B.<br>I.B.<br>I.B. |
| S.S.         C.F.         I.B.           PROJECT NUMBER:         DATE:         SCALE @ A1:           23727         AUG' 24         1:100           STATUS DESCRIPTION         STATUS:                                                                                                                                                                                                                                                                                                                                                                                                                                                                                                                                                                                                                                                                                                                                                                                                                                                                                                                                                                                                                                                                                                                                                                                                                                                                                                                                                                                                                                                                                                                                                                                                                                                                                                                                                                                                                                                                                                                                                                                                                                                                                                                              | P04<br>P03<br>P02<br>P01<br>REV<br>PROJ                | 22/05/25<br>16/10/24<br>03/10/24<br>03/09/24<br>DATE<br>ECT:<br>DRE<br>1100<br>TOV                                       | EHID S                                                                                                           | ISSUED<br>ISSUED<br>ISSUED<br>SUBSTA                                                                                | FOR INFORMA<br>FOR INFORMA<br>FOR INFORMA<br>DESCRIPTION                                                                                      |                                                                                  | S.R.<br>O.R.<br>S.S.<br>S.S.<br>BY       | I.B.<br>I.B.<br>I.B.<br>I.B. |
| STATUS DESCRIPTION STATUS:                                                                                                                                                                                                                                                                                                                                                                                                                                                                                                                                                                                                                                                                                                                                                                                                                                                                                                                                                                                                                                                                                                                                                                                                                                                                                                                                                                                                                                                                                                                                                                                                                                                                                                                                                                                                                                                                                                                                                                                                                                                                                                                                                                                                                                                                                         | P04<br>P03<br>P02<br>P01<br>REV<br>PROJ                | 22/05/25<br>16/10/24<br>03/10/24<br>03/09/24<br>DATE<br>ECT:<br>DRE<br>1100<br>TOV                                       | EHID S<br>KV OV<br>VER<br>RTH K                                                                                  |                                                                                                                     | FOR INFORMA<br>FOR INFORMA<br>FOR INFORMA<br>FOR INFORMA<br>DESCRIPTION<br>ATION<br>D LINE IN<br>WF LTD.                                      |                                                                                  | S.R.<br>O.R.<br>S.S.<br>BY               | I.B.<br>I.B.<br>I.B.<br>I.B. |
|                                                                                                                                                                                                                                                                                                                                                                                                                                                                                                                                                                                                                                                                                                                                                                                                                                                                                                                                                                                                                                                                                                                                                                                                                                                                                                                                                                                                                                                                                                                                                                                                                                                                                                                                                                                                                                                                                                                                                                                                                                                                                                                                                                                                                                                                                                                    | P04<br>P03<br>P02<br>P01<br>REV<br>PROJ                | 22/05/25<br>16/10/24<br>03/10/24<br>03/09/24<br>DATE<br>ECT:<br>DRE<br>1101<br>TOV<br>IT:<br>NOF<br>NOF                  | EHID S<br>KV OV<br>VER<br>RTH K<br>S.<br>IGINEERI                                                                | ISSUED<br>ISSUED<br>ISSUED<br>SUBSTA<br>ERHEA<br>ILDARE                                                             | FOR INFORMA<br>FOR INFORMA<br>FOR INFORMA<br>FOR INFORMA<br>DESCRIPTION<br>ATION<br>D LINE IN<br>WF LTD.                                      |                                                                                  | S.R.<br>O.R.<br>S.S.<br>S.S.<br>BY<br>CE | I.B.<br>I.B.<br>I.B.<br>I.B. |