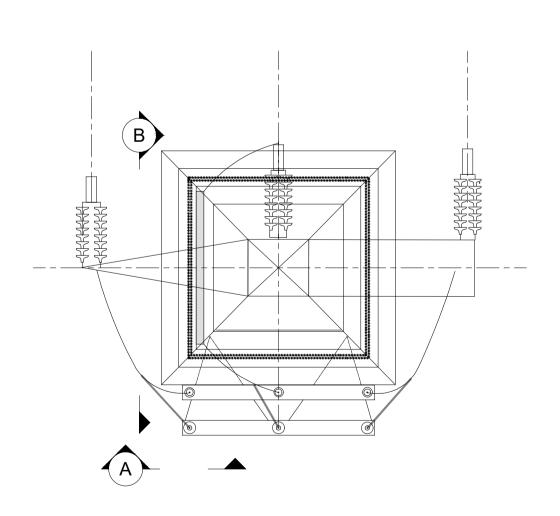

## FRONT ELEVATION

PLAN VIEW SCALE 1: 100

SIDE ELEVATION

| REPRODUCED WITH THE DESIGNERS PERMISSION.           NOTES           1. ALL DAWNINGS ARE TO BE READ IN CONJUNCTION WITH ALL<br>RELEVANT SECTION MORE THAN MALLIN (FED).<br>DOTITION ORDINATED DATAM MALLIN (FED).<br>DOTITION ORDINATED BATTAM MALLIN (FED).           3. ALL DEVESSIONS ARE IN MILLINGENER DERICATOR (TM)<br>GEODID: OSSIMIS: INC.           3. ALL DEVESSIONS ARE IN MILLINGETRES, UNLESSI NOTED<br>OTTERVISE.           4. BROUGHT TO THE ATTENTION OF THE ENGINEER.           5. DRAWINGS ARE NOT TO BE SCALED.           1. DREASIONS ARE NOT TO BE SCALED.           1. DREASIONS ARE NOT TO BE SCALED.           1. DRAWINGS ARE NOT TO BE SCALED.           1. DRAWING AND ENVIRONMENTAL CONSULTANTS<br>CODIE CONTROL AND ENVIRONMEN                                                                                                                                                                                                                                                                                                                                                                                                                                                                                                                                                                                                                                                                                                                                                                                                                                                                    | ΤН                                                     | © THIS                                                                                                                   | D<br>B DRAW                                                                                                      | ESIGNEF<br>/ING IS C                                                                                                | RS SPECIFIC                                                                                                                                   | AND MAY                                                                          | ON WITH                                  | ЗE                           |
|--------------------------------------------------------------------------------------------------------------------------------------------------------------------------------------------------------------------------------------------------------------------------------------------------------------------------------------------------------------------------------------------------------------------------------------------------------------------------------------------------------------------------------------------------------------------------------------------------------------------------------------------------------------------------------------------------------------------------------------------------------------------------------------------------------------------------------------------------------------------------------------------------------------------------------------------------------------------------------------------------------------------------------------------------------------------------------------------------------------------------------------------------------------------------------------------------------------------------------------------------------------------------------------------------------------------------------------------------------------------------------------------------------------------------------------------------------------------------------------------------------------------------------------------------------------------------------------------------------------------------------------------------------------------------------------------------------------------------------------------------------------------------------------------------------------------------------------------------------------------------------------------------------------------------------------------------------------------------------------------------------------------------------------------------------------------------------------------------------------------------------------------------------------------------------------------------------------------------------------------------------------------------------------------------------------------|--------------------------------------------------------|--------------------------------------------------------------------------------------------------------------------------|------------------------------------------------------------------------------------------------------------------|---------------------------------------------------------------------------------------------------------------------|-----------------------------------------------------------------------------------------------------------------------------------------------|----------------------------------------------------------------------------------|------------------------------------------|------------------------------|
| P04       22/05/25       ISSUED FOR INFORMATION       S.R.       I.B.         P03       16/10/24       ISSUED FOR INFORMATION       O.R.       I.B.         P02       03/10/24       ISSUED FOR INFORMATION       S.S.       I.B.         P01       03/09/24       ISSUED FOR INFORMATION       S.S.       I.B.         PROJECT:       DREHID SUBSTATION       BY       APP         PROJECT:       DREHID SUBSTATION       BY       APP         CLIENT:       110kV OVERHEAD LINE INTERFACE       TOWER         CLIENT:       NORTH KILDARE WF LTD.       ISSUED FOR INFORMENTAL CONSULTANTS       CORK         ENGINEERING AND ENVIRONMENTAL CONSULTANTS       CORK       I TRALEE       LIMERICK mwp.ie         DRAWN:       CHECKED:       APPROVED:       I.B.       PROJECT         PROJECT NUMBER:       DATE:       SCALE @ A1:       1:100         STATUS DESCRIPTION       STATUS:       STATUS:                                                                                                                                                                                                                                                                                                                                                                                                                                                                                                                                                                                                                                                                                                                                                                                                                                                                                                                                                                                                                                                                                                                                                                | NO<br>1. /<br>F<br>2. /<br>C<br>3. /<br>(<br>4. /<br>E | TES<br>ALL DRA<br>RELEVAI<br>ARCHITE<br>ALL LEV<br>DATUM:<br>REFERE<br>GEOID:<br>ALL DIMI<br>OTHERV<br>ANY DIS<br>BROUGH | WINGS A<br>NT SPEC<br>ECTURAL<br>ELS ARE<br>ORDNAI<br>NCE SYS<br>OSGM1<br>ENSIONS<br>VISE.<br>CREPAN<br>IT TO TH | ARE TO BE<br>IFICATIONS<br>., SERVICE<br>IN METRES<br>NCE DATUM<br>TEM: IRIS<br>ARE IN MI<br>CIES BETW<br>E ATTENTI | READ IN CON.<br>S, BILLS OF QU<br>S AND ENGINE<br>S RELATED TC<br>M MALIN HEAD<br>H TRANSVERS<br>LLIMETRES, U<br>/EEN THESE D<br>ON OF THE EN | JUNCTION<br>JANTITIES,<br>EERING DR.<br>);<br>SE MERCAT<br>NLESS NO <sup>-</sup> | WITH ALL<br>AWINGS.<br>'OR (ITM)<br>TED  |                              |
| P04       22/05/25       ISSUED FOR INFORMATION       S.R.       I.B.         P03       16/10/24       ISSUED FOR INFORMATION       O.R.       I.B.         P02       03/10/24       ISSUED FOR INFORMATION       S.S.       I.B.         P01       03/09/24       ISSUED FOR INFORMATION       S.S.       I.B.         PROJECT:       DREHID       DUBSTATION       S.S.       I.B.         TITLE:       110kV OVERHEAD LINE INTERFACE       TOWER       CLIENT:         NORTH KILDARE WF LTD.       NORTH KILDARE WF LTD.       ENGINEERING AND ENVIRONMENTAL CONSULTANTS         CORK       TRALEE       LONDON       LIMERICK mwp.ie         DRAWN:       CHECKED:       APPROVED:       I.B.         PROJECT NUMBER:       DATE:       SCALE @ A1:       1:100         STATUS DESCRIPTION       STATUS:       STATUS:                                                                                                                                                                                                                                                                                                                                                                                                                                                                                                                                                                                                                                                                                                                                                                                                                                                                                                                                                                                                                                                                                                                                                                 |                                                        |                                                                                                                          |                                                                                                                  |                                                                                                                     |                                                                                                                                               |                                                                                  |                                          |                              |
| P04       22/05/25       ISSUED FOR INFORMATION       S.R.       I.B.         P03       16/10/24       ISSUED FOR INFORMATION       O.R.       I.B.         P02       03/10/24       ISSUED FOR INFORMATION       S.S.       I.B.         P01       03/09/24       ISSUED FOR INFORMATION       S.S.       I.B.         PROJECT:       DREHID       DUBSTATION       S.S.       I.B.         TITLE:       110kV OVERHEAD LINE INTERFACE       TOWER       CLIENT:         NORTH KILDARE WF LTD.       NORTH KILDARE WF LTD.       ENGINEERING AND ENVIRONMENTAL CONSULTANTS         CORK       TRALEE       LONDON       LIMERICK mwp.ie         DRAWN:       CHECKED:       APPROVED:       I.B.         PROJECT NUMBER:       DATE:       SCALE @ A1:       1:100         STATUS DESCRIPTION       STATUS:       STATUS:                                                                                                                                                                                                                                                                                                                                                                                                                                                                                                                                                                                                                                                                                                                                                                                                                                                                                                                                                                                                                                                                                                                                                                 |                                                        |                                                                                                                          |                                                                                                                  |                                                                                                                     |                                                                                                                                               |                                                                                  |                                          |                              |
| P04       22/05/25       ISSUED FOR INFORMATION       S.R.       I.B.         P03       16/10/24       ISSUED FOR INFORMATION       O.R.       I.B.         P02       03/10/24       ISSUED FOR INFORMATION       S.S.       I.B.         P01       03/09/24       ISSUED FOR INFORMATION       S.S.       I.B.         PROJECT:       DREHID       DUBSTATION       S.S.       I.B.         TITLE:       110kV OVERHEAD LINE INTERFACE       TOWER       CLIENT:         NORTH KILDARE WF LTD.       NORTH KILDARE WF LTD.       ENGINEERING AND ENVIRONMENTAL CONSULTANTS         CORK       TRALEE       LONDON       LIMERICK mwp.ie         DRAWN:       CHECKED:       APPROVED:       I.B.         PROJECT NUMBER:       DATE:       SCALE @ A1:       1:100         STATUS DESCRIPTION       STATUS:       STATUS:                                                                                                                                                                                                                                                                                                                                                                                                                                                                                                                                                                                                                                                                                                                                                                                                                                                                                                                                                                                                                                                                                                                                                                 |                                                        |                                                                                                                          |                                                                                                                  |                                                                                                                     |                                                                                                                                               |                                                                                  |                                          |                              |
| P04       22/05/25       ISSUED FOR INFORMATION       S.R.       I.B.         P03       16/10/24       ISSUED FOR INFORMATION       O.R.       I.B.         P02       03/10/24       ISSUED FOR INFORMATION       S.S.       I.B.         P01       03/09/24       ISSUED FOR INFORMATION       S.S.       I.B.         PROJECT:       DREHID       DUBSTATION       S.S.       I.B.         TITLE:       110kV OVERHEAD LINE INTERFACE       TOWER       CLIENT:         NORTH KILDARE WF LTD.       NORTH KILDARE WF LTD.       ENGINEERING AND ENVIRONMENTAL CONSULTANTS         CORK       TRALEE       LONDON       LIMERICK mwp.ie         DRAWN:       CHECKED:       APPROVED:       I.B.         PROJECT NUMBER:       DATE:       SCALE @ A1:       1:100         STATUS DESCRIPTION       STATUS:       STATUS:                                                                                                                                                                                                                                                                                                                                                                                                                                                                                                                                                                                                                                                                                                                                                                                                                                                                                                                                                                                                                                                                                                                                                                 |                                                        |                                                                                                                          |                                                                                                                  |                                                                                                                     |                                                                                                                                               |                                                                                  |                                          |                              |
| P04       22/05/25       ISSUED FOR INFORMATION       S.R.       I.B.         P03       16/10/24       ISSUED FOR INFORMATION       O.R.       I.B.         P02       03/10/24       ISSUED FOR INFORMATION       S.S.       I.B.         P01       03/09/24       ISSUED FOR INFORMATION       S.S.       I.B.         PROJECT:       DREHID       DUBSTATION       S.S.       I.B.         TITLE:       110kV OVERHEAD LINE INTERFACE       TOWER       CLIENT:         NORTH KILDARE WF LTD.       NORTH KILDARE WF LTD.       ENGINEERING AND ENVIRONMENTAL CONSULTANTS         CORK       TRALEE       LONDON       LIMERICK mwp.ie         DRAWN:       CHECKED:       APPROVED:       I.B.         PROJECT NUMBER:       DATE:       SCALE @ A1:       1:100         STATUS DESCRIPTION       STATUS:       STATUS:                                                                                                                                                                                                                                                                                                                                                                                                                                                                                                                                                                                                                                                                                                                                                                                                                                                                                                                                                                                                                                                                                                                                                                 |                                                        |                                                                                                                          |                                                                                                                  |                                                                                                                     |                                                                                                                                               |                                                                                  |                                          |                              |
| P04       22/05/25       ISSUED FOR INFORMATION       S.R.       I.B.         P03       16/10/24       ISSUED FOR INFORMATION       O.R.       I.B.         P02       03/10/24       ISSUED FOR INFORMATION       S.S.       I.B.         P01       03/09/24       ISSUED FOR INFORMATION       S.S.       I.B.         PROJECT:       DREHID       DUBSTATION       S.S.       I.B.         TITLE:       110kV OVERHEAD LINE INTERFACE       TOWER       CLIENT:         NORTH KILDARE WF LTD.       NORTH KILDARE WF LTD.       ENGINEERING AND ENVIRONMENTAL CONSULTANTS         CORK       TRALEE       LONDON       LIMERICK mwp.ie         DRAWN:       CHECKED:       APPROVED:       I.B.         PROJECT NUMBER:       DATE:       SCALE @ A1:       1:100         STATUS DESCRIPTION       STATUS:       STATUS:                                                                                                                                                                                                                                                                                                                                                                                                                                                                                                                                                                                                                                                                                                                                                                                                                                                                                                                                                                                                                                                                                                                                                                 |                                                        |                                                                                                                          |                                                                                                                  |                                                                                                                     |                                                                                                                                               |                                                                                  |                                          |                              |
| P04       22/05/25       ISSUED FOR INFORMATION       S.R.       I.B.         P03       16/10/24       ISSUED FOR INFORMATION       O.R.       I.B.         P02       03/10/24       ISSUED FOR INFORMATION       S.S.       I.B.         P01       03/09/24       ISSUED FOR INFORMATION       S.S.       I.B.         PROJECT:       DREHID       DUBSTATION       S.S.       I.B.         TITLE:       110kV OVERHEAD LINE INTERFACE       TOWER       CLIENT:         NORTH KILDARE WF LTD.       NORTH KILDARE WF LTD.       ENGINEERING AND ENVIRONMENTAL CONSULTANTS         CORK       TRALEE       LONDON       LIMERICK mwp.ie         DRAWN:       CHECKED:       APPROVED:       I.B.         PROJECT NUMBER:       DATE:       SCALE @ A1:       1:100         STATUS DESCRIPTION       STATUS:       STATUS:                                                                                                                                                                                                                                                                                                                                                                                                                                                                                                                                                                                                                                                                                                                                                                                                                                                                                                                                                                                                                                                                                                                                                                 |                                                        |                                                                                                                          |                                                                                                                  |                                                                                                                     |                                                                                                                                               |                                                                                  |                                          |                              |
| P04       22/05/25       ISSUED FOR INFORMATION       S.R.       I.B.         P03       16/10/24       ISSUED FOR INFORMATION       O.R.       I.B.         P02       03/10/24       ISSUED FOR INFORMATION       S.S.       I.B.         P01       03/09/24       ISSUED FOR INFORMATION       S.S.       I.B.         PROJECT:       DREHID       DUBSTATION       S.S.       I.B.         TITLE:       110kV OVERHEAD LINE INTERFACE       TOWER       CLIENT:         NORTH KILDARE WF LTD.       NORTH KILDARE WF LTD.       ENGINEERING AND ENVIRONMENTAL CONSULTANTS         CORK       TRALEE       LONDON       LIMERICK mwp.ie         DRAWN:       CHECKED:       APPROVED:       I.B.         PROJECT NUMBER:       DATE:       SCALE @ A1:       1:100         STATUS DESCRIPTION       STATUS:       STATUS:                                                                                                                                                                                                                                                                                                                                                                                                                                                                                                                                                                                                                                                                                                                                                                                                                                                                                                                                                                                                                                                                                                                                                                 |                                                        |                                                                                                                          |                                                                                                                  |                                                                                                                     |                                                                                                                                               |                                                                                  |                                          |                              |
| P04       22/05/25       ISSUED FOR INFORMATION       S.R.       I.B.         P03       16/10/24       ISSUED FOR INFORMATION       O.R.       I.B.         P02       03/10/24       ISSUED FOR INFORMATION       S.S.       I.B.         P01       03/09/24       ISSUED FOR INFORMATION       S.S.       I.B.         PROJECT:       DREHID       DUBSTATION       S.S.       I.B.         TITLE:       110kV OVERHEAD LINE INTERFACE       TOWER       CLIENT:         NORTH KILDARE WF LTD.       NORTH KILDARE WF LTD.       ENGINEERING AND ENVIRONMENTAL CONSULTANTS         CORK       TRALEE       LONDON       LIMERICK mwp.ie         DRAWN:       CHECKED:       APPROVED:       I.B.         PROJECT NUMBER:       DATE:       SCALE @ A1:       1:100         STATUS DESCRIPTION       STATUS:       STATUS:                                                                                                                                                                                                                                                                                                                                                                                                                                                                                                                                                                                                                                                                                                                                                                                                                                                                                                                                                                                                                                                                                                                                                                 |                                                        |                                                                                                                          |                                                                                                                  |                                                                                                                     |                                                                                                                                               |                                                                                  |                                          |                              |
| P04       22/05/25       ISSUED FOR INFORMATION       S.R.       I.B.         P03       16/10/24       ISSUED FOR INFORMATION       O.R.       I.B.         P02       03/10/24       ISSUED FOR INFORMATION       S.S.       I.B.         P01       03/09/24       ISSUED FOR INFORMATION       S.S.       I.B.         PROJECT:       DREHID       DUBSTATION       S.S.       I.B.         TITLE:       110kV OVERHEAD LINE INTERFACE       TOWER       CLIENT:         NORTH KILDARE WF LTD.       NORTH KILDARE WF LTD.       ENGINEERING AND ENVIRONMENTAL CONSULTANTS         CORK       TRALEE       LONDON       LIMERICK mwp.ie         DRAWN:       CHECKED:       APPROVED:       I.B.         PROJECT NUMBER:       DATE:       SCALE @ A1:       1:100         STATUS DESCRIPTION       STATUS:       STATUS:                                                                                                                                                                                                                                                                                                                                                                                                                                                                                                                                                                                                                                                                                                                                                                                                                                                                                                                                                                                                                                                                                                                                                                 |                                                        |                                                                                                                          |                                                                                                                  |                                                                                                                     |                                                                                                                                               |                                                                                  |                                          |                              |
| P04       22/05/25       ISSUED FOR INFORMATION       S.R.       I.B.         P03       16/10/24       ISSUED FOR INFORMATION       O.R.       I.B.         P02       03/10/24       ISSUED FOR INFORMATION       S.S.       I.B.         P01       03/09/24       ISSUED FOR INFORMATION       S.S.       I.B.         PROJECT:       DREHID       DUBSTATION       S.S.       I.B.         TITLE:       110kV OVERHEAD LINE INTERFACE       TOWER       TOWER         CLIENT:       NORTH KILDARE WF LTD.       NORTH KILDARE WF LTD.       ENGINEERING AND ENVIRONMENTAL CONSULTANTS         CORK       TRALEE       LONDON       LIMERICK mwp.ie         DRAWN:       CHECKED:       APPROVED:       I.B.         PROJECT NUMBER:       DATE:       SCALE @ A1:       1:100         STATUS DESCRIPTION       STATUS       STATUS       STATUS                                                                                                                                                                                                                                                                                                                                                                                                                                                                                                                                                                                                                                                                                                                                                                                                                                                                                                                                                                                                                                                                                                                                          |                                                        |                                                                                                                          |                                                                                                                  |                                                                                                                     |                                                                                                                                               |                                                                                  |                                          |                              |
| P04       22/05/25       ISSUED FOR INFORMATION       S.R.       I.B.         P03       16/10/24       ISSUED FOR INFORMATION       O.R.       I.B.         P02       03/10/24       ISSUED FOR INFORMATION       S.S.       I.B.         P01       03/09/24       ISSUED FOR INFORMATION       S.S.       I.B.         PROJECT:       DREHID       DUBSTATION       S.S.       I.B.         TITLE:       110kV OVERHEAD LINE INTERFACE       TOWER       CLIENT:         NORTH KILDARE WF LTD.       NORTH KILDARE WF LTD.       ENGINEERING AND ENVIRONMENTAL CONSULTANTS         CORK       TRALEE       LONDON       LIMERICK mwp.ie         DRAWN:       CHECKED:       APPROVED:       I.B.         PROJECT NUMBER:       DATE:       SCALE @ A1:       1:100         STATUS DESCRIPTION       STATUS:       STATUS:                                                                                                                                                                                                                                                                                                                                                                                                                                                                                                                                                                                                                                                                                                                                                                                                                                                                                                                                                                                                                                                                                                                                                                 |                                                        |                                                                                                                          |                                                                                                                  |                                                                                                                     |                                                                                                                                               |                                                                                  |                                          |                              |
| P04       22/05/25       ISSUED FOR INFORMATION       S.R.       I.B.         P03       16/10/24       ISSUED FOR INFORMATION       O.R.       I.B.         P02       03/10/24       ISSUED FOR INFORMATION       S.S.       I.B.         P01       03/09/24       ISSUED FOR INFORMATION       S.S.       I.B.         PROJECT:       DREHID       DUBSTATION       S.S.       I.B.         TITLE:       110kV OVERHEAD LINE INTERFACE       TOWER       CLIENT:         NORTH KILDARE WF LTD.       NORTH KILDARE WF LTD.       ENGINEERING AND ENVIRONMENTAL CONSULTANTS         CORK       TRALEE       LONDON       LIMERICK mwp.ie         DRAWN:       CHECKED:       APPROVED:       I.B.         PROJECT NUMBER:       DATE:       SCALE @ A1:       1:100         STATUS DESCRIPTION       STATUS:       STATUS:                                                                                                                                                                                                                                                                                                                                                                                                                                                                                                                                                                                                                                                                                                                                                                                                                                                                                                                                                                                                                                                                                                                                                                 |                                                        |                                                                                                                          |                                                                                                                  |                                                                                                                     |                                                                                                                                               |                                                                                  |                                          |                              |
| P04       22/05/25       ISSUED FOR INFORMATION       S.R.       I.B.         P03       16/10/24       ISSUED FOR INFORMATION       O.R.       I.B.         P02       03/10/24       ISSUED FOR INFORMATION       S.S.       I.B.         P01       03/09/24       ISSUED FOR INFORMATION       S.S.       I.B.         PROJECT:       DREHID       DUBSTATION       S.S.       I.B.         TITLE:       110kV OVERHEAD LINE INTERFACE       TOWER       CLIENT:         NORTH KILDARE WF LTD.       NORTH KILDARE WF LTD.       ENGINEERING AND ENVIRONMENTAL CONSULTANTS         CORK       TRALEE       LONDON       LIMERICK mwp.ie         DRAWN:       CHECKED:       APPROVED:       I.B.         PROJECT NUMBER:       DATE:       SCALE @ A1:       1:100         STATUS DESCRIPTION       STATUS:       STATUS:                                                                                                                                                                                                                                                                                                                                                                                                                                                                                                                                                                                                                                                                                                                                                                                                                                                                                                                                                                                                                                                                                                                                                                 |                                                        |                                                                                                                          |                                                                                                                  |                                                                                                                     |                                                                                                                                               |                                                                                  |                                          |                              |
| P01       03/09/24       ISSUED FOR INFORMATION       S.S.       I.B.         REV       DATE       DESCRIPTION       BY       APP         PROJECT:       DREHID SUBSTATION       S.S.       I.B.         TITLE:       110kV OVERHEAD LINE INTERFACE<br>TOWER       TOWER       Interface         CLIENT:       NORTH KILDARE WF LTD.       NORTH KILDARE WF LTD.       Interface         ENGINEERING AND ENVIRONMENTAL CONSULTANTS<br>CORK       Interface       Interface         DRAWN:       CHECKED:       APPROVED:       Interface         S.S.       C.F.       I.B.         PROJECT NUMBER:       DATE:       SCALE @ A1:         23727       AUG' 24       1:100                                                                                                                                                                                                                                                                                                                                                                                                                                                                                                                                                                                                                                                                                                                                                                                                                                                                                                                                                                                                                                                                                                                                                                                                                                                                                                                                                                                                                                                                                                                                                                                                                                          |                                                        |                                                                                                                          |                                                                                                                  |                                                                                                                     |                                                                                                                                               |                                                                                  |                                          |                              |
| TITLE:<br>110kV OVERHEAD LINE INTERFACE<br>TOWER<br>CLIENT:<br>NORTH KILDARE WF LTD.<br>NORTH KILDARE | P04                                                    | 22/05/25                                                                                                                 |                                                                                                                  | ISSUED                                                                                                              | FOR INFORMA                                                                                                                                   | TION                                                                             | S.R.                                     | I.B.                         |
| 110kV OVERHEAD LINE INTERFACE<br>TOWER         CLIENT:         NORTH KILDARE WF LTD.         INORTH KILDARE LONDON         INORTH KILDARE         INORTH KILDARE ME LONDON         INORTH KILDARE ME LONDON         INORTH KILDARE ME LONDON         INORTH K                                                                                                                                                                                                                                                                                                                                                                                                                                                                                                                                                                                                                                                                                                                                                                                                                                                                                                                                                                                                                                                                                                                                                                                                                                                                                                                                                                           | P04<br>P03<br>P02<br>P01<br>REV                        | 22/05/25<br>16/10/24<br>03/10/24<br>03/09/24<br>DATE                                                                     |                                                                                                                  | ISSUED<br>ISSUED<br>ISSUED<br>ISSUED                                                                                | FOR INFORMA<br>FOR INFORMA<br>FOR INFORMA<br>FOR INFORMA                                                                                      |                                                                                  | S.R.<br>O.R.<br>S.S.<br>S.S.             | I.B.<br>I.B.<br>I.B.<br>I.B. |
| NORTH KILDARE WF LTD.<br>NORTH KILDARE WF LTD.      | P04<br>P03<br>P02<br>P01<br>REV<br>PROJ                | 22/05/25<br>16/10/24<br>03/10/24<br>03/09/24<br>DATE<br>ECT:<br>DRE                                                      |                                                                                                                  | ISSUED<br>ISSUED<br>ISSUED<br>ISSUED                                                                                | FOR INFORMA<br>FOR INFORMA<br>FOR INFORMA<br>FOR INFORMA<br>DESCRIPTION                                                                       |                                                                                  | S.R.<br>O.R.<br>S.S.<br>S.S.             | I.B.<br>I.B.<br>I.B.<br>I.B. |
| CORK     TRALEE     LONDON     LIMERICK<br>mwp.ie       DRAWN:     CHECKED:     APPROVED:       S.S.     C.F.     I.B.       PROJECT NUMBER:     DATE:     SCALE @ A1:       23727     AUG' 24     1:100       STATUS DESCRIPTION     STATUS:                                                                                                                                                                                                                                                                                                                                                                                                                                                                                                                                                                                                                                                                                                                                                                                                                                                                                                                                                                                                                                                                                                                                                                                                                                                                                                                                                                                                                                                                                                                                                                                                                                                                                                                                                                                                                                                                                                                                                                                                                                                                      | P04<br>P03<br>P02<br>P01<br>REV<br>PROJ                | 22/05/25<br>16/10/24<br>03/10/24<br>03/09/24<br>DATE<br>ECT:<br>DRE                                                      | EHID :                                                                                                           | ISSUED<br>ISSUED<br>ISSUED<br>ISSUED                                                                                | FOR INFORMA<br>FOR INFORMA<br>FOR INFORMA<br>DESCRIPTION                                                                                      |                                                                                  | S.R.<br>O.R.<br>S.S.<br>S.S.<br>BY       | I.B.<br>I.B.<br>I.B.<br>I.B. |
| CORK     TRALEE     LONDON     LIMERICK<br>mwp.ie       DRAWN:     CHECKED:     APPROVED:       S.S.     C.F.     I.B.       PROJECT NUMBER:     DATE:     SCALE @ A1:       23727     AUG' 24     1:100       STATUS DESCRIPTION     STATUS:                                                                                                                                                                                                                                                                                                                                                                                                                                                                                                                                                                                                                                                                                                                                                                                                                                                                                                                                                                                                                                                                                                                                                                                                                                                                                                                                                                                                                                                                                                                                                                                                                                                                                                                                                                                                                                                                                                                                                                                                                                                                      | P04<br>P03<br>P02<br>P01<br>REV<br>PROJ                | 22/05/25<br>16/10/24<br>03/10/24<br>03/09/24<br>DATE<br>ECT:<br>DRE<br>1100<br>TOV                                       | EHID S                                                                                                           | ISSUED<br>ISSUED<br>ISSUED<br>SUBSTA                                                                                | FOR INFORMA<br>FOR INFORMA<br>FOR INFORMA<br>DESCRIPTION                                                                                      |                                                                                  | S.R.<br>O.R.<br>S.S.<br>S.S.<br>BY       | I.B.<br>I.B.<br>I.B.<br>I.B. |
| S.S.         C.F.         I.B.           PROJECT NUMBER:         DATE:         SCALE @ A1:           23727         AUG' 24         1:100           STATUS DESCRIPTION         STATUS:                                                                                                                                                                                                                                                                                                                                                                                                                                                                                                                                                                                                                                                                                                                                                                                                                                                                                                                                                                                                                                                                                                                                                                                                                                                                                                                                                                                                                                                                                                                                                                                                                                                                                                                                                                                                                                                                                                                                                                                                                                                                                                                              | P04<br>P03<br>P02<br>P01<br>REV<br>PROJ                | 22/05/25<br>16/10/24<br>03/10/24<br>03/09/24<br>DATE<br>ECT:<br>DRE<br>1100<br>TOV                                       | EHID S                                                                                                           | ISSUED<br>ISSUED<br>ISSUED<br>SUBSTA                                                                                | FOR INFORMA<br>FOR INFORMA<br>FOR INFORMA<br>DESCRIPTION                                                                                      |                                                                                  | S.R.<br>O.R.<br>S.S.<br>S.S.<br>BY       | I.B.<br>I.B.<br>I.B.<br>I.B. |
| STATUS DESCRIPTION STATUS:                                                                                                                                                                                                                                                                                                                                                                                                                                                                                                                                                                                                                                                                                                                                                                                                                                                                                                                                                                                                                                                                                                                                                                                                                                                                                                                                                                                                                                                                                                                                                                                                                                                                                                                                                                                                                                                                                                                                                                                                                                                                                                                                                                                                                                                                                         | P04<br>P03<br>P02<br>P01<br>REV<br>PROJ                | 22/05/25<br>16/10/24<br>03/10/24<br>03/09/24<br>DATE<br>ECT:<br>DRE<br>1100<br>TOV                                       | EHID S<br>KV OV<br>VER<br>RTH K                                                                                  |                                                                                                                     | FOR INFORMA<br>FOR INFORMA<br>FOR INFORMA<br>FOR INFORMA<br>DESCRIPTION<br>ATION<br>D LINE IN<br>WF LTD.                                      |                                                                                  | S.R.<br>O.R.<br>S.S.<br>BY               | I.B.<br>I.B.<br>I.B.<br>I.B. |
|                                                                                                                                                                                                                                                                                                                                                                                                                                                                                                                                                                                                                                                                                                                                                                                                                                                                                                                                                                                                                                                                                                                                                                                                                                                                                                                                                                                                                                                                                                                                                                                                                                                                                                                                                                                                                                                                                                                                                                                                                                                                                                                                                                                                                                                                                                                    | P04<br>P03<br>P02<br>P01<br>REV<br>PROJ                | 22/05/25<br>16/10/24<br>03/10/24<br>03/09/24<br>DATE<br>ECT:<br>DRE<br>1101<br>TOV<br>IT:<br>NOF<br>NOF                  | EHID S<br>KV OV<br>VER<br>RTH K<br>S.<br>IGINEERI                                                                | ISSUED<br>ISSUED<br>ISSUED<br>SUBSTA<br>ERHEA<br>ILDARE                                                             | FOR INFORMA<br>FOR INFORMA<br>FOR INFORMA<br>FOR INFORMA<br>DESCRIPTION<br>ATION<br>D LINE IN<br>WF LTD.                                      |                                                                                  | S.R.<br>O.R.<br>S.S.<br>S.S.<br>BY<br>CE | I.B.<br>I.B.<br>I.B.<br>I.B. |