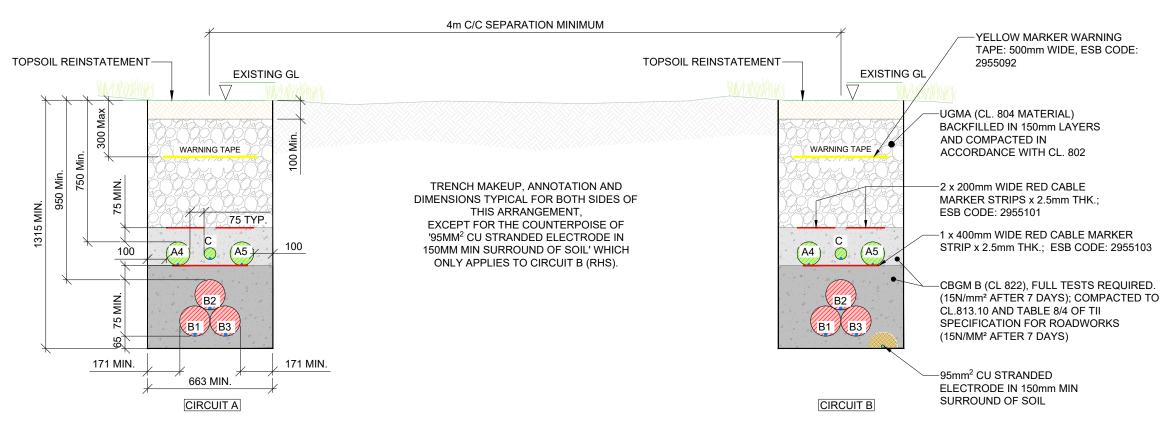

## NOTES:

- 1. MARKER POSTS AS PER ESB NETWORKS SPECIFICATIONS TO BE PLACES AT EVERY WATER COURSE / CABLE CROSSINGS.
- 2. TEMPLATES ARE TO BE USED TO MAINTAIN STANDARD TRENCH ARRANGEMENT WHEN LAYING THE DUCTS. 2 TEMPLATES TO BE USED EVERY 6m.
- 3. A MINIMUM CLEARANCE OF 300mm FROM OUTERMOST POWER DUCT EDGE TO OTHER NORMAL SERVICE SHALL BE STRICTLY OBSERVED. A CLEARANCE OF 600mm FROM OUTER MOST POWER DUCT EDGE TO TRANSMISSION HIGH PRESSURE INFRASTRUCTURE SERVICES SHALL BE OBSERVED.
- 4. ENSURE THAT THERE IS A MINIMUM HORIZONTAL DISTANCE OF 500mm FROM THE EDGE OF THE CABLE TRENCH TO BOTTOM OF AN EXISTING EMBANKMENT.
- 5. ENSURE THAT THERE IS A MINIMUM HORIZONTAL DISTANCE OF 1000mm FROM THE EDGE OF THE CABLE TRENCH TO THE EDGE OF AN EXISTING ROADSIDE DRAIN.

A = 125mm OUTER DIAMETER HDPE ESB APROVED DUCT WITH 12mm DIAMETER PULL ROPES, SDR = 17.6, ESB CODE: 9317553 B = 160mm OUTER DIAMETER HDPE ESB APROVED DUCT WITH 12mm DIAMETER PULL ROPES, SDR = 21, ESB CODE: 9317709 C = 63mm OUTER DIAMETER HDPE ESB APROVED DUCT WITH 12mm DIAMETER PULL ROPES

TYPICAL DOUBLE 110kV CIRCUIT, TREFOIL ARRANGEMENT IN OPEN GROUND DETAIL

**SCALE 1:20** 

| P03   | 05.06.2025 | ISSUED FOR INFORMATION | S.R. | I.B. |
|-------|------------|------------------------|------|------|
| P02   | 03.09.2024 | ISSUED FOR INFORMATION | S.S. | I.B. |
| P01   | 16.05.2024 | ISSUED FOR INFORMATION | D.C. | I.B. |
| REV   | DATE       | DESCRIPTION            | BY   | APP  |
| CLIEN | IT         |                        |      |      |