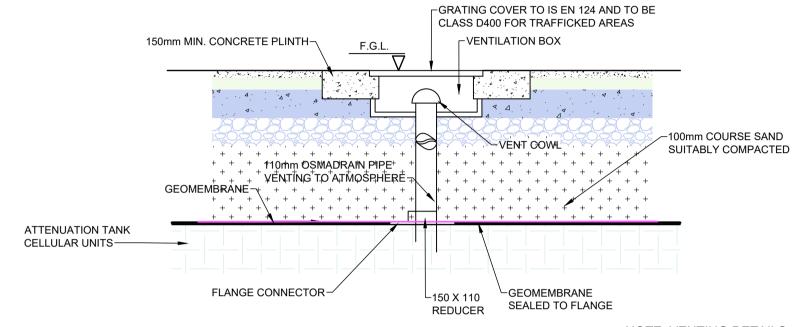

## ATTENUATION TANK - DETAIL SCALE : 1:50

TYPICAL LONGITUDINAL SECTION THROUGH ATTENUATION SYSTEM SCALE : 1:20

TYPICAL AIR VENT SYSTEM DETAIL SCALE : 1:20

NOTE: VENTING DETAILS IN ACCORDANCE WITH MANUFACTURER'S DETAILS, REQUIREMENTS AND RECOMMENDATIONS