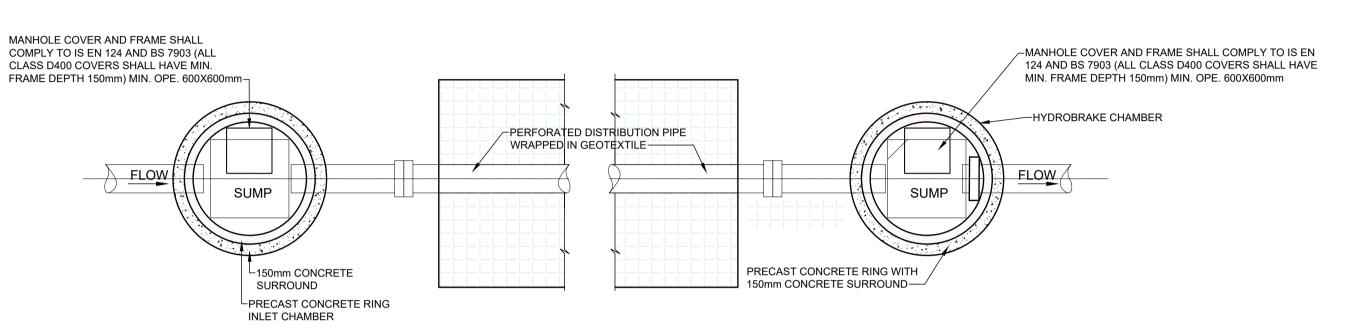

## ATTENUATION TANK - DETAIL SCALE : 1:50

TYPICAL LONGITUDINAL SECTION THROUGH ATTENUATION SYSTEM SCALE : 1:20

TYPICAL AIR VENT SYSTEM DETAIL SCALE : 1:20

NOTE: VENTING DETAILS IN ACCORDANCE WITH MANUFACTURER'S DETAILS, REQUIREMENTS AND RECOMMENDATIONS