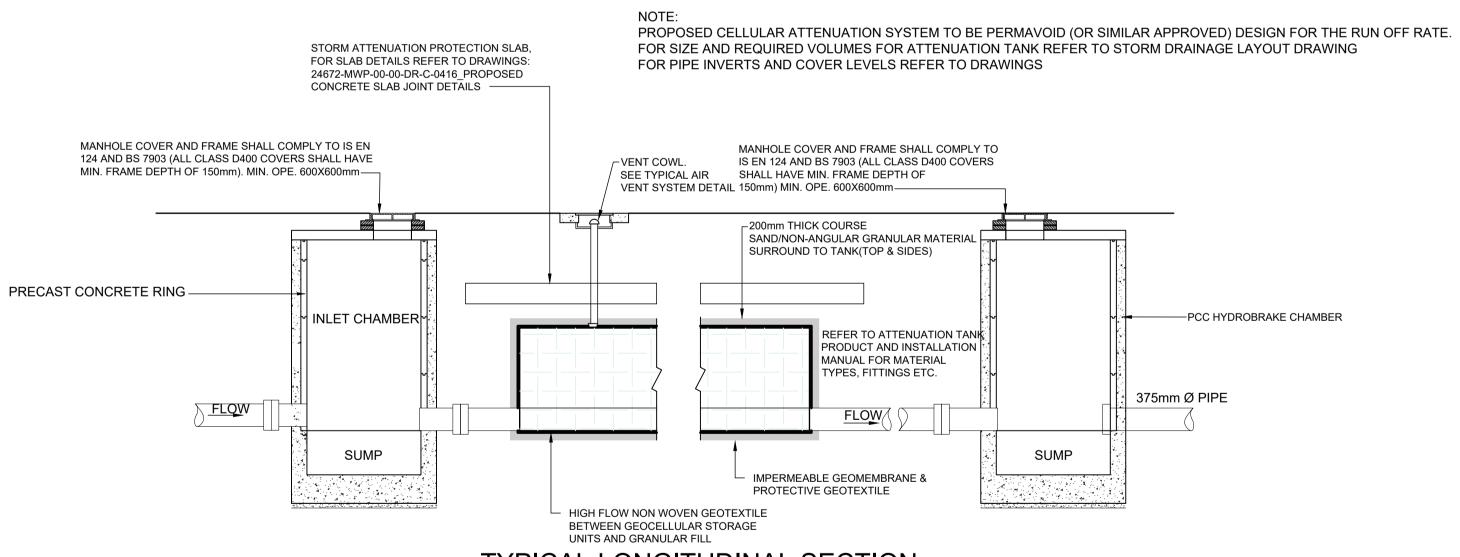

## ATTENUATION TANK - DETAIL SCALE : 1:50

TYPICAL LONGITUDINAL SECTION THROUGH ATTENUATION SYSTEM SCALE : 1:20

TYPICAL AIR VENT SYSTEM DETAIL SCALE : 1:20

NOTE: VENTING DETAILS IN ACCORDANCE WITH MANUFACTURER'S DETAILS, REQUIREMENTS AND RECOMMENDATIONS