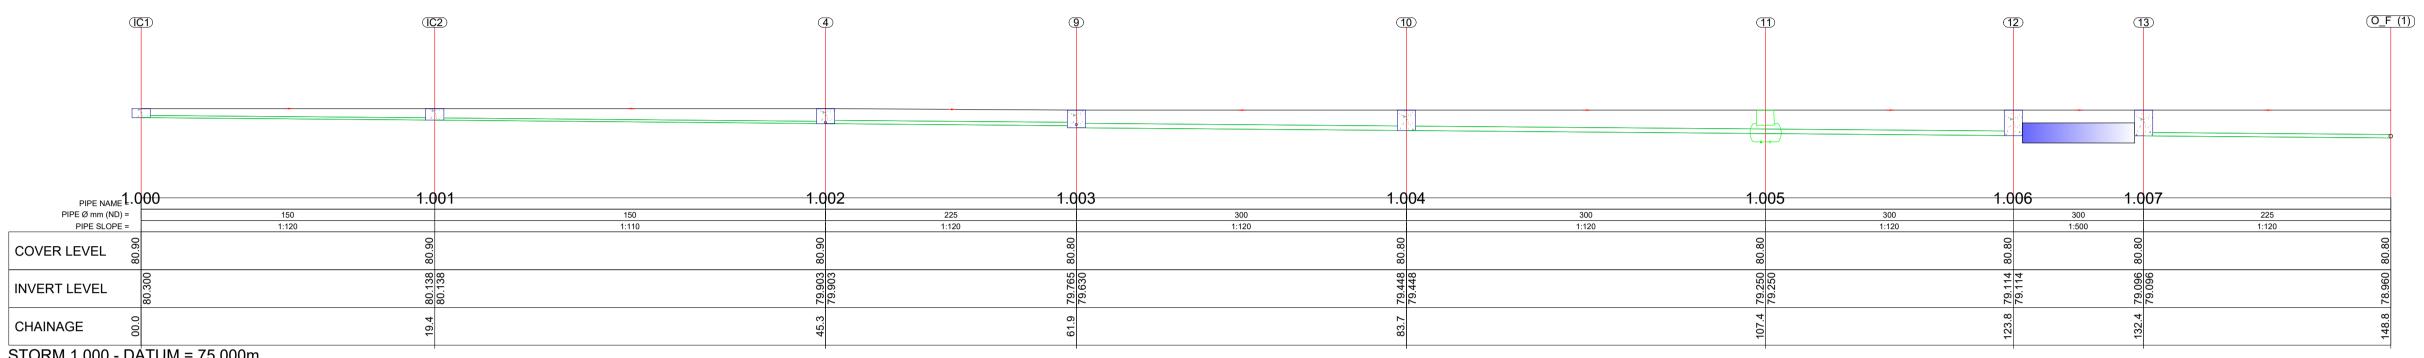

STORM 1.000 - DATUM = 75.000m

SCALE H 1:500, V 1:500

STORM 3.000 - DATUM = 75.000m SCALE H 1:500, V 1:500

DO NOT SCALE FROM THIS DRAWING. USE FIGURED DIMENSIONS IN ALL CASES. VERIFY DIMENSIONS ON SITE AND REPORT ANY DISCREPANCIES TO THE DESIGNERS IMMEDIATELY.