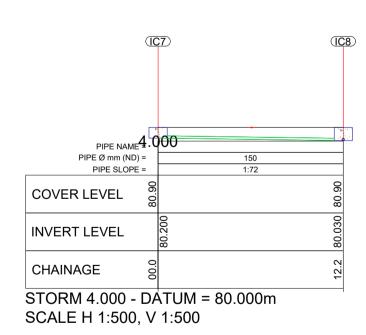

STORM 1.000 - DATUM = 75.000m

SCALE H 1:500, V 1:500

STORM 3.000 - DATUM = 75.000m SCALE H 1:500, V 1:500

DO NOT SCALE FROM THIS DRAWING. USE FIGURED DIMENSIONS IN ALL CASES. VERIFY DIMENSIONS ON SITE AND REPORT ANY DISCREPANCIES TO THE DESIGNERS IMMEDIATELY.