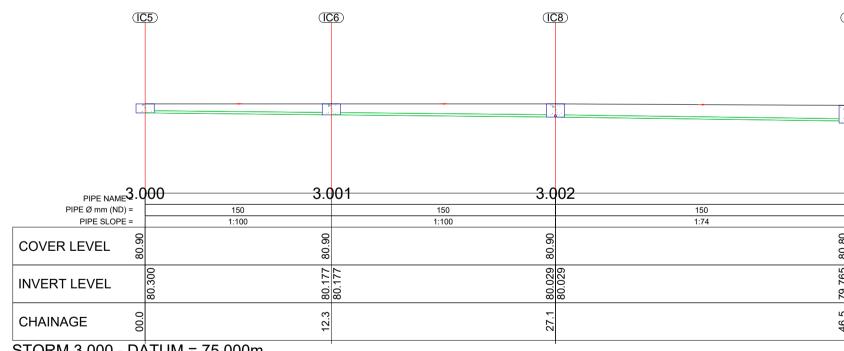

STORM 1.000 - DATUM = 75.000m

SCALE H 1:500, V 1:500

STORM 3.000 - DATUM = 75.000m SCALE H 1:500, V 1:500

DO NOT SCALE FROM THIS DRAWING. USE FIGURED DIMENSIONS IN ALL CASES. VERIFY DIMENSIONS ON SITE AND REPORT ANY DISCREPANCIES TO THE DESIGNERS IMMEDIATELY.