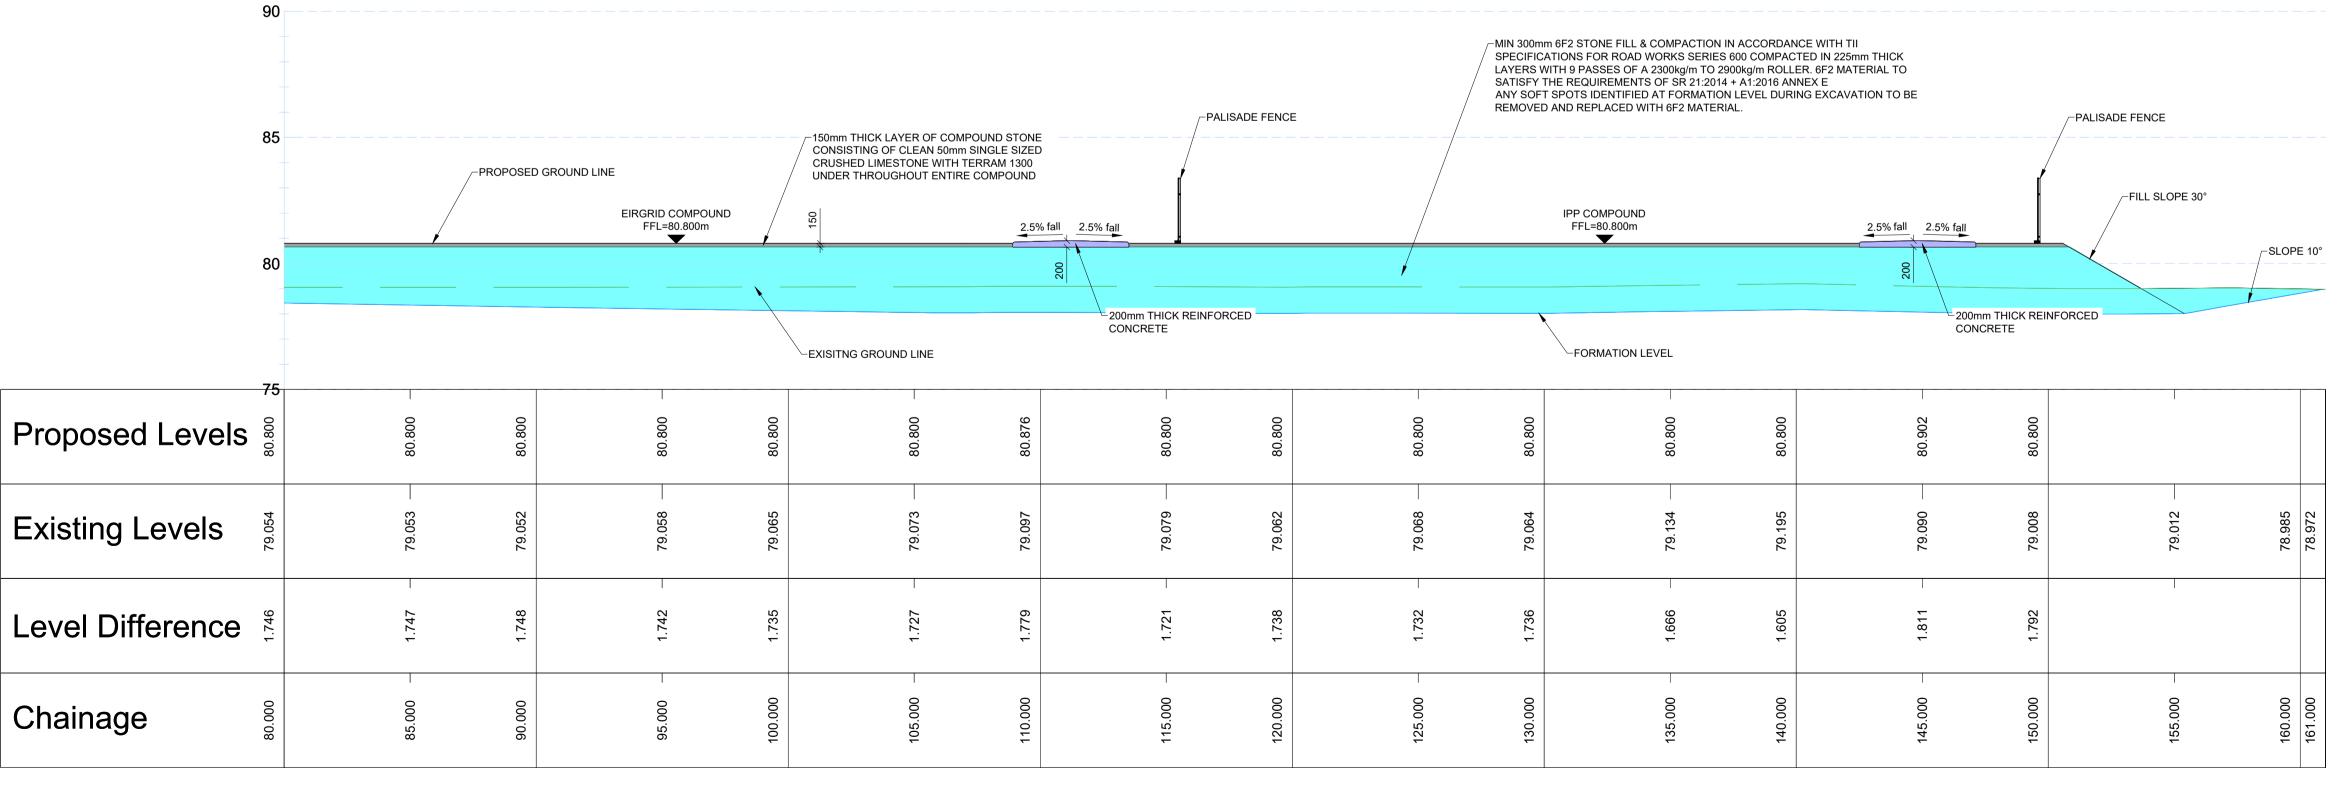

CH0.0M TO 80.0M SCALE H 1:150 , V 1:150

<u>SECTION B-PART 2</u> CH80.0M TO 161.0M SCALE H 1:150 , V 1:150

| <ol> <li>NOTE:</li> <li>INDICATIVE DESIGN ONLY, SUBJECT TO DETAILED<br/>DESIGN POST PLANNING.</li> <li>ALL DRAWINGS ARE TO BE READ IN CONJUNCTION<br/>WITH ALL RELEVANT SPECIFICATIONS, BILLS OF<br/>QUANTITIES, ARCHITECTURAL, SERVICES AND<br/>ENGINEERING DRAWINGS.</li> <li>ANY DISCREPANCIES BETWEEN THESE<br/>DOCUMENTS SHALL BE BROUGHT TO THE<br/>ATTENTION OF THE ENGINEER.</li> <li>ALL DIMENSIONS ARE IN MILLIMETRES, UNLESS<br/>NOTED OTHERWISE.</li> <li>ALL LEVELS ARE IN METRES RELATED TO<br/>ORDNANCE DATUM.</li> <li>DRAWINGS ARE NOT TO BE SCALED.</li> </ol> |                                                                                                                                                         |                       |  |
|----------------------------------------------------------------------------------------------------------------------------------------------------------------------------------------------------------------------------------------------------------------------------------------------------------------------------------------------------------------------------------------------------------------------------------------------------------------------------------------------------------------------------------------------------------------------------------|---------------------------------------------------------------------------------------------------------------------------------------------------------|-----------------------|--|
| LEGEND                                                                                                                                                                                                                                                                                                                                                                                                                                                                                                                                                                           |                                                                                                                                                         |                       |  |
|                                                                                                                                                                                                                                                                                                                                                                                                                                                                                                                                                                                  | 150mm THICK LAYER OF COMP<br>STONE CONSISTING OF CLEAD<br>50mm SINGLE SIZED CRUSHED<br>LIMESTONE WITH TERRAM 130<br>UNDER THROUGHOUT ENTIRE<br>COMPOUND | N<br>D<br>D0          |  |
|                                                                                                                                                                                                                                                                                                                                                                                                                                                                                                                                                                                  | COMPACTED 6F2 STONE FILL                                                                                                                                |                       |  |
|                                                                                                                                                                                                                                                                                                                                                                                                                                                                                                                                                                                  | PROPOSED ACCESS ROAD:<br>200mm DEEP REINFORCED<br>CONCRETE                                                                                              |                       |  |
|                                                                                                                                                                                                                                                                                                                                                                                                                                                                                                                                                                                  | MIN 300mm SR21                                                                                                                                          |                       |  |
|                                                                                                                                                                                                                                                                                                                                                                                                                                                                                                                                                                                  | 100mm MIN THICK TYPE B<br>CLAUSE 804 STONE FILL<br>MATERIAL                                                                                             |                       |  |
|                                                                                                                                                                                                                                                                                                                                                                                                                                                                                                                                                                                  | 350mm MIN THICK 6F2<br>STONE FILL MATERIAL                                                                                                              |                       |  |
|                                                                                                                                                                                                                                                                                                                                                                                                                                                                                                                                                                                  | EXISTING GROUND LEVEL                                                                                                                                   |                       |  |
|                                                                                                                                                                                                                                                                                                                                                                                                                                                                                                                                                                                  | LEVEL LINES                                                                                                                                             |                       |  |
|                                                                                                                                                                                                                                                                                                                                                                                                                                                                                                                                                                                  |                                                                                                                                                         |                       |  |
| P04 26.05.2025                                                                                                                                                                                                                                                                                                                                                                                                                                                                                                                                                                   | ISSUED FOR INFORMATION                                                                                                                                  | SR IB                 |  |
| P03         22.05.2025           P02         03.09.2024           P01         18.06.2024           REV         DATE                                                                                                                                                                                                                                                                                                                                                                                                                                                              | ISSUED FOR INFORMATION<br>ISSUED FOR INFORMATION<br>ISSUED FOR INFORMATION<br>DESCRIPTION                                                               | SRIBPNIBPNIBBYAPP     |  |
| PROJECT:<br>DREHID SUBSTATION                                                                                                                                                                                                                                                                                                                                                                                                                                                                                                                                                    |                                                                                                                                                         |                       |  |
| TITLE:<br>COMPOUND SITE SECTIONS (SHEET 2 OF 4)                                                                                                                                                                                                                                                                                                                                                                                                                                                                                                                                  |                                                                                                                                                         |                       |  |
| CLIENT:<br>NORTH KILDARE WF LTD                                                                                                                                                                                                                                                                                                                                                                                                                                                                                                                                                  |                                                                                                                                                         |                       |  |
| ENGINEERING AND ENVIRONMENTAL CONSULTANTS         CORK       TRALEE         LONDON       LIMERICK         mwp.ie                                                                                                                                                                                                                                                                                                                                                                                                                                                                 |                                                                                                                                                         |                       |  |
| P.N.<br>PROJECT NUMBER:<br>23727<br>STATUS DESCRIPTION                                                                                                                                                                                                                                                                                                                                                                                                                                                                                                                           | D.C.<br>JUN 2024                                                                                                                                        | I.B.                  |  |
|                                                                                                                                                                                                                                                                                                                                                                                                                                                                                                                                                                                  | INFORMATION                                                                                                                                             | STATUS:<br>S2<br>REV: |  |
|                                                                                                                                                                                                                                                                                                                                                                                                                                                                                                                                                                                  | SS-ZZ-DR-C-1007                                                                                                                                         | P04                   |  |

| 80.800  | 80.800 |
|---------|--------|
| 79.048  | 79.054 |
| 1.752 — | 1.746  |
| 75.000  | 80.000 |