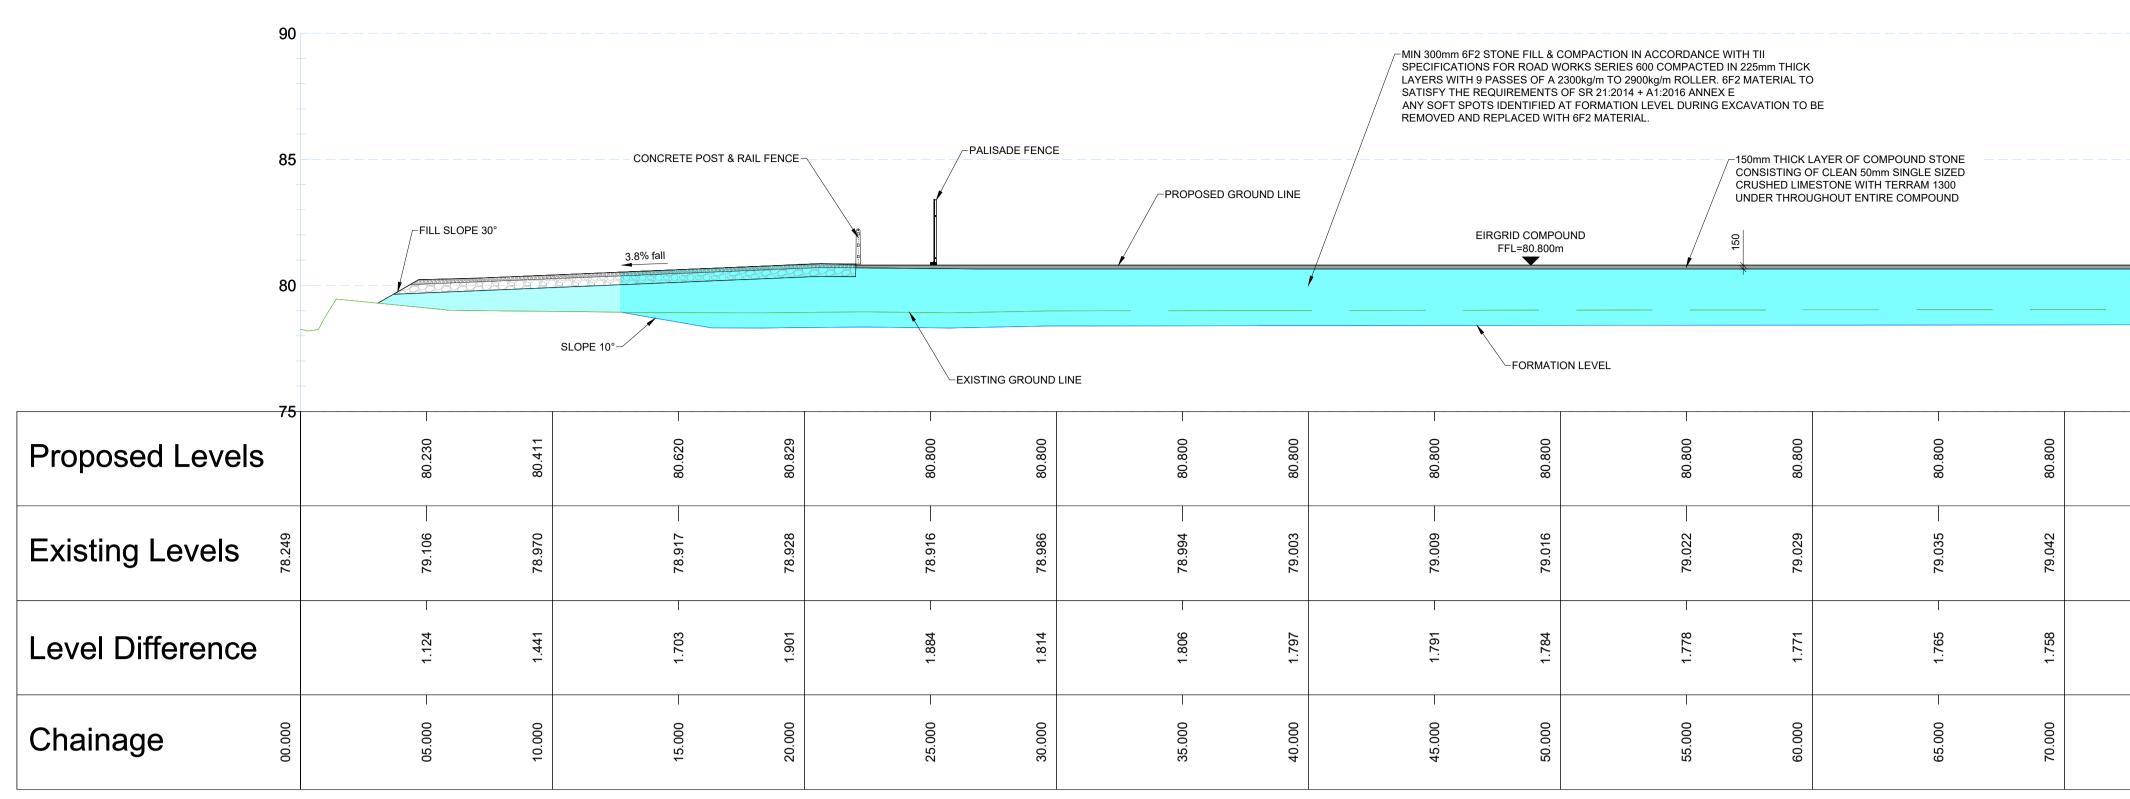

CH0.0M TO 80.0M SCALE H 1:150 , V 1:150

<u>SECTION B-PART 2</u> CH80.0M TO 161.0M SCALE H 1:150 , V 1:150

| <ol> <li>NOTE:</li> <li>INDICATIVE DESIGN ONLY, SUBJECT TO DETAILED<br/>DESIGN POST PLANNING.</li> <li>ALL DRAWINGS ARE TO BE READ IN CONJUNCTION<br/>WITH ALL RELEVANT SPECIFICATIONS, BILLS OF<br/>QUANTITIES, ARCHITECTURAL, SERVICES AND<br/>ENGINEERING DRAWINGS.</li> <li>ANY DISCREPANCIES BETWEEN THESE<br/>DOCUMENTS SHALL BE BROUGHT TO THE<br/>ATTENTION OF THE ENGINEER.</li> <li>ALL DIMENSIONS ARE IN MILLIMETRES, UNLESS<br/>NOTED OTHERWISE.</li> <li>ALL LEVELS ARE IN METRES RELATED TO<br/>ORDNANCE DATUM.</li> <li>DRAWINGS ARE NOT TO BE SCALED.</li> </ol> |                                                                                                                                                         |                       |  |
|----------------------------------------------------------------------------------------------------------------------------------------------------------------------------------------------------------------------------------------------------------------------------------------------------------------------------------------------------------------------------------------------------------------------------------------------------------------------------------------------------------------------------------------------------------------------------------|---------------------------------------------------------------------------------------------------------------------------------------------------------|-----------------------|--|
| LEGEND                                                                                                                                                                                                                                                                                                                                                                                                                                                                                                                                                                           |                                                                                                                                                         |                       |  |
|                                                                                                                                                                                                                                                                                                                                                                                                                                                                                                                                                                                  | 150mm THICK LAYER OF COMP<br>STONE CONSISTING OF CLEAD<br>50mm SINGLE SIZED CRUSHED<br>LIMESTONE WITH TERRAM 130<br>UNDER THROUGHOUT ENTIRE<br>COMPOUND | N<br>D<br>D0          |  |
|                                                                                                                                                                                                                                                                                                                                                                                                                                                                                                                                                                                  | COMPACTED 6F2 STONE FILL                                                                                                                                |                       |  |
|                                                                                                                                                                                                                                                                                                                                                                                                                                                                                                                                                                                  | PROPOSED ACCESS ROAD:<br>200mm DEEP REINFORCED<br>CONCRETE                                                                                              |                       |  |
|                                                                                                                                                                                                                                                                                                                                                                                                                                                                                                                                                                                  | MIN 300mm SR21                                                                                                                                          |                       |  |
|                                                                                                                                                                                                                                                                                                                                                                                                                                                                                                                                                                                  | 100mm MIN THICK TYPE B<br>CLAUSE 804 STONE FILL<br>MATERIAL                                                                                             |                       |  |
|                                                                                                                                                                                                                                                                                                                                                                                                                                                                                                                                                                                  | 350mm MIN THICK 6F2<br>STONE FILL MATERIAL                                                                                                              |                       |  |
|                                                                                                                                                                                                                                                                                                                                                                                                                                                                                                                                                                                  | EXISTING GROUND LEVEL                                                                                                                                   |                       |  |
|                                                                                                                                                                                                                                                                                                                                                                                                                                                                                                                                                                                  | LEVEL LINES                                                                                                                                             |                       |  |
|                                                                                                                                                                                                                                                                                                                                                                                                                                                                                                                                                                                  |                                                                                                                                                         |                       |  |
| P04 26.05.2025                                                                                                                                                                                                                                                                                                                                                                                                                                                                                                                                                                   | ISSUED FOR INFORMATION                                                                                                                                  | SR IB                 |  |
| P03         22.05.2025           P02         03.09.2024           P01         18.06.2024           REV         DATE                                                                                                                                                                                                                                                                                                                                                                                                                                                              | ISSUED FOR INFORMATION<br>ISSUED FOR INFORMATION<br>ISSUED FOR INFORMATION<br>DESCRIPTION                                                               | SRIBPNIBPNIBBYAPP     |  |
| PROJECT:<br>DREHID SUBSTATION                                                                                                                                                                                                                                                                                                                                                                                                                                                                                                                                                    |                                                                                                                                                         |                       |  |
| TITLE:<br>COMPOUND SITE SECTIONS (SHEET 2 OF 4)                                                                                                                                                                                                                                                                                                                                                                                                                                                                                                                                  |                                                                                                                                                         |                       |  |
| CLIENT:<br>NORTH KILDARE WF LTD                                                                                                                                                                                                                                                                                                                                                                                                                                                                                                                                                  |                                                                                                                                                         |                       |  |
| ENGINEERING AND ENVIRONMENTAL CONSULTANTS         CORK       TRALEE         LONDON       LIMERICK         mwp.ie                                                                                                                                                                                                                                                                                                                                                                                                                                                                 |                                                                                                                                                         |                       |  |
| P.N.<br>PROJECT NUMBER:<br>23727<br>STATUS DESCRIPTION                                                                                                                                                                                                                                                                                                                                                                                                                                                                                                                           | D.C.<br>JUN 2024                                                                                                                                        | I.B.                  |  |
|                                                                                                                                                                                                                                                                                                                                                                                                                                                                                                                                                                                  | INFORMATION                                                                                                                                             | STATUS:<br>S2<br>REV: |  |
|                                                                                                                                                                                                                                                                                                                                                                                                                                                                                                                                                                                  | SS-ZZ-DR-C-1007                                                                                                                                         | P04                   |  |